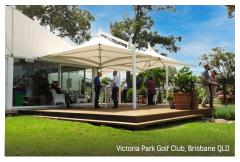

# MakMax Alfresco Dining Shade Solutions

We Have Outdoor Dining Covered

Favoured by architects, designers, and developers, MakMax Architectural Umbrellas and Modular Shade Structures can be seen all over the world, enhancing outdoor dining and attracting the attention of passers-by.

When the comfort of your customers and patrons is a priority, a MakMax Architectural Umbrella or Modular Shade Structure is the perfect solution for alfresco dining.

- **PROTECTING ♦** 
  - **DURABLE** ↑
- LOW MAINTENANCE 🕈
  - COST EFFECTIVE \*
    - STYLISH 💠
    - FLEXIBLE \*