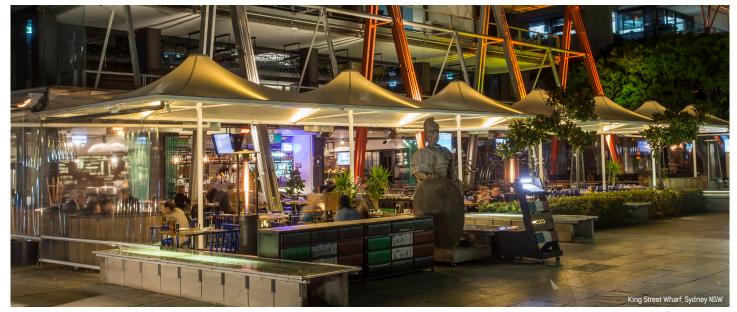

# MakMax Alfresco Dining Shade Solutions

We Have Outdoor Dining Covered

Favoured by architects, designers, and developers, MakMax Architectural Umbrellas and Modular Shade Structures can be seen all over the world, enhancing outdoor dining and attracting the attention of passers-by.

When the comfort of your customers and patrons is a priority, a MakMax Architectural Umbrella or Modular Shade Structure is the perfect solution for alfresco dining.

- **PROTECTING ♦** 
  - **DURABLE** ↑
- LOW MAINTENANCE 🕈
  - COST EFFECTIVE \*
    - STYLISH 💠
    - FLEXIBLE \*