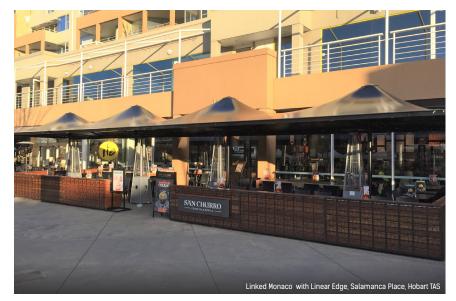

### MONACO

Monaco Modulars are umbrella-style, permanent shade structures and well suited permanent installations for dining and entertainment precincts. Available with a central or cantilever column, Monaco Modulars are extremely versatile.

Monaco Modulars range in size from 3m right up to 12m.

### LINEAR EDGE

Increase your usable space with a Linear Edge model on the Monaco or Pavilion Modular Shade Structures.

Ideal for alfresco dining, a straight edge means more seating under the canopy. A fixed, straight-edge also adds the ability to attach guttering or roll-down blinds, making the structure even more adaptable to the environment.