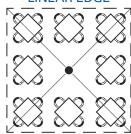

### LINEAR EDGE

Increase your usable space with a Linear Edge model on the Monaco or Pavilion Modular Shade Structures.

Ideal for alfresco dining, a straight edge means more seating under the canopy. A fixed, straight-edge also adds the ability to attach guttering or roll-down blinds, making the structure even more adaptable to the environment.

#### LINEAR EDGE

6 Metre Canopy 36sqm of cover (26% more cover)