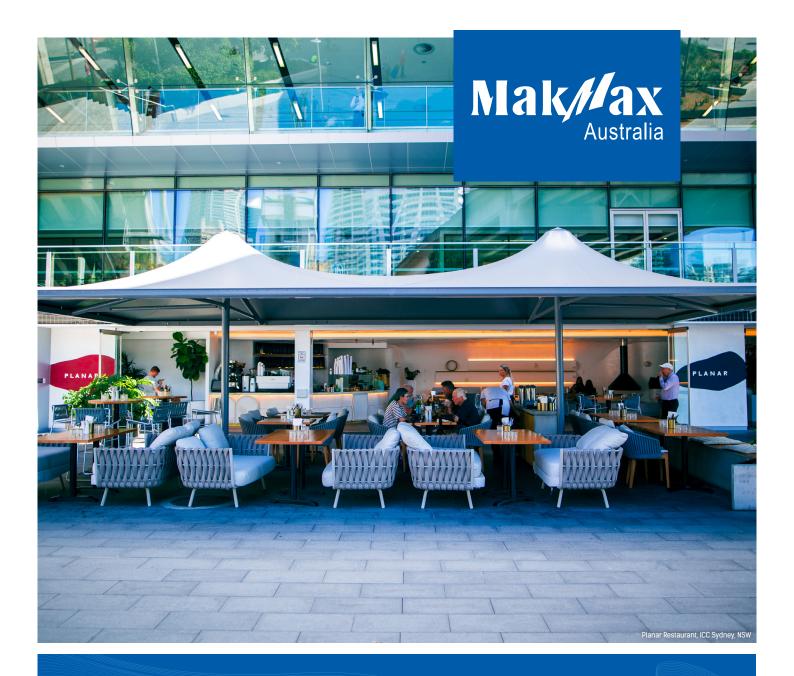

# MakMax Alfresco Dining Shade Solutions

We Have Outdoor Dining Covered

Favoured by architects, designers, and developers, MakMax Architectural Umbrellas and Modular Shade Structures can be seen all over the world, enhancing outdoor dining and attracting the attention of passers-by.

Our durable shade solutions are built to withstand the harsh Australian environment, providing superior protection from direct sun and UV rays, as well as offering the longest life-span and lowest maintenance costs on the market.

The MakMax team believes in limitless possibilities and our design and engineering teams specialise in bringing you flexible and stylish design options to complement and enhance your alfresco dining areas.

When the comfort of your customers and patrons is a priority, a MakMax Architectural Umbrella or Modular Shade Structure is the perfect solution for alfresco dining.

- **PROTECTING ♦** 
  - **DURABLE** ↑
- LOW MAINTENANCE 🕈
  - COST EFFECTIVE \*
    - STYLISH 💠
    - FLEXIBLE \*