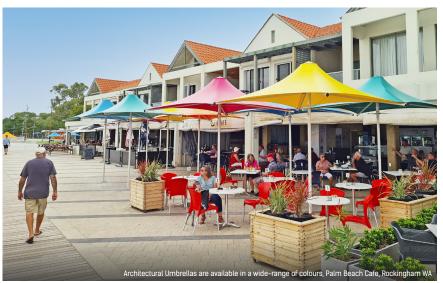

## MakMax Product Range

The most popular and versatile model in the MakMax Architectural Umbrella range, Centra is the perfect entertainer - ideal for cafes, restaurants, hotels, pubs, sports clubs and bars.

Centra umbrella models are available in a range of sizes from 2.7m up to 5m.

The cantilevered pole on the Leva range of umbrellas allows for maximised use of space underneath the canopy. The Leva is perfect for alfresco dining applications, offering shelter without the need for a column through the table.

- » In addition to a wide range of standard shapes and sizes, we can adapt most of our designs to fit the required space or design aesthetic.
- » Add colour to your structure both fabric and steel.
- » Include LED lighting & heating options.
- » Link structures together to create a larger single canopy area.
- » Add or include gutters, downpipes and roll-down blinds for increased weather protection.
- » A range of ground fixing options are available for our versatile Centra Architectural Umbrella Range; pavement sockets, deck brackets and planter boxes.