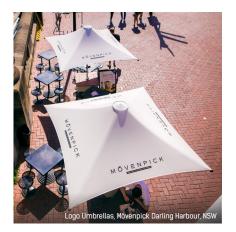

### **CUSTOMISATION & ACCESSORIES**

MakMax Architectural Umbrellas and Modular Shade Structures all offer the design flexibility required to meet the most challenging project brief.

Flexibility is a hallmark of the MakMax Range.

- » In addition to a wide range of standard shapes and sizes, we can adapt most of our designs to fit the required space or design aesthetic.
- » Add colour to your structure both fabric and steel.
- » Include LED lighting & heating options.
- » Link structures together to create a larger single canopy area.
- » Add or include gutters, downpipes and roll-down blinds for increased weather protection.
- » A range of ground fixing options are available for our versatile Centra Architectural Umbrella Range; pavement sockets, deck brackets and planter boxes.