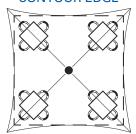

etic.
- » Add colour to your structure both fabric and steel.
- » Include LED lighting & heating options.
- » Link structures together to create a larger single canopy area.
- » Add or include gutters, downpipes and roll-down blinds for increased weather protection.
- » A range of ground fixing options are available for our versatile Centra Architectural Umbrella Range; pavement sockets, deck brackets and planter boxes.



### LINEAR EDGE

Increase your usable space with a Linear Edge model on the Monaco or Pavilion Modular Shade Structures.

Ideal for alfresco dining, a straight edge means more seating under the canopy. A fixed, straight-edge also adds the ability to attach guttering or roll-down blinds, making the structure even more adaptable to the environment.

#### **CONTOUR EDGE**



6 Metre Canopy 29sqm of cover

#### LINEAR EDGE



6 Metre Canopy 36sqm of cover (26% more cover)







# MakMax Alfresco Dining Shade Solutions













For more information visit www.makmax.com.au

Design. Engineer. Fabricate. Install.