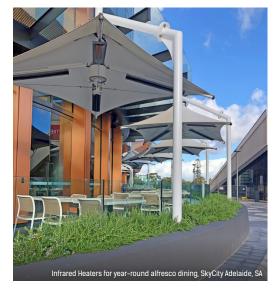

- » In addition to a wide range of standard shapes and sizes, we can adapt most of our designs to fit the required space or design aesthetic.
- » Add colour to your structure both fabric and steel.
- » Include LED lighting & heating options.
- » Link structures together to create a larger single canopy area.
- » Add or include gutters, downpipes and roll-down blinds for increased weather protection.
- » A range of ground fixing options are available for our versatile Centra Architectural Umbrella Range; pavement sockets, deck brackets and planter boxes.