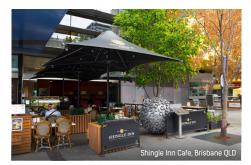

## MakMax Product Range

The most popular and versatile model in the MakMax Architectural Umbrella range, Centra is the perfect entertainer - ideal for cafes, restaurants, hotels, pubs, sports clubs and bars.

Centra umbrella models are available in a range of sizes from 2.7m up to 5m.

The cantilevered pole on the Leva range of umbrellas allows for maximised use of space underneath the canopy. The Leva is perfect for alfresco dining applications, offering shelter without the need for a column through the table.