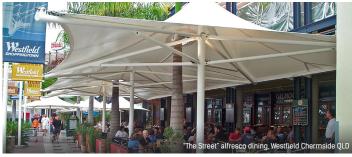

# MakMax Alfresco Dining Shade Solutions

We Have Outdoor Dining Covered

Favoured by architects, designers, and developers, MakMax Architectural Umbrellas and Modular Shade Structures can be seen all over the world, enhancing outdoor dining and attracting the attention of passers-by.

When the comfort of your customers and patrons is a priority, a MakMax Architectural Umbrella or Modular Shade Structure is the perfect solution for alfresco dining.

- **PROTECTING ♦** 
  - **DURABLE** ↑
- LOW MAINTENANCE 🕈
  - COST EFFECTIVE \*
    - STYLISH 💠
    - FLEXIBLE \*