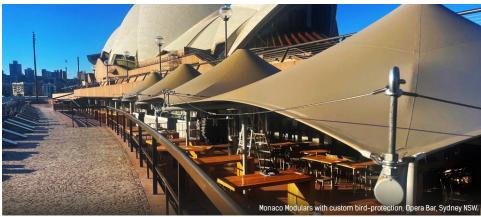

### MONACO

Monaco Modulars are umbrella-style, permanent shade structures and well suited permanent installations for dining and entertainment precincts. Available with a central or cantilever column, Monaco Modulars are extremely versatile.

Monaco Modulars range in size from 3m right up to 12m.