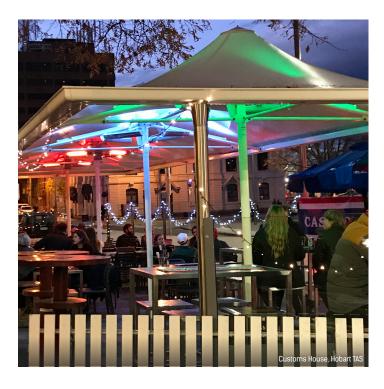

### MONACO

Monaco Modulars are umbrella-style, permanent shade structures and well suited permanent installations for dining and entertainment precincts. Available with a central or cantilever column, Monaco Modulars are extremely versatile.

- » In addition to a wide range of standard shapes and sizes, we can adapt most of our designs to fit the required space or design aesthetic.
- » Add colour to your structure both fabric and steel.
- » Include LED lighting & heating options.
- » Link structures together to create a larger single canopy area.
- » Add or include gutters, downpipes and roll-down blinds for increased weather protection.
- » A range of ground fixing options are available for our versatile Centra Architectural Umbrella Range; pavement sockets, deck brackets and planter boxes.