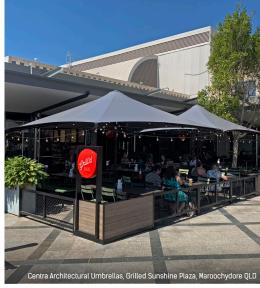

## MakMax Product Range

The most popular and versatile model in the MakMax Architectural Umbrella range, Centra is the perfect entertainer - ideal for cafes, restaurants, hotels, pubs, sports clubs and bars.

Centra umbrella models are available in a range of sizes from 2.7m up to 5m.

The cantilevered pole on the Leva range of umbrellas allows for maximised use of space underneath the canopy. The Leva is perfect for alfresco dining applications, offering shelter without the need for a column through the table.