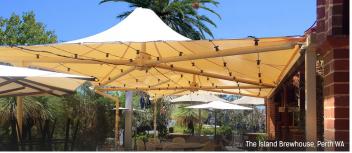

## MakMax Product Range

The most popular and versatile model in the MakMax Architectural Umbrella range, Centra is the perfect entertainer - ideal for cafes, restaurants, hotels, pubs, sports clubs and bars.

### MONACO

Monaco Modulars are umbrella-style, permanent shade structures and well suited permanent installations for dining and entertainment precincts. Available with a central or cantilever column, Monaco Modulars are extremely versatile.