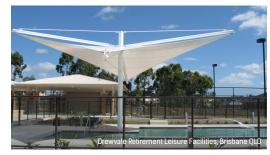

A lightweight membrane roof can be built to comfortably cover an Olympic-size pool, diving tower and grandstand seating. We also have a long history of creating smaller unique and inviting custom TensoShade structures and premium quality architectural umbrellas for community spaces, such as playground shade, BBQ and picnic area cover and public pools.

## Reference Projects