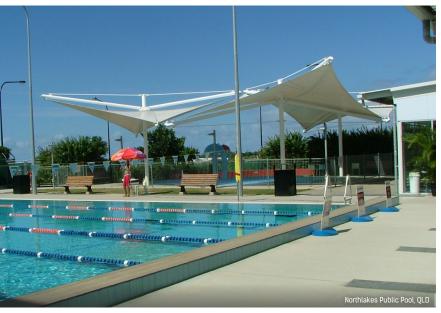

## **Aquatic Centres & Leisure Centres**

**RELAX UNDER A MAKMAX SHADE STRUCTURE** 

Working with architects, retail developers, local governments, and community groups, MakMax Australia has created signature shade structures for a range of sports and recreation facilities such as water parks, aquatic centres and leisure centres.

Flexible design options, long life spans, and low maintenance structures made possible through tensile membranes lend themselves to public and community projects. Letting in plentiful glare-free and sun-safe natural light, adding a tensile membrane roof to an aquatic centre helps to create a world-class facility for swimmers and spectators.

A lightweight membrane roof can be built to comfortably cover an Olympic-size pool, diving tower and grandstand seating. We also have a long history of creating smaller unique and inviting custom TensoShade structures and premium quality architectural umbrellas for community spaces, such as playground shade, BBQ and picnic area cover and public pools.