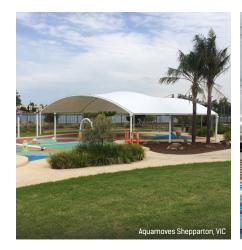

ion facilities such as water parks, aquatic centres and leisure centres.

Flexible design options, long life spans, and low maintenance structures made possible through tensile membranes lend themselves to public and community projects. Letting in plentiful glare-free and sun-safe natural light, adding a tensile membrane roof to an aquatic centre helps to create a world-class facility for swimmers and spectators.

A lightweight membrane roof can be built to comfortably cover an Olympic-size pool, diving tower and grandstand seating. We also have a long history of creating smaller unique and inviting custom TensoShade structures and premium quality architectural umbrellas for community spaces, such as playground shade, BBQ and picnic area cover and public pools.





## Reference Projects



















## Reference Projects



















## MakMax Full Circle Of Support

MaKMax Australia is the market leader in tensile membrane shade structures for a wide variety of industries. We offer our clients and partners a full circle of comprehensive professional service and support;

- » In-house designers, engineers & fabrication.
- » In-house project mangers & construction managers.
- » Agents, partners & installation crews in every state for continuity of service, even during COVID border disruptions.
- » In-house RPEQ/NER qualified engineering inspectors for regular routine maintenance programs.
- » In-house maintenance, cleaning and technical support.











www.makmax.com.au

Design. Engineer. Fabricate. Install.