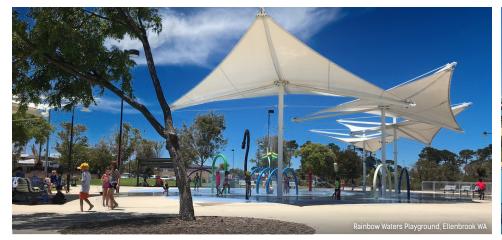

A lightweight membrane roof can be built to comfortably cover an Olympic-size pool, diving tower and grandstand seating. We also have a long history of creating smaller unique and inviting custom TensoShade structures and premium quality architectural umbrellas for community spaces, such as playground shade, BBQ and picnic area cover and public pools.

## Reference Projects