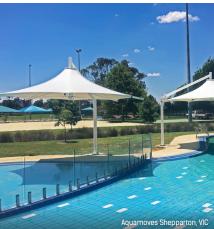

A lightweight membrane roof can be built to comfortably cover an Olympic-size pool, diving tower and grandstand seating. We also have a long history of creating smaller unique and inviting custom TensoShade structures and premium quality architectural umbrellas for community spaces, such as playground shade, BBQ and picnic area cover and public pools.

## Reference Projects