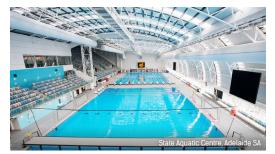

A lightweight membrane roof can be built to comfortably cover an Olympic-size pool, diving tower and grandstand seating. We also have a long history of creating smaller unique and inviting custom TensoShade structures and premium quality architectural umbrellas for community spaces, such as playground shade, BBQ and picnic area cover and public pools.

## Reference Projects