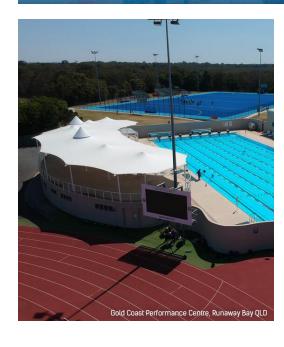

A lightweight membrane roof can be built to comfortably cover an Olympic-size pool, diving tower and grandstand seating. We also have a long history of creating smaller unique and inviting custom TensoShade structures and premium quality architectural umbrellas for community spaces, such as playground shade, BBQ and picnic area cover and public pools.

## Reference Projects