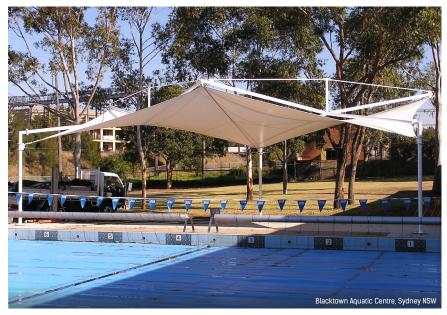

A lightweight membrane roof can be built to comfortably cover an Olympic-size pool, diving tower and grandstand seating. We also have a long history of creating smaller unique and inviting custom TensoShade structures and premium quality architectural umbrellas for community spaces, such as playground shade, BBQ and picnic area cover and public pools.

## Reference Projects