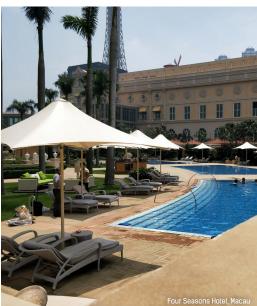

A lightweight membrane roof can be built to comfortably cover an Olympic-size pool, diving tower and grandstand seating. We also have a long history of creating smaller unique and inviting custom TensoShade structures and premium quality architectural umbrellas for community spaces, such as playground shade, BBQ and picnic area cover and public pools.

## Reference Projects