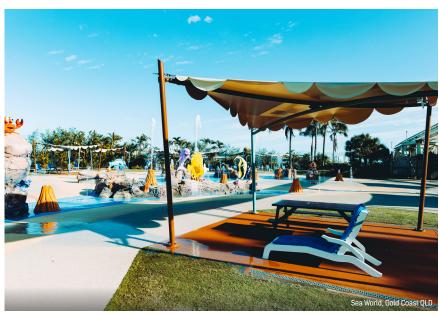

A lightweight membrane roof can be built to comfortably cover an Olympic-size pool, diving tower and grandstand seating. We also have a long history of creating smaller unique and inviting custom TensoShade structures and premium quality architectural umbrellas for community spaces, such as playground shade, BBQ and picnic area cover and public pools.

## Reference Projects