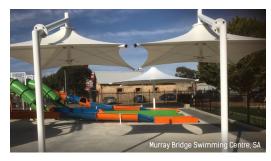

A lightweight membrane roof can be built to comfortably cover an Olympic-size pool, diving tower and grandstand seating. We also have a long history of creating smaller unique and inviting custom TensoShade structures and premium quality architectural umbrellas for community spaces, such as playground shade, BBQ and picnic area cover and public pools.

## Reference Projects