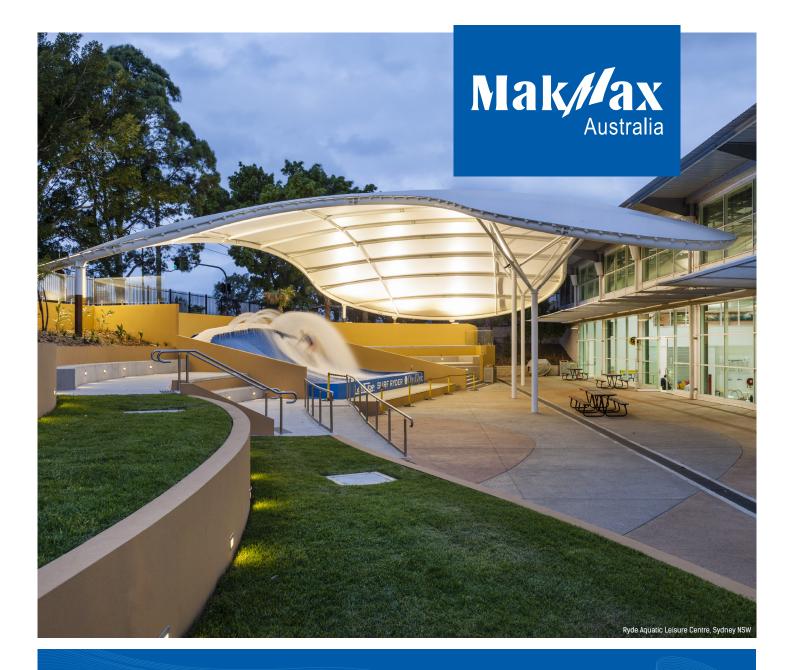

## **Aquatic Centres & Leisure Centres**

**RELAX UNDER A MAKMAX SHADE STRUCTURE** 

Working with architects, retail developers, local governments, and community groups, MakMax Australia has created signature shade structures for a range of sports and recreation facilities such as water parks, aquatic centres and leisure centres.

Flexible design options, long life spans, and low maintenance structures made possible through tensile membranes lend themselves to public and community projects. Letting in plentiful glare-free and sun-safe natural light, adding a tensile membrane roof to an aquatic centre helps to create a world-class facility for swimmers and spectators.

A lightweight membrane roof can be built to comfortably cover an Olympic-size pool, diving tower and grandstand seating. We also have a long history of creating smaller unique and inviting custom TensoShade structures and premium quality architectural umbrellas for community spaces, such as playground shade, BBQ and picnic area cover and public pools.