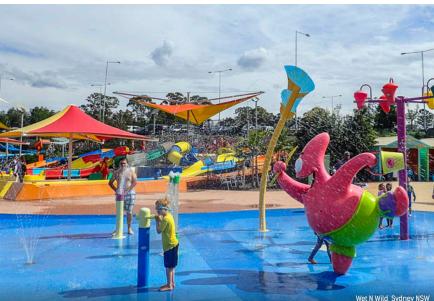

## **Aquatic Centres & Leisure Centres**

**RELAX UNDER A MAKMAX SHADE STRUCTURE** 

Working with architects, retail developers, local governments, and community groups, MakMax Australia has created signature shade structures for a range of sports and recreation facilities such as water parks, aquatic centres and leisure centres.

A lightweight membrane roof can be built to comfortably cover an Olympic-size pool, diving tower and grandstand seating. We also have a long history of creating smaller unique and inviting custom TensoShade structures and premium quality architectural umbrellas for community spaces, such as playground shade, BBQ and picnic area cover and public pools.