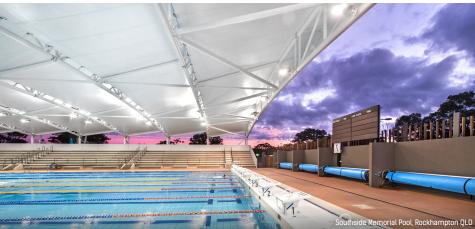

n facilities such as water parks, aquatic centres and leisure centres.

Flexible design options, long life spans, and low maintenance structures made possible through tensile membranes lend themselves to public and community projects. Letting in plentiful glare-free and sun-safe natural light, adding a tensile membrane roof to an aquatic centre helps to create a world-class facility for swimmers and spectators.

A lightweight membrane roof can be built to comfortably cover an Olympic-size pool, diving tower and grandstand seating. We also have a long history of creating smaller unique and inviting custom TensoShade structures and premium quality architectural umbrellas for community spaces, such as playground shade, BBQ and picnic area cover and public pools.





## Reference Projects



















## Reference Projects



















## MakMax Full Circle Of Support

MaKMax Australia is the market leader in tensile membrane shade structures for a wide variety of industries. We offer our clients and partners a full circle of comprehensive professional service and support;

- » In-house designers, engineers & fabrication.
- » In-house project mangers & construction managers.
- » Agents, partners & installation crews in every state for continuity of service, even during COVID border disruptions.
- » In-house RPEQ/NER qualified engineering inspectors for regular routine maintenance programs.
- » In-house maintenance, cleaning and technical support.











www.makmax.com.au

Design. Engineer. Fabricate. Install.