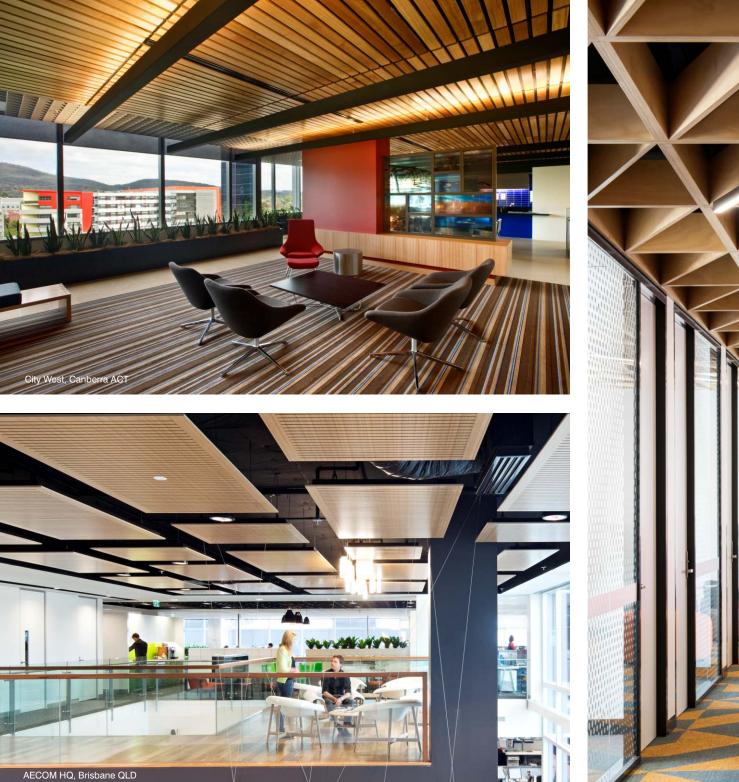

## **Entries, Foyers** & Receptions

First impressions are everything. SUPAWOOD'S wide range of stylish lining systems can help make the right statement.

WESTERN RANKS HIGHLY IN STUDENT **EXPERIENCE** SURVEY

### **Circulation Areas & Lift Lobbies**

Need an innovative solution for high-traffic areas? Our durable high-performance panel systems address noise reverberation, meet BCA fire hazard requirements and come in a variety of configurations and finishes.

## Collaborative Workspaces, Lounges & Breakouts

Flexible co-working spaces promote collaborative work environments that encourage informal gatherings and the exchange of ideas. SUPAWOOD's business solutions facilitate the creation of dynamic, synergetic communities.