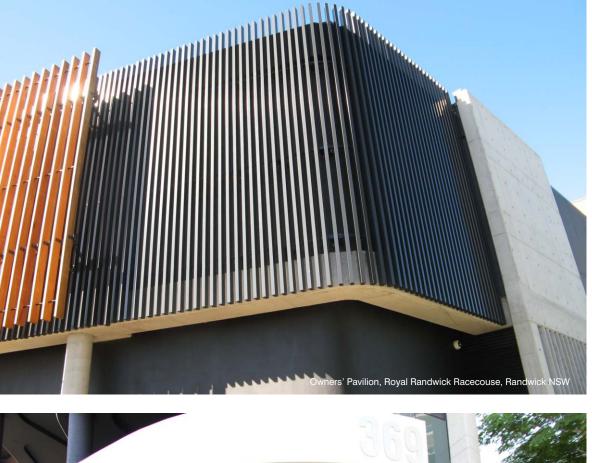

### **Exterior & Façades**

Durable, weather-resistant linings are essential for exterior upgrades. Our decorative 'click lock' beam system is a quick solution that is versatile and fire Group 1 rated. If you prefer a slat look, Supawood can provide a custom Supaslat in aluminium or solid timber suitable for use outdoors.