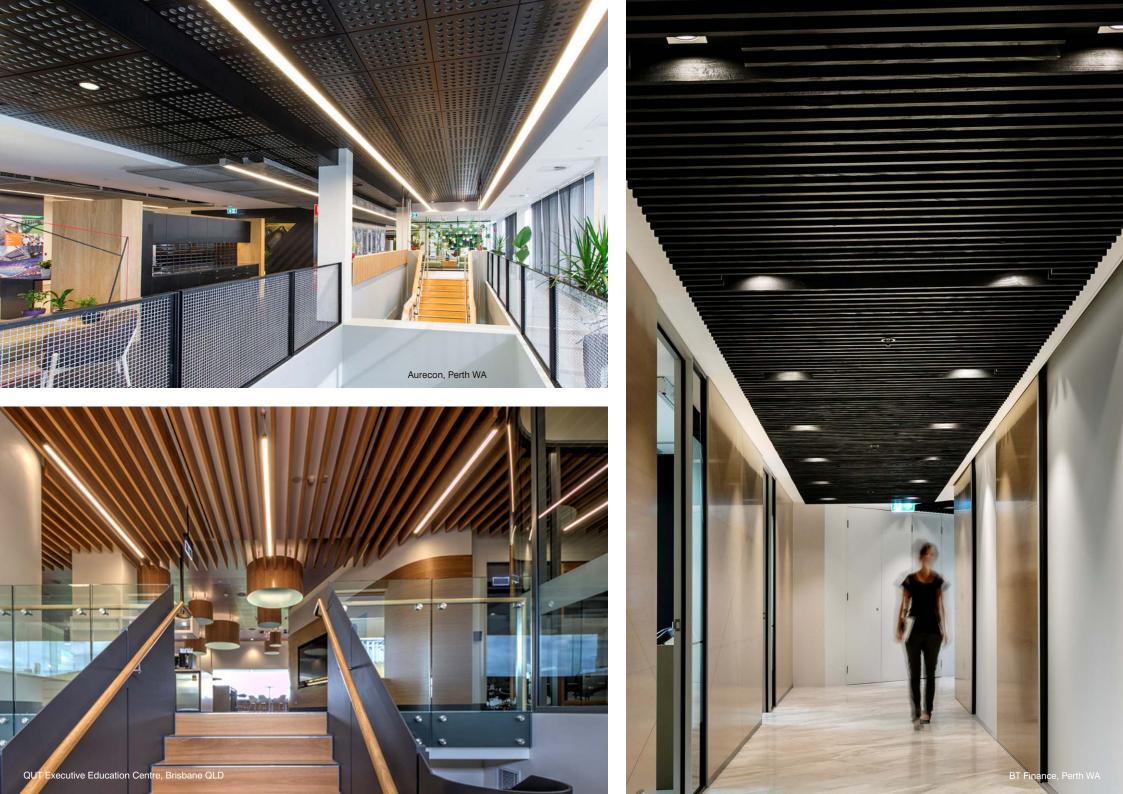

### LIGHTING

This can be incorporated between slats, beams and panels or set into slatted and flat panels in a regular pattern. Other lighting such as pendent lighting can be hung from or between panels.

#### **OTHER SERVICES**

Fire sprinklers, smoke detectors and other services can be set out neatly between panel components or centred in panels wherever possible.

#### AIRCONDITIONING DIFFUSERS

Linear diffusers can be placed between beams and slats, concealed in services zones, or square diffusers can be used to fill a half panel space.

### ACCESS PANELS

Hidden access to services in the wall or ceiling cavity is an option available across our range. Our SUPATILE ceiling tile products will provide full accessibility across the entire ceiling.