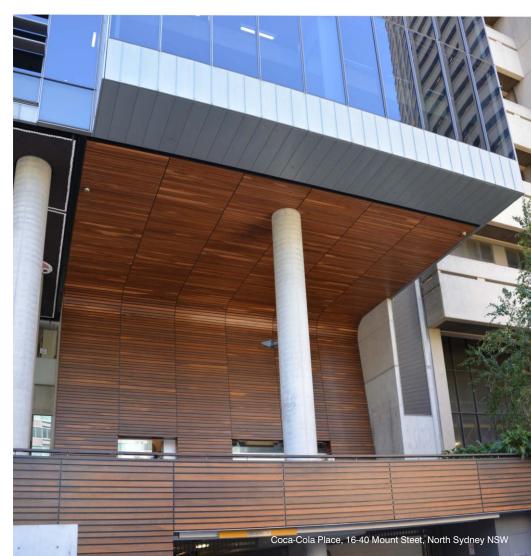

### **Exterior & Façades**

Durable, weather-resistant linings are essential for exterior upgrades. Our decorative 'click lock' beam system is a quick solution that is versatile and fire Group 1 rated. If you prefer a slat look, Supawood can provide a custom Supaslat in aluminium or solid timber suitable for use outdoors.