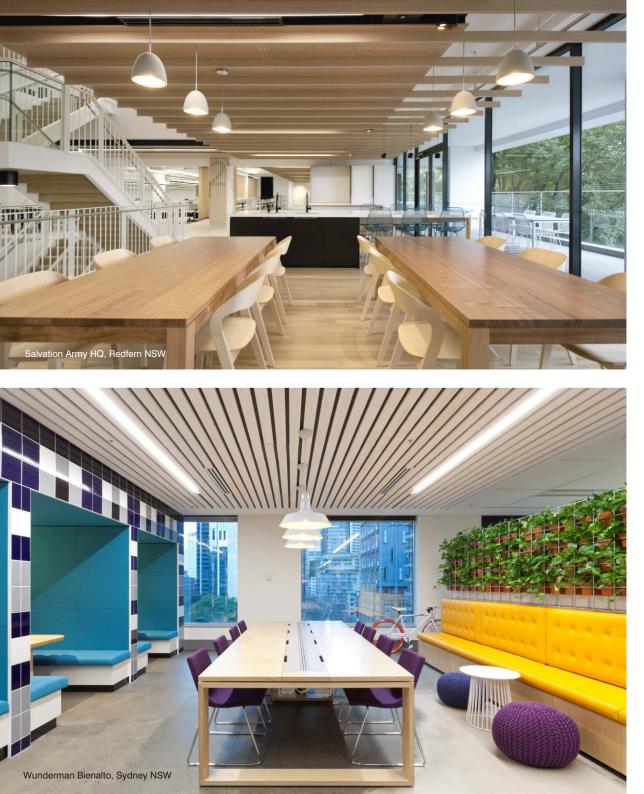

## Collaborative Workspaces, Lounges & Breakouts

Flexible co-working spaces promote collaborative work environments that encourage informal gatherings and the exchange of ideas. SUPAWOOD's business solutions facilitate the creation of dynamic, synergetic communities.