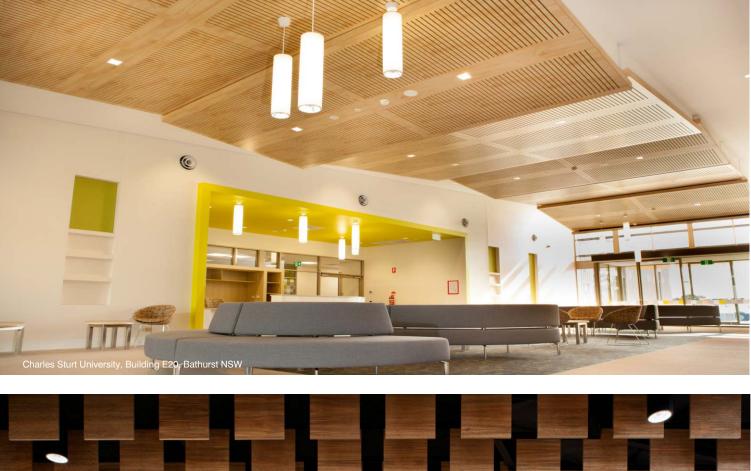

## Collaborative Workspaces, Lounges & Breakouts

Flexible co-working spaces promote collaborative work environments that encourage informal gatherings and the exchange of ideas. SUPAWOOD's business solutions facilitate the creation of dynamic, synergetic communities.