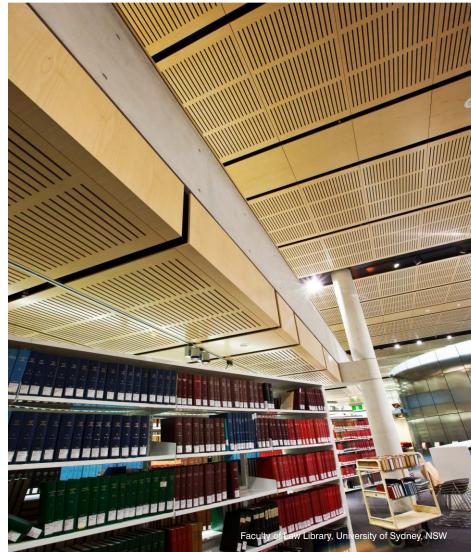

### **Libraries & Community Centres**

Achieve a balanced acoustic design in sensitive areas with decorative wall and ceiling panels that maximize absorption. We have many solutions that are cost-effective and easy to install.