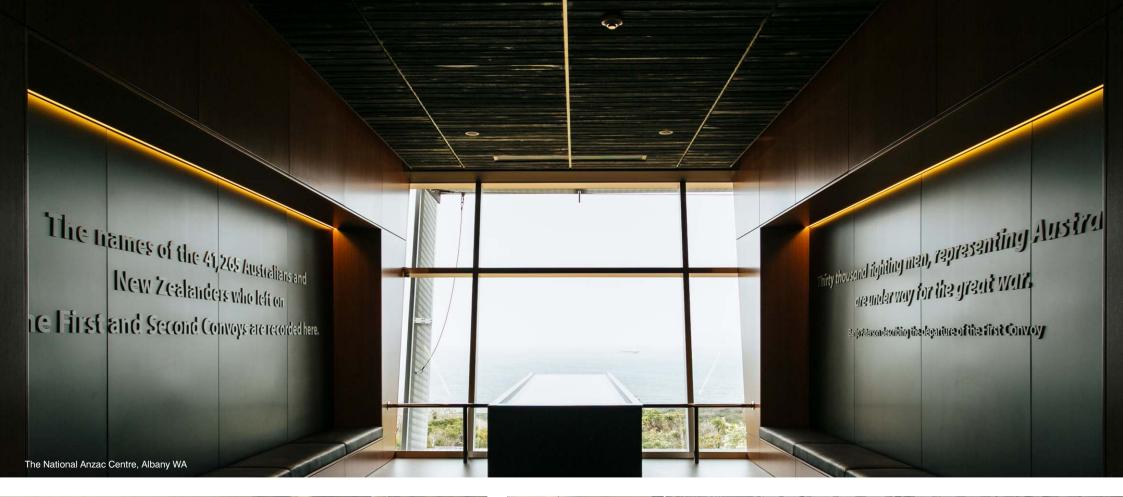

### **Exterior & Façades**

Durable, weather-resistant linings are essential for exterior upgrades. Our decorative 'click lock' beam system is a quick solution that is versatile and fire Group 1 rated. If you prefer a slat look, Supawood can provide a custom Supaslat in aluminium or solid timber suitable for use outdoors.

### **Circulation Areas & Lift Lobbies**

Need an innovative solution for high-traffic areas? Our durable high-performance panel systems address noise reverberation, meet BCA fire hazard requirements and come in a variety of configurations and finishes.