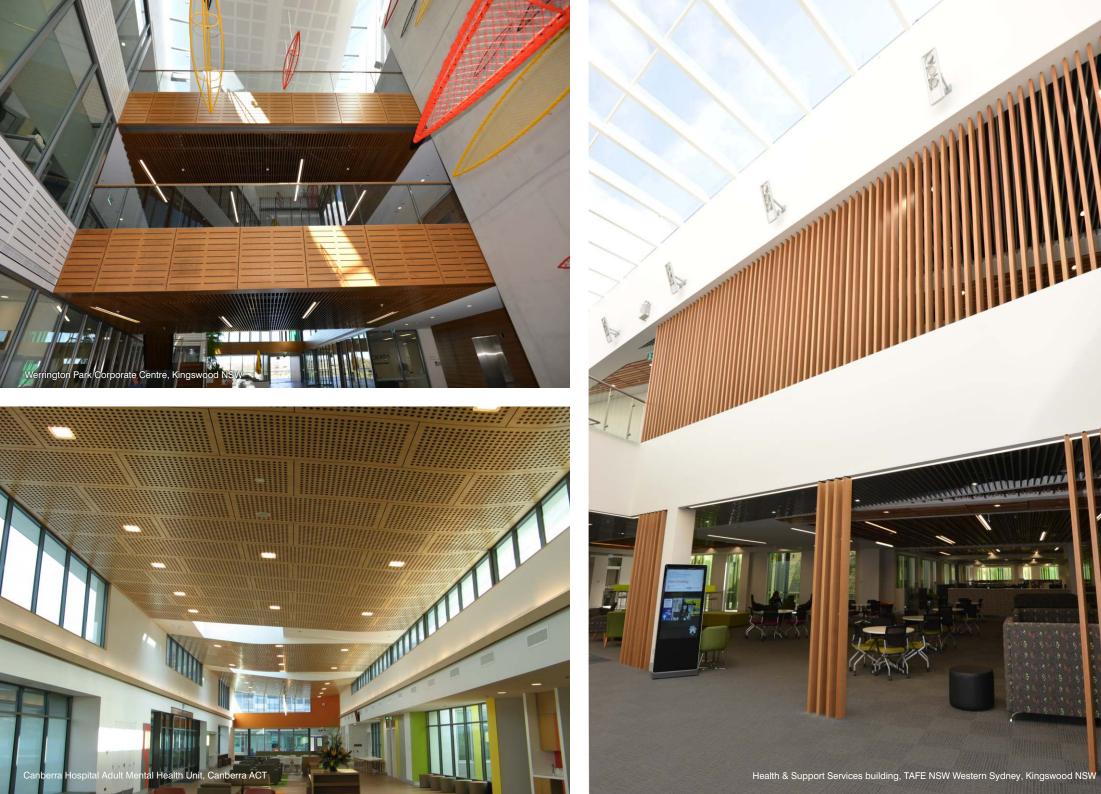

### **Circulation Areas & Lift Lobbies**

Need an innovative solution for high-traffic areas? Our durable high-performance panel systems address noise reverberation, meet BCA fire hazard requirements and come in a variety of configurations and finishes.

### **Libraries & Community Centres**

Achieve a balanced acoustic design in sensitive areas with decorative wall and ceiling panels that maximize absorption. We have many solutions that are cost-effective and easy to install.