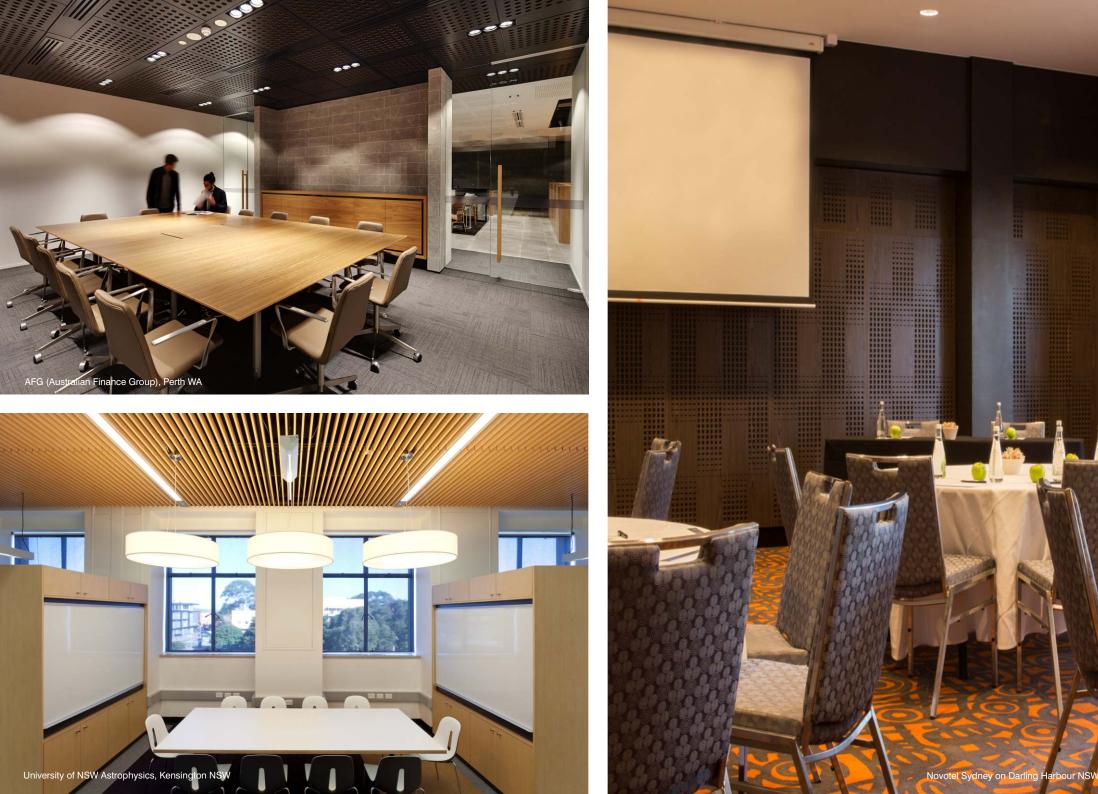

## **Entries, Foyers** & Receptions

First impressions are everything. SUPAWOOD'S wide range of stylish lining systems can help make the right statement.

WESTERN RANKS HIGHLY IN STUDENT **EXPERIENCE** SURVEY

### **Circulation Areas & Lift Lobbies**

Need an innovative solution for high-traffic areas? Our durable high-performance panel systems address noise reverberation, meet BCA fire hazard requirements and come in a variety of configurations and finishes.

## Collaborative Workspaces, Lounges & Breakouts

Flexible co-working spaces promote collaborative work environments that encourage informal gatherings and the exchange of ideas. SUPAWOOD's business solutions facilitate the creation of dynamic, synergetic communities.

T

Finding an acoustical solution that's attractive and adaptable is key to designing successful meeting and event areas. Our products are well-suited for multiple configurations and solve every environmental concern.