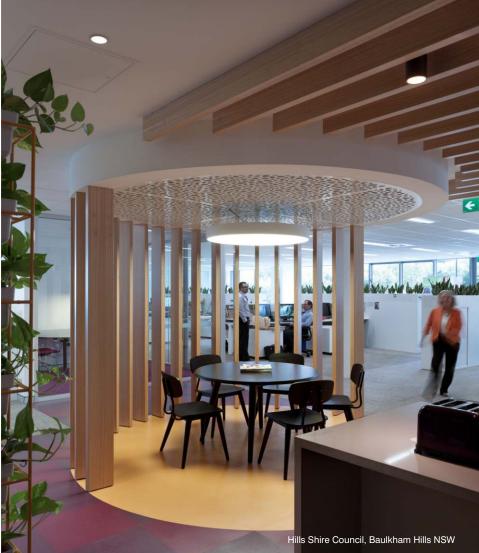

## Collaborative Workspaces, Lounges & Breakouts

Flexible co-working spaces promote collaborative work environments that encourage informal gatherings and the exchange of ideas. SUPAWOOD's business solutions facilitate the creation of dynamic, synergetic communities.