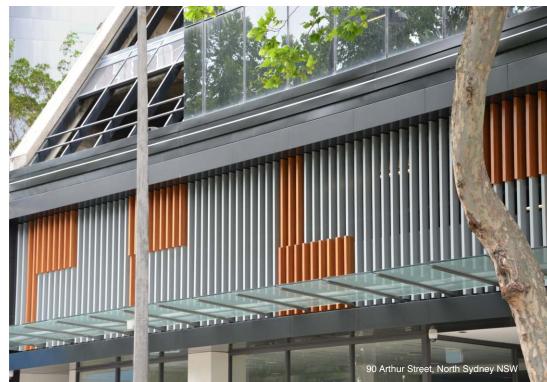

### **Exterior & Façades**

Durable, weather-resistant linings are essential for exterior upgrades. Our decorative 'click lock' beam system is a quick solution that is versatile and fire Group 1 rated. If you prefer a slat look, Supawood can provide a custom Supaslat in aluminium or solid timber suitable for use outdoors.