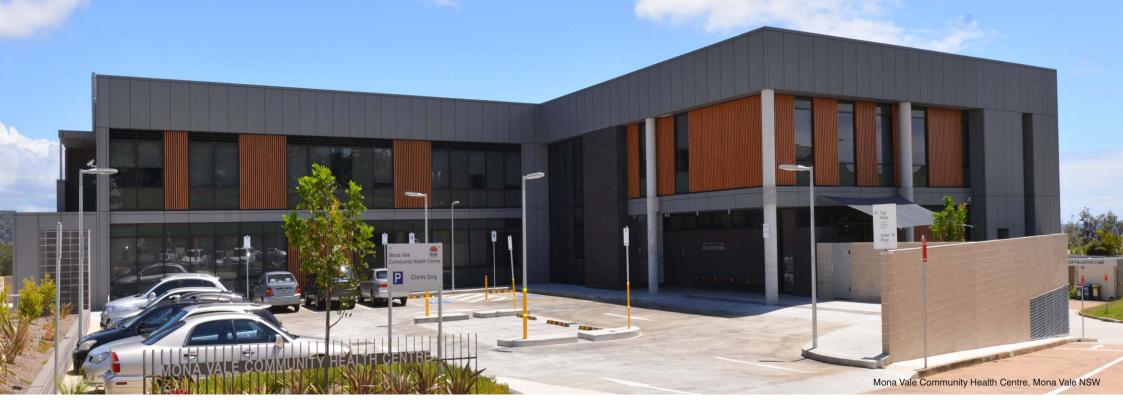

### **Exterior & Façades**

Durable, weather-resistant linings are essential for exterior upgrades. Our decorative 'click lock' beam system is a quick solution that is versatile and fire Group 1 rated. If you prefer a slat look, Supawood can provide a custom Supaslat in aluminium or solid timber suitable for use outdoors.