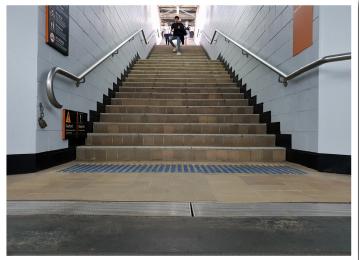

Major construction work on this station included the Sabdrain 904 300x300mm stainless steel antislip lockdown channel. This was custom made for Reece Civil Taron Point to supply for the job requirements.

Priority was given to the stainless steel wedge wire grate having antislip nodules, giving the grate superior grip. This 304 stainless steel grate offers durability, strength and a aesthetically smart looking piece, all requirements of the Central Station brief.