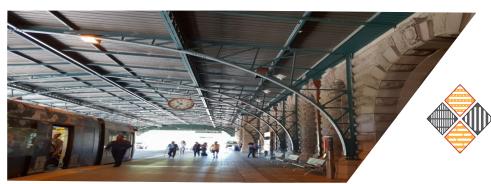

## CASE STUDY CENTRAL STATION

- Anti-slip
- Anti Theft
- 300mm x 300mm x 1000mm

The Central railway station is a heritage listed railway station located at the southern end of the Sydney central business district in the city of Sydney.

Major construction work on this station included the Sabdrain 904 300x300mm stainless steel antislip lockdown channel. This was custom made for Reece Civil Taron Point to supply for the job requirements.