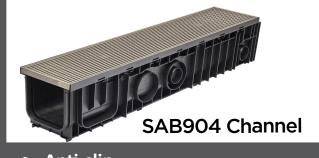

With heavy footpath traffic and cyclists, the SAB904 stainless steel wedge wire grated channel was ideal with its stylish and appealing look to compliment the gateway to and from the city. The Sabdrain 904 met the specification as it is class rated. The channel is complete with anti-theft locking bolts and a slip resistant surface and a heel guard.