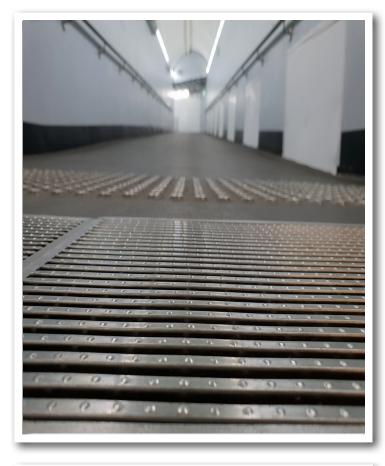

Major construction work on this station included the Sabdrain 904 300x300mm stainless steel antislip lockdown channel. This was custom made for Reece Civil Taron Point to supply for the job requirements.

Priority was given to the stainless steel wedge wire grate having antislip nodules, giving the grate superior grip. This 304 stainless steel grate offers durability, strength and a aesthetically smart looking piece, all requirements of the Central Station brief.