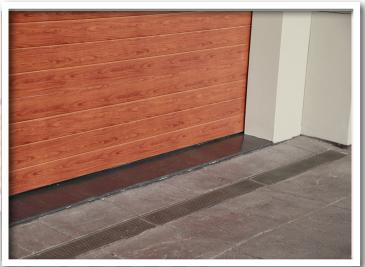

# CASE STUDY EDENSOR PARK

- 304 Stainless Steel Wedge Wire Grate
- Class A Rated
- Heel Guard Grate
- 100mmx100mmx1m

A brand-new build in Edensor Park and a stylish home this called for no ordinary plastic driveway drainage grate. Only the finest was required and Sabdrains 901 beautiful architecturally designed Stainless Steel grate was the right choice. Offering a lifetime of low maintenance while being stylish and appealing has set this house above its neighbours nicely.

Driveway drainage needn't be boring or plain especially not with Sabdrains Elite 900 series range, offering you everything you require in drainage this is the architects preferred choice.

The details that make the difference......