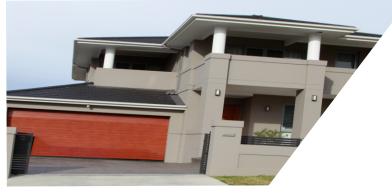

# CASE STUDY EDENSOR PARK

- 304 Stainless Steel Wedge Wire Grate
- Class A Rated
- Heel Guard Grate
- 100mmx100mmx1m

A brand-new build in Edensor Park and a stylish home this called for no ordinary plastic driveway drainage grate. Only the finest was required and Sabdrains 901 beautiful architecturally designed Stainless Steel grate was the right choice. Offering a lifetime of low maintenance while being stylish and appealing has set this house above its neighbours nicely.

Driveway drainage needn't be boring or plain especially not with Sabdrains Elite 900 series range, offering you everything you require in drainage this is the architects preferred choice.

The details that make the difference......