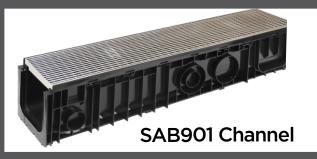

# CASE STUDY EDENSOR PARK

- 304 Stainless Steel Wedge Wire Grate
- Class A Rated
- Heel Guard Grate
- 100mmx100mmx1m

A brand-new build in Edensor Park and a stylish home this called for no ordinary plastic driveway drainage grate. Only the finest was required and Sabdrains 901 beautiful architecturally designed Stainless Steel grate was the right choice. Offering a lifetime of low maintenance while being stylish and appealing has set this house above its neighbours nicely.

Driveway drainage needn't be boring or plain especially not with Sabdrains Elite 900 series range, offering you everything you require in drainage this is the architects preferred choice.

The details that make the difference......