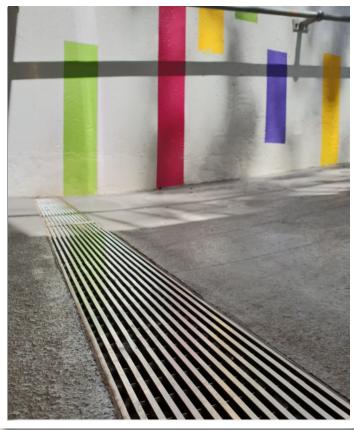

### CASE STUDY CAMPBELLTOWN TRAIN STATION UNDERPASS

- 304 Stainless Steel Wedge Wire Grate
- Heel Guard
- Class A Rated
- 100mm x 100mm x 1000mm
- Anti-Theft Lockdown

Campbelltown City Council's recent upgrade of the Hurley Street pedestrian underpass required a suitable grated drainage system that would suit the aesthetics, handle the heavy foot traffic of the refurbished walkway and provide a solution for collection of excess surface water.

With heavy footpath traffic and cyclists, the SAB904 stainless steel wedge wire grated channel was ideal with its stylish and appealing look to compliment the gateway to and from the city. The Sabdrain 904 met the specification as it is class rated. The channel is complete with anti-theft locking bolts and a slip resistant surface and a heel guard.

With SABDrain's rated polypropylene channel, offering maximum versatility and delivering a lifetime of low maintenance, this redevelopment is now ready to compliment the city of Campbelltown.