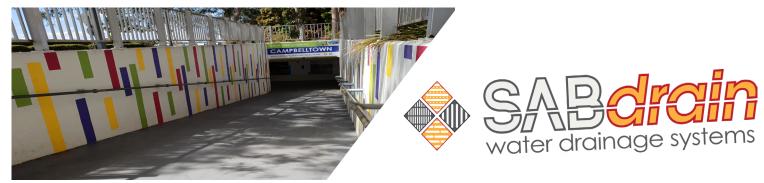

### CASE STUDY CAMPBELLTOWN TRAIN STATION UNDERPASS

- 304 Stainless Steel Wedge Wire Grate
- Heel Guard
- Class A Rated
- 100mm x 100mm x 1000mm
- Anti-Theft Lockdown

Campbelltown City Council's recent upgrade of the Hurley Street pedestrian underpass required a suitable grated drainage system that would suit the aesthetics, handle the heavy foot traffic of the refurbished walkway and provide a solution for collection of excess surface water.

With heavy footpath traffic and cyclists, the SAB904 stainless steel wedge wire grated channel was ideal with its stylish and appealing look to compliment the gateway to and from the city. The Sabdrain 904 met the specification as it is class rated. The channel is complete with anti-theft locking bolts and a slip resistant surface and a heel guard.

With SABDrain's rated polypropylene channel, offering maximum versatility and delivering a lifetime of low maintenance, this redevelopment is now ready to compliment the city of Campbelltown.