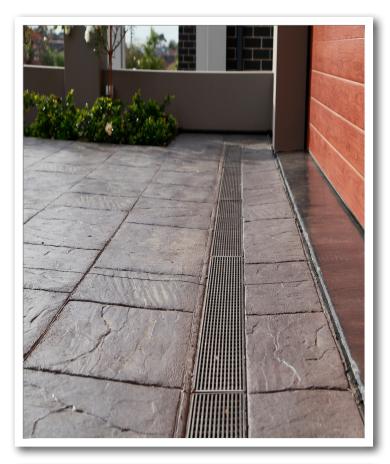

# CASE STUDY EDENSOR PARK

- 304 Stainless Steel Wedge Wire Grate
- Class A Rated
- Heel Guard Grate
- 100mmx100mmx1m

A brand-new build in Edensor Park and a stylish home this called for no ordinary plastic driveway drainage grate. Only the finest was required and Sabdrains 901 beautiful architecturally designed Stainless Steel grate was the right choice. Offering a lifetime of low maintenance while being stylish and appealing has set this house above its neighbours nicely.

Driveway drainage needn't be boring or plain especially not with Sabdrains Elite 900 series range, offering you everything you require in drainage this is the architects preferred choice.

The details that make the difference......