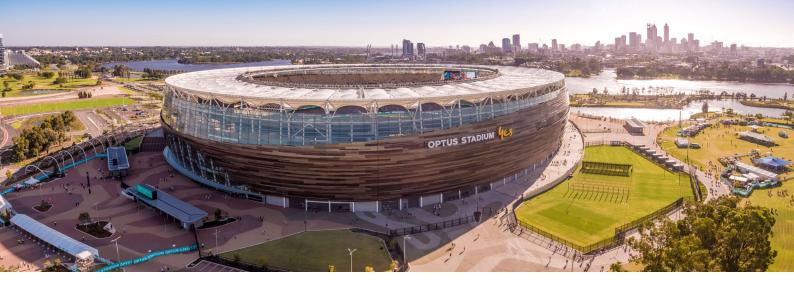

## Description

Voted "Most Beautiful Sports Facility in the World" in the Prix Versailles 2019 international architecture awards, Optus Stadium proudly shines through its unique bronze anodised aluminium façade and customisable LED lighting.

The 60,000 seat world-class multi-purpose venue is capable of hosting a range of sporting and entertainment events including AFL, cricket, rugby league and union, soccer and concerts.

Aiming to deliver on the "fan first" approach, offering users an exceptional experience no matter what event, the Galvin Specialised team designed a customised water solution for a healthier environment.