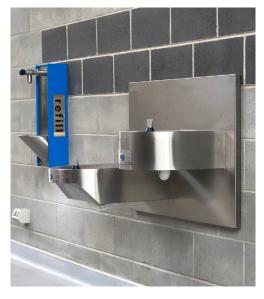

Addressing health concerns around lead content in water, the R&D team at Galvin also provided high performance electronic lead safe drinking bubblers that not only support the venue's water saving goals but also ensure the delivery of safe drinking water. These bubblers were mounted on premium stainless-steel drinking fountains manufactured by another proud Australian company, Britex.

## Products installed

- Ezy-Push® TimeFlow Pillar Taps
- Flowmatic® Automatic Sequential Flushing System
- Ezy-Wash® Cp-Bs Wall Mtd Exp Mining Set Type 78
- · Clinimix® Thermostatic Mixing Valve
- · SS Slip-Safe Bolted Cleanouts
- SS HeelGrate® Floor Drain Grates
- Ezy-Drink<sup>®</sup> Lead Safe<sup>™</sup> SS316 Remote Electronic Drinking Bubblers