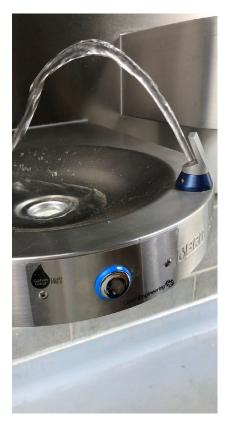

Addressing health concerns around lead content in water, the R&D team at Galvin also provided high performance electronic lead safe drinking bubblers that not only support the venue's water saving goals but also ensure the delivery of safe drinking water. These bubblers were mounted on premium stainless-steel drinking fountains manufactured by another proud Australian company, Britex.