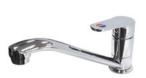

## Wellbeing® Amara Sink Mixer

- Easy to use, easy to hold handle design
- · Highly visible colour indicators, positioned to be seen from a seated or standing position
- · Easy to operate ceramic disc cartridge
- Metal chrome plated handle
- · Solid low lead brass construction
- Neoperl® supply hoses robust and highly flexible
- 3, 5 and 6 Star WELS:
- 3 Star WELS aerator (fitted)
- 5 Star and 6 Star WELS aerators (supplied in carton)
- · Handles with Red/Blue and Yellow/Blue indicators (supplied in carton)

Codes: AMA307 - Single Lever Sink Mixer

AMA307D – Single Lever Sink Mixer with Extended Lever Handle
AMA309 – Single Lever Sink Mixer with Gooseneck Spout