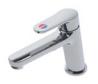

## Wellbeing® Amara Sink Mixer

- Easy to use, easy to hold handle design
- · Highly visible colour indicators, positioned to be seen from a seated or standing position
- · Easy to operate ceramic disc cartridge
- Metal chrome plated handle
- · Solid low lead brass construction
- Neoperl® supply hoses robust and highly flexible
- 3, 5 and 6 Star WELS:
- 3 Star WELS aerator (fitted)
- 5 Star and 6 Star WELS aerators (supplied in carton)
- · Handles with Red/Blue and Yellow/Blue indicators (supplied in carton)

Codes: AMA307 - Single Lever Sink Mixer

AMA307D – Single Lever Sink Mixer with Extended Lever Handle
AMA309 – Single Lever Sink Mixer with Gooseneck Spout