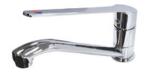

## Wellbeing® Amara Sink Mixer

- Easy to use, easy to hold handle design
- · Highly visible colour indicators, positioned to be seen from a seated or standing position
- · Easy to operate ceramic disc cartridge
- Metal chrome plated handle
- · Solid low lead brass construction
- Neoperl® supply hoses robust and highly flexible
- 3, 5 and 6 Star WELS:
- 3 Star WELS aerator (fitted)
- 5 Star and 6 Star WELS aerators (supplied in carton)
- · Handles with Red/Blue and Yellow/Blue indicators (supplied in carton)

Codes: AMA307 - Single Lever Sink Mixer

AMA307D – Single Lever Sink Mixer with Extended Lever Handle
AMA309 – Single Lever Sink Mixer with Gooseneck Spout