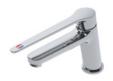

## Wellbeing® Amara Shower Mixer

- Easy to use, easy to hold handle design
- · Highly visible colour indicators, positioned to be seen from a seated or standing position
- · Easy to operate ceramic disc cartridge
- Wall plate: 65mm
- Shower mixer body: 45mm (min) to 65mm (max)
- Handles with Red/Blue and Yellow/Blue indicators (supplied in carton)

Code: AMA308 - Wall Mixer