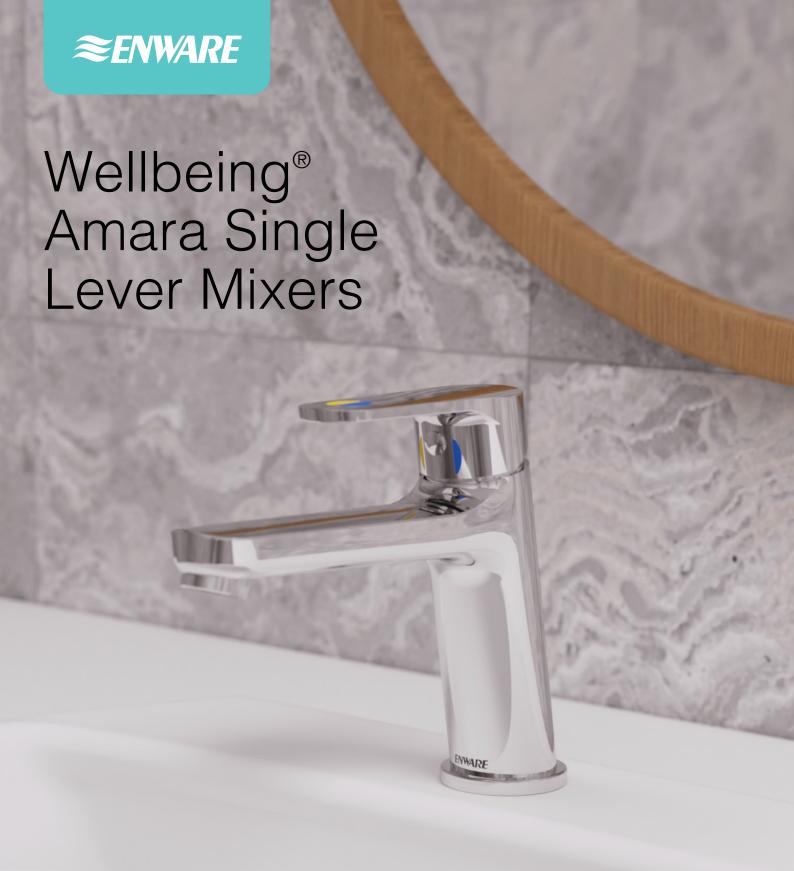

## Wellbeing® Amara Basin Mixer

- Easy to use, easy to hold handle design
- Highly visible colour indicators, positioned to be seen from a seated or standing position
- · Easy to operate ceramic disc cartridge
- · Metal chrome plated handle
- · Solid low lead brass construction
- · Neoperl® supply hoses robust and highly flexible
- Extended basin spout 162mm

Codes: AMA306 - Basin Mixer

AMA306D - Basin Mixer with Extended Handle

- Extended handle meets compliance requirements when installed to AS1428.1-2021 guidelines
- Design accommodates a mirror to be installed behind the basin mixer
- · 5 and 6 Star WELS:
  - 5 Star WELS laminar insert (fitted)
  - 5 Star and 6 Star WELS aerators (supplied in carton)
- Handles with Red/Blue and Yellow/Blue indicators (supplied in carton)