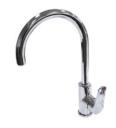

## Wellbeing® Amara Sink Mixer

- Easy to use, easy to hold handle design
- · Highly visible colour indicators, positioned to be seen from a seated or standing position
- · Easy to operate ceramic disc cartridge
- Metal chrome plated handle
- · Solid low lead brass construction
- Neoperl® supply hoses robust and highly flexible
- 3, 5 and 6 Star WELS:
- 3 Star WELS aerator (fitted)
- 5 Star and 6 Star WELS aerators (supplied in carton)
- · Handles with Red/Blue and Yellow/Blue indicators (supplied in carton)

Codes: AMA307 - Single Lever Sink Mixer

AMA307D – Single Lever Sink Mixer with Extended Lever Handle
AMA309 – Single Lever Sink Mixer with Gooseneck Spout