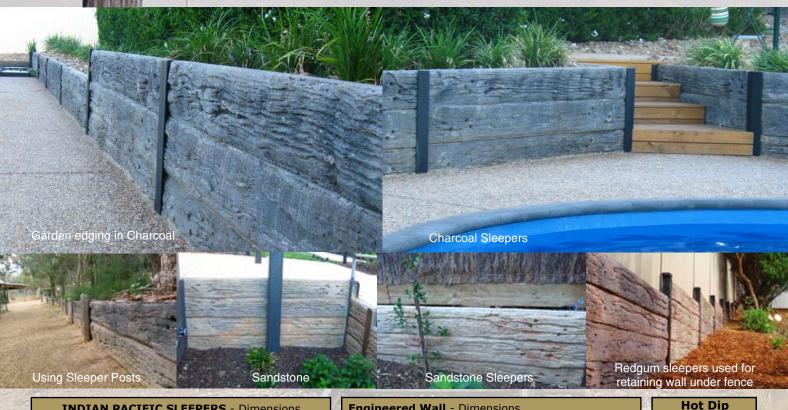

## INDIAN PACIFIC SLEEPES

**NATURAL LOOK CONCRETE SLEEPERS** 

Reinforced to engineer specifications

- Roadside erosion control
- Retaining walls
- Garden edging