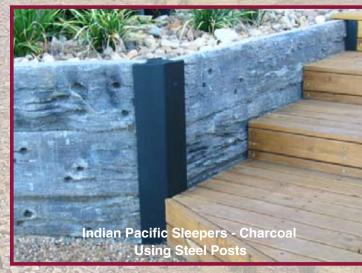

## INDIAN PACIFIC SLEEPES

**NATURAL LOOK CONCRETE SLEEPERS** 

Reinforced to engineer specifications

- Roadside erosion control
- Retaining walls
- Garden edging

Galvanised
Posts
(for joins + 90°
or 45° bends)

Specials made to
order.

**Topcrete Technology** 

local Govt.

Ph: 1300 654 802 Fax: 1300 851 210

Email: luke@yourtility.com.au

Indian Pacific Sleepers..... "here for the long haul"