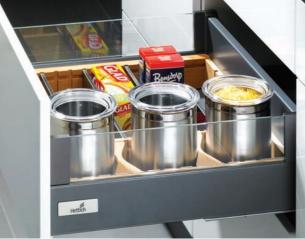

# Food storage

InnoTech pot & pan drawer with OrgaFlag

InnoTech pot & pan drawer with variable organiser

InnoTech pot & pan drawer with storage jars

InnoTech OrgaFlex under sink drawer

InnoTech XXL drawer for cleaning agent storage

universal organiser

InnoTech pull boy waste & recycling system

Portero pull out storage unit

Food preparation

InnoTech drawer with variable organiser and spice jars

Base unit pull out

InnoTech internal drawers as pantry

InnoTech drawer with variable organiser and storage jars

Cargo IQ pull out storage unit Lift Advanced overhead flap fitting

Cargo Full Extension Pantry

InnoTech internal drawer with glass front & OrgaFlag