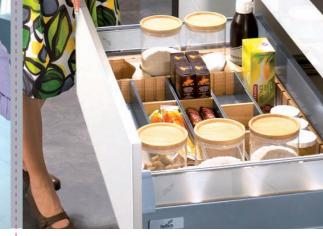

# Food storage

InnoTech pot & pan drawer with OrgaFlag

InnoTech pot & pan drawer with variable organiser

InnoTech pot & pan drawer with storage jars

InnoTech OrgaFlex under sink drawer

InnoTech XXL drawer for cleaning agent storage

universal organiser

InnoTech pull boy waste & recycling system

Portero pull out storage unit

Food preparation

InnoTech drawer with variable organiser and spice jars

Base unit pull out

InnoTech internal drawers as pantry

InnoTech drawer with variable organiser and storage jars

Cargo IQ pull out storage unit Lift Advanced overhead flap fitting

Cargo Full Extension Pantry

InnoTech internal drawer with glass front & OrgaFlag