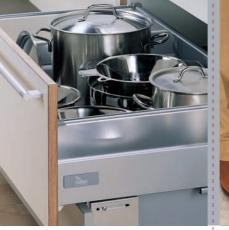

#### Pots and pans

InnoTech drawer with timber & stainless steel rail organiser Lazy Susan unit

InnoTech XXL drawer for pot & pan storage

InnoTech pot & pan drawer with OrgaFlag

LeMans corner storage unit