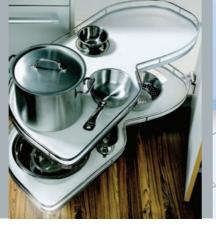

#### Pots and pans

InnoTech drawer with timber & stainless steel rail organiser Lazy Susan unit

InnoTech XXL drawer for pot & pan storage

InnoTech pot & pan drawer with OrgaFlag

LeMans corner storage unit