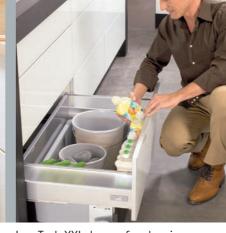

universal organiser

InnoTech pull boy waste & recycling system

Portero pull out storage unit

Food preparation

InnoTech drawer with variable organiser and spice jars

Base unit pull out

InnoTech internal drawers as pantry