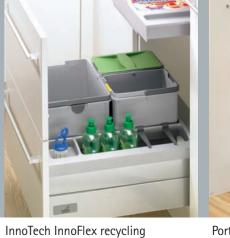

# Food storage

InnoTech pot & pan drawer with OrgaFlag

InnoTech pot & pan drawer with variable organiser

InnoTech pot & pan drawer with storage jars

InnoTech OrgaFlex under sink drawer

InnoTech XXL drawer for cleaning agent storage

universal organiser

InnoTech pull boy waste & recycling system

Portero pull out storage unit

Food preparation

InnoTech drawer with variable organiser and spice jars

Base unit pull out

InnoTech internal drawers as pantry