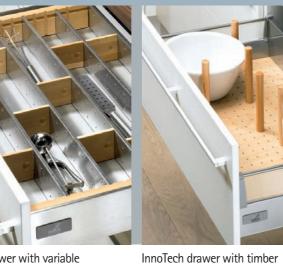

# Food storage

InnoTech pot & pan drawer with OrgaFlag

InnoTech pot & pan drawer with variable organiser

InnoTech pot & pan drawer with storage jars

InnoTech OrgaFlex under sink drawer

InnoTech XXL drawer for cleaning agent storage

#### Pots and pans

InnoTech drawer with timber & stainless steel rail organiser Lazy Susan unit

InnoTech XXL drawer for pot & pan storage

InnoTech pot & pan drawer with OrgaFlag

LeMans corner storage unit