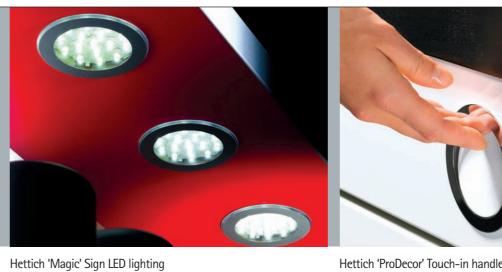

Under oven drawer

Hettich 'ProDecor' Touch-in handle

Hettich 'ProDecor' Touch-in handle

Hettich 'ProDecor' Touch-in handle

Hettich 'Magic' Novara LED lighting