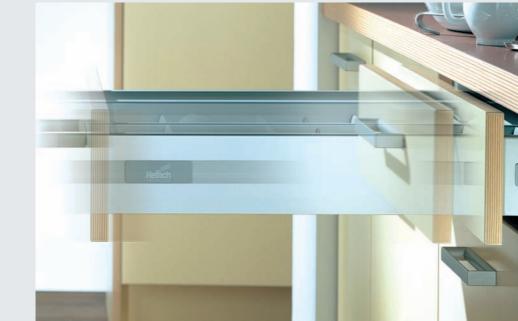

### **Silent System –** Sounds Great!

Enjoy the comfort, convenience and luxury of silence in your home with Hettich's Silent System dampening for doors, drawers and pantries.

All furniture and cabinets fitted with Silent System technology slow down in the last phase of closure and shut softly and silently. Loaded drawers, heavy doors and packed pantry units can all benefit from the Silent System technology. The system is clever and durable to slow every storage unit in the final closing millimetres and bring it to a smooth, soundless stop.

This quality, innovative damping model merges seamlessly with Hettich's overall expertise in furniture fittings. Hettich stands for efficient, ergonomical and organised solutions in the home. Thanks to Silent System, practical storage now also comes with the welcome hush of luxury for total comfort and convenience in your home..