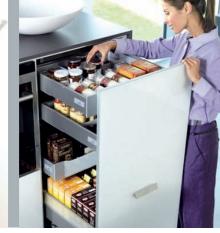

universal organiser

InnoTech pull boy waste & recycling system

Portero pull out storage unit

Food preparation

InnoTech drawer with variable organiser and spice jars

Base unit pull out

InnoTech internal drawers as pantry

InnoTech drawer with variable organiser and storage jars

Cargo IQ pull out storage unit Lift Advanced overhead flap fitting

Cargo Full Extension Pantry

InnoTech internal drawer with glass front & OrgaFlag