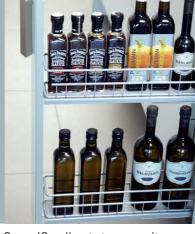

# Food storage

InnoTech pot & pan drawer with OrgaFlag

InnoTech pot & pan drawer with variable organiser

InnoTech pot & pan drawer with storage jars

InnoTech OrgaFlex under sink drawer

InnoTech XXL drawer for cleaning agent storage

universal organiser

InnoTech pull boy waste & recycling system

Portero pull out storage unit

Food preparation

InnoTech drawer with variable organiser and spice jars

Base unit pull out

InnoTech internal drawers as pantry