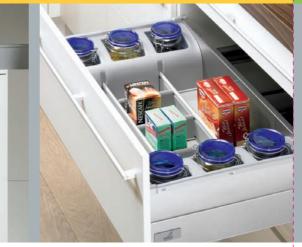

# Food storage

InnoTech pot & pan drawer with OrgaFlag

InnoTech pot & pan drawer with variable organiser

InnoTech pot & pan drawer with storage jars

InnoTech OrgaFlex under sink drawer

InnoTech XXL drawer for cleaning agent storage