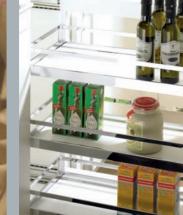

#### Pots and pans

InnoTech drawer with timber & stainless steel rail organiser Lazy Susan unit

InnoTech XXL drawer for pot & pan storage

InnoTech pot & pan drawer with OrgaFlag

LeMans corner storage unit