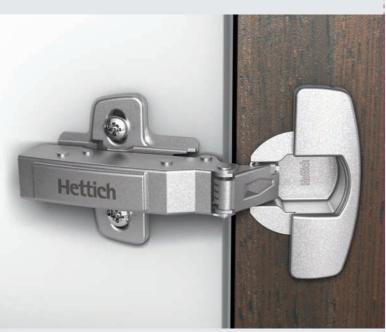

### **Silent System –** Sounds Great!

Enjoy the comfort, convenience and luxury of silence in your home with Hettich's Silent System dampening for doors, drawers and pantries.

All furniture and cabinets fitted with Silent System technology slow down in the last phase of closure and shut softly and silently. Loaded drawers, heavy doors and packed pantry units can all benefit from the Silent System technology. The system is clever and durable to slow every storage unit in the final closing millimetres and bring it to a smooth, soundless stop.

This quality, innovative damping model merges seamlessly with Hettich's overall expertise in furniture fittings. Hettich stands for efficient, ergonomical and organised solutions in the home. Thanks to Silent System, practical storage now also comes with the welcome hush of luxury for total comfort and convenience in your home..