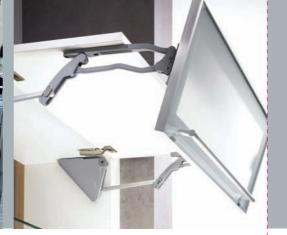

### **Silent System –** Sounds Great!

Enjoy the comfort, convenience and luxury of silence in your home with Hettich's Silent System dampening for doors, drawers and pantries.

All furniture and cabinets fitted with Silent System technology slow down in the last phase of closure and shut softly and silently. Loaded drawers, heavy doors and packed pantry units can all benefit from the Silent System technology. The system is clever and durable to slow every storage unit in the final closing millimetres and bring it to a smooth, soundless stop.

This quality, innovative damping model merges seamlessly with Hettich's overall expertise in furniture fittings. Hettich stands for efficient, ergonomical and organised solutions in the home. Thanks to Silent System, practical storage now also comes with the welcome hush of luxury for total comfort and convenience in your home..