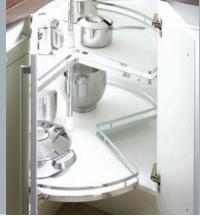

#### Pots and pans

InnoTech drawer with timber & stainless steel rail organiser Lazy Susan unit

InnoTech XXL drawer for pot & pan storage

InnoTech pot & pan drawer with OrgaFlag

LeMans corner storage unit