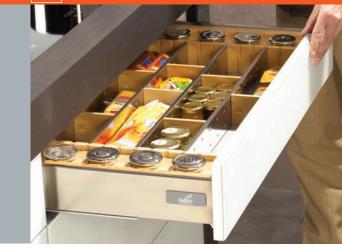

**Decorative Accessories** 

InnoTech drawer with variable cutlery tray

InnoTech drawer with OrgaTray Exclusiv

Hettich 'Magic' Race LED lighting

InnoTech drawer with OrgaFlag

& storage system

InnoTech Drawer in Steel with Stylish Plastic Cutlery Tray