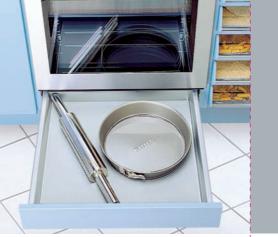

Under oven drawer

Hettich 'ProDecor' Touch-in handle

Hettich 'ProDecor' Touch-in handle

Hettich 'ProDecor' Touch-in handle

Hettich 'Magic' Novara LED lighting