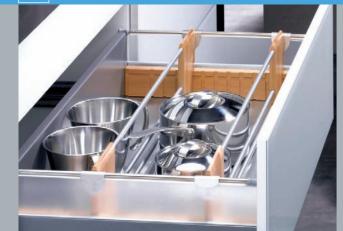

#### Pots and pans

InnoTech drawer with timber & stainless steel rail organiser Lazy Susan unit

InnoTech XXL drawer for pot & pan storage

InnoTech pot & pan drawer with OrgaFlag

LeMans corner storage unit