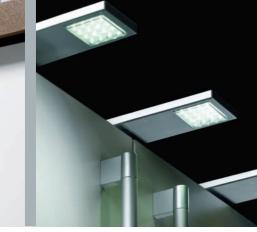

Under oven drawer

Hettich 'ProDecor' Touch-in handle

Hettich 'ProDecor' Touch-in handle

Hettich 'ProDecor' Touch-in handle

Hettich 'Magic' Novara LED lighting