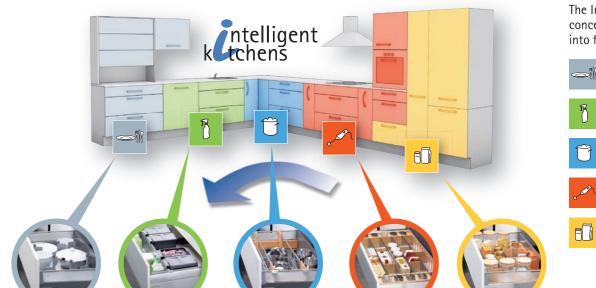

## **Intelligent Kitchens**

Efficiency is king when kitchen layout and storage are planned along functional lines. These are the five areas that matter:

- Food storage
- Food preparation
- Pots and pans
- Cleaning agents and waste
- Crockery and cutlery

For more information on Hettich's Intelligent Kitchens concept go to www.intelligent-kitchens.com or download a copy of the Intelligent Kitchens recipe book from www.hettich.com.au

The Intelligent Kitchens concept divides the kitchen into five functional areas:

**○** China and cutlery

Cleaning agents and waste

and waste

Food preparation

**₹** 

Food storage