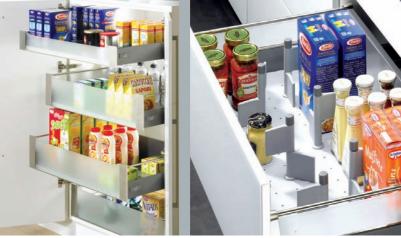

# Food storage

InnoTech pot & pan drawer with OrgaFlag

InnoTech pot & pan drawer with variable organiser

InnoTech pot & pan drawer with storage jars

InnoTech OrgaFlex under sink drawer

InnoTech XXL drawer for cleaning agent storage

universal organiser

InnoTech pull boy waste & recycling system

Portero pull out storage unit

Food preparation

InnoTech drawer with variable organiser and spice jars

Base unit pull out

InnoTech internal drawers as pantry

InnoTech drawer with variable organiser and storage jars

Cargo IQ pull out storage unit Lift Advanced overhead flap fitting

Cargo Full Extension Pantry

InnoTech internal drawer with glass front & OrgaFlag