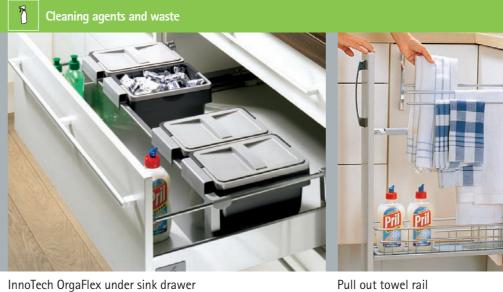

# Food storage

InnoTech pot & pan drawer with OrgaFlag

InnoTech pot & pan drawer with variable organiser

InnoTech pot & pan drawer with storage jars

InnoTech OrgaFlex under sink drawer

InnoTech XXL drawer for cleaning agent storage

universal organiser

InnoTech pull boy waste & recycling system

Portero pull out storage unit

Food preparation

InnoTech drawer with variable organiser and spice jars

Base unit pull out

InnoTech internal drawers as pantry