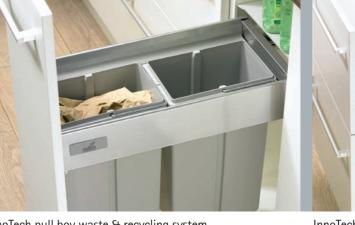

universal organiser

InnoTech pull boy waste & recycling system

Portero pull out storage unit

Food preparation

InnoTech drawer with variable organiser and spice jars

Base unit pull out

InnoTech internal drawers as pantry