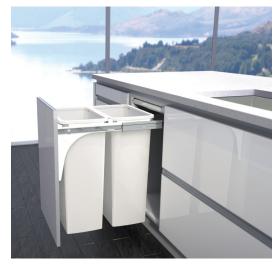

## Largest Double Bin Capacity Available Now. Up to 80 litres

HIDEAWAY Bins launches the new 40 litre bucket range, providing you with the largest double bin capacity available for all your hidden bin requirements.

The new 40 litre bucket range includes both single and double hidden bin solutions. The double bin solution provides a whopping 80 litres of storage.

A Parented Air Vent System to maximise bag volume.

Four U-shaped air vents have been designed into the lip of the bucket, allowing trapped air to escape as the bag is pushed into the bucket cavity. This eliminates the frustration of trapped air restricting the liner, maximising bag volume.

All Hideaway Bins are designed to be mounted at bench height. The introduction and use of the additional side mount supports will ensure the unit holds up to the challenge of a busy kitchen.

The 40 litre bucket range from Hideaway Bins offers solutions for all your hidden bin requirements.