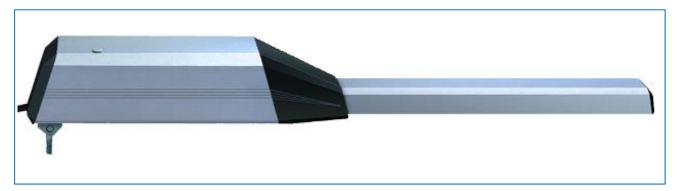

# Sentinel KM

Heavy Duty Linear Swing Gate Opener

The **Sentinel KM** linear swing gate opener is a heavy duty high quality opener manufactured by a company with 35 years experience in the automation field.

With over 50000 boom gates and gate openers installed in 70 countries you are assured of many years of service.

The KM has machined steel gears that drive a gear rack to open and close the gate. German engineering and smart design will ensure a trouble free life.

#### **Features**

- Elegant housing made of anodized aluminium and impact resistant ABS.
- Soft start and stop
- Safety sensing
- Easily operated emergency release