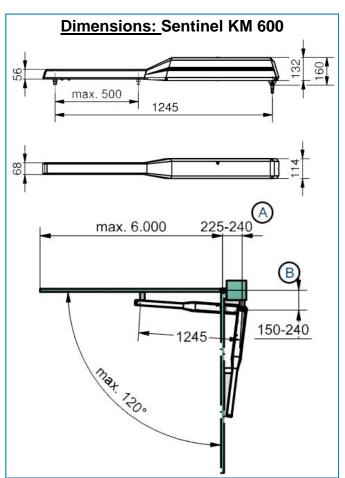

The E205 lock is supplied with a high security key to override the lock if necessary.

The bolt is 20 mm in diameter 50 mm long and made of stainless steel.

The lock dimensions are 58 x 92 x 298mm.

| <u>Specifications</u>                                  | KM 400                                           | KM 600    |
|--------------------------------------------------------|--------------------------------------------------|-----------|
| Max. length of wing with max.50% wind resistance       | 4000mm                                           | 6000mm    |
| Max. surface area of wing with max.50% wind resistance | 10.0sqm                                          | 12.0sqm   |
| Max. weight of wing                                    | 400kg                                            | 500kg     |
| Requires electromagnetic bolt or lock                  | Yes                                              | Yes       |
| Emergency release at the gate opener                   | By special key                                   |           |
| Run time: depends on the stroke & the speed selected   | 12 – 16 secs                                     | 24 secs   |
| Max. opening angle                                     | Up to 120°, depending on the mounting dimensions |           |
| External stops required at GATE OPEN position          | Yes                                              | Yes       |
| External stops required at GATE CLOSED position        | Yes                                              | Yes       |
| Power supply                                           | 230V/50Hz                                        | 230V/50Hz |
| Motor voltage                                          | 24V dc                                           | 24V dc    |
| Duty cycle                                             | 50%                                              | 50%       |