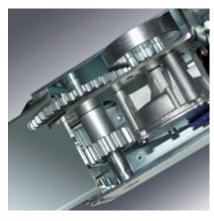

With over 50000 boom gates and gate openers installed in 70 countries you are assured of many years of service.

The KM has machined steel gears that drive a gear rack to open and close the gate. German engineering and smart design will ensure a trouble free life.