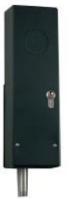

#### **Electromagnetic Bolt**

The electromagnetic bolt E205 is designed to securely lock the swing gate .

The lock is controlled by the MO 36 control panel and can be mounted vertically or horizontally.

The E205 lock is supplied with a high security key to override the lock if necessary.

The bolt is 20 mm in diameter 50 mm long and made of stainless steel.

The lock dimensions are 58 x 92 x 298mm.

| <u>Specifications</u>                                  | KM 400                                           | KM 600    |
|--------------------------------------------------------|--------------------------------------------------|-----------|
| Max. length of wing with max.50% wind resistance       | 4000mm                                           | 6000mm    |
| Max. surface area of wing with max.50% wind resistance | 10.0sqm                                          | 12.0sqm   |
| Max. weight of wing                                    | 400kg                                            | 500kg     |
| Requires electromagnetic bolt or lock                  | Yes                                              | Yes       |
| Emergency release at the gate opener                   | By special key                                   |           |
| Run time: depends on the stroke & the speed selected   | 12 – 16 secs                                     | 24 secs   |
| Max. opening angle                                     | Up to 120°, depending on the mounting dimensions |           |
| External stops required at GATE OPEN position          | Yes                                              | Yes       |
| External stops required at GATE CLOSED position        | Yes                                              | Yes       |
| Power supply                                           | 230V/50Hz                                        | 230V/50Hz |
| Motor voltage                                          | 24V dc                                           | 24V dc    |
| Duty cycle                                             | 50%                                              | 50%       |