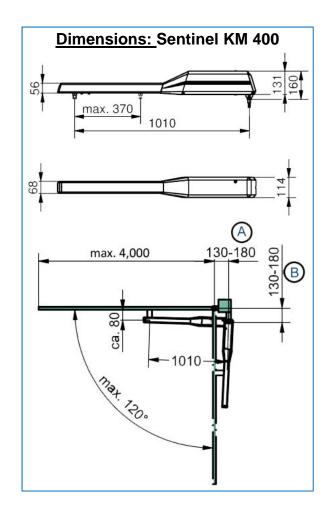

The E205 lock is supplied with a high security key to override the lock if necessary.

The bolt is 20 mm in diameter 50 mm long and made of stainless steel.

The lock dimensions are 58 x 92 x 298mm.

| <u>Specifications</u>                                  | KM 400                                           | KM 600    |
|--------------------------------------------------------|--------------------------------------------------|-----------|
| Max. length of wing with max.50% wind resistance       | 4000mm                                           | 6000mm    |
| Max. surface area of wing with max.50% wind resistance | 10.0sqm                                          | 12.0sqm   |
| Max. weight of wing                                    | 400kg                                            | 500kg     |
| Requires electromagnetic bolt or lock                  | Yes                                              | Yes       |
| Emergency release at the gate opener                   | By special key                                   |           |
| Run time: depends on the stroke & the speed selected   | 12 – 16 secs                                     | 24 secs   |
| Max. opening angle                                     | Up to 120°, depending on the mounting dimensions |           |
| External stops required at GATE OPEN position          | Yes                                              | Yes       |
| External stops required at GATE CLOSED position        | Yes                                              | Yes       |
| Power supply                                           | 230V/50Hz                                        | 230V/50Hz |
| Motor voltage                                          | 24V dc                                           | 24V dc    |
| Duty cycle                                             | 50%                                              | 50%       |