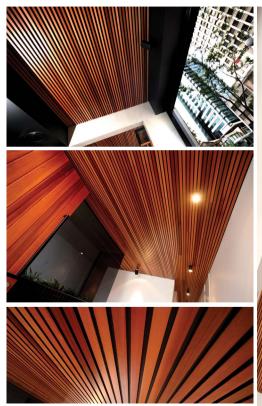

## New Architecture Profiles in Western Red Cedar

WESTERN Red Cedar brings unbeatable style, surprising simplicity and incredible functionality to any project.

Cedar Sales profiles in Western Red Cedar are ideal for a huge variety of applications, from panelling. screening and cladding, architraves and trimmings, to windows and doors. They combine a superb look with a proven reputation for performance, endurance and low maintenance.