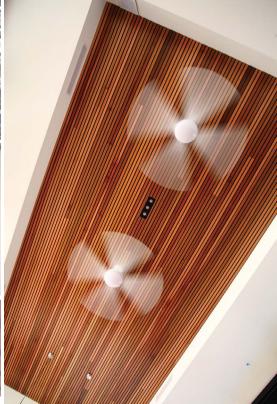

## New Architecture Profiles in Western Red Cedar

WESTERN Red Cedar brings unbeatable style, surprising simplicity and incredible functionality to any project.

Cedar Sales profiles in Western Red Cedar are ideal for a huge variety of applications, from panelling. screening and cladding, architraves and trimmings, to windows and doors. They combine a superb look with a proven reputation for performance, endurance and low maintenance.