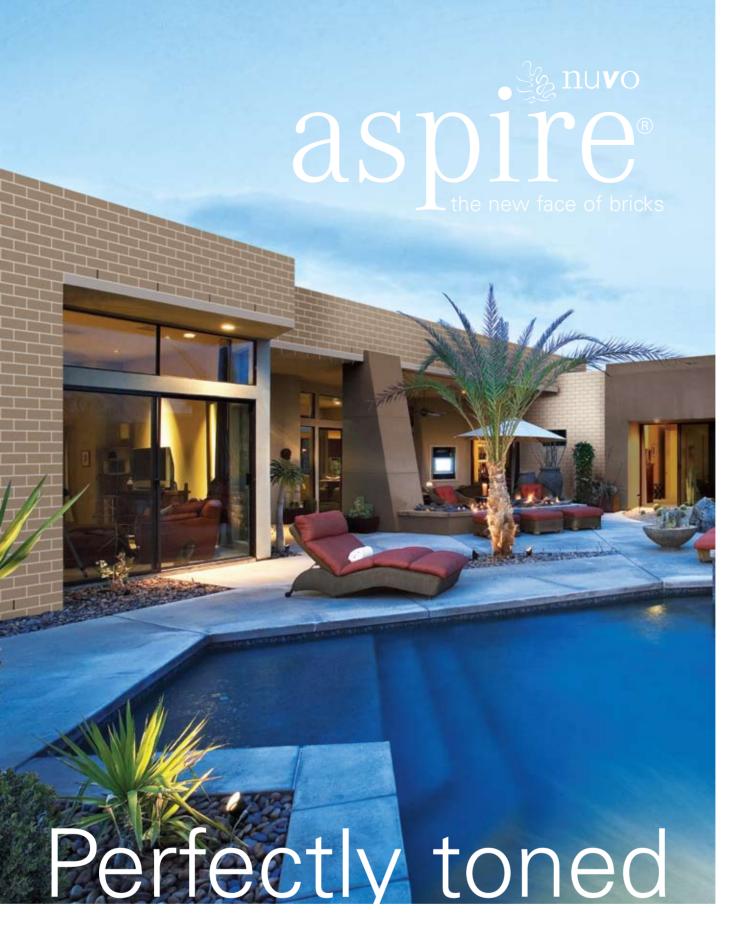

For more information about Nuvo Aspire and availability in your state, call Boral Bricks on 13 30 35 or visit www.boral.com.au/nuvoaspire.

Look no further for new colour in brick. The Nuvo Aspire collection from Boral is crafted from select natural clays in soft hues that are kiln-fired and locked in for a lifetime. Unrivalled in tone and texture, the range consists of uniform neutral tones that achieve a flawless finish you won't want to cover up.

Easy to accessorise, with choice in mortar effects, the Nuvo Aspire palette is as functional as it is stylish.