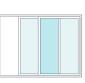

## Screening options

S5 has the option of an insect screen or blind.

The screen mesh is constructed of long-lasting fibreglass.

Blinds are available in Sun filter, made from fibreglass/PVC, to match Centor S1 or Blockout, made from polyester/cationic polyester.