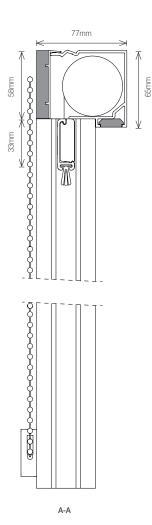

# Key

- A Screen cover
- B Screen rail
- C Screen roll
- D Head
- E Screen guide
- F Ball chain