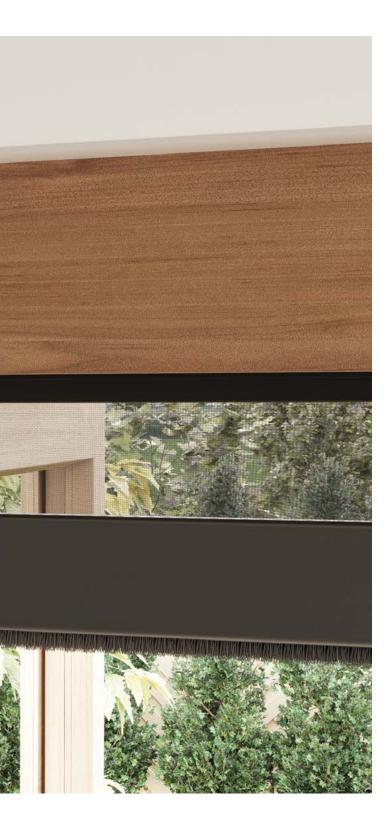

## Screening options

S5 has the option of an insect screen or blind.

The screen mesh is constructed of long-lasting fibreglass.

Blinds are available in Sun filter, made from fibreglass/PVC, to match Centor S1 or Blockout, made from polyester/cationic polyester.

## Frame options

S5 is available in a range of unfinished timber species or primed. The kits are also available without timber should you wish to supply your own. The head and screen guides are available in durable natural or black anodised aluminium.