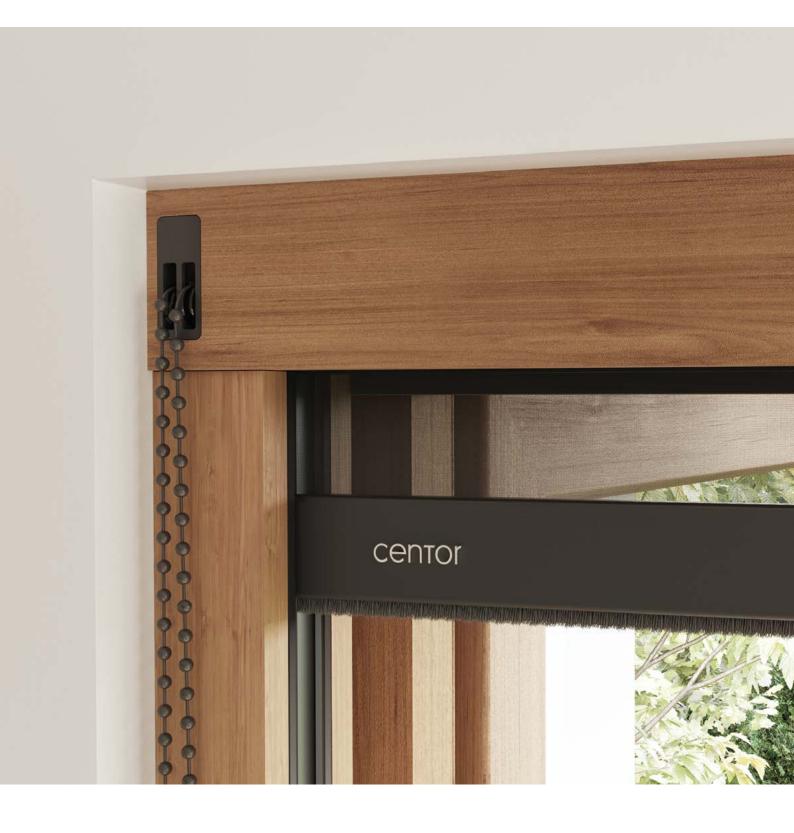

# Key

- A Screen cover
- B Screen rail
- C Screen roll
- D Head
- E Screen guide
- F Ball chain