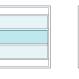

## Screening options

S5 has the option of an insect screen or blind.

The screen mesh is constructed of long-lasting fibreglass.

Blinds are available in Sun filter, made from fibreglass/PVC, to match Centor S1 or Blockout, made from polyester/cationic polyester.