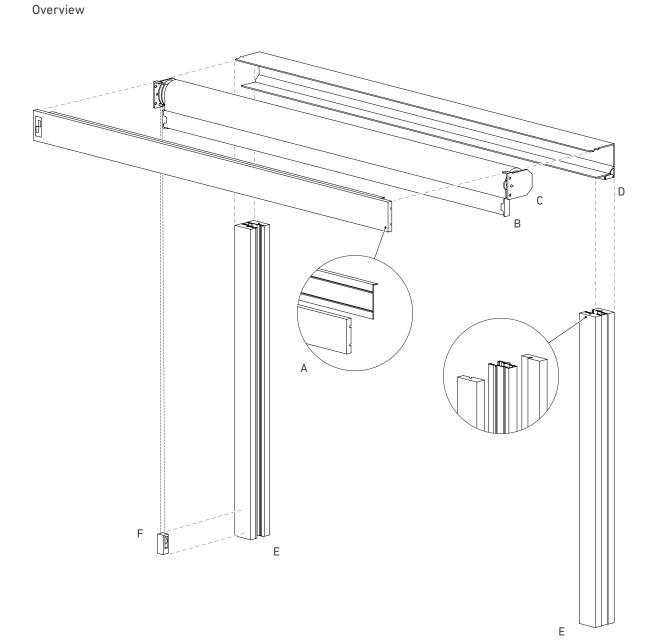

# Key

- A Screen cover
- B Screen rail
- C Screen roll
- D Head
- E Screen guide
- F Ball chain