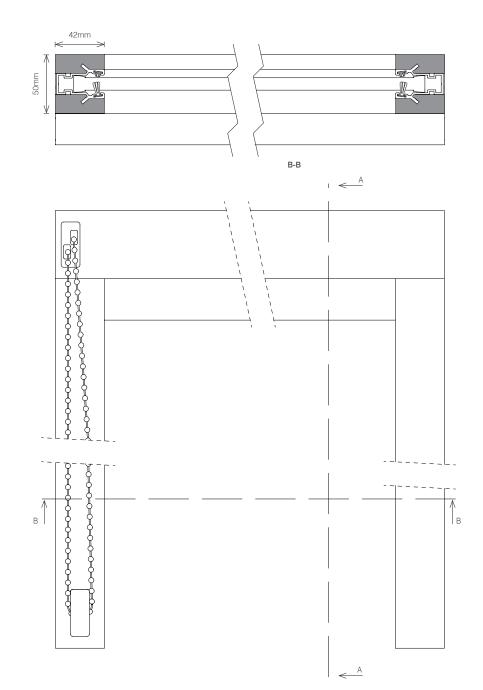

# Ordering S5

S5 is ordered as a kit from Centor in selected heights and widths, ready to be cut to size.

As with all windows and doors handing is expressed when viewed from the outside, so in a left kit the operating cord is on the left when viewed from outside.

## Easy assembly and installation

S5 can be either fully assembled and fitted to windows in your factory or assembled and fitted on site. In either scenario installation couldn't be easier using the comprehensive instructions provided.