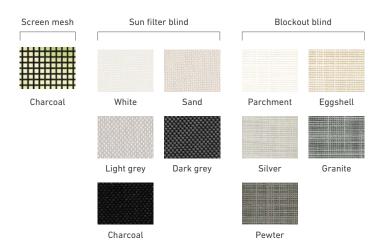

## Frame options

S5 is available in a range of unfinished timber species or primed. The kits are also available without timber should you wish to supply your own. The head and screen guides are available in durable natural or black anodised aluminium.