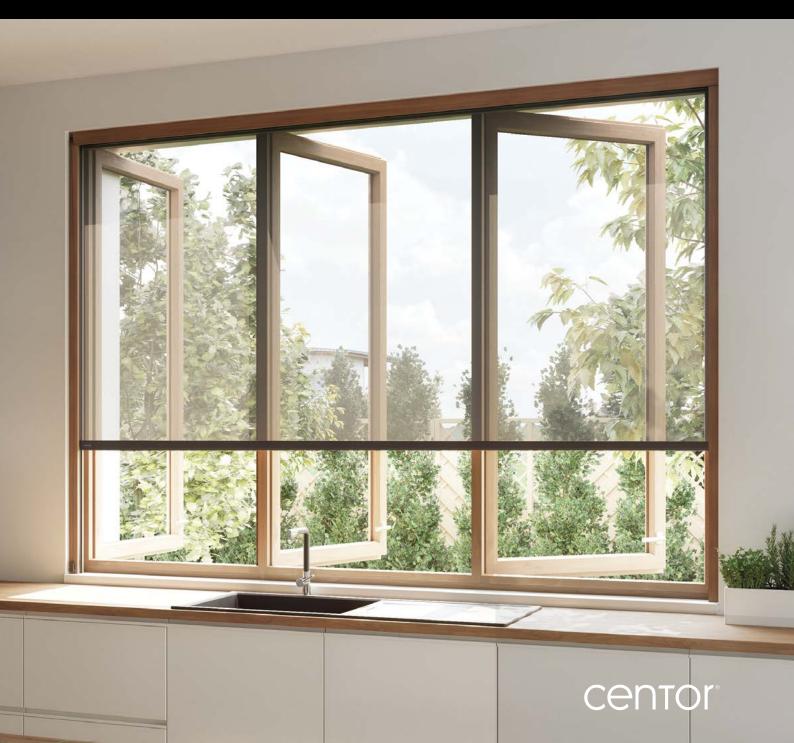

# The retractable screen is simply rolled away when not needed.

Designed for timber windows up to 2400mm wide by 1800mm high, Centor's new S5 Screen is a vertically retractable, chain-operated screen or blind that can be easily controlled with one hand.

# For use with windows

S5 can be paired alongside many window types.

The retractable screen or blind is simply rolled away when not needed. This makes it perfect for use on a window with a servery between the kitchen and an outdoor entertaining area. It also allows for windows to be cleaned easily.

## Screening options

S5 has the option of an insect screen or blind.

The screen mesh is constructed of long-lasting fibreglass.

Blinds are available in Sun filter, made from fibreglass/PVC, to match Centor S1 or Blockout, made from polyester/cationic polyester.