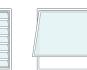

# For use with windows

S5 can be paired alongside many window types.

The retractable screen or blind is simply rolled away when not needed. This makes it perfect for use on a window with a servery between the kitchen and an outdoor entertaining area. It also allows for windows to be cleaned easily.