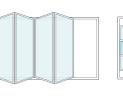

.

Designed for timber windows up to 2400mm wide by 1800mm high, Centor's new S5 Screen is a vertically retractable, chain-operated screen or blind that can be easily controlled with one hand.

# For use with windows

S5 can be paired alongside many window types.

The retractable screen or blind is simply rolled away when not needed. This makes it perfect for use on a window with a servery between the kitchen and an outdoor entertaining area. It also allows for windows to be cleaned easily.

|              | Insect screen | Sun filter blind | Blockout blind |
|--------------|---------------|------------------|----------------|
| Frame height | 300 - 1800mm  | 300 - 1800mm     | 300 -1500mm    |
| Frame width  | 500 - 2400mm  | 500 - 2400mm     | 500 -1800mm    |









Casement

Louvre







Awning

Folding

Double-hung

Sliding

## Screening options

S5 has the option of an insect screen or blind.

The screen mesh is constructed of long-lasting fibreglass.

Blinds are available in Sun filter, made from fibreglass/PVC, to match Centor S1 or Blockout, made from polyester/cationic polyester.



## Frame options

S5 is available in a range of unfinished timber species or primed. The kits are also available without timber should you wish to supply your own. The head and screen guides are available in durable natural or black anodised aluminium.



# Ordering S5

S5 is ordered as a kit from Centor in selected heights and widths, ready to be cut to size.

As with all windows and doors handing is expressed when viewed from the outside, so in a left kit the operating cord is on