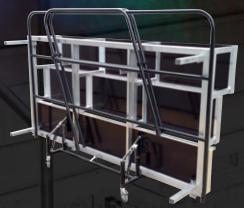

# Fold & Roll Choir Riser

The **MELBA Fold & Roll Choir Riser** system is the latest addition to our range of professional theatre, musical, oratory and educational performance Portable Stage Systems.

The MELBA Fold & Roll Choir Riser is an ingenious solution for those requiring a quick, efficient and simple Choir Riser assembly.

Our unique in house Australian design eliminates pinch points, heavy lifting and the need for more than one person to operate the MELBA Fold & Roll.

#### **FEATURES:**

- Fits up to 24 Performers
- Single person operation
- 4 Riser levels 200, 400, 600, 800mm High
- MELBA is built as 1 complete unit except handrails, stored on rack at rear
- Detachable Hand Rails at side and rear easily fastened with T Bolts
- Whole MELBA unit rolls on easy glide castor wheels
- 4 Lockable wheels Ensures stability
- Gas Struts easy to raise and lower
- 18mm MAXI Wire ply non slip Deck surface
- Stored in only 2.4 x 0.8m of floor space