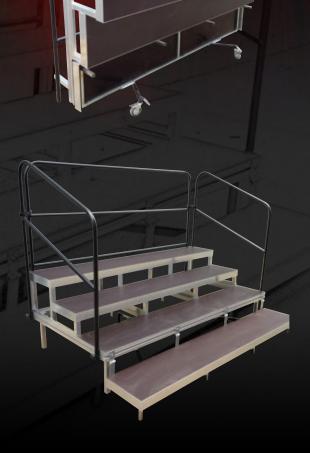

# Fold & Roll Choir Riser

The **MELBA Fold & Roll Choir Riser** system is the latest addition to our range of professional theatre, musical, oratory and educational performance Portable Stage Systems.

The MELBA Fold & Roll Choir Riser is an ingenious solution for those requiring a quick, efficient and simple Choir Riser assembly.

Our unique in house Australian design eliminates pinch points, heavy lifting and the need for more than one person to operate the MELBA Fold & Roll.

#### **FEATURES:**

- Fits up to 24 Performers
- Single person operation
- 4 Riser levels 200, 400, 600, 800mm High
- MELBA is built as 1 complete unit except handrails, stored on rack at rear
- Detachable Hand Rails at side and rear easily fastened with T Bolts
- Whole MELBA unit rolls on easy glide castor wheels
- 4 Lockable wheels Ensures stability
- Gas Struts easy to raise and lower
- 18mm MAXI Wire ply non slip Deck surface
- Stored in only 2.4 x 0.8m of floor space