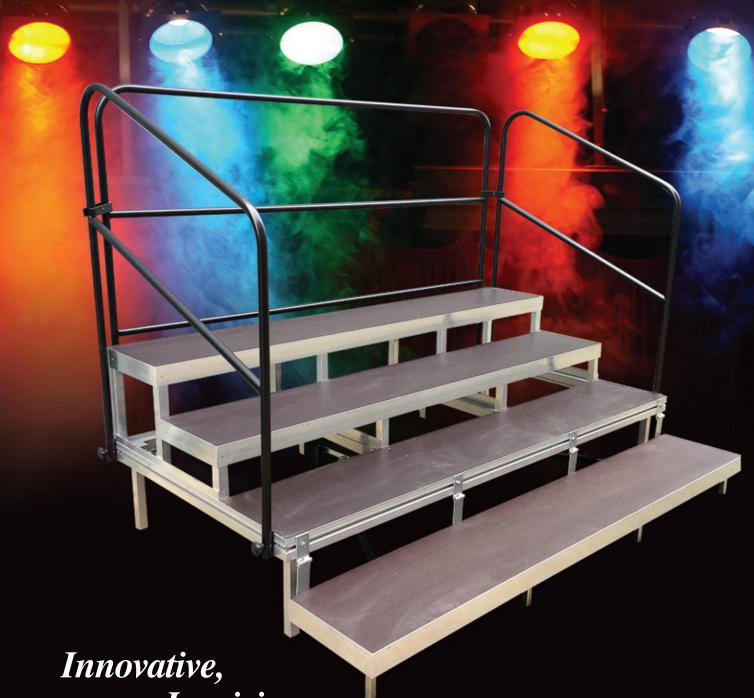

# Fold & Roll Choir Riser

The **MELBA Fold & Roll Choir Riser** system is the latest addition to our range of professional theatre, musical, oratory and educational performance Portable Stage Systems.

The MELBA Fold & Roll Choir Riser is an ingenious solution for those requiring a quick, efficient and simple Choir Riser assembly.

Our unique in house Australian design eliminates pinch points, heavy lifting and the need for more than one person to operate the MELBA Fold & Roll.

#### **FEATURES:**

- Fits up to 24 Performers
- Single person operation
- 4 Riser levels 200, 400, 600, 800mm High
- MELBA is built as 1 complete unit except handrails, stored on rack at rear
- Detachable Hand Rails at side and rear easily fastened with T Bolts
- Whole MELBA unit rolls on easy glide castor wheels
- 4 Lockable wheels Ensures stability
- Gas Struts easy to raise and lower
- 18mm MAXI Wire ply non slip Deck surface
- Stored in only 2.4 x 0.8m of floor space