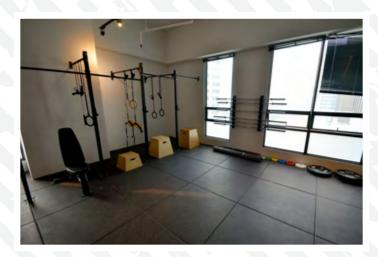

# **Ideal For**

Suspension Training

Y Crossfit Boxes

Treadmills and Elipticals

Under Weightlifting Platforms

Spinning and Cycling Equipment

Group Training

# **Functional Training**

Bring an extra dimension to your training by incorporating a range of functional training markers into your Neoflex™ Premium Gym Tile floor. Inlaid with long lasting EPDM rubber, the markings will not fade or wear out.