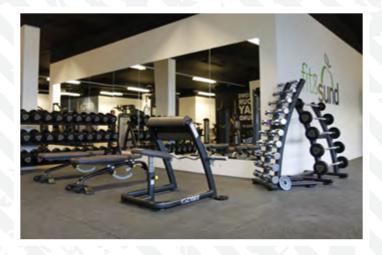

# **NEOFLEX™ PREMIUM GYM TILES**

Neoflex<sup>™</sup> Premium Gym Tiles are highly durable, dual-durometer, resilient, slip resistant rubber tiles suitable for general fitness gyms, as well as CrossFit areas.

These 15 mm thick tiles are easily installed and are a cost effective choice for a very tough, sound deadening, anti-vibration and comfortable tile surface is preferred.

# **Ideal For**

Suspension Training

Y Crossfit Boxes

Treadmills and Elipticals

Under Weightlifting Platforms

Spinning and Cycling Equipment

Group Training