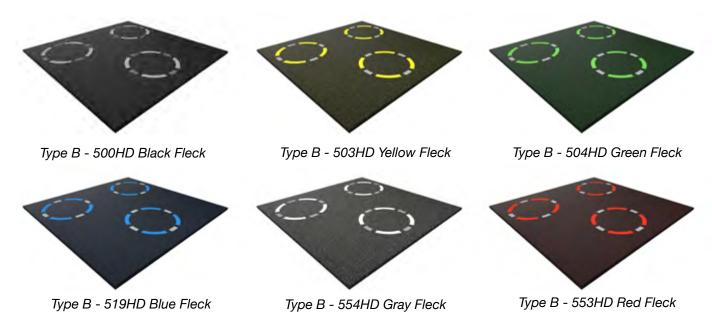

#### **Standard Colors**

500HD Black Fleck

503HD Yellow Fleck

504HD Green Fleck

519HD Blue Fleck

554HD Gray Fleck

553HD Red Fleck

www.rephouse.com