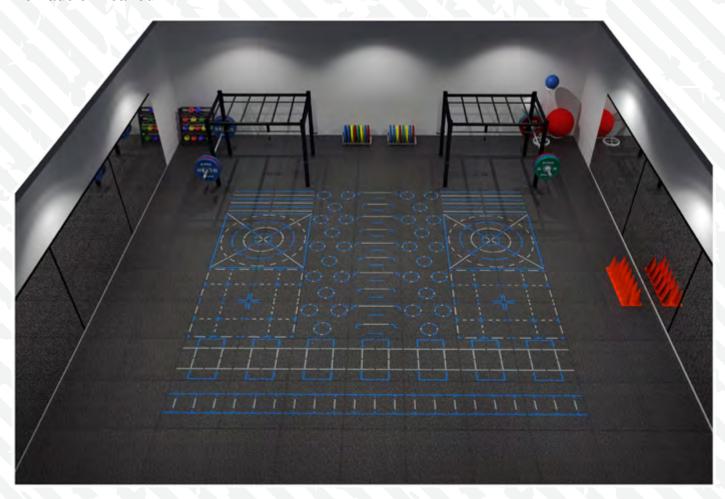

# **Functional Training**

Bring an extra dimension to your training by incorporating a range of functional training markers into your Neoflex™ Premium Gym Tile floor. Inlaid with long lasting EPDM rubber, the markings will not fade or wear out.

### **Standard Functional Markings**

Don't see a functional markings that suits your training program? Or want a specific combination of colors to suit your venue? Design your own! Neoflex $^{\text{TM}}$  Premium Gym Tiles can be completely customized. Build your training program from the ground up!