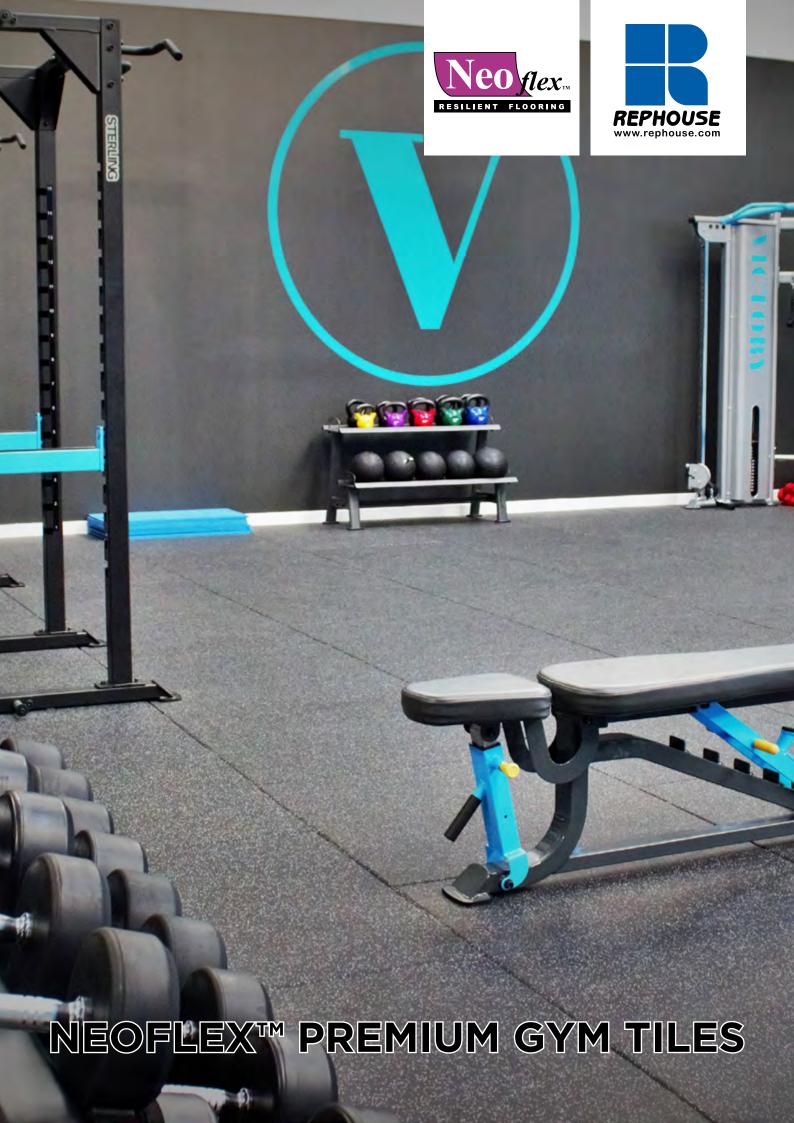

# **NEOFLEX™ PREMIUM GYM TILES**

Neoflex<sup>™</sup> Premium Gym Tiles are highly durable, dual-durometer, resilient, slip resistant rubber tiles suitable for general fitness gyms, as well as CrossFit areas.

These 15 mm thick tiles are easily installed and are a cost effective choice for a very tough, sound deadening, anti-vibration and comfortable tile surface is preferred.

## **Exceptional Performance**

Highly durable, synthetic EPDM rubber surface, with very low abrasion properties

Permenantly elastic, flexible and comfortable under foot

Sound & Vibration Deadening

Anti-static and slip-resistant