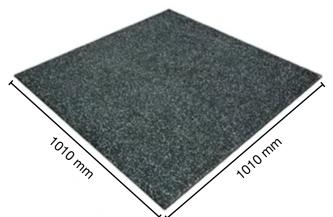

silient, slip resistant rubber tiles suitable for general fitness gyms, as well as CrossFit areas.

These 15 mm thick tiles are easily installed and are a cost effective choice for a very tough, sound deadening, anti-vibration and comfortable tile surface is preferred.

## **Exceptional Performance**

Highly durable, synthetic EPDM rubber surface, with very low abrasion properties

Permenantly elastic, flexible and comfortable under foot

Sound & Vibration Deadening

Anti-static and slip-resistant

Environmentally friendly - made from 90% recycled material

VOC Compliant, Halogen Free, Formaldehyde Free, Phthalate Free

Anti-microbial Treated - Easy to clean and easy to maintain

Meets European Fire Standard EN 13501-1 Cfl-s2



#### **Dimensions**

Thickness: 15mm Size: 1010 mm x 1010mm



#### **Tested in Competition**

Neoflex<sup>™</sup> Premium Gym Tiles are competitiontested, by some of Europe's strongest and most competitive athletes:





www.rephouse.com





# **Ideal For**





Suspension Training

Y Crossfit Boxes

Treadmills and Elipticals

Under Weightlifting Platforms

Spinning and Cycling Equipment

Group Training

#### **Standard Colors**



500HD Black Fleck



503HD Yellow Fleck



504HD Green Fleck



519HD Blue Fleck



554HD Gray Fleck



553HD Red Fleck

www.rephouse.com

# **Functional Training**

Bring an extra dimension to your training by incorporating a range of functional training markers into your Neoflex™ Premium Gym Tile floor. Inlaid with long lasting EPDM rubber, the markings will not fade or wear out.



### **Standard Functional Markings*