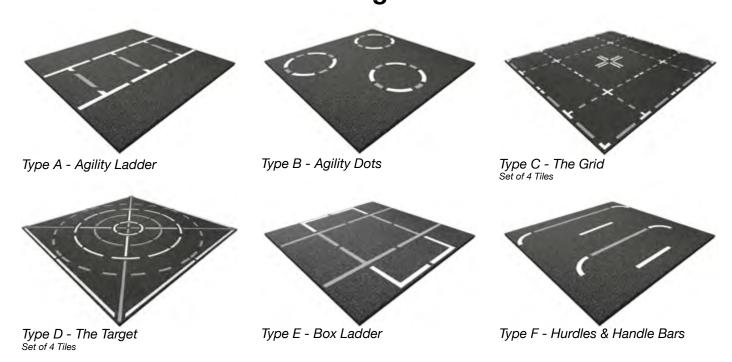

### **Standard Functional Markings**

Don't see a functional markings that suits your training program? Or want a specific combination of colors to suit your venue? Design your own! Neoflex $^{\text{TM}}$  Premium Gym Tiles can be completely customized. Build your training program from the ground up!

#### **Available in All Standard Colors**