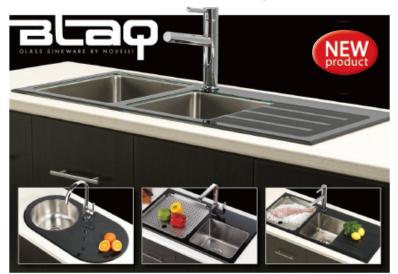

## Glass Sinks... For Less Than You'd Expect To Pay

THE New Release BLAQ Glass Sinkware by Novelli will set a new trend in kitchen design, available in four exciting designs to suit today's modern kitchens.

Featuring designer black 8mm tempered glass tops with stylish stainless steel undermount bowls, all BLAQ Sinkware is supplied with smart accessories which include a hand made stainless steel draining tray and timber cutting board.