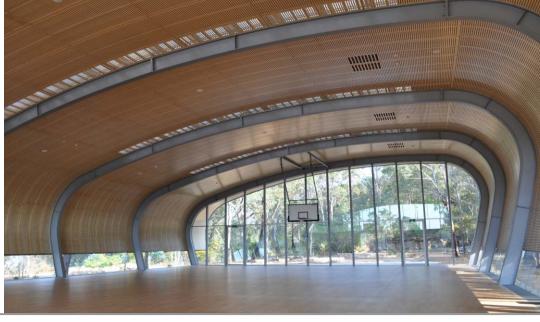

Curved perforated SUPAVENEER lining the soaring arched ceiling of a chapel help to reduce the noise reverberation normally related to this type of structure.

Durable SUPAVENEER Hoop Pine slotted panels, curved onsite, solve the problem of the noise generated by the high activities in a multipurpose hall while also allowing for light to filter through from skylights in the roof.