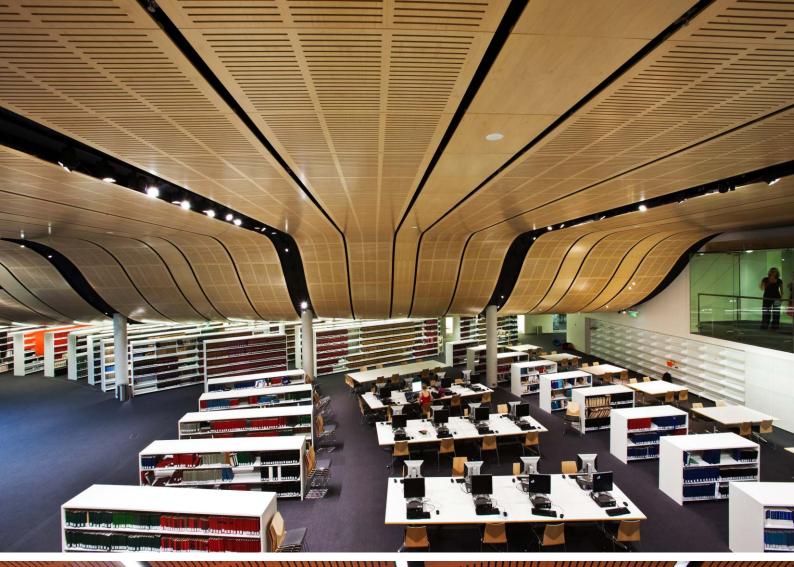

#### Top:

SUPACOUSTIC CUSTOM slotted panels in SUPAVENEER crown cut Hoop Pine form a giant curved wave over the ceiling of a university law faculty library.