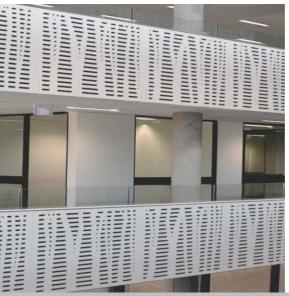

#### Page 2 from top:

SUPACOUSTIC CUSTOM panels in SUPACOLOUR silver metallic polyurethane perforated with the company logo in a corporate bank headquarters.

Custom perforated SUPAVENEER feature panels in mismatched Spotted Gum provide interest while concealing a high energy efficient chill beam cooling system in a corporate office.