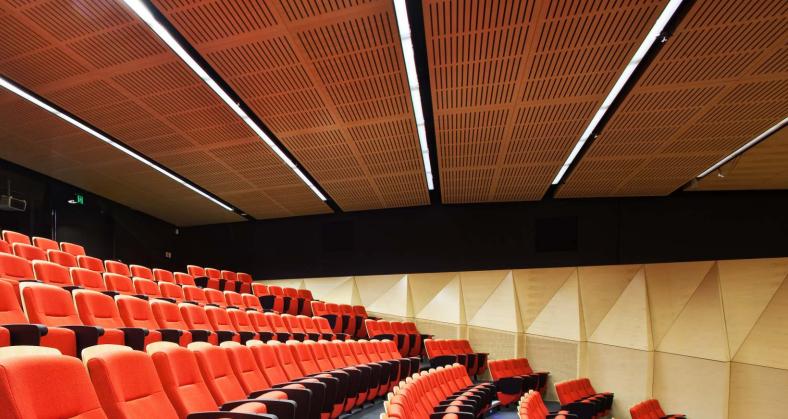

Perforated SUPAVENEER custom curved panels with integrated services form effective acoustics in a lecture theatre.

Detail of back cover - Custom tree theme patterned panels in SUPACOLOUR white.

Custom slotted panels in SUPACOLOUR white provide an aesthetic solution to integrate air ventilation without interrupting the actual airflow in a shopping mall.