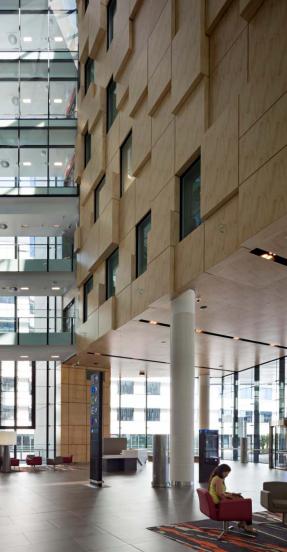

#### Page 2 from top:

SUPACOUSTIC CUSTOM panels in SUPACOLOUR silver metallic polyurethane perforated with the company logo in a corporate bank headquarters.

Custom perforated SUPAVENEER feature panels in mismatched Spotted Gum provide interest while concealing a high energy efficient chill beam cooling system in a corporate office.