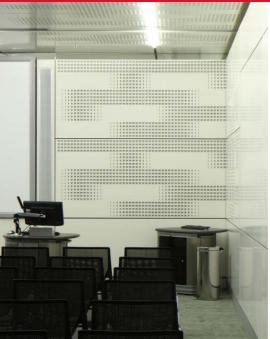

#### Page 2 from top:

SUPACOUSTIC CUSTOM panels in SUPACOLOUR silver metallic polyurethane perforated with the company logo in a corporate bank headquarters.

Custom perforated SUPAVENEER feature panels in mismatched Spotted Gum provide interest while concealing a high energy efficient chill beam cooling system in a corporate office.