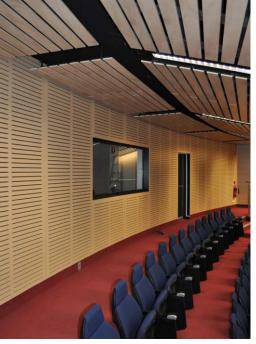

#### Top:

SUPACOUSTIC CUSTOM slotted panels in SUPAVENEER crown cut Hoop Pine form a giant curved wave over the ceiling of a university law faculty library.

#### Bottom:

SUPAVENEER crown cut Hoop Pine perforated and matching solid panels are combined creatively on the side walls while slotted on the ceiling with integrated lighting in the lecture theatre of a law faculty.