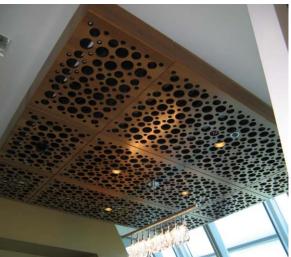

### Acoustic Patterns:

- ✓ 4 Slotted patterns, also available in SUPAWOOD's unique V-Slot technology.
- 2 Perforation Patterns
- 4 Creative patterns
- Submit your custom design by emailing a brief to sales@supawood.com.au and we'll assess it for acoustic performance, build ability and budget.