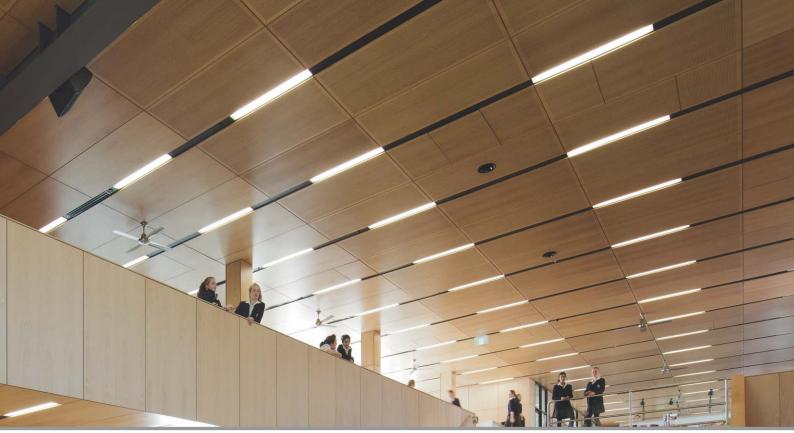

#### Bottom:

SUPAVENEER crown cut Hoop Pine perforated and matching solid panels are combined creatively on the side walls while slotted on the ceiling with integrated lighting in the lecture theatre of a law faculty.