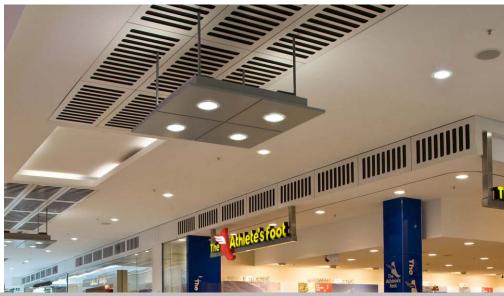

Perforated SUPAVENEER custom curved panels with integrated services form effective acoustics in a lecture theatre.

Detail of back cover - Custom tree theme patterned panels in SUPACOLOUR white.

Custom slotted panels in SUPACOLOUR white provide an aesthetic solution to integrate air ventilation without interrupting the actual airflow in a shopping mall.