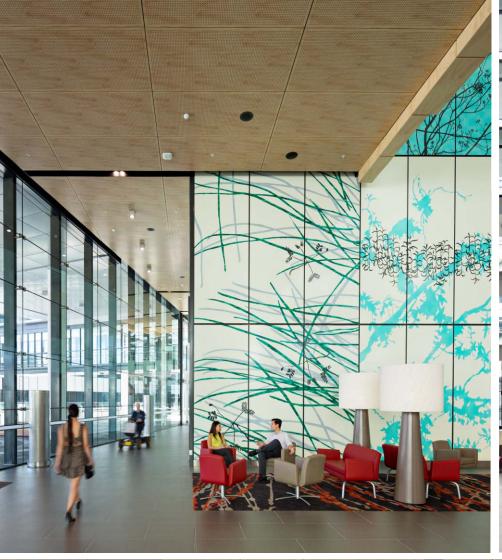

#### Page 2 from top:

SUPACOUSTIC CUSTOM panels in SUPACOLOUR silver metallic polyurethane perforated with the company logo in a corporate bank headquarters.

Custom perforated SUPAVENEER feature panels in mismatched Spotted Gum provide interest while concealing a high energy efficient chill beam cooling system in a corporate office.