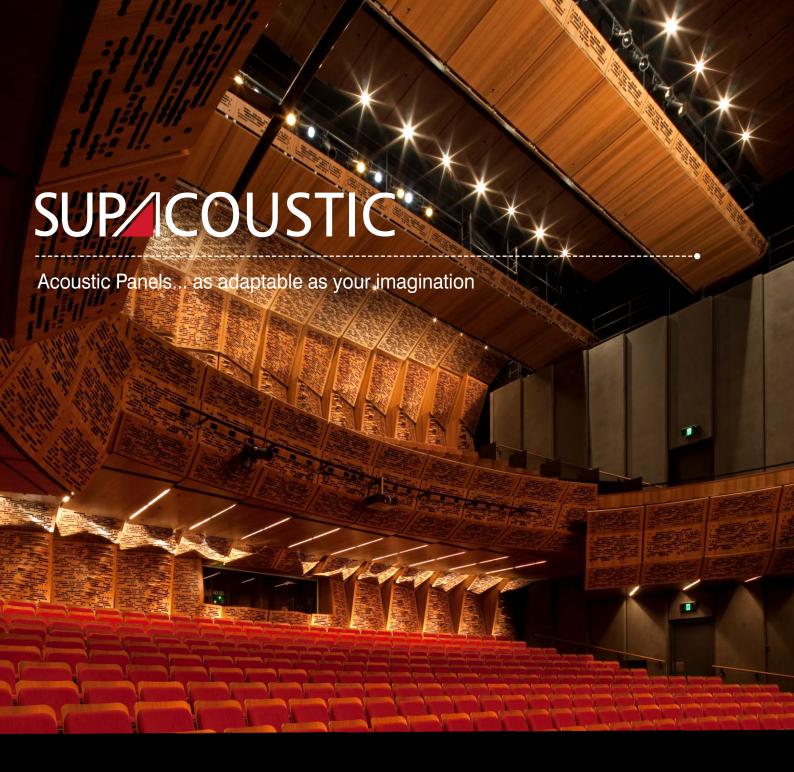

# **SUP**COUSTIC

Acoustic Panels... as adaptable as your imagination

#### Cover:

SUPACOUSTIC CUSTOM panels in SUPAVENEER Spotted Gum with a music score theme pattern creates a dramatic arching tower effect in the theatre of a performing arts centre.