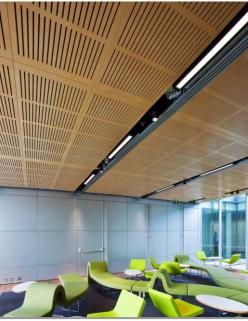

#### Page 2 from top:

SUPACOUSTIC CUSTOM panels in SUPACOLOUR silver metallic polyurethane perforated with the company logo in a corporate bank headquarters.

Custom perforated SUPAVENEER feature panels in mismatched Spotted Gum provide interest while concealing a high energy efficient chill beam cooling system in a corporate office.