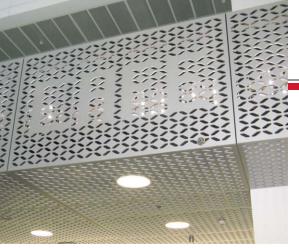

#### Page 2 from top:

SUPACOUSTIC CUSTOM panels in SUPACOLOUR silver metallic polyurethane perforated with the company logo in a corporate bank headquarters.

Custom perforated SUPAVENEER feature panels in mismatched Spotted Gum provide interest while concealing a high energy efficient chill beam cooling system in a corporate office.