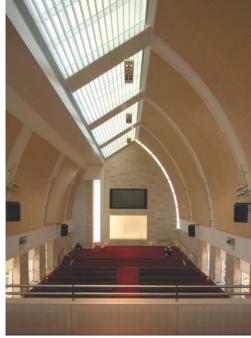

Curved perforated SUPAVENEER lining the soaring arched ceiling of a chapel help to reduce the noise reverberation normally related to this type of structure.

Durable SUPAVENEER Hoop Pine slotted panels, curved onsite, solve the problem of the noise generated by the high activities in a multipurpose hall while also allowing for light to filter through from skylights in the roof.