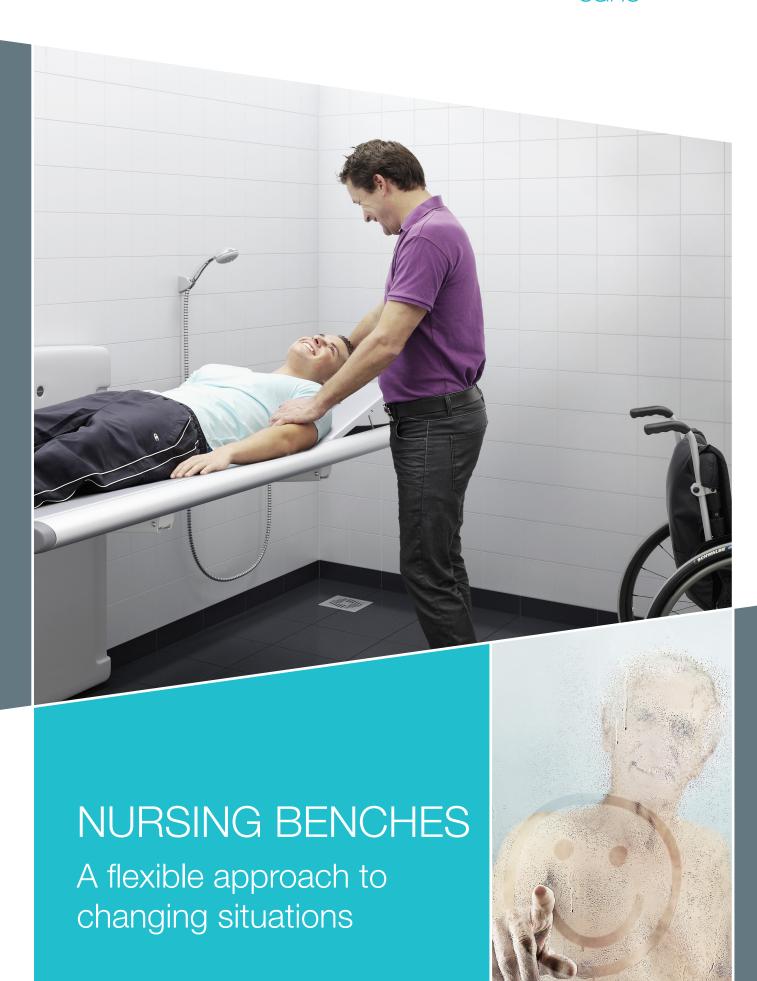

# Nursing Benches

series 3000 - 2000 - 1000

Pressalit Care offers a range of high quality, fixed or power adjusted nursing benches designed to provide a stable platform suitable for changing adults and children in a variety of settings: schools, day care centres, institutions, hospitals and private homes.

- All the nursing benches are made of materials which are robust and resistant to cleaning agents.
- The design of the products takes account of current ergonomic and hygiene requirements while ensuring high standards of user comfort.
- The designs are thoroughly tested and solid, and will withstand many years of daily use.

Respect and the right of the individual to a good life in spite of disability forms the cornerstone of the Pressalit Care philosophy, as summarised by the following words:

keep living