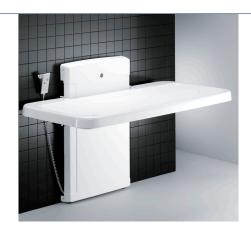

#### Nursing bench - fixed height

**◀** R8508 1800 mm 1300 mm

R8503 R8528 R8523 1800 mm, safety rail 1300 mm, safety rail

When mounted at the recommended height, the lying surface height is 865 mm above floor.

If safety rail is to be pre-mounted, please be sure to indicate the correct item number when

Incl. flexible hose, 1500 mm.

#### Safety rail

**∢** R8511 Length 1636 mm, for retro-fitting on nursing benches R8508 and R8518 R8510 Length 1200 mm, for retro-fitting on nursing benches R8503 and R8513

Provides safety for the user. Can easily be folded up or down.