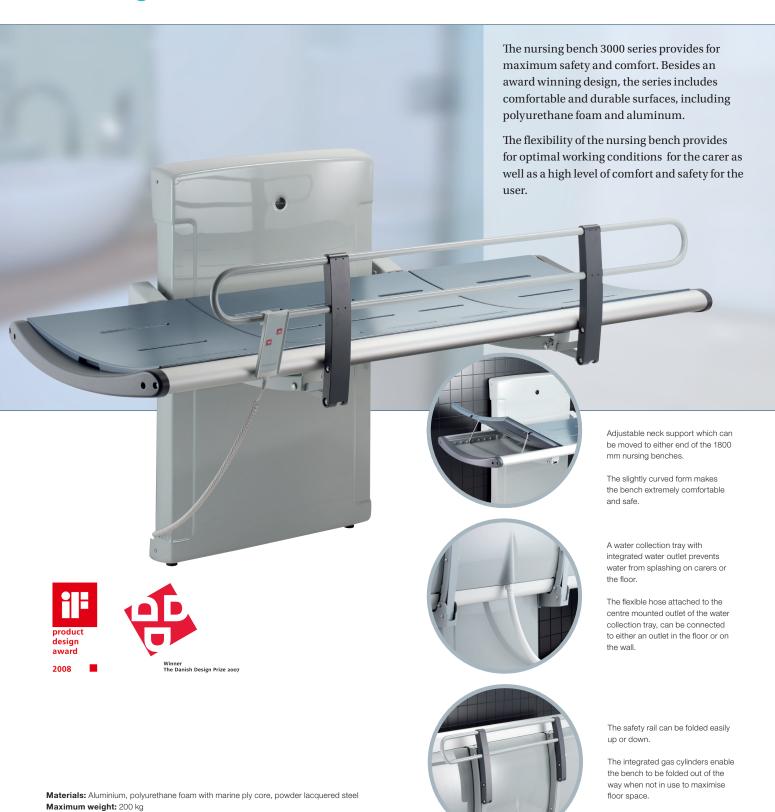

### Nursing Bench 3000

Colour: 021 Lead grey

#### Nursing bench - adjustable height

**◀** R8518 1800 mm, 700 mm height adjustable, electric motor R8513 1300 mm, 700 mm height adjustable, electric motor

R8538 1800 mm, 700 mm height adjustable, electric motor and safety rail R8533 1300 mm, 700 mm height adjustable, electric motor and safety rail

When mounted at the recommended height, the height of the nursing bench can be adjusted from 300 to 1000 mm above floor.

If safety rail is to be pre-mounted, please be sure to indicate the correct item number when ordering.

Incl. wired hand control and flexible hose, 1500 mm.

#### Safety rail

**∢** R8511 Length 1636 mm, for retro-fitting on nursing benches R8508 and R8518 R8510 Length 1200 mm, for retro-fitting on nursing benches R8503 and R8513

Provides safety for the user. Can easily be folded up or down.