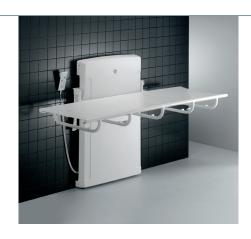

#### Nursing bench - adjustable height

**◀** R8518 1800 mm, 700 mm height adjustable, electric motor R8513 1300 mm, 700 mm height adjustable, electric motor

R8538 1800 mm, 700 mm height adjustable, electric motor and safety rail R8533 1300 mm, 700 mm height adjustable, electric motor and safety rail

When mounted at the recommended height, the height of the nursing bench can be adjusted from 300 to 1000 mm above floor.

If safety rail is to be pre-mounted, please be sure to indicate the correct item number when ordering.

Incl. wired hand control and flexible hose, 1500 mm.