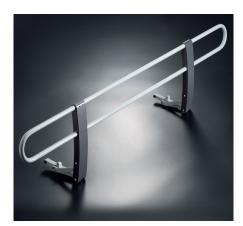

#### Safety rail

**∢** R8511 Length 1636 mm, for retro-fitting on nursing benches R8508 and R8518 R8510 Length 1200 mm, for retro-fitting on nursing benches R8503 and R8513

Provides safety for the user. Can easily be folded up or down.

#### Safety rail

RB2290 Length 1600 mm, for retro-fitting on nursing bench R8468.

Provides safety for the user. Can easily be folded up or down.

#### Safety rail

R8410 Length 1400 mm, for retro-fitting on nursing benches R8400,

and R8401.

Provides safety for the user.