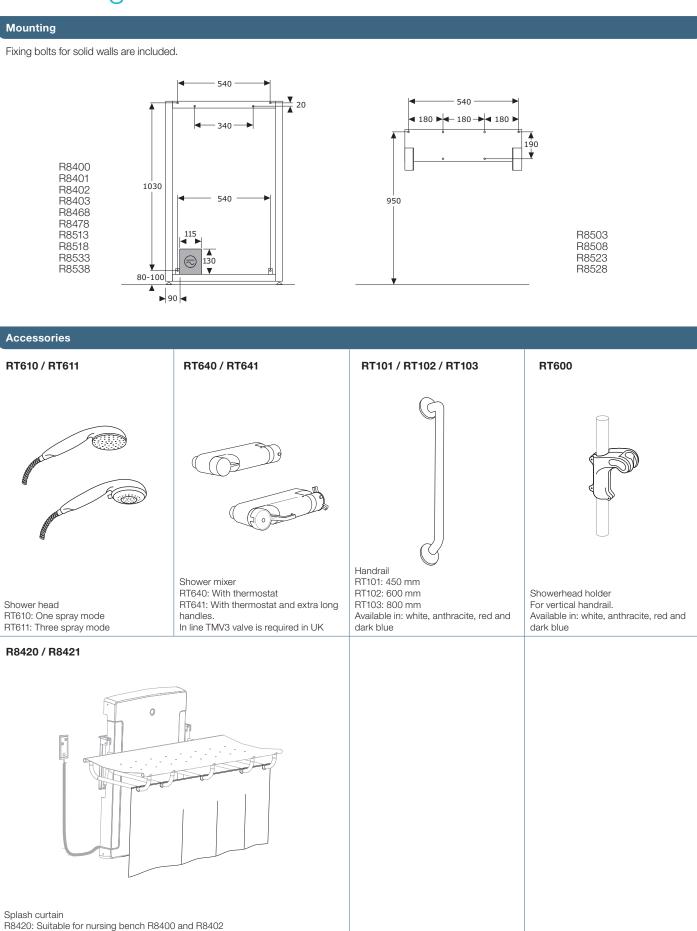

### Dimensioned drawings

Further information and mounting instructions can be found at www.pressalit.com

### Mounting and accessories

Further information and mounting instructions can be found at www.pressalit.com

R8421: Suitable for nursing bench R8401 and R8403

When mounted at the recommended height, the height of the nursing bench can be adjusted from 300 to 1000 mm above floor.

If safety rail is to be pre-mounted, please be sure to indicate the correct item number when ordering.

#### Nursing bench - fixed height

**◀** R8508 1800 mm 1300 mm

R8503 R8528 R8523 1800 mm, safety rail 1300 mm, safety rail

When mounted at the recommended height, the lying surface height is 865 mm above floor.