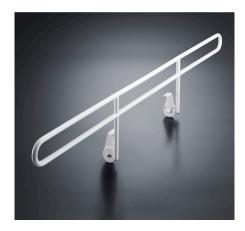

#### Safety rail

**∢** R8511 Length 1636 mm, for retro-fitting on nursing benches R8508 and R8518 R8510 Length 1200 mm, for retro-fitting on nursing benches R8503 and R8513

Provides safety for the user. Can easily be folded up or down.

#### Safety rail

RB2290 Length 1600 mm, for retro-fitting on nursing bench R8468.

Provides safety for the user. Can easily be folded up or down.

#### Safety rail

R8410 Length 1400 mm, for retro-fitting on nursing benches R8400,

and R8401.

Provides safety for the user.