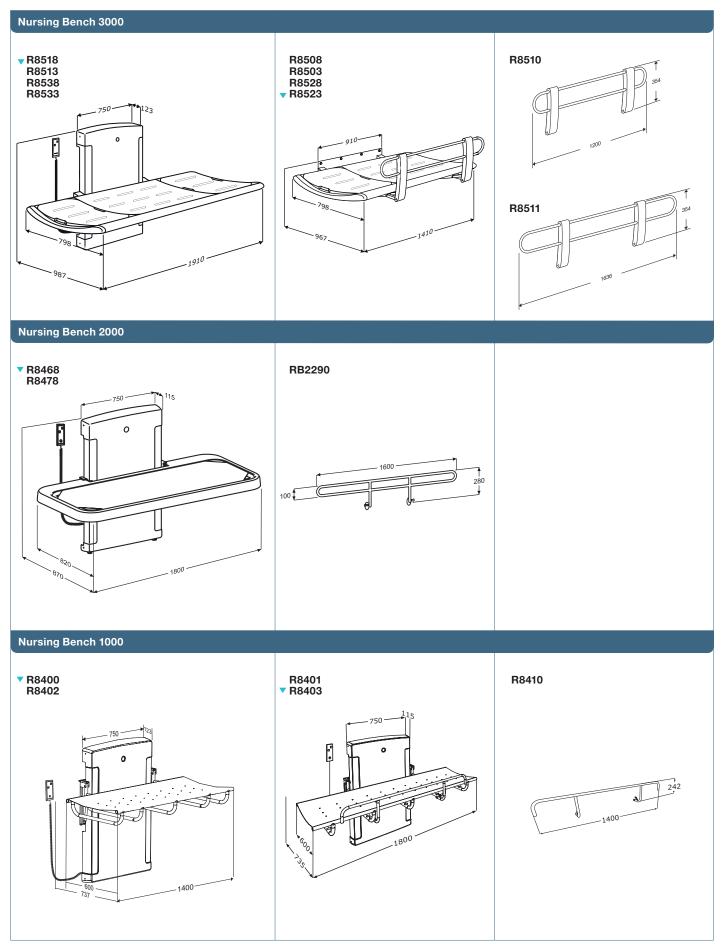

### Nursing Bench 3000

Colour: 021 Lead grey

#### Nursing bench - adjustable height

**◀** R8518 1800 mm, 700 mm height adjustable, electric motor R8513 1300 mm, 700 mm height adjustable, electric motor

R8538 1800 mm, 700 mm height adjustable, electric motor and safety rail R8533 1300 mm, 700 mm height adjustable, electric motor and safety rail

When mounted at the recommended height, the height of the nursing bench can be adjusted from 300 to 1000 mm above floor.

If safety rail is to be pre-mounted, please be sure to indicate the correct item number when ordering.

Incl. wired hand control and flexible hose, 1500 mm.

#### Nursing bench - fixed height

**◀** R8508 1800 mm 1300 mm

R8503 R8528 R8523 1800 mm, safety rail 1300 mm, safety rail

When mounted at the recommended height, the lying surface height is 865 mm above floor.

If safety rail is to be pre-mounted, please be sure to indicate the correct item number when

Incl. flexible hose, 1500 mm.

#### Safety rail

**∢** R8511 Length 1636 mm, for retro-fitting on nursing benches R8508 and R8518 R8510 Length 1200 mm, for retro-fitting on nursing benches R8503 and R8513

Provides safety for the user. Can easily be folded up or down.

### Nursing Bench 2000

#### Nursing bench - adjustable height

R8468 R8478

Electric nursing bench, 1800 mm Electric nursing bench with safety rail, 1800 mm

When mounted at the recommended height, the height of the nursing bench can be adjusted from 300 to 1000 mm above floor.

If safety rail is to be pre-mounted, please be sure to indicate the correct item number when ordering.

Incl. wired hand control and flexible hose, 1500 mm.

#### Safety rail

RB2290 Length 1600 mm, for retro-fitting on nursing bench R8468.

Provides safety for the user. Can easily be folded up or down.

### Nursing Bench 1000

Materials: Powder-lacquered stainless steel, PVC-coated canvas (phthalate free)

Maximum weight: 150 kg Colour: 000 White

#### Nursing bench - adjustable height

R8400 R8401 R8402 R8403 Electric nursing bench, 1400 mm Electric nursing bench, 1800 mm

Electric nursing bench, with safety rail, 1400 mm Electric nursing bench, with safety rail, 1800 mm

When mounted at the recommended height, the height of the nursing bench can be adjusted from 500 to 900 mm above floor.

Incl. wired hand control.

#### Safety rail

R8410 Length 1400 mm, for retro-fitting on nursing benches R8400,

and R8401.

Provides safety for the user.