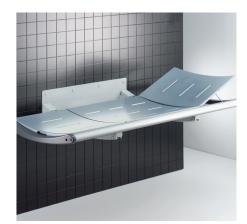

#### Nursing bench - fixed height

**◀** R8508 1800 mm 1300 mm

R8503 R8528 R8523 1800 mm, safety rail 1300 mm, safety rail

When mounted at the recommended height, the lying surface height is 865 mm above floor.

If safety rail is to be pre-mounted, please be sure to indicate the correct item number when

Incl. flexible hose, 1500 mm.