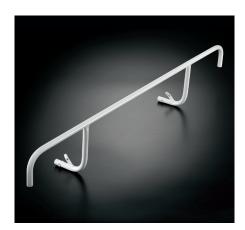

#### Safety rail

**∢** R8511 Length 1636 mm, for retro-fitting on nursing benches R8508 and R8518 R8510 Length 1200 mm, for retro-fitting on nursing benches R8503 and R8513

Provides safety for the user. Can easily be folded up or down.