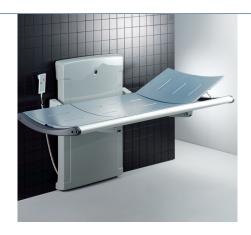

### Nursing Bench 3000

Colour: 021 Lead grey

#### Nursing bench - adjustable height

**◀** R8518 1800 mm, 700 mm height adjustable, electric motor R8513 1300 mm, 700 mm height adjustable, electric motor

R8538 1800 mm, 700 mm height adjustable, electric motor and safety rail R8533 1300 mm, 700 mm height adjustable, electric motor and safety rail

When mounted at the recommended height, the height of the nursing bench can be adjusted from 300 to 1000 mm above floor.

If safety rail is to be pre-mounted, please be sure to indicate the correct item number when ordering.

Incl. wired hand control and flexible hose, 1500 mm.