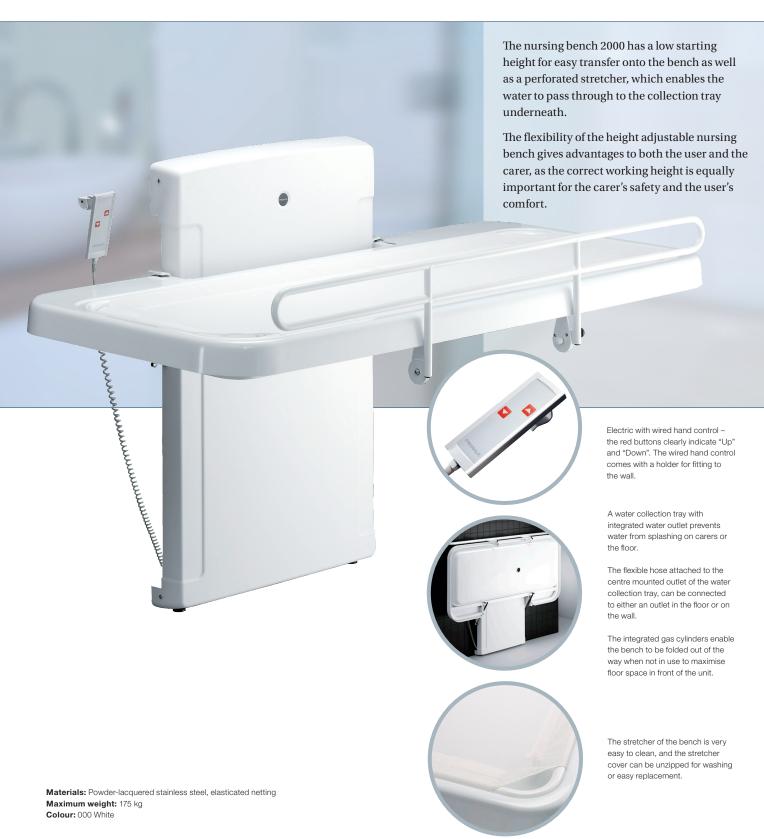

### Nursing Bench 2000

#### Nursing bench - adjustable height

R8468 R8478

Electric nursing bench, 1800 mm Electric nursing bench with safety rail, 1800 mm

When mounted at the recommended height, the height of the nursing bench can be adjusted from 300 to 1000 mm above floor.

If safety rail is to be pre-mounted, please be sure to indicate the correct item number when ordering.

Incl. wired hand control and flexible hose, 1500 mm.