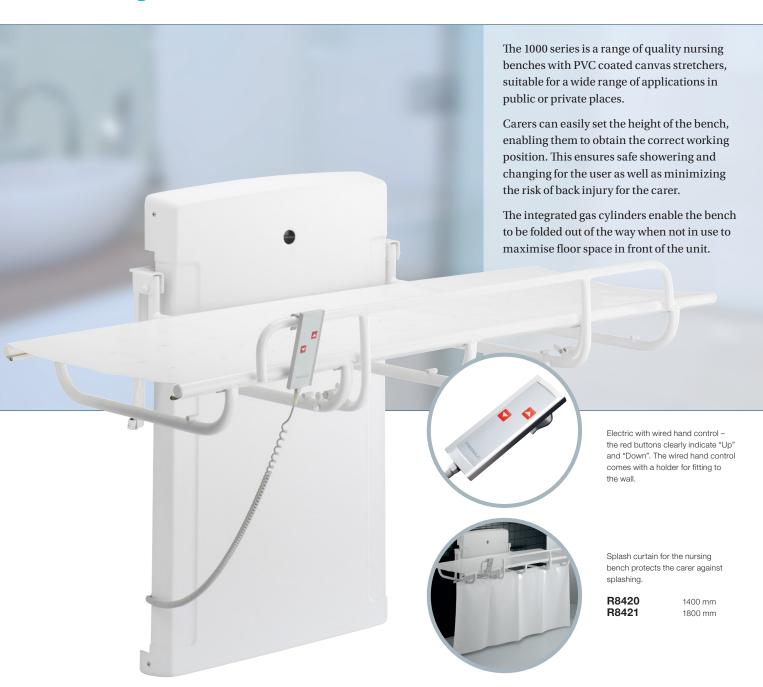

### Nursing Bench 1000

Materials: Powder-lacquered stainless steel, PVC-coated canvas (phthalate free)

Maximum weight: 150 kg Colour: 000 White

#### Nursing bench - adjustable height

R8400 R8401 R8402 R8403 Electric nursing bench, 1400 mm Electric nursing bench, 1800 mm

Electric nursing bench, with safety rail, 1400 mm Electric nursing bench, with safety rail, 1800 mm

When mounted at the recommended height, the height of the nursing bench can be adjusted from 500 to 900 mm above floor.

Incl. wired hand control.

#### Safety rail

R8410 Length 1400 mm, for retro-fitting on nursing benches R8400,

and R8401.

Provides safety for the user.