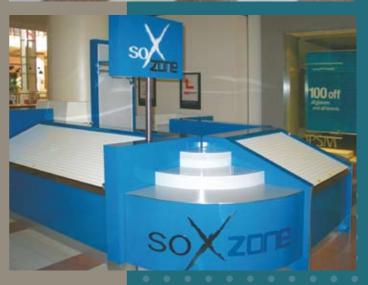

## **FEATURES**

Blockout Roller Shutters can provide the best solutions for commercial retail installations.

Blockout Shutters design, manufacture and install shutters for individual display counters and custom made commercial fitouts.

## **SECURITY**

Security and protection are generally the most important factors in these applications.

Blockout Shutters include a heavy duty bottom bar with security key locks for additional strength and durability.