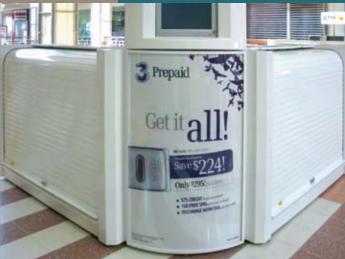

## **FEATURES**

Blockout Roller Shutters can provide the best solutions for commercial retail installations.

Blockout Shutters design, manufacture and install shutters for individual display counters and custom made commercial fitouts.

## **SECURITY**

Security and protection are generally the most important factors in these applications.

Blockout Shutters include a heavy duty bottom bar with security key locks for additional strength and durability.

## **FINISH**

All extruded profiles can be powder coated or anodised to coordinate with the overall design and colour branding of the display.

BLOCKOUT INDUSTRIES PTY LTD

194 NEWTON ROAD WETHERILL PARK NSW 2164