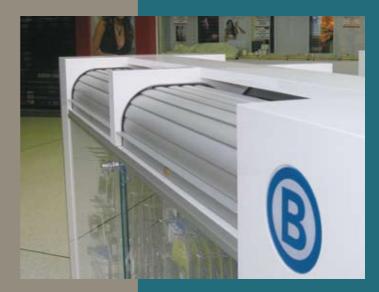

# **FITTING**

Blockout's shutter curtain (profile) choices include the 41mm Roll Formed Aluminium shutter, 45mm Maxiview<sup>®</sup> Single walled extruded shutter (either perforated or nonperforated) and additionally the 40mm double walled extruded profile.

## **FINISH**

All extruded profiles can be powder coated or anodised to coordinate with the overall design and colour branding of the display.

BLOCKOUT INDUSTRIES PTY LTD

194 NEWTON ROAD WETHERILL PARK NSW 2164