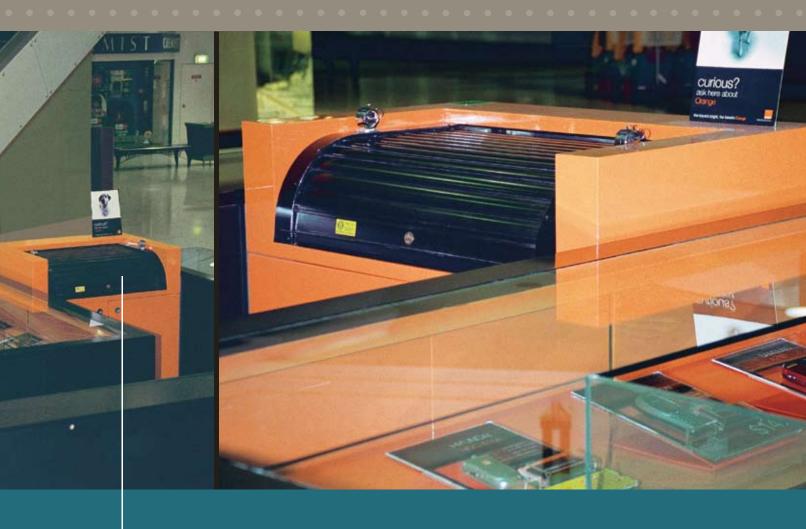

## **FEATURES**

Blockout Roller Shutters can provide the best solutions for commercial retail installations.

Blockout Shutters design, manufacture and install shutters for individual display counters and custom made commercial fitouts.

# **FITTING**

Blockout's shutter curtain (profile) choices include the 41mm Roll Formed Aluminium shutter, 45mm Maxiview<sup>®</sup> Single walled extruded shutter (either perforated or nonperforated) and additionally the 40mm double walled extruded profile.

## **SECURITY**

Security and protection are generally the most important factors in these applications.

Blockout Shutters include a heavy duty bottom bar with security key locks for additional strength and durability.