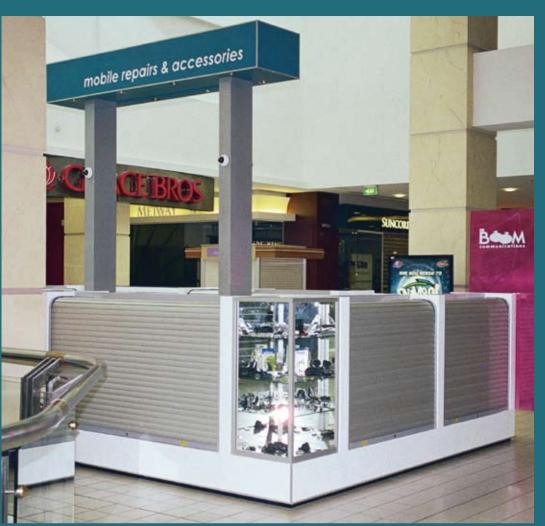

## **FEATURES**

Blockout Roller Shutters can provide the best solutions for commercial retail installations.

Blockout Shutters design, manufacture and install shutters for individual display counters and custom made commercial fitouts.

## **SECURITY**

Security and protection are generally the most important factors in these applications.

Blockout Shutters include a heavy duty bottom bar with security key locks for additional strength and durability.