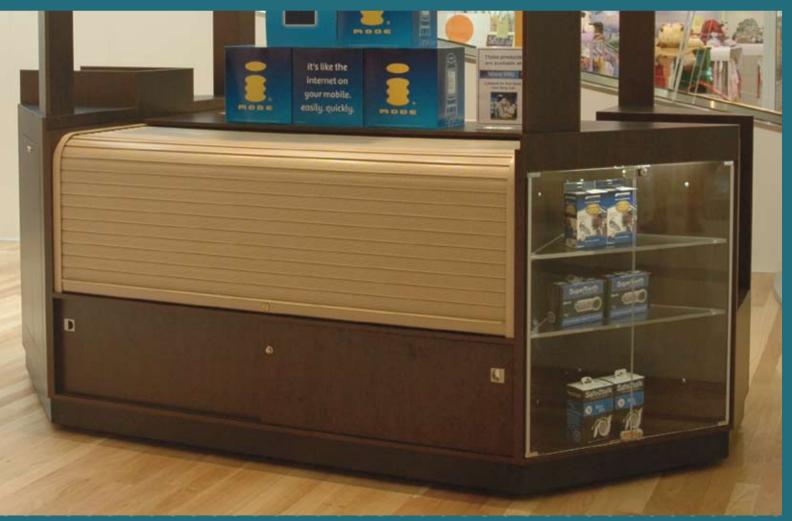

## **FEATURES**

Blockout Roller Shutters can provide the best solutions for commercial retail installations.

Blockout Shutters design, manufacture and install shutters for individual display counters and custom made commercial fitouts.

# **FITTING**

Blockout's shutter curtain (profile) choices include the 41mm Roll Formed Aluminium shutter, 45mm Maxiview<sup>®</sup> Single walled extruded shutter (either perforated or nonperforated) and additionally the 40mm double walled extruded profile.

## **SECURITY**

Security and protection are generally the most important factors in these applications.

Blockout Shutters include a heavy duty bottom bar with security key locks for additional strength and durability.

## **FINISH**

All extruded profiles can be powder coated or anodised to coordinate with the overall design and colour branding of the display.

BLOCKOUT INDUSTRIES PTY LTD

194 NEWTON ROAD WETHERILL PARK NSW 2164