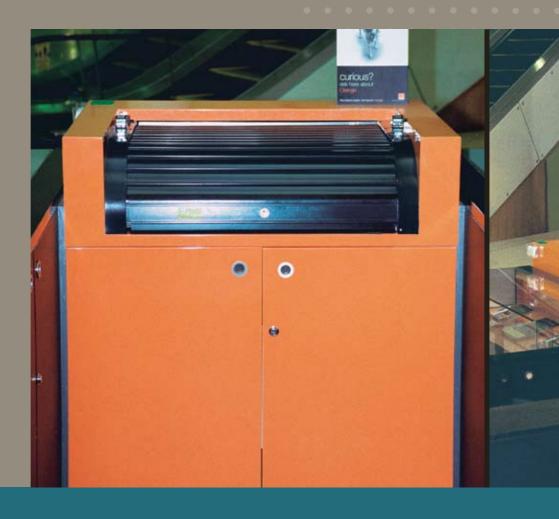

## **FEATURES**

Blockout Roller Shutters can provide the best solutions for commercial retail installations.

Blockout Shutters design, manufacture and install shutters for individual display counters and custom made commercial fitouts.

The ultimate security solution is Blockout's Maxiblock® Shutter in which the tracking system's design is 3 times stronger than a conventional shutter.