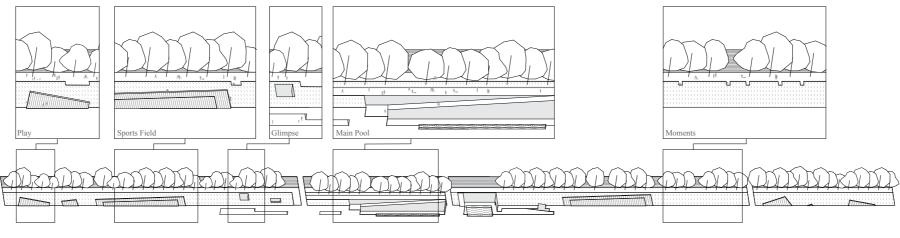

An aberrant hybrid of artificial and natural habitats - the sports facilities nestle discreetly within this fluid territory. A defined

depression of synthetic turf cuts a seating edge against this landscape, skateboarders ramp through the field.

## Landscape.

- Edge
  Multi purpose sports field
  Skate & play
  Main Pool
  Apertures with ETFE roof in winter
  Vehicular Ramp
  Bicycle Parking
  Drop off
  Front of house
  Loading
  Parking
  Plant