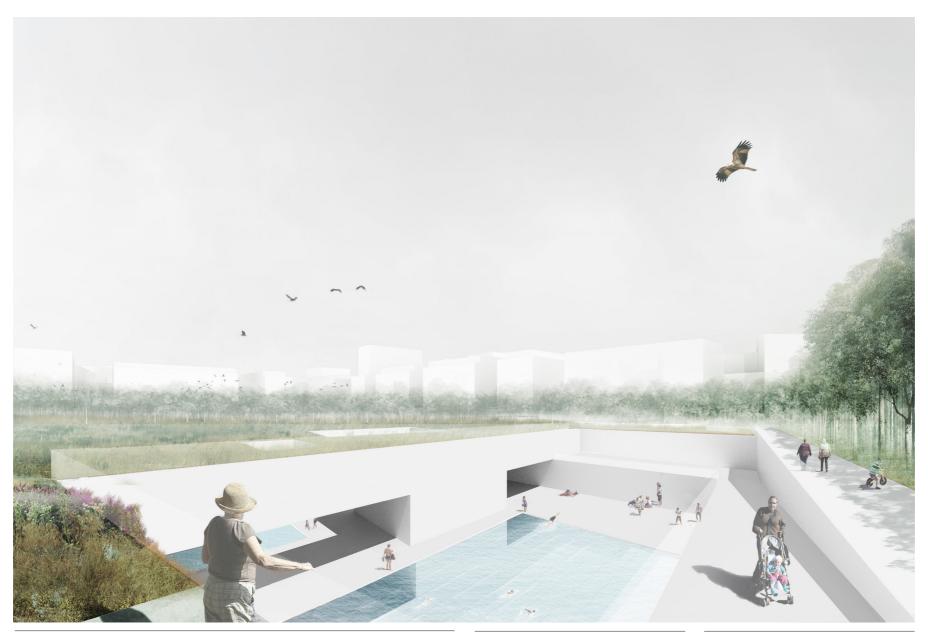

Not behind a fence - the main outdoor pool is secure yet engaging. Much like The Rink at Rockerfeller Center, the pool becomes a stage set, where the splash and joy of activities lure passers-by to the edge.

An aquatic other world landscape - a counterpoint experience to the everyday. Ramps puncture, water blinks, planting cascades, light floods the chasm, and the sky is openly framed.

An echo of the site's past layers....