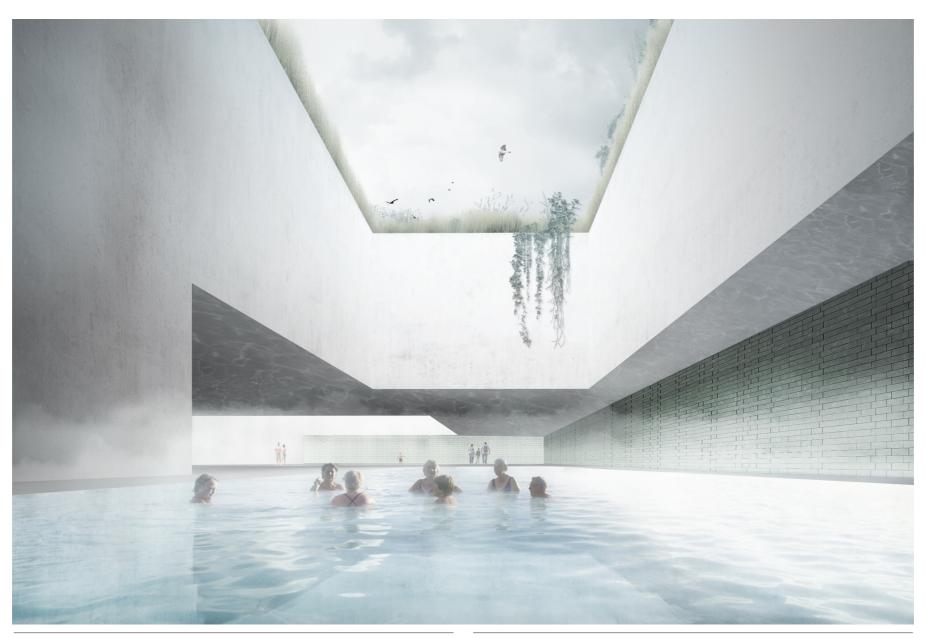

An aquatic other world landscape - a counterpoint experience to the everyday. Ramps puncture, water blinks, planting cascades, light floods the chasm, and the sky is openly framed.

An echo of the site's past layers....