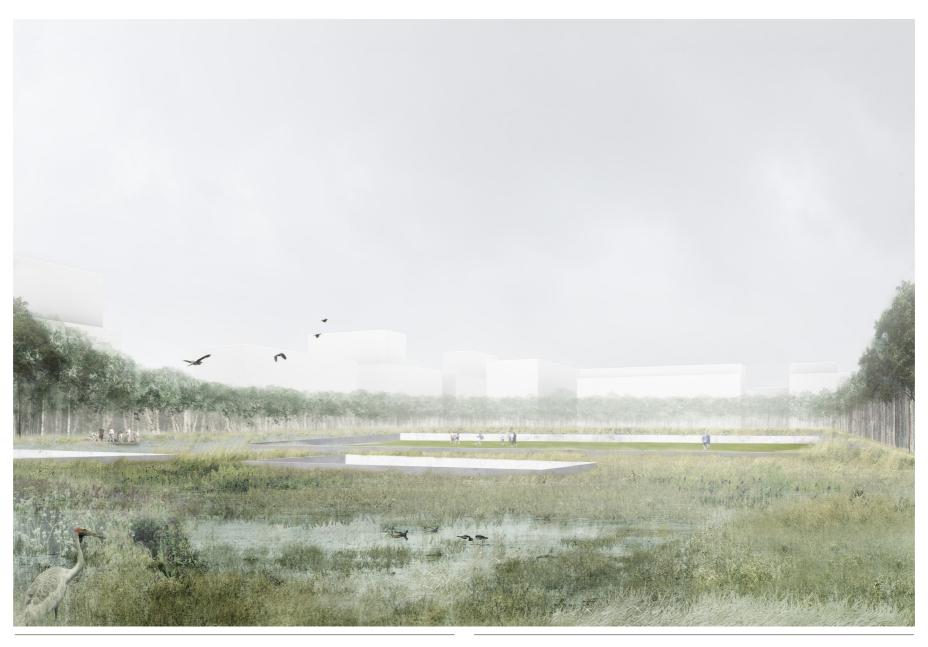

## Void.

The seduction of the urban void.

Engagement at the edge - a place for the eye to rest and gaze, a nice way to start the day, a seat in the sun, fresh air, promenading, playing, jogging, pramming, biking, an escapery.

An ephemeral landscape of seasons - a time clock of change, migrationary birds, the ebb and flow of water and riparian plantings, a re-colonisation of the land, an ecological presence within the community.

An aberrant hybrid of artificial and natural habitats - the sports facilities nestle discreetly within this fluid territory. A defined

depression of synthetic turf cuts a seating edge against this landscape, skateboarders ramp through the field.