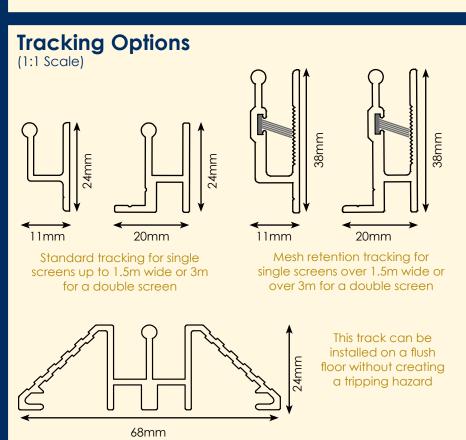

## **Standard Track**

(1:1 Scale)

The standard track is for face fit and reveal installations

# **Recessed Track**

(1:1 Scale)

This track is designed to be recessed into wall cavities or columns