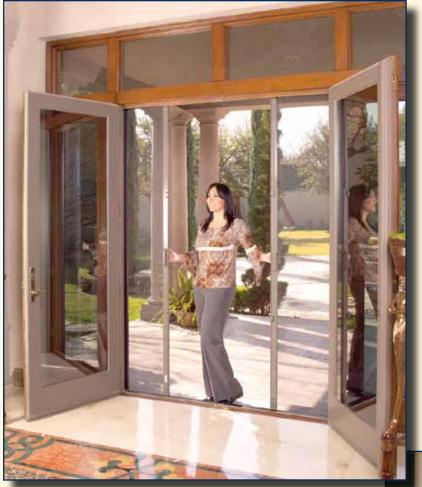

The classic elegance of double French and bi-fold doors is uncompromised by twin Phantom Screens, mounted on each side of the frame. When you want the doors open and the screens in use, they're drawn to the centre and held in place by magnetic strips. When not in use the Phantom Screens simply retract leaving only your French doors -"Magnifique!"