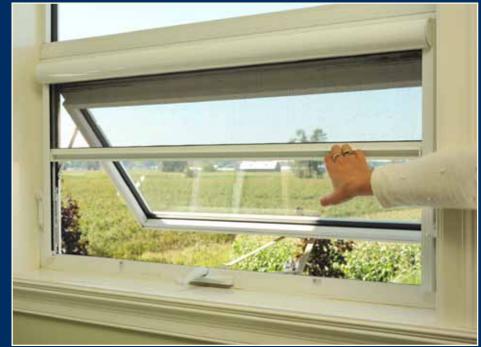

# Serene Window Screens

Phantom Screens are proud to introduce the latest addition to our product range, the Serene window screen. Specifically designed for windows, the Serene is a pull down retractable screen with built-in catches inside the bottom of the tracks, thus eliminating the need for a magnetic profile or magnets to hold the slide bar down when in use. When not needed the Serene screen disappears out of site so you can enjoy uninterrupted views through your windows.

From its contoured two piece housing to its ergonomically designed handle with brush seal, the subtle and sleek Serene screen is built to ensure smooth operation and superb style. With Phantom's mesh retention system the Serene screen stays in place, even in breezy conditions.