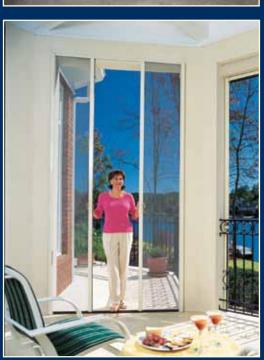

# Phantom Door Screens

Each Phantom Screen is custom-made to fit your home and installed by an experienced professional. Phantom Screens are offered in a large range of designer colours to coordinate with the individual decor of your home. They hold their stylish appearance because they are fashioned from the highest quality extruded aluminium, with marine grade powdercoat finishes.

The classic elegance of double French and bi-fold doors is uncompromised by twin Phantom Screens, mounted on each side of the frame. When you want the doors open and the screens in use, they're drawn to the centre and held in place by magnetic strips. When not in use the Phantom Screens simply retract leaving only your French doors -"Magnifique!"