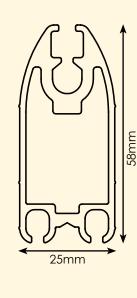

## **Standard Track**

(1:1 Scale)

The standard track is for face fit and reveal installations