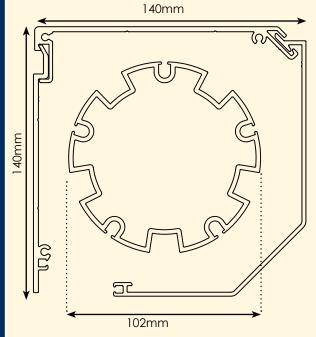

# Housing & Roller (1:2 Scale)

# Slide Bar

(1:1 Scale)

For openings over 6.0 metres wide or 3.3 metres high a 180mm housing and 127mm roller are required. When recessed into an overhead cavity only the roller and mounting brackets are required.