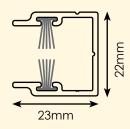

# Magnetic Profile & Handle (1:1 Scale) The Magnetic Profile is only required on single screens. 16mm 54mm