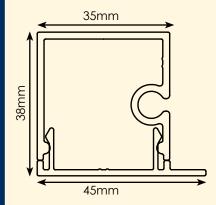

# Magnetic Profile & Handle (1:1 Scale) The Magnetic Profile is only required on single screens. 16mm 54mm