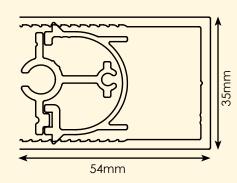

# Magnetic Profile & Handle (1:1 Scale) The Magnetic Profile is only required on single screens. 16mm 54mm