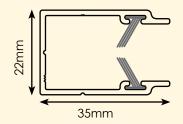

s
- Blends with window frames and existing décor

## **Applications**

- In-swing and Out-swing windows
- · Casement and Awning windows
- Single-hung and Double-hung windows
- · Sliding windows and Serveries
- Double-French & Bi-Fold windows



## **Sizes**

|        | 1814 Insect Mesh | 2030 Insect Mesh | Shearweave 2360 | White Light Blockout |
|--------|------------------|------------------|-----------------|----------------------|
| Width  | 0.35m to 2.5m    | 0.35m to 2.5m    | 0.35m to 2.5m   | 0.35m to 2.5m        |
| Height | Up to 2.15m      | Up to 2.0m       | Up to 1.85m     | Up to 2.0m           |





# Housing (1:1 Scale)



# Slide Bar (1:1 Scale)



The slide bar is filled with a brush pile at the bottom or back to provide a complete seal



# Standard Track (1:1 Scale)



# Small Track (1:1 Scale)



The Standard Track is designed for maximum mesh retention in most applications whilst the Small Track has been introduced for internal shading where wind is not a factor





# Mesh Options



#### Insect / Solar Mesh



18x14 Insect

Phantom, Executive, Serene
Openness: 58%
UV/Sun: up to 40% Blockage
Colours: Charcoal, Grey
Ideal combination of ventilation
and insect protection.



#### 30x20 Insect

Phantom, Executive, Serene Openness: 32% UV/Sun: up to 65% Blockage Colours: Charcoal, Grey Accellent combination of insect & UV protection.



#### Petscreen Lite

Executive Only
Openness: 45%
UV/Sun: up to 55% Blockage
Colours: Charcoal
A heavy-duty, pet resistant
insect screen that is stronger
than regular insect screening



#### Sunbloc 80

Executive Only
O