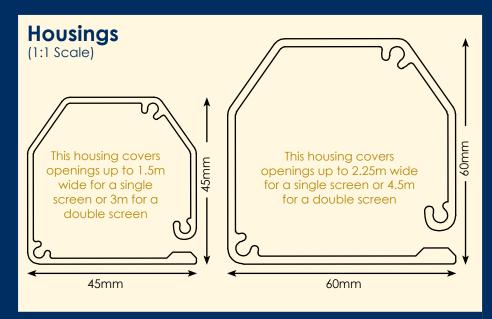

## Sizes

|        | Single Screen | Double Screen |  |
|--------|---------------|---------------|--|
| Height | 0.4m to 3m    |               |  |
| Width  | Up to 2.25m   | Up to 4.5m    |  |

Note: Maximum sizes vary based on mesh type