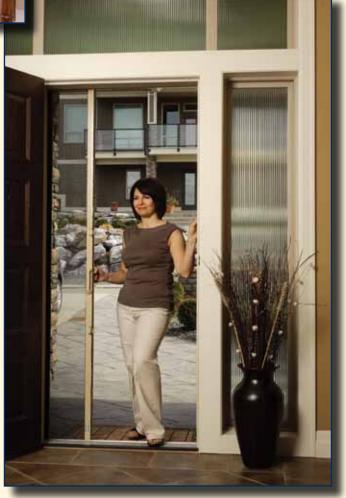

# Phantom Door Screens

Each Phantom Screen is custom-made to fit your home and installed by an experienced professional. Phantom Screens are offered in a large range of designer colours to coordinate with the individual decor of your home. They hold their stylish appearance because they are fashioned from the highest quality extruded aluminium, with marine grade powdercoat finishes.

The classic elegance of double French and bi-fold doors is uncompromised by twin Phantom Screens, mounted on each side of the frame. When you want the doors open and the screens in use, they're drawn to the centre and held in place by magnetic strips. When not in use the Phantom Screens simply retract leaving only your French doors -"Magnifique!"