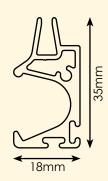

# Slide Bar

(1:1 Scale)

For openings over 6.0 metres wide or 3.3 metres high a 180mm housing and 127mm roller are required. When recessed into an overhead cavity only the roller and mounting brackets are required.