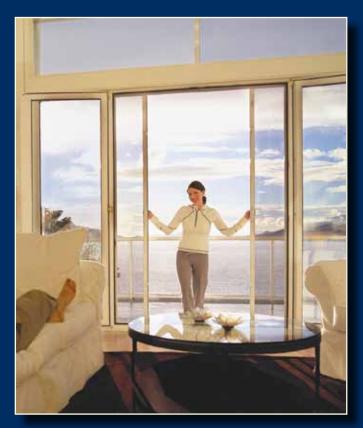

The classic elegance of double French and bi-fold doors is uncompromised by twin Phantom Screens, mounted on each side of the frame. When you want the doors open and the screens in use, they're drawn to the centre and held in place by magnetic strips. When not in use the Phantom Screens simply retract leaving only your French doors -"Magnifique!"