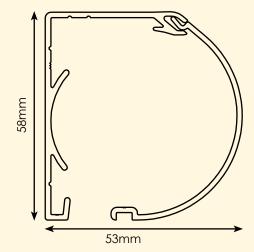

system
- Provides full ventilation and protection from both insects and UV rays
- Allows for interior or exterior mount and recessed installation options
- Blends with window frames and existing décor

## **Applications**

- In-swing and Out-swing windows
- · Casement and Awning windows
- Single-hung and Double-hung windows
- · Sliding windows and Serveries
- Double-French & Bi-Fold windows



## **Sizes**

|        | 1814 Insect Mesh | 2030 Insect Mesh | Shearweave 2360 | White Light Blockout |
|--------|------------------|------------------|-----------------|----------------------|
| Width  | 0.35m to 2.5m    | 0.35m to 2.5m    | 0.35m to 2.5m   | 0.35m to 2.5m        |
| Height | Up to 2.15m      | Up to 2.0m       | Up to 1.85m     | Up to 2.0m           |





# Housing (1:1 Scale)



# Slide Bar (1:1 Scale)



The slide bar is filled with a brush pile at the bottom or back to provide a complete seal



# Standard Track (1:1 Scale)



# Small Track (1:1 Scale)



The Standard Track is designed for maximum mesh retention in most applications whilst the Small Track has been introduced for internal shading where wind is not a factor





# Mesh Options



#### Insect / Solar Mesh



18x14 Insect

Phantom, Executive, Serene
Openness: 58%
UV/Sun: up to 40% Blockage
Colours: Charcoal, Grey
Ideal combination of ventilation
and insect protection.



#### 30x20 Insect

Phantom, Executive, Serene Openness: 32% UV/Sun: up to 65% Blockage Colours: Charcoal, Grey Accellent combination of insect & UV protection.



#### Petscreen Lite

Executive Only
Openness: 45%
UV/Sun: up to 55%