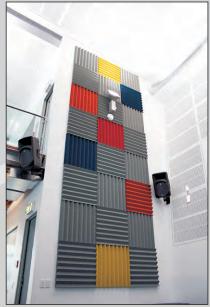

Echohush is designed to achieve stylish room acoustics

COSMC

Aesthetically pleasing metal panels are avaiable in a range of designs with a framed cavity absorber and finished with your desired colour choice