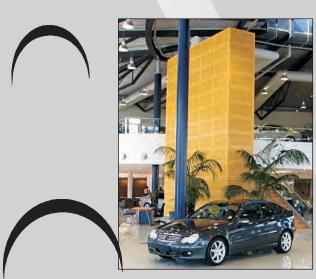

Echohush is designed to achieve stylish room acoustics

COSMC

Aesthetically pleasing metal panels are avaiable in a range of designs with a framed cavity absorber and finished with your desired colour choice

A more robust option for sports halls and public areas

Ranges of finishes and designs to suit the most stylish fit out

Echohush Profile (foam based panels) and Echohush Cosmo (metal based panels).

Echohush solves room acoustic noise problems and provides acoustic solutions in many applications such as: