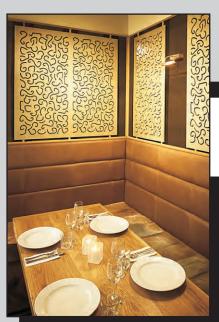

Echohush is designed to achieve stylish room acoustics

COSMC

Aesthetically pleasing metal panels are avaiable in a range of designs with a framed cavity absorber and finished with your desired colour choice

A more robust option for sports halls and public areas

Ranges of finishes and designs to suit the most stylish fit out

Echohush Profile (foam based panels) and Echohush Cosmo (metal based panels).

Echohush solves room acoustic noise problems and provides acoustic solutions in many applications such as: