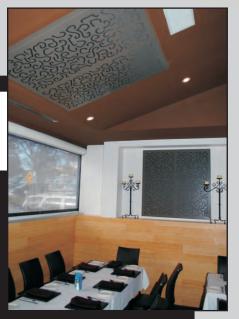

Echohush is designed to achieve stylish room acoustics

COSMC

Aesthetically pleasing metal panels are avaiable in a range of designs with a framed cavity absorber and finished with your desired colour choice

A more robust option for sports halls and public areas

Ranges of finishes and designs to suit the most stylish fit out

Echohush Profile (foam based panels) and Echohush Cosmo (metal based panels).

Echohush solves room acoustic noise problems and provides acoustic solutions in many applications such as: