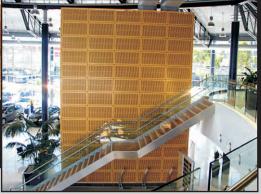

Echohush is designed to achieve stylish room acoustics

COSMC

Aesthetically pleasing metal panels are avaiable in a range of designs with a framed cavity absorber and finished with your desired colour choice

A more robust option for sports halls and public areas

Ranges of finishes and designs to suit the most stylish fit out

Echohush Profile (foam based panels) and Echohush Cosmo (metal based panels).

Echohush solves room acoustic noise problems and provides acoustic solutions in many applications such as: