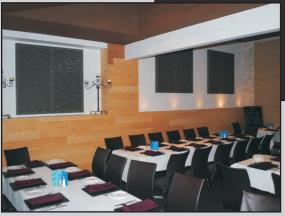

A more robust option for sports halls and public areas

Ranges of finishes and designs to suit the most stylish fit out

Echohush Profile (foam based panels) and Echohush Cosmo (metal based panels).

Echohush solves room acoustic noise problems and provides acoustic solutions in many applications such as:

- restaurants theatres lecture rooms
- schools sports halls auditoriums
- recording studios hallways showrooms
- home theatres office receptions open plan offices
- bars church halls call centres music lesson fitouts nightclubs public spaces or where enhanced privacy and acoustics is needed....