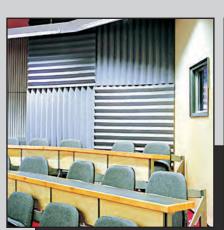

## Pyroteknc.com

Echohush products blend aesthetic and acoustic performance to control and enhance sound quality in a visually dramatic and durable form

Profiled panels are cut from combustion modified acoustic foam which is then treated and painted to your desired Echohush profile colour choice

A more robust option for sports halls and public areas

Ranges of finishes and designs to suit the most stylish fit out

Echohush Profile (foam based panels) and Echohush Cosmo (metal based panels).

Echohush solves room acoustic noise problems and provides acoustic solutions in many applications such as: