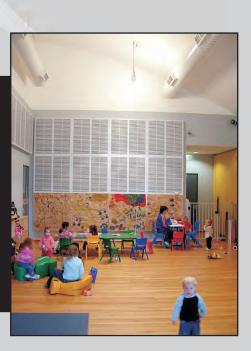

Echohush is designed to achieve stylish room acoustics

COSMC

Aesthetically pleasing metal panels are avaiable in a range of designs with a framed cavity absorber and finished with your desired colour choice

A more robust option for sports halls and public areas

Ranges of finishes and designs to suit the most stylish fit out

Echohush Profile (foam based panels) and Echohush Cosmo (metal based panels).

Echohush solves room acoustic noise problems and provides acoustic solutions in many applications such as:

- restaurants theatres lecture rooms
- schools sports halls auditoriums
- recording studios hallways showrooms
- home theatres office receptions open plan offices
- bars church halls call centres music lesson fitouts nightclubs public spaces or where enhanced privacy and acoustics is needed....