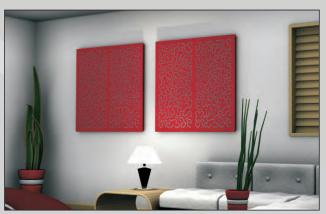

Echohush is designed to achieve stylish room acoustics

COSMC

Aesthetically pleasing metal panels are avaiable in a range of designs with a framed cavity absorber and finished with your desired colour choice

A more robust option for sports halls and public areas

Ranges of finishes and designs to suit the most stylish fit out

Echohush Profile (foam based panels) and Echohush Cosmo (metal based panels).

Echohush solves room acoustic noise problems and provides acoustic solutions in many applications such as: