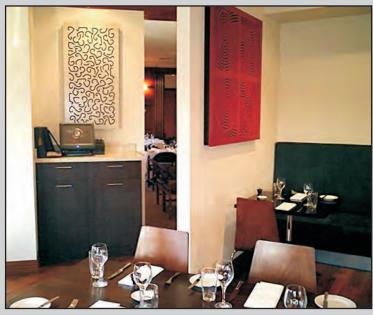

Echohush is designed to achieve stylish room acoustics

COSMC

Aesthetically pleasing metal panels are avaiable in a range of designs with a framed cavity absorber and finished with your desired colour choice

- restaurants theatres lecture rooms
- schools sports halls auditoriums
- recording studios hallways showrooms
- home theatres office receptions open plan offices
- bars church halls call centres music lesson fitouts nightclubs public spaces or where enhanced privacy and acoustics is needed....