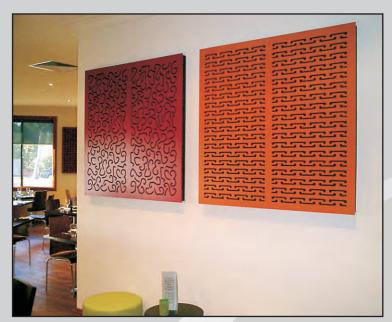

## Pyroteknc.com

Echohush products blend aesthetic and acoustic performance to control and enhance sound quality in a visually dramatic and durable form

Profiled panels are cut from combustion modified acoustic foam which is then treated and painted to your desired Echohush profile colour choice