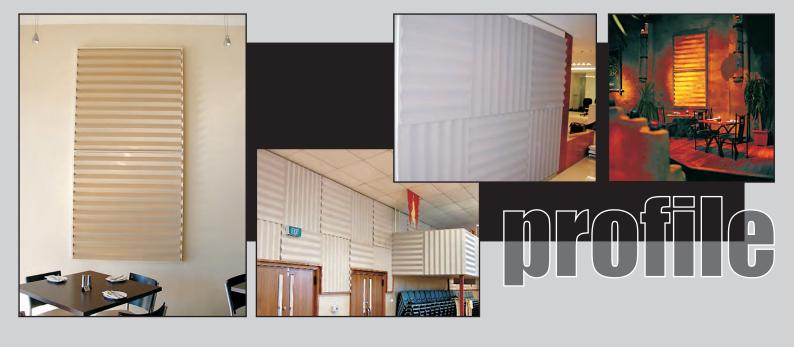

## Pyroteknc.com

Echohush products blend aesthetic and acoustic performance to control and enhance sound quality in a visually dramatic and durable form

Profiled panels are cut from combustion modified acoustic foam which is then treated and painted to your desired Echohush profile colour choice

A more robust option for sports halls and public areas

Ranges of finishes and designs to suit the most stylish fit out

Echohush Profile (foam based panels) and Echohush Cosmo (metal based panels).

Echohush solves room acoustic noise problems and provides acoustic solutions in many applications such as: