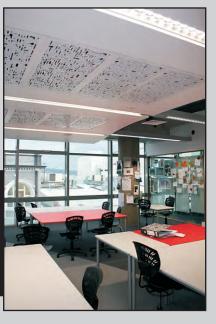

Echohush is designed to achieve stylish room acoustics

COSMC

Aesthetically pleasing metal panels are avaiable in a range of designs with a framed cavity absorber and finished with your desired colour choice