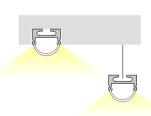

The new aluminium extrusions take lighting design to the next level with options for lights to be recessed into walls, ceilings and even in-floor. Suspended fittings can also be mounted at varying heights to create amazing 3D effects for reception areas, breakout rooms or meeting spaces. Aluminium extrusions are also effective for indirect lighting of walls and ceilings, creating natural lighting effects that lead to enhanced productivity of workers and students as well.

# Extrusion

Surface Mounted Extrusion is perfect for situations where recessing lights are not an option. This light can help and set the mood of each room in homes, offices and retail stores, creating a particular modern flare. The high quality aluminium extrusion can be cut to length as required.