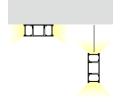

The new aluminium extrusions take lighting design to the next level with options for lights to be recessed into walls, ceilings and even in-floor. Suspended fittings can also be mounted at varying heights to create amazing 3D effects for reception areas, breakout rooms or meeting spaces. Aluminium extrusions are also effective for indirect lighting of walls and ceilings, creating natural lighting effects that lead to enhanced productivity of workers and students as well.