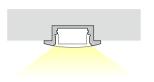

## Recessed Flanged

## Extrusion

## BLEX-001-R

- Poly End Caps
- Diffuser Frosted/Semi-clear/Clear