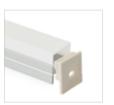

## Recessed Flanged

## Extrusion

## BLEX-001-R

- Poly End Caps
- Diffuser Frosted/Semi-clear/Clear