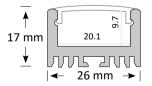

# Extrusion

Surface Mounted Extrusion is perfect for situations where recessing lights are not an option. This light can help and set the mood of each room in homes, offices and retail stores, creating a particular modern flare. The high quality aluminium extrusion can be cut to length as required.

The extrusion is designed to house BoscoLighting strip lights or modules. It helps dissipate heat for maintaining LED performance while also protecting the lights.