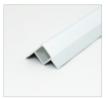

## Extrusion

Corner extrusions are designed for the joints between walls, cabinets or ceilings and allows an elegant and minimalist lighting solution. Lightweight, it is easy to install with bonding-resin usually being sufficient.

The extrusion requires additional BoscoLighting strip lightings or modules which should be ordered together to ensure compatibility. Our extrusions are designed to dissipate heat which is essential for maintaining LED performance and lifetime.