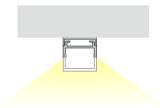

# Extrusion

Surface Mounted Extrusion is perfect for situations where recessing lights are not an option. This light can help and set the mood of each room in homes, offices and retail stores, creating a particular modern flare. The high quality aluminium extrusion can be cut to length as required.

The extrusion is designed to house BoscoLighting strip lights or modules. It helps dissipate heat for maintaining LED performance while also protecting the lights.