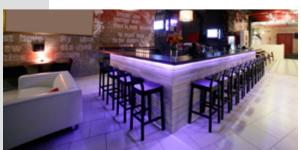

## BoscoLighting's Strip Lights

One of the most dynamic and versatile light sources available, strip lighting can be used almost anywhere. Available in various lengths, colours, brightnesses as well as IP ratings, strip lights are used in places as variable as bathrooms, kitchens, paths, and even inside aeroplanes.

Strip lights are a great way to supply an even light along a length such as under kitchen benches, along the wall of a garage or a corridor.