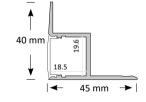

## Extrusion

Corner extrusions are designed for the joints between walls, cabinets or ceilings and allows an elegant and minimalist lighting solution. Lightweight, it is easy to install with bonding-resin usually being sufficient.

The extrusion requires additional BoscoLighting strip lightings or modules which should be ordered together to ensure compatibility. Our extrusions are designed to dissipate heat which is essential for maintaining LED performance and lifetime.