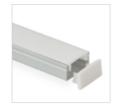

# Extrusion

Surface Mounted Extrusion is perfect for situations where recessing lights are not an option. This light can help and set the mood of each room in homes, offices and retail stores, creating a particular modern flare. The high quality aluminium extrusion can be cut to length as required.

The extrusion is designed to house BoscoLighting strip lights or modules. It helps dissipate heat for maintaining LED performance while also protecting the lights.

## **BLEX-010**

- Poly End Caps
- Diffuser Frosted/Semi-clear/Clear