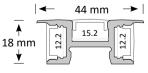

## Extrusion

Corner extrusions are designed for the joints between walls, cabinets or ceilings and allows an elegant and minimalist lighting solution. Lightweight, it is easy to install with bonding-resin usually being sufficient.

The extrusion requires additional BoscoLighting strip lightings or modules which should be ordered together to ensure compatibility. Our extrusions are designed to dissipate heat which is essential for maintaining LED performance and lifetime.