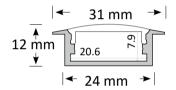

The extrusion is designed to house BoscoLighting strip lights or modules. It helps dissipate heat for maintaining LED performance while also protecting the lights.

## **BLEX-010**

- Poly End Caps
- Diffuser Frosted/Semi-clear/Clear







## **BLEX-011**

- Poly End Caps
- Diffuser Frosted/Semi-clear/Clear







## **BLEX-018**

- Poly End Caps
- Diffuser Frosted/Semi-clear/Clear







## **BLEX-019**

- Poly End Caps
- Diffuser Frosted/Semi-clear/Clear







- Poly End Caps
- Poly End Caps
  Diffuser Frosted/Semi-clear/Clear







## Recessed Flanged

## Extrusion



## BLEX-001-R

- Poly End Caps
- Diffuser Frosted/Semi-clear/Clear







## BLEX-003-R

- Poly End Caps
- Diffuser Frosted/Semi-clear/Clear







## BLEX-013-R

- Poly End Caps
- Diffuser Frosted/Semi-clear/Clear







## BLEX-050-R

- Poly End Caps
- Diffuser Frosted/Semi-clear/Clear







## BLEX-017-R

- Poly End Caps
- Diffuser Frosted/Semi-clear/Clear







## BLEX-053-R

- •Metal End Caps
- Diffuser Frosted/Semi-clear/Clear







## BLEX-055-R

- •Metal End Caps
- Diffuser Frosted/Semi-clear/Clear







## Trimless Recessed

# Extrusion

# LED LIGHTING SPECIALIST

## **BLEX-002**

- Poly End Caps
- Diffuser Frosted/Semi-clear/Clear







## BLEX-002S

- Poly End Caps
- Diffuser Frosted/Semi-clear/Clear







## **BLEX-004**

- Poly End Caps
- Diffuser Frosted/Semi-clear/Clear







## BLEX-009-R

- Poly End Caps
- Diffuser Frosted







## **BLEX-014**

- Poly End Caps
- Diffuser Frosted/Semi-clear/Clear







## **BLEX-026**

- Poly End Caps
- Diffuser Frosted/Semi-clear/Clear