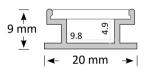

# Suspended **Extrusion**

## **BLEX-028**

- Poly End Caps
- Suspension kit
- Diffuser Frosted/Semi-clear/Clear