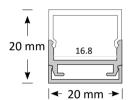

# Extrusion

Surface Mounted Extrusion is perfect for situations where recessing lights are not an option. This light can help and set the mood of each room in homes, offices and retail stores, creating a particular modern flare. The high quality aluminium extrusion can be cut to length as required.

The extrusion is designed to house BoscoLighting strip lights or modules. It helps dissipate heat for maintaining LED performance while also protecting the lights.