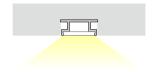

# Extrusion

Surface Mounted Extrusion is perfect for situations where recessing lights are not an option. This light can help and set the mood of each room in homes, offices and retail stores, creating a particular modern flare. The high quality aluminium extrusion can be cut to length as required.

The extrusion is designed to house BoscoLighting strip lights or modules. It helps dissipate heat for maintaining LED performance while also protecting the lights.