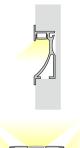

## Surface Mounted

# Extrusion

Surface Mounted Extrusion is perfect for situations where recessing lights are not an option. This light can help and set the mood of each room in homes, offices and retail stores, creating a particular modern flare. The high quality aluminium extrusion can be cut to length as required.

The extrusion is designed to house BoscoLighting strip lights or modules. It helps dissipate heat for maintaining LED performance while also protecting the lights.