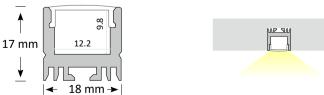

## Recessed Flanged

## Extrusion

## BLEX-001-R

- Poly End Caps
- Diffuser Frosted/Semi-clear/Clear