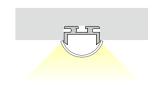

## **BLEX-063**

- Metal End Caps
- Suspension kit
- Diffuser Frosted/Semi-clear/Clear

• Diffuser - Frosted/Semi-clear/Clear

Tubular Diffuser Extrusions come with a large round diffuser for soft direct and indirect lighting. With a large diffuser, light is evenly spread creating a calm and relaxing environment, perfect for studying or learning spaces.

Available in varying lengths and with accessories for suspension or surface mounting, this product is perfect for libraries, office environments and classrooms.