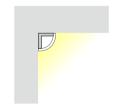

## Extrusion

Corner extrusions are designed for the joints between walls, cabinets or ceilings and allows an elegant and minimalist lighting solution. Lightweight, it is easy to install with bonding-resin usually being sufficient.

The extrusion requires additional BoscoLighting strip lightings or modules which should be ordered together to ensure compatibility. Our extrusions are designed to dissipate heat which is essential for maintaining LED performance and lifetime.