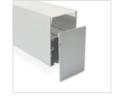

## Waterproof

# Extrusion

Waterproof Extrusion is with IP Rating 65 allows you to install it in bathrooms, kitchen benches or other outdoor projects. It is designed for housing BoscoLighting strips providing a stylish and finished look, perfect for architectural and commercial linear applications.

This extrusion is made of PVC coming as one piece with a frosted diffuser. Is is easy to install and they can be cut into whatever length is needed.