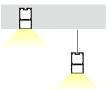

# Suspended **Extrusion**

## **BLEX-063**

- Metal End Caps
- Suspension kit
- Diffuser Frosted/Semi-clear/Clear

• Diffuser - Frosted/Semi-clear/Clear

Tubular Diffuser Extrusions come with a large round diffuser for soft direct and indirect lighting. With a large diffuser, light is evenly spread creating a calm and relaxing environment, perfect for studying or learning spaces.

Available in varying lengths and with accessories for suspension or surface mounting, this product is perfect for libraries, office environments and classrooms.