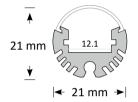

ar/Clear



## **BLEX-054**

- Metal End Caps
- Suspension kit

**BLEX-062** 

 Metal End Caps Suspension kit

• Diffuser - Frosted/Semi-clear/Clear













































## **BLEX-063**

- Metal End Caps
- Suspension kit
- Diffuser Frosted/Semi-clear/Clear

• Diffuser - Frosted/Semi-clear/Clear





Tubular Diffuser Extrusions come with a large round diffuser for soft direct and indirect lighting. With a large diffuser, light is evenly spread creating a calm and relaxing environment, perfect for studying or learning spaces.

Available in varying lengths and with accessories for suspension or surface mounting, this product is perfect for libraries, office environments and classrooms.

## **BLEX-008**

- Poly End Caps
- Suspension kit
- Diffuser Frosted/Semi-clear







## BLEX-064C

- Poly End Caps
- Suspension kit
- Diffuser Frosted





R40



## BLEX-064B

- Poly End Caps
- Suspension kit
- Diffuser Frosted





97 mm



## BLEX-064A

- Poly End Caps
- Suspension kit
- Diffuser Frosted







## Special Purpose

# Extrusion

# LED LIGHTING SPECIALIST

## **BLEX-021**

- Poly End Caps
- Diffuser Frosted/Semi-clear/Clear







## **BLEX-030**

- Metal End Caps
- Diffuser Frosted/Semi-clear/Clear





## **BLEX-041**

- Poly End Caps
- Suspension kit
- Diffuser Frosted/Semi-clear/Clear





## BLEX-043-R

- Poly End Caps
- Diffuser Frosted/Semi-clear/Clear





155 mm



## **BLEX-042**

- Poly End Caps
- Diffuser Frosted/Semi-clear/Clear







## **BLEX-024**

- Poly End Caps
- Diffuser Frosted/Semi-clear/Clear







## BLEX-023-R

- Poly End Cap