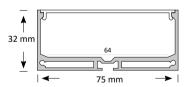

# Extrusion

Waterproof Extrusion is with IP Rating 65 allows you to install it in bathrooms, kitchen benches or other outdoor projects. It is designed for housing BoscoLighting strips providing a stylish and finished look, perfect for architectural and commercial linear applications.

This extrusion is made of PVC coming as one piece with a frosted diffuser. Is is easy to install and they can be cut into whatever length is needed.