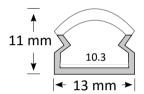

## Extrusion

Corner extrusions are designed for the joints between walls, cabinets or ceilings and allows an elegant and minimalist lighting solution. Lightweight, it is easy to install with bonding-resin usually being sufficient.