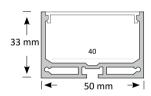

# Extrusion

Surface Mounted Extrusion is perfect for situations where recessing lights are not an option. This light can help and set the mood of each room in homes, offices and retail stores, creating a particular modern flare. The high quality aluminium extrusion can be cut to length as required.

The extrusion is designed to house BoscoLighting strip lights or modules. It helps dissipate heat for maintaining LED performance while also protecting the lights.