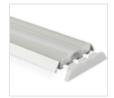

## Surface Mounted

# Extrusion

Surface Mounted Extrusion is perfect for situations where recessing lights are not an option. This light can help and set the mood of each room in homes, offices and retail stores, creating a particular modern flare. The high quality aluminium extrusion can be cut to length as required.

The extrusion is designed to house BoscoLighting strip lights or modules. It helps dissipate heat for maintaining LED performance while also protecting the lights.