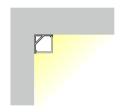

## Extrusion

Corner extrusions are designed for the joints between walls, cabinets or ceilings and allows an elegant and minimalist lighting solution. Lightweight, it is easy to install with bonding-resin usually being sufficient.

The extrusion requires additional BoscoLighting strip lightings or modules which should be ordered together to ensure compatibility. Our extrusions are designed to dissipate heat which is essential for maintaining LED performance and lifetime.