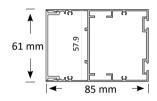

# Suspended **Extrusion**

## **BLEX-063**

- Metal End Caps
- Suspension kit
- Diffuser Frosted/Semi-clear/Clear

• Diffuser - Frosted/Semi-clear/Clear

Tubular Diffuser Extrusions come with a large round diffuser for soft direct and indirect lighting. With a large diffuser, light is evenly spread creating a calm and relaxing environment, perfect for studying or learning spaces.

Available in varying lengths and with accessories for suspension or surface mounting, this product is perfect for libraries, office environments and classrooms.