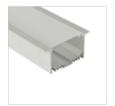

# Extrusion

Surface Mounted Extrusion is perfect for situations where recessing lights are not an option. This light can help and set the mood of each room in homes, offices and retail stores, creating a particular modern flare. The high quality aluminium extrusion can be cut to length as required.

The extrusion is designed to house BoscoLighting strip lights or modules. It helps dissipate heat for maintaining LED performance while also protecting the lights.