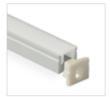

## Surface Mounted

# Extrusion

Surface Mounted Extrusion is perfect for situations where recessing lights are not an option. This light can help and set the mood of each room in homes, offices and retail stores, creating a particular modern flare. The high quality aluminium extrusion can be cut to length as required.

The extrusion is designed to house BoscoLighting strip lights or modules. It helps dissipate heat for maintaining LED performance while also protecting the lights.