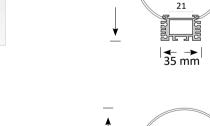

## **BLEX-063**

- Metal End Caps
- Suspension kit
- Diffuser Frosted/Semi-clear/Clear

• Diffuser - Frosted/Semi-clear/Clear





Tubular Diffuser Extrusions come with a large round diffuser for soft direct and indirect lighting. With a large diffuser, light is evenly spread creating a calm and relaxing environment, perfect for studying or learning spaces.

Available in varying lengths and with accessories for suspension or surface mounting, this product is perfect for libraries, office environments and classrooms.

## **BLEX-008**

- Poly End Caps
- Suspension kit
- Diffuser Frosted/Semi-clear







## BLEX-064C

- Poly End Caps
- Suspension kit
- Diffuser Frosted





R40



## BLEX-064B

- Poly End Caps
- Suspension kit
- Diffuser Frosted





97 mm



## BLEX-064A

- Poly End Caps
- Suspension kit
- Diffuser Frosted







## Special Purpose

# Extrusion

# LED LIGHTING SPECIALIST

## **BLEX-021**

- Poly End Caps
- Diffuser Frosted/Semi-clear/Clear







## **BLEX-030**

- Metal End Caps
- Diffuser Frosted/Semi-clear/Clear





## **BLEX-041**

- Poly End Caps
- Suspension kit
- Diffuser Frosted/Semi-clear/Clear





## BLEX-043-R

- Poly End Caps
- Diffuser Frosted/Semi-clear/Clear





155 mm



## **BLEX-042**

- Poly End Caps
- Diffuser Frosted/Semi-clear/Clear







## **BLEX-024**

- Poly End Caps
- Diffuser Frosted/Semi-clear/Clear







## BLEX-023-R

- Poly End Caps
- Diffuser Frosted/Semi-clear/Clear





76 mm



## **BLEX-029**

• Poly End Caps











- Diffuser Frosted/Semi-clear/Clear

- Metal End Caps
-