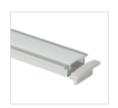

## Surface Mounted

# Extrusion

Surface Mounted Extrusion is perfect for situations where recessing lights are not an option. This light can help and set the mood of each room in homes, offices and retail stores, creating a particular modern flare. The high quality aluminium extrusion can be cut to length as required.

The extrusion is designed to house BoscoLighting strip lights or modules. It helps dissipate heat for maintaining LED performance while also protecting the lights.