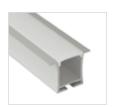

## Surface Mounted

# Extrusion

Surface Mounted Extrusion is perfect for situations where recessing lights are not an option. This light can help and set the mood of each room in homes, offices and retail stores, creating a particular modern flare. The high quality aluminium extrusion can be cut to length as required.

The extrusion is designed to house BoscoLighting strip lights or modules. It helps dissipate heat for maintaining LED performance while also protecting the lights.