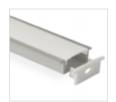

## Surface Mounted

# Extrusion

Surface Mounted Extrusion is perfect for situations where recessing lights are not an option. This light can help and set the mood of each room in homes, offices and retail stores, creating a particular modern flare. The high quality aluminium extrusion can be cut to length as required.

The extrusion is designed to house BoscoLighting strip lights or modules. It helps dissipate heat for maintaining LED performance while also protecting the lights.