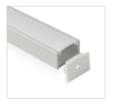

# Extrusion

Surface Mounted Extrusion is perfect for situations where recessing lights are not an option. This light can help and set the mood of each room in homes, offices and retail stores, creating a particular modern flare. The high quality aluminium extrusion can be cut to length as required.

The extrusion is designed to house BoscoLighting strip lights or modules. It helps dissipate heat for maintaining LED performance while also protecting the lights.