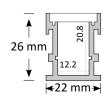

# Extrusion

Surface Mounted Extrusion is perfect for situations where recessing lights are not an option. This light can help and set the mood of each room in homes, offices and retail stores, creating a particular modern flare. The high quality aluminium extrusion can be cut to length as required.

The extrusion is designed to house BoscoLighting strip lights or modules. It helps dissipate heat for maintaining LED performance while also protecting the lights.