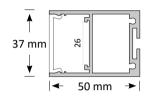

# Suspended **Extrusion**

## **BLEX-063**

- Metal End Caps
- Suspension kit
- Diffuser Frosted/Semi-clear/Clear

• Diffuser - Frosted/Semi-clear/Clear

Tubular Diffuser Extrusions come with a large round diffuser for soft direct and indirect lighting. With a large diffuser, light is evenly spread creating a calm and relaxing environment, perfect for studying or learning spaces.

Available in varying lengths and with accessories for suspension or surface mounting, this product is perfect for libraries, office environments and classrooms.