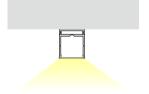

# Extrusion

Surface Mounted Extrusion is perfect for situations where recessing lights are not an option. This light can help and set the mood of each room in homes, offices and retail stores, creating a particular modern flare. The high quality aluminium extrusion can be cut to length as required.

The extrusion is designed to house BoscoLighting strip lights or modules. It helps dissipate heat for maintaining LED performance while also protecting the lights.