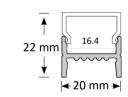

## **BLEX-033**

- Poly End Caps
- Diffuser Frosted/Semi-clear/Clear

16.4

\_\_\_\_\_ **←** 20 mm →