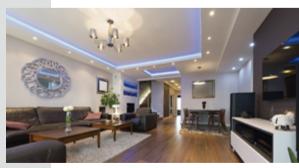

The new aluminium extrusions take lighting design to the next level with options for lights to be recessed into walls, ceilings and even in-floor. Suspended fittings can also be mounted at varying heights to create amazing 3D effects for reception areas, breakout rooms or meeting spaces. Aluminium extrusions are also effective for indirect lighting of walls and ceilings, creating natural lighting effects that lead to enhanced productivity of workers and students as well.

## BoscoLighting's Strip Lights

One of the most dynamic and versatile light sources available, strip lighting can be used almost anywhere. Available in various lengths, colours, brightnesses as well as IP ratings, strip lights are used in places as variable as bathrooms, kitchens, paths, and even inside aeroplanes.