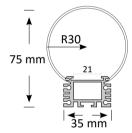

## Extrusion

Corner extrusions are designed for the joints between walls, cabinets or ceilings and allows an elegant and minimalist lighting solution. Lightweight, it is easy to install with bonding-resin usually being sufficient.

The extrusion requires additional BoscoLighting strip lightings or modules which should be ordered together to ensure compatibility. Our extrusions are designed to dissipate heat which is essential for maintaining LED performance and lifetime.