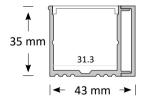

# Extrusion

Surface Mounted Extrusion is perfect for situations where recessing lights are not an option. This light can help and set the mood of each room in homes, offices and retail stores, creating a particular modern flare. The high quality aluminium extrusion can be cut to length as required.

The extrusion is designed to house BoscoLighting strip lights or modules. It helps dissipate heat for maintaining LED performance while also protecting the lights.