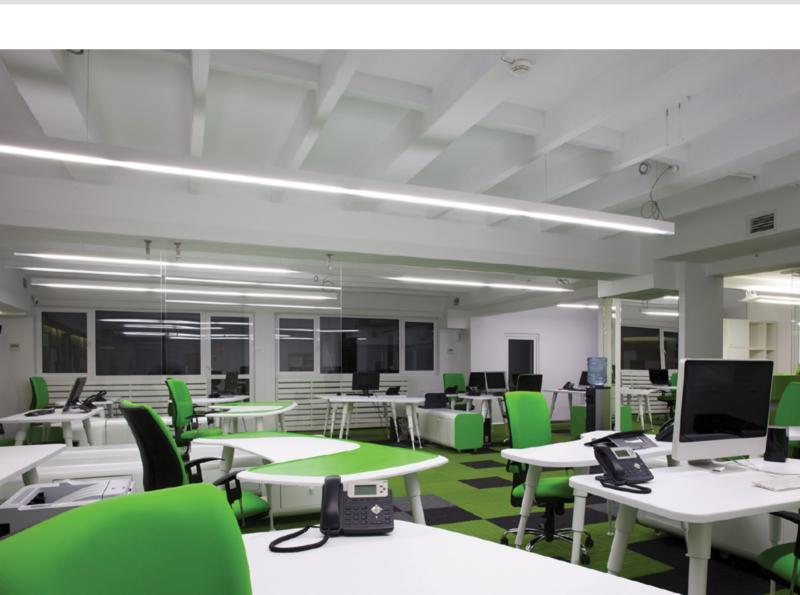

The new aluminium extrusions take lighting design to the next level with options for lights to be recessed into walls, ceilings and even in-floor. Suspended fittings can also be mounted at varying heights to create amazing 3D effects for reception areas, breakout rooms or meeting spaces. Aluminium extrusions are also effective for indirect lighting of walls and ceilings, creating natural lighting effects that lead to enhanced productivity of workers and students as well.

## BoscoLighting's Strip Lights

One of the most dynamic and versatile light sources available, strip lighting can be used almost anywhere. Available in various lengths, colours, brightnesses as well as IP ratings, strip lights are used in places as variable as bathrooms, kitchens, paths, and even inside aeroplanes.

Strip lights are a great way to supply an even light along a length such as under kitchen benches, along the wall of a garage or a corridor.