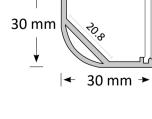

## Extrusion

Corner extrusions are designed for the joints between walls, cabinets or ceilings and allows an elegant and minimalist lighting solution. Lightweight, it is easy to install with bonding-resin usually being sufficient.

The extrusion requires additional BoscoLighting strip lightings or modules which should be ordered together to ensure compatibility. Our extrusions are designed to dissipate heat which is essential for maintaining LED performance and lifetime.