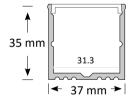

# Extrusion

Surface Mounted Extrusion is perfect for situations where recessing lights are not an option. This light can help and set the mood of each room in homes, offices and retail stores, creating a particular modern flare. The high quality aluminium extrusion can be cut to length as required.

The extrusion is designed to house BoscoLighting strip lights or modules. It helps dissipate heat for maintaining LED performance while also protecting the lights.