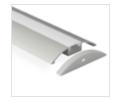

# Extrusion

Surface Mounted Extrusion is perfect for situations where recessing lights are not an option. This light can help and set the mood of each room in homes, offices and retail stores, creating a particular modern flare. The high quality aluminium extrusion can be cut to length as required.

The extrusion is designed to house BoscoLighting strip lights or modules. It helps dissipate heat for maintaining LED performance while also protecting the lights.