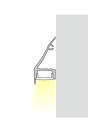

## Recessed Flanged

## Extrusion

## BLEX-001-R

- Poly End Caps
- Diffuser Frosted/Semi-clear/Clear