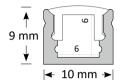

# Extrusion

Surface Mounted Extrusion is perfect for situations where recessing lights are not an option. This light can help and set the mood of each room in homes, offices and retail stores, creating a particular modern flare. The high quality aluminium extrusion can be cut to length as required.

The extrusion is designed to house BoscoLighting strip lights or modules. It helps dissipate heat for maintaining LED performance while also protecting the lights.