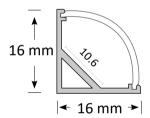

## Extrusion

Corner extrusions are designed for the joints between walls, cabinets or ceilings and allows an elegant and minimalist lighting solution. Lightweight, it is easy to install with bonding-resin usually being sufficient.

The extrusion requires additional BoscoLighting strip lightings or modules which should be ordered together to ensure compatibility. Our extrusions are designed to dissipate heat which is essential for maintaining LED performance and lifetime.