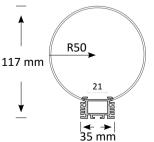

## **BLEX-063**

- Metal End Caps
- Suspension kit
- Diffuser Frosted/Semi-clear/Clear

• Diffuser - Frosted/Semi-clear/Clear

Tubular Diffuser Extrusions come with a large round diffuser for soft direct and indirect lighting. With a large diffuser, light is evenly spread creating a calm and relaxing environment, perfect for studying or learning spaces.

Available in varying lengths and with accessories for suspension or surface mounting, this product is perfect for libraries, office environments and classrooms.