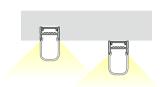

The new aluminium extrusions take lighting design to the next level with options for lights to be recessed into walls, ceilings and even in-floor. Suspended fittings can also be mounted at varying heights to create amazing 3D effects for reception areas, breakout rooms or meeting spaces. Aluminium extrusions are also effective for indirect lighting of walls and ceilings, creating natural lighting effects that lead to enhanced productivity of workers and students as well.

## BoscoLighting's Strip Lights

One of the most dynamic and versatile light sources available, strip lighting can be used almost anywhere. Available in various lengths, colours, brightnesses as well as IP ratings, strip lights are used in places as variable as bathrooms, kitchens, paths, and even inside aeroplanes.

Strip lights are a great way to supply an even light along a length such as under kitchen benches, along the wall of a garage or a corridor.