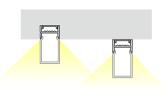

The new aluminium extrusions take lighting design to the next level with options for lights to be recessed into walls, ceilings and even in-floor. Suspended fittings can also be mounted at varying heights to create amazing 3D effects for reception areas, breakout rooms or meeting spaces. Aluminium extrusions are also effective for indirect lighting of walls and ceilings, creating natural lighting effects that lead to enhanced productivity of workers and students as well.

## BoscoLighting's Strip Lights

One of the most dynamic and versatile light sources available, strip lighting can be used almost anywhere. Available in various lengths, colours, brightnesses as well as IP ratings, strip lights are used in places as variable as bathrooms, kitchens, paths, and even inside aeroplanes.

Strip lights are a great way to supply an even light along a length such as under kitchen benches, along the wall of a garage or a corridor.