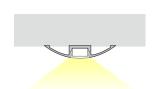

## Surface Mounted

# Extrusion

Surface Mounted Extrusion is perfect for situations where recessing lights are not an option. This light can help and set the mood of each room in homes, offices and retail stores, creating a particular modern flare. The high quality aluminium extrusion can be cut to length as required.

The extrusion is designed to house BoscoLighting strip lights or modules. It helps dissipate heat for maintaining LED performance while also protecting the lights.