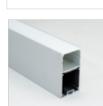

## Extrusion

Corner extrusions are designed for the joints between walls, cabinets or ceilings and allows an elegant and minimalist lighting solution. Lightweight, it is easy to install with bonding-resin usually being sufficient.

The extrusion requires additional BoscoLighting strip lightings or modules which should be ordered together to ensure compatibility. Our extrusions are designed to dissipate heat which is essential for maintaining LED performance and lifetime.