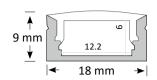

# Extrusion

Surface Mounted Extrusion is perfect for situations where recessing lights are not an option. This light can help and set the mood of each room in homes, offices and retail stores, creating a particular modern flare. The high quality aluminium extrusion can be cut to length as required.

The extrusion is designed to house BoscoLighting strip lights or modules. It helps dissipate heat for maintaining LED performance while also protecting the lights.