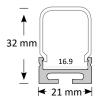

## **BLEX-057**

- Poly End Caps
- Suspension kit
- Diffuser Frosted/Semi-clear/Clear

16.9