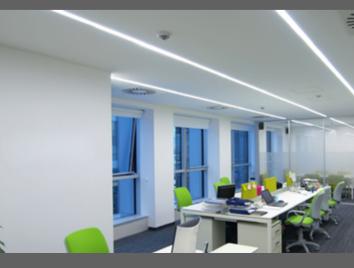

## BoscoLighting's Strip Lights

One of the most dynamic and versatile light sources available, strip lighting can be used almost anywhere. Available in various lengths, colours, brightnesses as well as IP ratings, strip lights are used in places as variable as bathrooms, kitchens, paths, and even inside aeroplanes.

Strip lights are a great way to supply an even light along a length such as under kitchen benches, along the wall of a garage or a corridor.