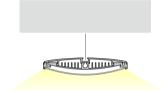

## Surface Mounted

# Extrusion

Surface Mounted Extrusion is perfect for situations where recessing lights are not an option. This light can help and set the mood of each room in homes, offices and retail stores, creating a particular modern flare. The high quality aluminium extrusion can be cut to length as required.

The extrusion is designed to house BoscoLighting strip lights or modules. It helps dissipate heat for maintaining LED performance while also protecting the lights.