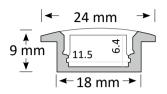

# Extrusion

Surface Mounted Extrusion is perfect for situations where recessing lights are not an option. This light can help and set the mood of each room in homes, offices and retail stores, creating a particular modern flare. The high quality aluminium extrusion can be cut to length as required.

The extrusion is designed to house BoscoLighting strip lights or modules. It helps dissipate heat for maintaining LED performance while also protecting the lights.