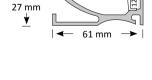

## **BLEX-063**

- Metal End Caps
- Suspension kit
- Diffuser Frosted/Semi-clear/Clear

• Diffuser - Frosted/Semi-clear/Clear

Tubular Diffuser Extrusions come with a large round diffuser for soft direct and indirect lighting. With a large diffuser, light is evenly spread creating a calm and relaxing environment, perfect for studying or learning spaces.

Available in varying lengths and with accessories for suspension or surface mounting, this product is perfect for libraries, office environments and classrooms.