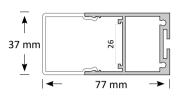

# Suspended **Extrusion**

## **BLEX-063**

- Metal End Caps
- Suspension kit
- Diffuser Frosted/Semi-clear/Clear

• Diffuser - Frosted/Semi-clear/Clear

Tubular Diffuser Extrusions come with a large round diffuser for soft direct and indirect lighting. With a large diffuser, light is evenly spread creating a calm and relaxing environment, perfect for studying or learning spaces.

Available in varying lengths and with accessories for suspension or surface mounting, this product is perfect for libraries, office environments and classrooms.