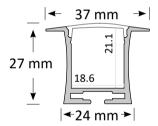

## BLEX-001-R

- Poly End Caps
- Diffuser Frosted/Semi-clear/Clear

## BLEX-003-R

- Poly End Caps
- Diffuser Frosted/Semi-clear/Clear

## BLEX-013-R

- Poly End Caps
- Diffuser Frosted/Semi-clear/Clear