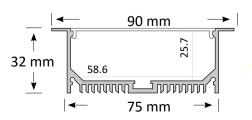

# Extrusion

Surface Mounted Extrusion is perfect for situations where recessing lights are not an option. This light can help and set the mood of each room in homes, offices and retail stores, creating a particular modern flare. The high quality aluminium extrusion can be cut to length as required.

The extrusion is designed to house BoscoLighting strip lights or modules. It helps dissipate heat for maintaining LED performance while also protecting the lights.