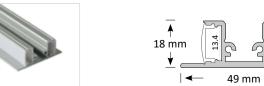

## Extrusion

Corner extrusions are designed for the joints between walls, cabinets or ceilings and allows an elegant and minimalist lighting solution. Lightweight, it is easy to install with bonding-resin usually being sufficient.

The extrusion requires additional BoscoLighting strip lightings or modules which should be ordered together to ensure compatibility. Our extrusions are designed to dissipate heat which is essential for maintaining LED performance and lifetime.