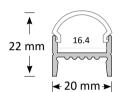

# Extrusion

Surface Mounted Extrusion is perfect for situations where recessing lights are not an option. This light can help and set the mood of each room in homes, offices and retail stores, creating a particular modern flare. The high quality aluminium extrusion can be cut to length as required.

The extrusion is designed to house BoscoLighting strip lights or modules. It helps dissipate heat for maintaining LED performance while also protecting the lights.