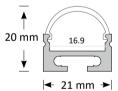

## **BLEX-057**

- Poly End Caps
- Suspension kit
- Diffuser Frosted/Semi-clear/Clear

16.9