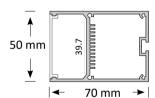

## Extrusion

Corner extrusions are designed for the joints between walls, cabinets or ceilings and allows an elegant and minimalist lighting solution. Lightweight, it is easy to install with bonding-resin usually being sufficient.

The extrusion requires additional BoscoLighting strip lightings or modules which should be ordered together to ensure compatibility. Our extrusions are designed to dissipate heat which is essential for maintaining LED performance and lifetime.