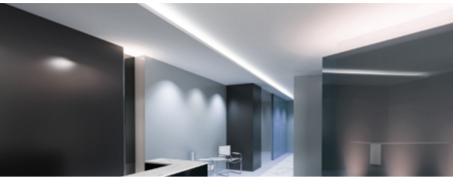

## BoscoLighting's Extrusions

BoscoLighting's range of aluminium extrusions has been enhanced to allow more choices with indirect lighting as well as task and decorative lighting. This gives architects and designers more flexibility and more ways to realise their vision for their projects. BoscoLighting now offers more than 70 types of aluminium extrusions and multiple options for each, enhancing design flexibility in any lighting project.

The new aluminium extrusions take lighting design to the next level with options for lights to be recessed into walls, ceilings and even in-floor. Suspended fittings can also be mounted at varying heights to create amazing 3D effects for reception areas, breakout rooms or meeting spaces. Aluminium extrusions are also effective for indirect lighting of walls and ceilings, creating natural lighting effects that lead to enhanced productivity of workers and students as well.