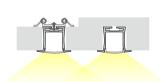

# Suspended **Extrusion**

## **BLEX-063**

- Metal End Caps
- Suspension kit
- Diffuser Frosted/Semi-clear/Clear

• Diffuser - Frosted/Semi-clear/Clear

Tubular Diffuser Extrusions come with a large round diffuser for soft direct and indirect lighting. With a large diffuser, light is evenly spread creating a calm and relaxing environment, perfect for studying or learning spaces.

Available in varying lengths and with accessories for suspension or surface mounting, this product is perfect for libraries, office environments and classrooms.