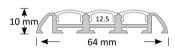

## Surface Mounted

# Extrusion

Surface Mounted Extrusion is perfect for situations where recessing lights are not an option. This light can help and set the mood of each room in homes, offices and retail stores, creating a particular modern flare. The high quality aluminium extrusion can be cut to length as required.

The extrusion is designed to house BoscoLighting strip lights or modules. It helps dissipate heat for maintaining LED performance while also protecting the lights.