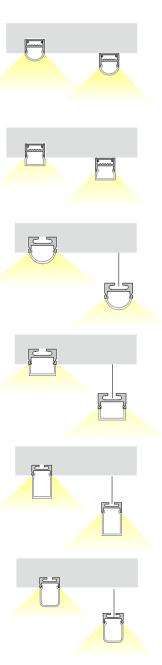

## Surface Mounted

# Extrusion

Surface Mounted Extrusion is perfect for situations where recessing lights are not an option. This light can help and set the mood of each room in homes, offices and retail stores, creating a particular modern flare. The high quality aluminium extrusion can be cut to length as required.

## Recessed Flanged

## Extrusion

## Trimless Recessed

# Extrusion

# Suspended **Extrusion**