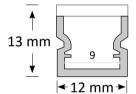

## Surface Mounted

# Extrusion

Surface Mounted Extrusion is perfect for situations where recessing lights are not an option. This light can help and set the mood of each room in homes, offices and retail stores, creating a particular modern flare. The high quality aluminium extrusion can be cut to length as required.

The extrusion is designed to house BoscoLighting strip lights or modules. It helps dissipate heat for maintaining LED performance while also protecting the lights.