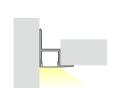

# Extrusion

Surface Mounted Extrusion is perfect for situations where recessing lights are not an option. This light can help and set the mood of each room in homes, offices and retail stores, creating a particular modern flare. The high quality aluminium extrusion can be cut to length as required.

The extrusion is designed to house BoscoLighting strip lights or modules. It helps dissipate heat for maintaining LED performance while also protecting the lights.