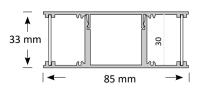

## **BLEX-063**

- Metal End Caps
- Suspension kit
- Diffuser Frosted/Semi-clear/Clear

• Diffuser - Frosted/Semi-clear/Clear

Tubular Diffuser Extrusions come with a large round diffuser for soft direct and indirect lighting. With a large diffuser, light is evenly spread creating a calm and relaxing environment, perfect for studying or learning spaces.

Available in varying lengths and with accessories for suspension or surface mounting, this product is perfect for libraries, office environments and classrooms.