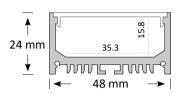

## Surface Mounted

# Extrusion

Surface Mounted Extrusion is perfect for situations where recessing lights are not an option. This light can help and set the mood of each room in homes, offices and retail stores, creating a particular modern flare. The high quality aluminium extrusion can be cut to length as required.

The extrusion is designed to house BoscoLighting strip lights or modules. It helps dissipate heat for maintaining LED performance while also protecting the lights.