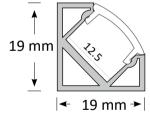

## Extrusion

Corner extrusions are designed for the joints between walls, cabinets or ceilings and allows an elegant and minimalist lighting solution. Lightweight, it is easy to install with bonding-resin usually being sufficient.

The extrusion requires additional BoscoLighting strip lightings or modules which should be ordered together to ensure compatibility. Our extrusions are designed to dissipate heat which is essential for maintaining LED performance and lifetime.