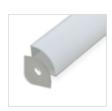

## Extrusion

Corner extrusions are designed for the joints between walls, cabinets or ceilings and allows an elegant and minimalist lighting solution. Lightweight, it is easy to install with bonding-resin usually being sufficient.

The extrusion requires additional BoscoLighting strip lightings or modules which should be ordered together to ensure compatibility. Our extrusions are designed to dissipate heat which is essential for maintaining LED performance and lifetime.