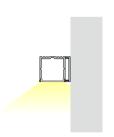

# Extrusion

Surface Mounted Extrusion is perfect for situations where recessing lights are not an option. This light can help and set the mood of each room in homes, offices and retail stores, creating a particular modern flare. The high quality aluminium extrusion can be cut to length as required.

The extrusion is designed to house BoscoLighting strip lights or modules. It helps dissipate heat for maintaining LED performance while also protecting the lights.