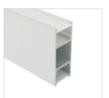

## Surface Mounted

# Extrusion

Surface Mounted Extrusion is perfect for situations where recessing lights are not an option. This light can help and set the mood of each room in homes, offices and retail stores, creating a particular modern flare. The high quality aluminium extrusion can be cut to length as required.

The extrusion is designed to house BoscoLighting strip lights or modules. It helps dissipate heat for maintaining LED performance while also protecting the lights.