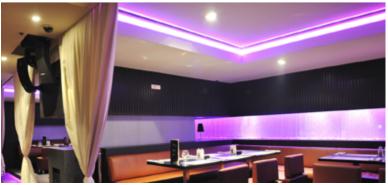

The new aluminium extrusions take lighting design to the next level with options for lights to be recessed into walls, ceilings and even in-floor. Suspended fittings can also be mounted at varying heights to create amazing 3D effects for reception areas, breakout rooms or meeting spaces. Aluminium extrusions are also effective for indirect lighting of walls and ceilings, creating natural lighting effects that lead to enhanced productivity of workers and students as well.

## BoscoLighting's Strip Lights

One of the most dynamic and versatile light sources available, strip lighting can be used almost anywhere. Available in various lengths, colours, brightnesses as well as IP ratings, strip lights are used in places as variable as bathrooms, kitchens, paths, and even inside aeroplanes.

Strip lights are a great way to supply an even light along a length such as under kitchen benches, along the wall of a garage or a corridor.