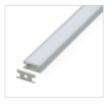

## Recessed Flanged

## Extrusion

## BLEX-001-R

- Poly End Caps
- Diffuser Frosted/Semi-clear/Clear