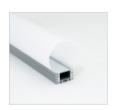

# Extrusion

Surface Mounted Extrusion is perfect for situations where recessing lights are not an option. This light can help and set the mood of each room in homes, offices and retail stores, creating a particular modern flare. The high quality aluminium extrusion can be cut to length as required.

The extrusion is designed to house BoscoLighting strip lights or modules. It helps dissipate heat for maintaining LED performance while also protecting the lights.