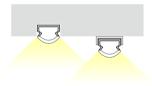

The new aluminium extrusions take lighting design to the next level with options for lights to be recessed into walls, ceilings and even in-floor. Suspended fittings can also be mounted at varying heights to create amazing 3D effects for reception areas, breakout rooms or meeting spaces. Aluminium extrusions are also effective for indirect lighting of walls and ceilings, creating natural lighting effects that lead to enhanced productivity of workers and students as well.