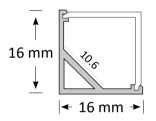

## Extrusion

Corner extrusions are designed for the joints between walls, cabinets or ceilings and allows an elegant and minimalist lighting solution. Lightweight, it is easy to install with bonding-resin usually being sufficient.

The extrusion requires additional BoscoLighting strip lightings or modules which should be ordered together to ensure compatibility. Our extrusions are designed to dissipate heat which is essential for maintaining LED performance and lifetime.