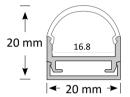

# Extrusion

Surface Mounted Extrusion is perfect for situations where recessing lights are not an option. This light can help and set the mood of each room in homes, offices and retail stores, creating a particular modern flare. The high quality aluminium extrusion can be cut to length as required.

The extrusion is designed to house BoscoLighting strip lights or modules. It helps dissipate heat for maintaining LED performance while also protecting the lights.