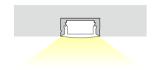

# Extrusion

Surface Mounted Extrusion is perfect for situations where recessing lights are not an option. This light can help and set the mood of each room in homes, offices and retail stores, creating a particular modern flare. The high quality aluminium extrusion can be cut to length as required.

The extrusion is designed to house BoscoLighting strip lights or modules. It helps dissipate heat for maintaining LED performance while also protecting the lights.