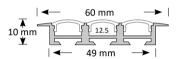

# Extrusion

Surface Mounted Extrusion is perfect for situations where recessing lights are not an option. This light can help and set the mood of each room in homes, offices and retail stores, creating a particular modern flare. The high quality aluminium extrusion can be cut to length as required.

The extrusion is designed to house BoscoLighting strip lights or modules. It helps dissipate heat for maintaining LED performance while also protecting the lights.