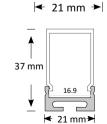

## **BLEX-057**

- Poly End Caps
- Suspension kit
- Diffuser Frosted/Semi-clear/Clear

16.9