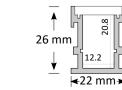

# Extrusion

Surface Mounted Extrusion is perfect for situations where recessing lights are not an option. This light can help and set the mood of each room in homes, offices and retail stores, creating a particular modern flare. The high quality aluminium extrusion can be cut to length as required.

The extrusion is designed to house BoscoLighting strip lights or modules. It helps dissipate heat for maintaining LED performance while also protecting the lights.