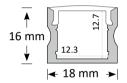

# Extrusion

Surface Mounted Extrusion is perfect for situations where recessing lights are not an option. This light can help and set the mood of each room in homes, offices and retail stores, creating a particular modern flare. The high quality aluminium extrusion can be cut to length as required.

The extrusion is designed to house BoscoLighting strip lights or modules. It helps dissipate heat for maintaining LED performance while also protecting the lights.