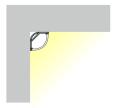

## Extrusion

Corner extrusions are designed for the joints between walls, cabinets or ceilings and allows an elegant and minimalist lighting solution. Lightweight, it is easy to install with bonding-resin usually being sufficient.

The extrusion requires additional BoscoLighting strip lightings or modules which should be ordered together to ensure compatibility. Our extrusions are designed to dissipate heat which is essential for maintaining LED performance and lifetime.