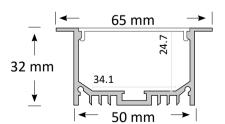

# Extrusion

Surface Mounted Extrusion is perfect for situations where recessing lights are not an option. This light can help and set the mood of each room in homes, offices and retail stores, creating a particular modern flare. The high quality aluminium extrusion can be cut to length as required.

The extrusion is designed to house BoscoLighting strip lights or modules. It helps dissipate heat for maintaining LED performance while also protecting the lights.