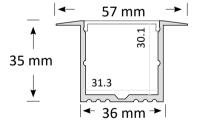

## Extrusion

Corner extrusions are designed for the joints between walls, cabinets or ceilings and allows an elegant and minimalist lighting solution. Lightweight, it is easy to install with bonding-resin usually being sufficient.

The extrusion requires additional BoscoLighting strip lightings or modules which should be ordered together to ensure compatibility. Our extrusions are designed to dissipate heat which is essential for maintaining LED performance and lifetime.