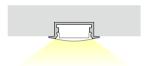

## Recessed Flanged

## Extrusion

## BLEX-001-R

- Poly End Caps
- Diffuser Frosted/Semi-clear/Clear