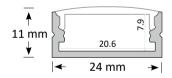

# Extrusion

Surface Mounted Extrusion is perfect for situations where recessing lights are not an option. This light can help and set the mood of each room in homes, offices and retail stores, creating a particular modern flare. The high quality aluminium extrusion can be cut to length as required.

The extrusion is designed to house BoscoLighting strip lights or modules. It helps dissipate heat for maintaining LED performance while also protecting the lights.