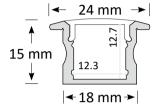

## Recessed Flanged

## Extrusion

## BLEX-001-R

- Poly End Caps
- Diffuser Frosted/Semi-clear/Clear