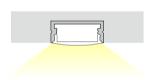

# Extrusion

Surface Mounted Extrusion is perfect for situations where recessing lights are not an option. This light can help and set the mood of each room in homes, offices and retail stores, creating a particular modern flare. The high quality aluminium extrusion can be cut to length as required.

The extrusion is designed to house BoscoLighting strip lights or modules. It helps dissipate heat for maintaining LED performance while also protecting the lights.