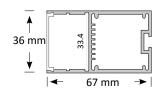

Suspension kit
- Diffuser Frosted/Semi-clear/Clear



# Suspended **Extrusion**

# LED LIGHTING SPECIALIST

## **BLEX-028**

- Poly End Caps
- Suspension kit
- Diffuser Frosted/Semi-clear/Clear



## **BLEX-038**

- Poly End Caps
- Suspension kit
- Diffuser Frosted/Semi-clear/Clear



## **BLEX-045**

- Poly End Caps
- Suspension kit
- Diffuser Frosted/Semi-clear/Clear



## **BLEX-046**

- Metal End Caps
- Suspension kit
- Diffuser Frosted/Semi-clear/Clear



## BLEX-051

- Metal End Caps
- Suspension kit
- Diffuser Frosted/Semi-clear/Clear



## BLEX-052

- Metal End Caps
- Suspension kit
- Diffuser Frosted/Semi-clear/Clear



## **BLEX-054**

- Metal End Caps
- Suspension kit

**BLEX-062** 

 Metal End Caps Suspension kit

• Diffuser - Frosted/Semi-clear/Clear













































## **BLEX-063**

- Metal End Caps
- Suspension kit
- Diffuser Frosted/Semi-clear/Clear

• Diffuser - Frosted/Semi-clear/Clear





Tubular Diffuser Extrusions come with a large round diffuser for soft direct and indirect lighting. With a large diffuser, light is evenly spread creating a calm and relaxing environment, perfect for studying or learning spaces.

Available in varying lengths and with accessories for suspension or surface mounting, this product is perfect for libraries, office environments and classrooms.

## **BLEX-008**

- Poly End Caps
- Suspension kit
- Diffuser Frosted/Semi-clear







## BLEX-064C

- Poly End Caps
- Suspension kit
- Diffuser Frosted





R40



## BLEX-064B

- Poly End Caps
- Suspension kit
- Diffuser Frosted





97 mm



## BLEX-064A