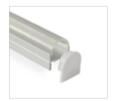

# Extrusion

Surface Mounted Extrusion is perfect for situations where recessing lights are not an option. This light can help and set the mood of each room in homes, offices and retail stores, creating a particular modern flare. The high quality aluminium extrusion can be cut to length as required.

The extrusion is designed to house BoscoLighting strip lights or modules. It helps dissipate heat for maintaining LED performance while also protecting the lights.