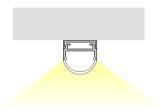

# Extrusion

Surface Mounted Extrusion is perfect for situations where recessing lights are not an option. This light can help and set the mood of each room in homes, offices and retail stores, creating a particular modern flare. The high quality aluminium extrusion can be cut to length as required.

The extrusion is designed to house BoscoLighting strip lights or modules. It helps dissipate heat for maintaining LED performance while also protecting the lights.