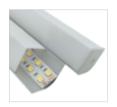

# Extrusion

Surface Mounted Extrusion is perfect for situations where recessing lights are not an option. This light can help and set the mood of each room in homes, offices and retail stores, creating a particular modern flare. The high quality aluminium extrusion can be cut to length as required.

The extrusion is designed to house BoscoLighting strip lights or modules. It helps dissipate heat for maintaining LED performance while also protecting the lights.