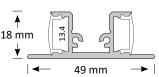

# Extrusion

Surface Mounted Extrusion is perfect for situations where recessing lights are not an option. This light can help and set the mood of each room in homes, offices and retail stores, creating a particular modern flare. The high quality aluminium extrusion can be cut to length as required.

The extrusion is designed to house BoscoLighting strip lights or modules. It helps dissipate heat for maintaining LED performance while also protecting the lights.