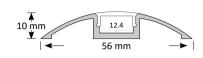

## Extrusion

Corner extrusions are designed for the joints between walls, cabinets or ceilings and allows an elegant and minimalist lighting solution. Lightweight, it is easy to install with bonding-resin usually being sufficient.

The extrusion requires additional BoscoLighting strip lightings or modules which should be ordered together to ensure compatibility. Our extrusions are designed to dissipate heat which is essential for maintaining LED performance and lifetime.