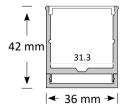

# Extrusion

Surface Mounted Extrusion is perfect for situations where recessing lights are not an option. This light can help and set the mood of each room in homes, offices and retail stores, creating a particular modern flare. The high quality aluminium extrusion can be cut to length as required.

The extrusion is designed to house BoscoLighting strip lights or modules. It helps dissipate heat for maintaining LED performance while also protecting the lights.