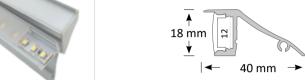

## Surface Mounted

# Extrusion

Surface Mounted Extrusion is perfect for situations where recessing lights are not an option. This light can help and set the mood of each room in homes, offices and retail stores, creating a particular modern flare. The high quality aluminium extrusion can be cut to length as required.

The extrusion is designed to house BoscoLighting strip lights or modules. It helps dissipate heat for maintaining LED performance while also protecting the lights.

## **BLEX-010**

- Poly End Caps
- Diffuser Frosted/Semi-clear/Clear