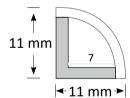

## Extrusion

Corner extrusions are designed for the joints between walls, cabinets or ceilings and allows an elegant and minimalist lighting solution. Lightweight, it is easy to install with bonding-resin usually being sufficient.

The extrusion requires additional BoscoLighting strip lightings or modules which should be ordered together to ensure compatibility. Our extrusions are designed to dissipate heat which is essential for maintaining LED performance and lifetime.