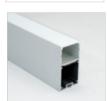

## Waterproof

# Extrusion

Waterproof Extrusion is with IP Rating 65 allows you to install it in bathrooms, kitchen benches or other outdoor projects. It is designed for housing BoscoLighting strips providing a stylish and finished look, perfect for architectural and commercial linear applications.

This extrusion is made of PVC coming as one piece with a frosted diffuser. Is is easy to install and they can be cut into whatever length is needed.