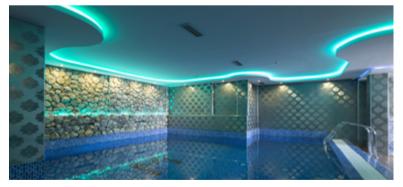

## BoscoLighting's Strip Lights

One of the most dynamic and versatile light sources available, strip lighting can be used almost anywhere. Available in various lengths, colours, brightnesses as well as IP ratings, strip lights are used in places as variable as bathrooms, kitchens, paths, and even inside aeroplanes.

# Extrusion

Waterproof Extrusion is with IP Rating 65 allows you to install it in bathrooms, kitchen benches or other outdoor projects. It is designed for housing BoscoLighting strips providing a stylish and finished look, perfect for architectural and commercial linear applications.