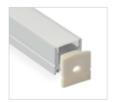

# Extrusion

Surface Mounted Extrusion is perfect for situations where recessing lights are not an option. This light can help and set the mood of each room in homes, offices and retail stores, creating a particular modern flare. The high quality aluminium extrusion can be cut to length as required.

The extrusion is designed to house BoscoLighting strip lights or modules. It helps dissipate heat for maintaining LED performance while also protecting the lights.