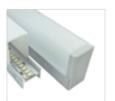

# Extrusion

Surface Mounted Extrusion is perfect for situations where recessing lights are not an option. This light can help and set the mood of each room in homes, offices and retail stores, creating a particular modern flare. The high quality aluminium extrusion can be cut to length as required.

The extrusion is designed to house BoscoLighting strip lights or modules. It helps dissipate heat for maintaining LED performance while also protecting the lights.