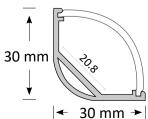

## Extrusion

Corner extrusions are designed for the joints between walls, cabinets or ceilings and allows an elegant and minimalist lighting solution. Lightweight, it is easy to install with bonding-resin usually being sufficient.

The extrusion requires additional BoscoLighting strip lightings or modules which should be ordered together to ensure compatibility. Our extrusions are designed to dissipate heat which is essential for maintaining LED performance and lifetime.