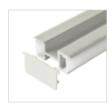

## Surface Mounted

# Extrusion

Surface Mounted Extrusion is perfect for situations where recessing lights are not an option. This light can help and set the mood of each room in homes, offices and retail stores, creating a particular modern flare. The high quality aluminium extrusion can be cut to length as required.

The extrusion is designed to house BoscoLighting strip lights or modules. It helps dissipate heat for maintaining LED performance while also protecting the lights.