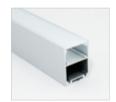

## Surface Mounted

# Extrusion

Surface Mounted Extrusion is perfect for situations where recessing lights are not an option. This light can help and set the mood of each room in homes, offices and retail stores, creating a particular modern flare. The high quality aluminium extrusion can be cut to length as required.

The extrusion is designed to house BoscoLighting strip lights or modules. It helps dissipate heat for maintaining LED performance while also protecting the lights.