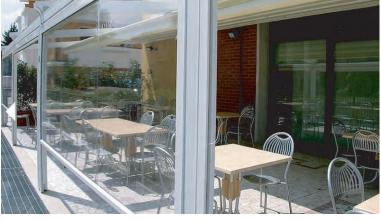

# Outside it is rainy and windy, but inside its nice and cosy.

The powdercoated aluminium guides and headbox, and the clear PVC guarantee protection against the wind and rain.

You can easily and inexpensively provide a comfortable and protected additional room to your house, patio, porch or pergola whilst you stay warm and protected against wind and rain

phone: 1300 788 925 fax: 1300 788 935 email:sales@aaltascreens.com.au

For restaurant owners you can provide additional seating and cost effectively increase the size of your restaurant and the number of patrons dining by installing the ERMETIKA Tracked Screen