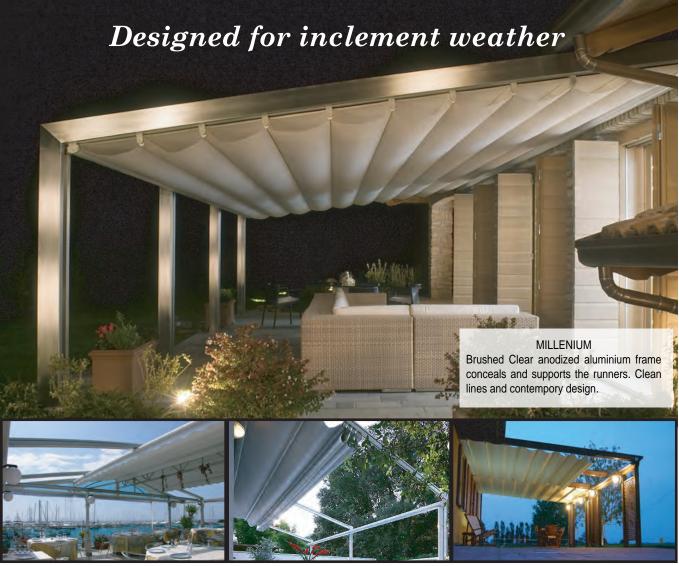

For more information contact Aalta Screen Systems.

IMPACT

The essential motion control and runner system that maneuvers the retractable cloth. It can be integrated into existing or custom framework and is used in all systems.

COVERPACT

The impact runner alone is used as the support frame. An articulated knee joint enables it to be a self supporting model.

PERGOTENDA

Laminated timber frame conceals and supports the runners with stainless steel brackets to strengthen critical joints.

#### Features:

- The only retractable system designed from the ground up to resist the rain for the ultimate outdoor protection.
- A versatile solution offering great protection for all whether conditions.
- The PVC fabric is durable and waterproof.
- Designed with long lasting awning components to ensure the longest possible life with a minimum of maintenance.
- Designed to withstand strong winds (> class 3 -UNI EN 13561) up to force 8 on the Beaufort scale, (34-40 knots, 39-46 mph, 62-74 kph, 17.2-20.7 m/s).
- "When the winds breaks small branches and its difficult to walk outdoors"
- Gutters can be installed to collect rain water and channel it down a drain pipe.
- This product, in all its configurations, can cover large areas in a practical, elegant manner.
- An cover protects the fabric when retracted.
- Can be installed flat or tilted.
- Aluminium runner tracks with a strong transmission system provides smooth controller motion of the cloth backwards and forwards.
- Switch or remote motorised operation.