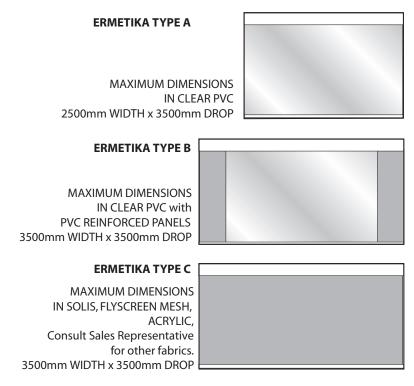

#### The ERMETIKA Tracked Screen

is an innovative vertical closing system for balconies, porches, restaurant forecourts and pergolas, The Ermetika can be wound up and hidden away in summer and provide warmth and rain protection in winter.