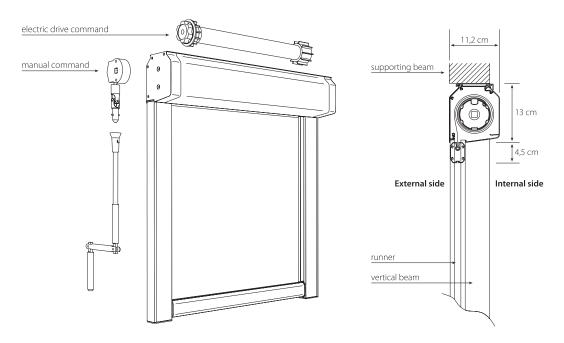

For hoteliers and licensees you can easily abide by the NSW Governments new Anti Smoking Ban by providing a comfortable outside room for patrons.

Framed in powder coated aluminium. Manual operation by gearbox and removable handle or motorised operation with switch or remote control.