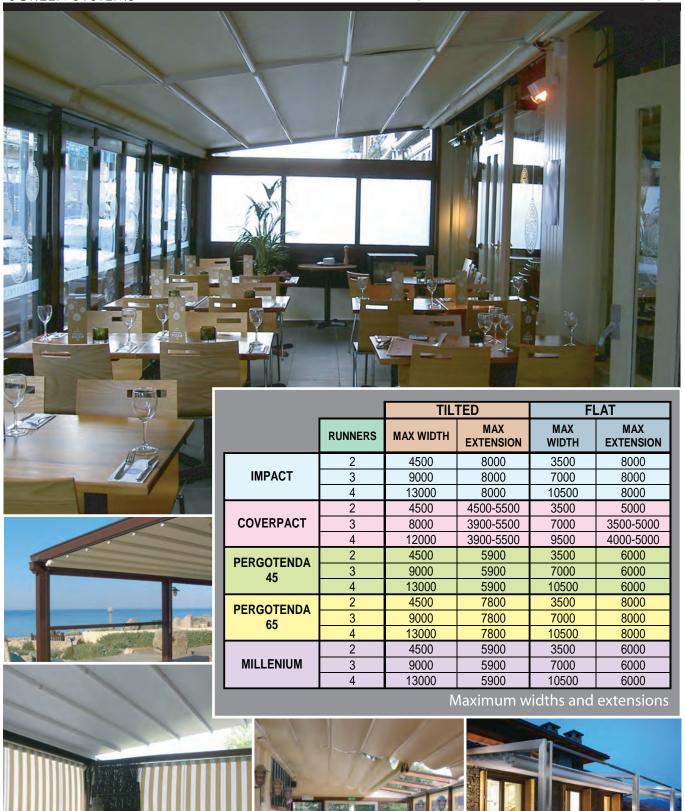

For more information contact Aalta Screen Systems.

IMPACT

The essential motion control and runner system that maneuvers the retractable cloth. It can be integrated into existing or custom framework and is used in all systems.

COVERPACT

The impact runner alone is used as the support frame. An articulated knee joint enables it to be a self supporting model.

PERGOTENDA

Laminated timber frame conceals and supports the runners with stainless steel brackets to strengthen critical joints.