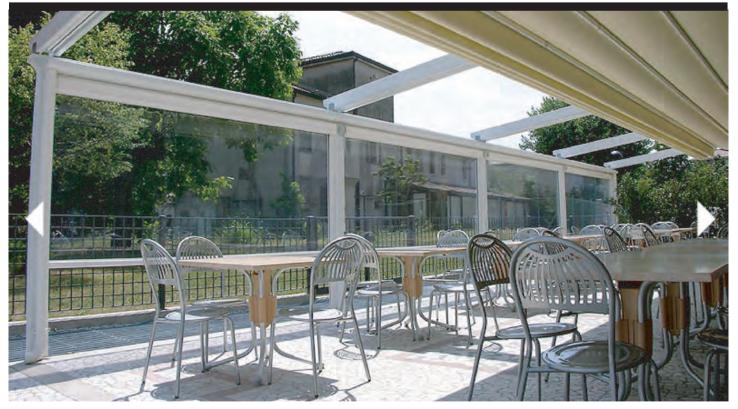

#### The ERMETIKA Tracked Screen

is an innovative vertical closing system for balconies, porches, restaurant forecourts and pergolas, The Ermetika can be wound up and hidden away in summer and provide warmth and rain protection in winter.

# Outside it is rainy and windy, but inside its nice and cosy.

The powdercoated aluminium guides and headbox, and the clear PVC guarantee protection against the wind and rain.

You can easily and inexpensively provide a comfortable and protected additional room to your house, patio, porch or pergola whilst you stay warm and protected against wind and rain

phone: 1300 788 925 fax: 1300 788 935 email:sales@aaltascreens.com.au

For restaurant owners you can provide additional seating and cost effectively increase the size of your restaurant and the number of patrons dining by installing the ERMETIKA Tracked Screen