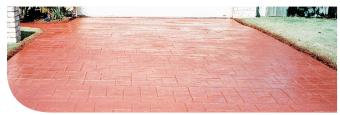

Sealing concrete with an acrylic sealer can provide a gloss, semi-gloss or matt appearance. This photo demonstrates the difference between sealed (left hand side) and unsealed coloured concrete.

This photo shows the difference between an unsealed (right hand side) and sealed section (left hand side) of the same concrete surface after several years of weathering. The sealed section of the concrete remains clean after many years, whereas the unsealed section (with the pen) is dirty due to the accumulation of dirt and grime.