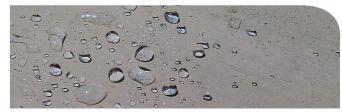

## **Penetrating Sealers**

CCS penetrating sealers repel water while allowing the surface to breathe.

## CCS Natural Supreme HV, Streetscape Seal WB and Stain Block

CCS Natural Supreme HV, Streetscape Sealer and Stain Block Unlike the CCS acrylic sealers which coat the surface, penetrating sealers such as CCS Natural Supreme HV, Streetscape Seal and Stain Block penetrate deep into the surface to provide protection against the ingress of water borne pollutants and salts.

All CCS penetrating sealers will preserve a natural appearance to concrete, porous natural stone and clay pavers.