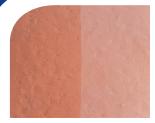

Sealing concrete with an acrylic sealer can provide a gloss, semi-gloss or matt appearance. This photo demonstrates the difference between sealed (left hand side) and unsealed coloured concrete.

This photo shows the difference between an unsealed (right hand side) and sealed section (left hand side) of the same concrete surface after several years of weathering. The sealed section of the concrete remains clean after many years, whereas the unsealed section (with the pen) is dirty due to the accumulation of dirt and grime.