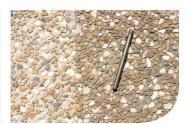

Sealing concrete with an acrylic sealer can provide a gloss, semi-gloss or matt appearance. This photo demonstrates the difference between sealed (left hand side) and unsealed coloured concrete.

This photo shows the difference between an unsealed (right hand side) and sealed section (left hand side) of the same concrete surface after several years of weathering. The sealed section of the concrete remains clean after many years, whereas the unsealed section (with the pen) is dirty due to the accumulation of dirt and grime.