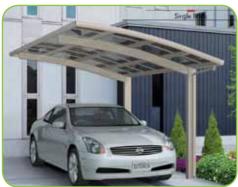

# Your ideal solution...

"Every person that's seen our new Cantaport is blown away...! The WOW factor is amazing!" - Private home owner.

If you are looking for something a cut above the rest, this is it! It's a new style of cantilevered shade that **looks great** and can be used anywhere.

# The Cantaport edge...

- Designed to suit any application, be it carports, patios, pool areas or alfresco dining
- A range of colours to suit your environment
- Engineered and certified to Australian Standards
- Wind rated to 138km/h on the basic model .
- Slim-line and smooth appearance with matching gutters, rainwater downpipes
- Camouflaged fixing points, concealed brackets and effortless lines •
- Each style has variance in maximum lengths of overall structure
- Structure is formed with strong, high quality materials
- Anodised aluminium framework ensure a corrosion free, long-lasting • structure
- Easy maintenance
- Polycarbonate roof sheeting reduces heat by 75% & provides 99% **UV** protection
- Completely prefabricated kit with easy DIY instructions
- Strong & durable