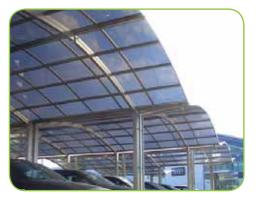

### Sun protection!

The polycarbonated sheets have been designed to reduce heat by 75% and provide 99% UV protection.

## Approx 250 times stronger than glass!

Polycarbonate sheets have impact resistance approx 250 times higher than glass & can even withstand being hit with a hammer. Designed to withstand any weather conditions.

## Strong & Durable!

Frame work is made from high quality anodised aluminium with built-in gutters and rainwater downpipes. This ensures a corrosion free, long lasting shade system.

Need a compact, affordable, stylish shade solution?... think 'Cantaport'!