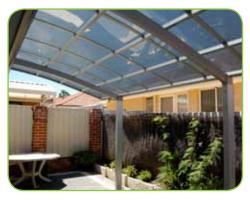

# The Cantaport edge...

- Designed to suit any application, be it carports, patios, pool areas or alfresco dining
- A range of colours to suit your environment
- Engineered and certified to Australian Standards
- Wind rated to 138km/h on the basic model .
- Slim-line and smooth appearance with matching gutters, rainwater downpipes
- Camouflaged fixing points, concealed brackets and effortless lines •
- Each style has variance in maximum lengths of overall structure
- Structure is formed with strong, high quality materials
- Anodised aluminium framework ensure a corrosion free, long-lasting • structure
- Easy maintenance
- Polycarbonate roof sheeting reduces heat by 75% & provides 99% **UV** protection
- Completely prefabricated kit with easy DIY instructions
- Strong & durable

## Ideal for:

- Outdoor entertaining areas
- Carports
- Patios
- **BBQ** areas
- Poolsides

#### Walkways

- Window awnings
- Decks
- Gardens
- Driveways

GREENLINE Shade & Shelter Ph: 0269 381000 Fax: 0269 381001 FREE CALL: 1800 044 200 "Covering the outdoors"