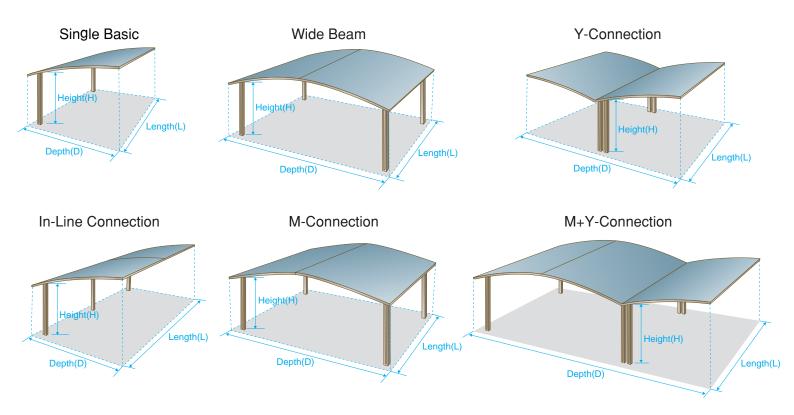

# The Cantaport edge...

- Designed to suit any application, be it carports, patios, pool areas or alfresco dining
- A range of colours to suit your environment
- Engineered and certified to Australian Standards
- Wind rated to 138km/h on the basic model .
- Slim-line and smooth appearance with matching gutters, rainwater downpipes
- Camouflaged fixing points, concealed brackets and effortless lines •
- Each style has variance in maximum lengths of overall structure
- Structure is formed with strong, high quality materials
- Anodised aluminium framework ensure a corrosion free, long-lasting • structure
- Easy maintenance
- Polycarbonate roof sheeting reduces heat by 75% & provides 99% **UV** protection
- Completely prefabricated kit with easy DIY instructions
- Strong & durable