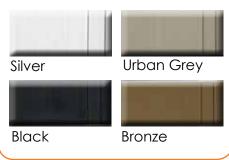

# The Cantaport edge...

- Designed to suit any application, be it carports, patios, pool areas or alfresco dining
- A range of colours to suit your environment
- Engineered and certified to Australian Standards
- Wind rated to 138km/h on the basic model .
- Slim-line and smooth appearance with matching gutters, rainwater downpipes
- Camouflaged fixing points, concealed brackets and effortless lines •
- Each style has variance in maximum lengths of overall structure
- Structure is formed with strong, high quality materials
- Anodised aluminium framework ensure a corrosion free, long-lasting • structure
- Easy maintenance
- Polycarbonate roof sheeting reduces heat by 75% & provides 99% **UV** protection
- Completely prefabricated kit with easy DIY instructions
- Strong & durable