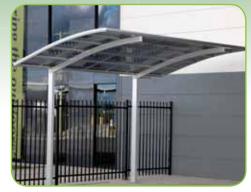

# The Cantaport edge...

- Designed to suit any application, be it carports, patios, pool areas or alfresco dining
- A range of colours to suit your environment
- Engineered and certified to Australian Standards
- Wind rated to 138km/h on the basic model .
- Slim-line and smooth appearance with matching gutters, rainwater downpipes
- Camouflaged fixing points, concealed brackets and effortless lines •
- Each style has variance in maximum lengths of overall structure
- Structure is formed with strong, high quality materials
- Anodised aluminium framework ensure a corrosion free, long-lasting • structure
- Easy maintenance
- Polycarbonate roof sheeting reduces heat by 75% & provides 99% **UV** protection
- Completely prefabricated kit with easy DIY instructions
- Strong & durable

## Ideal for:

- Outdoor entertaining areas
- Carports
- Patios
- **BBQ** areas
- Poolsides

#### Walkways

- Window awnings
- Decks
- Gardens
- Driveways

GREENLINE Shade & Shelter Ph: 0269 381000 Fax: 0269 381001 FREE CALL: 1800 044 200 "Covering the outdoors"