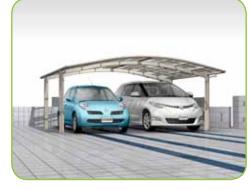

# Your ideal solution...

"Every person that's seen our new Cantaport is blown away...! The WOW factor is amazing!" - Private home owner.

If you are looking for something a cut above the rest, this is it! It's a new style of cantilevered shade that **looks great** and can be used anywhere.

# The Cantaport edge...

- Designed to suit any application, be it carports, patios, pool areas or alfresco dining
- A range of colours to suit your environment
- Engineered and certified to Australian Standards
- Wind rated to 138km/h on the basic model .
- Slim-line and smooth appearance with matching gutters, rainwater downpipes
- Camouflaged fixing points, concealed brackets and effortless lines •
- Each style has variance in maximum lengths of overall structure
- Structure is formed with strong, high quality materials
- Anodised aluminium framework ensure a corrosion free, long-lasting • structure
- Easy maintenance
- Polycarbonate roof sheeting reduces heat by 75% & provides 99% **UV** protection
- Completely prefabricated kit with easy DIY instructions
- Strong & durable