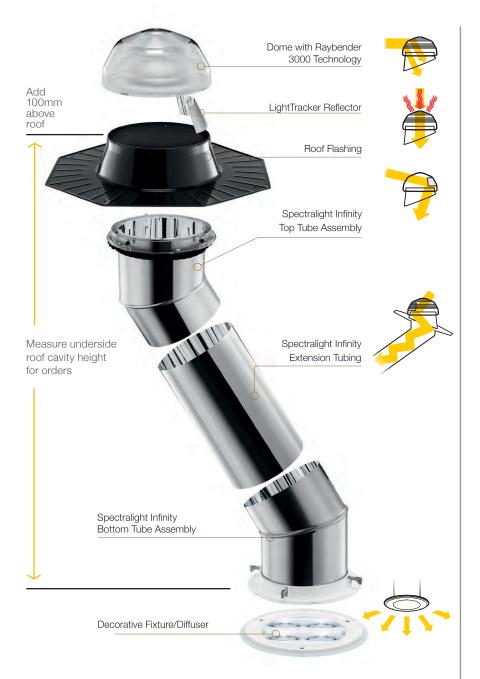

### Brighten Up Series™

Highest performance guaranteed\*

#### Capture

Advanced optical domes capture daylight using proprietary technologies that harvest low-angle morning and afternoon daylight to increase light output, while filtering out harmful UV rays.

#### Efficient Transfer

The world's most reflective tubing transfers maximum daylight from rooftop to ceiling with minimal light loss and perfect colour rendition.

# Controlled Delivery

Specially designed optical lenses evenly disperse daylight throughout the area to reduce glare and provide visual comfort.

## Flashings

For all roof types

Fabricated as a single, seamless piece to ensure leak-proof performance, flashing kits are available for all roof types and pitches.