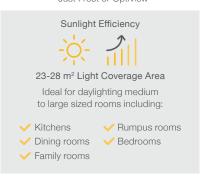

flective tube material we can provide up to double the light output at low angle sunlight (just when you need it the most, during winter).

# Bring the enjoyment of summer indoors, without excessive heat.

Excessive layers of glazing or lenses can reduce winter light output, instead, Solatube Australia's Brighten Up series exclusively uses "Cool Tube" technology (patented) which draws heat away from the product before it enters your home.

# Superior Energy efficiency and Energy compliance.

Our Brighten Up series is the only Australian owned product to be awarded the prestigious Energy star. Check the rating.

# Harnessing the sun's natural light has never been so simple



160DS Square Decorative Fixtures
Just Frost or Optiview



290DS Square Decorative Fixtures
Just Frost or Optiview



### Brighten Up Series™

Highest performance guaranteed\*

#### Capture

Advanced optical domes capture daylight using proprietary technologies that harvest low-angle morning and afternoon daylight to increase light output, while filtering out harmful UV rays.

#### Efficient Transfer

The world's most reflective tubing transfers maximum daylight from rooftop to ceiling with minimal light loss and perfect colour rendition.



# Controlled Delivery

Specially designed optical lenses evenly disperse daylight throughout the area to reduce glare and provide visual comfort.

## Flashings

For all roof types

Fabricated as a single, seamless piece to ensure leak-proof performance, flashing kits are available for all roof types and pitches.













### Accessories

Adding functionality and