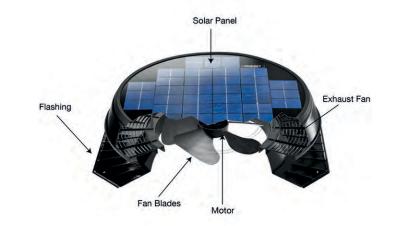

#### **Advanced**

Advanced solar panel technology generates maximum power.

#### **Durable**

Seamless, powdercoated steel flashing is leak-proof and durable.

#### **Long-lasting**

Non-corrosive polymeric fan blades and exhaust grill are long-lasting.

#### **High-performing**

High-performance motor is reliable and whisper quiet.

Solar Star Roof Mount 1200

Solar Star Roof Mount 1600