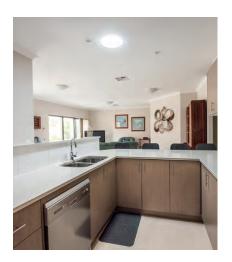

stralia's highest performing Skylight\*

### Select your style

#### OptiView®

Available in square or round. 160 DS & 290 DS





#### JustFrost™

Available in square or round. 160 DS & 290 DS





TierDrop<sup>™</sup>
160 DS & 290 DS



Classic Vusion<sup>™</sup>
160 DS & 290 DS



### Control your light



#### Light Add-on Kit

Works with any ordinary bulb for night-time use.



#### Daylight Dimmer

Easily controls the amount of daylight entering a room with the convenience of a switch.



#### Ventilation Add-on Kit

Combines with the Solatube® 160 DS to drive out humidity in a single elegant design.



#### Accessory

Integrated Solar Electric
Technology – Charging during the day, emitting a soft glow at night.

# Bring the Daylight In

Our Skylights can Brighten any Dark Room

















## SolarStar

Power & Performance with style



# Drive out heat and moisture



#### **Advanced**

Advanced solar panel technology generates maximum power.



#### **Durable**

Seamless, powdercoated steel flashing is leak-proof and durable.



#### **Long-lasting**

Non-corrosive polymeric fan blades and exhaust grill are long-lasting.



#### **High-performing**

High-performance motor is reliable and whisper quiet.





Solar Star Roof Mount 1200



Solar Star Roof Mount 1600

#### **Residential Quantity Guidelines**

| Roof Zone size (m²) | Roof Pitch (up to 18°) | Roof Pitch (19-34°) |
|---------------------|------------------------|---------------------|
| 74                  | 1 x 1200               | 1 x 1200            |
| 111.5               | 1 x 1200