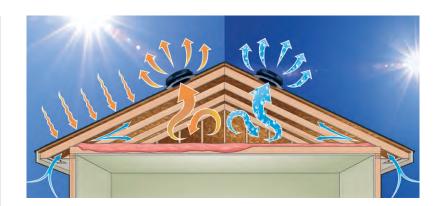

f daylight entering a room with the convenience of a switch.



#### Ventilation Add-on Kit

Combines with the Solatube® 160 DS to drive out humidity in a single elegant design.



#### Accessory

Integrated Solar Electric
Technology – Charging during the day, emitting a soft glow at night.

# Bring the Daylight In

Our Skylights can Brighten any Dark Room

















## SolarStar

Power & Performance with style



# Drive out heat and moisture



#### **Advanced**

Advanced solar panel technology generates maximum power.



#### **Durable**

Seamless, powdercoated steel flashing is leak-proof and durable.



#### **Long-lasting**

Non-corrosive polymeric fan blades and exhaust grill are long-lasting.



#### **High-performing**

High-performance motor is reliable and whisper quiet.





Solar Star Roof Mount 1200



Solar Star Roof Mount 1600

#### **Residential Quantity Guidelines**

| Roof Zone size (m²) | Roof Pitch (up to 18°) | Roof Pitch (19-34°) |
|---------------------|------------------------|---------------------|
| 74                  | 1 x 1200               | 1 x 1200            |
| 111.5               | 1 x 1200               | 1 x 1200            |
| 149                 | 2 x 1200 or 1 x 1600   | 1 x 1600            |
| 186                 | 1 x 1600               | 2 x 1600            |
| 223                 | 2 x 1600               | 2 x 1600            |





#### Call 13 16 19



#### Over 30 Premier Dealers Nationwide

Our team has undergone an intense Solatube® Installation Certification program, provided by Solatube® Australia Pty Ltd. This train