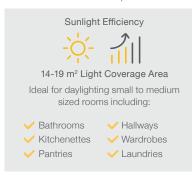

nder 3000 technology, light tracking reflector and 99.7% reflective tube material we can provide up to double the light output at low angle sunlight (just when you need it the most, during winter).

# Bring the enjoyment of summer indoors, without excessive heat.

Excessive layers of glazing or lenses can reduce winter light output, instead, Solatube Australia's Brighten Up series exclusively uses "Cool Tube" technology (patented) which draws heat away from the product before it enters your home.

# Superior Energy efficiency and Energy compliance.

Our Brighten Up series is the only Australian owned product to be awarded the prestigious Energy star. Check the rating.

# Harnessing the sun's natural light has never been so simple



160DS Square Decorative Fixtures
Just Frost or Optiview



290DS Square Decorative Fixtures
Just Frost or Optiview



### Brighten Up Series™

Highest performance guaranteed\*

#### Capture

Advanced optical domes capture daylight using proprietary technologies that harvest low-angle morning and afternoon daylight to increase light output, while filtering out harmful UV rays.

#### Efficient Transfer

The world's most reflective tubing transfers maximum daylight from rooftop to ceiling with minimal light loss and perfect colour rendition.



# Controlled Delivery

Specially designed optical lenses evenly disperse daylight throughout the area to reduce glare and provide visual comfort.

## Flashings

For all roof types

Fabricated as a single, seamless piece to ensure leak-proof performance, flashing kits are available for all roof types and pitc