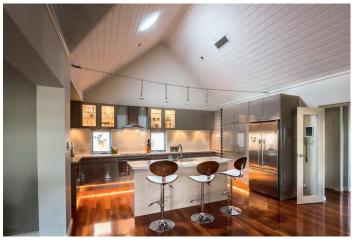

## Enjoy more daylight during winter – we feel better, think better, and live better

The Brighten Up series outperforms the others, with our Raybender 3000 technology, light tracking reflector and 99.7% reflective tube material we can provide up to double the light output at low angle sunlight (just when you need it the most, during winter).

# Bring the enjoyment of summer indoors, without excessive heat.

Excessive layers of glazing or lenses can reduce winter light output, instead, Solatube Australia's Brighten Up series exclusively uses "Cool Tube" technology (patented) which draws heat away from the product before it enters your home.