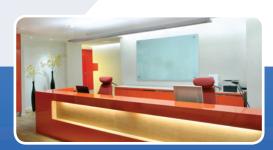

# Make your business look good - with your choice of colours and your logo displayed.

Innovative and stylish, the SilverScreen Glass Whiteboard adds a new dimension to the office and boardroom. Available in any colour, in a range of standard or custom-built sizes, and with your company logo or message tastefully displayed in the position your prefer, your SilverScreen is no longer just a whiteboard - it's an attractive design piece that also strengthens your brand.

## Choose any colour to suit your business or décor: