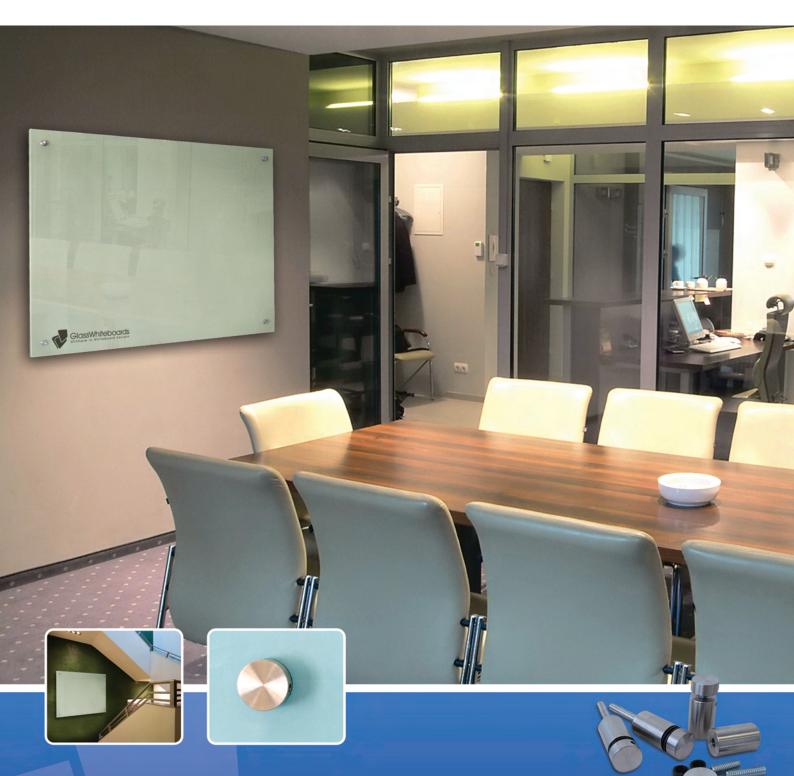

# See the difference a SilverScreen Glass Whiteboard can make to your business.

Is your dreary old whiteboard making your business look bad? In today's competitive world, it's more important than ever to present your business in the best possible light. A SilverScreen Glass Whiteboard is where great presentation begins.

# Make your business look good - with your choice of colours and your logo displayed.

Innovative and stylish, the SilverScreen Glass Whiteboard adds a new dimension to the office and boardroom. Available in any colour, in a range of standard or custom-built sizes, and with your company logo or message tastefully displayed in the position your prefer, your SilverScreen is no longer just a whiteboard - it's an attractive design piece that also strengthens your brand.

### The ultimate in style, quality and convenience.

Constructed from 6mm toughened glass, and featuring 5mm rounded corners and factory ground "soft" edges, your SilverScreen comes complete with highest grade stainless steel fittings, and fixings suitable for mounting on masonry/brick or cavity walls. What's more, the smooth glass surface allows you to safely write and wipe away any normal marker pen – which means you don't need to buy special whiteboard markers or worry about nasty smudges or stains.

### The new standard in whiteboard design:

- Any colour
- Any size custom-built or choose from our standard size range.
- Your logo displayed in the position you prefer.
- No-stain surface suitable for any marker pen.
- Delivery Australia wide.