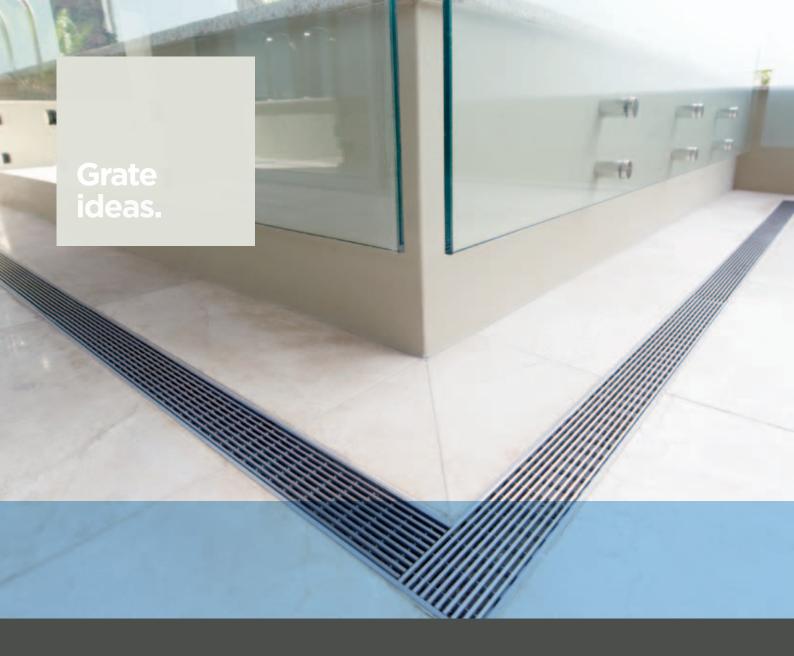

## ARCHITECTURAL AND RESIDENTIAL

**Balconies** Patios

Bathrooms Pools

Courtyards Suspended Slabs

**Doortracks** Thresholds

**Driveways** Wet Areas

**Paved Areas** 

A narrow profile and high efficiency lineal drainage system that creates an aesthetically pleasing solution to the traditional grated drain.

The quality finish, blends well with designed contours and suits a variety of surfaces including pavers, tiles, concrete and vinyl.