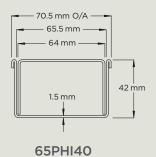

#### **PH Series**

Featuring 316 grade stainless steel circular hole punched grate, combined with a PVC or stainless steel channel.

Available in kits or individual components.

65PHG25