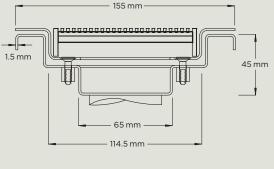

**Vinyl Clamp** 

Stainless steel channel and screwdown flange mechanically clamp the vinyl beneath.

The original Stormtech Slot Drain features a 25mm opening, draining into a concealed 90mm drainpipe.

VC155-45

Slot Drain