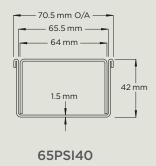

#### **PS Series**

Featuring a stainless steel slot perforated grate combined with a UPVC or stainless channel.

Available in kits or individual components.

38PSG

65PSG25