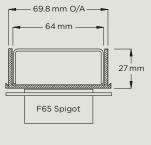

#### **PH Series**

Featuring 316 grade stainless steel circular hole punched grate, combined with a PVC or stainless steel channel.

Available in kits or individual components.

65PHG25