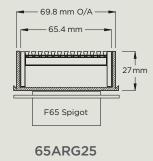

#### **PH Series**

Featuring 316 grade stainless steel circular hole punched grate, combined with a PVC or stainless steel channel.

Available in kits or individual components.

65PHG25