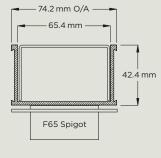

#### **ARG Series**

Modular site finish system, wedge wire grate, manufactured from 316 grade stainless steel combined with a UPVC channel. Available in kits or individual components.

**38ARG** 

65ARG40

#### **ARI Series**

All stainless steel, modular product. Featuring a stainless steel grate and stainless channel.

Available in kits or individual components.

65ARI25

### **ARIC Series**

All stainless steel product, available in fixed lengths, ready to install. No assembly required.

**65ARIC25** 