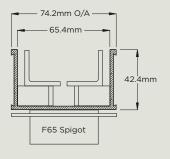

### **Special Assembly**

The Special Assembly series has been developed for high capacity drainage needs, providing greater flexibility in landscape and pool design.

Utilising a UPVC channel connected via downpipes at 200mm intervals to sockets in the drain pipe below.

Available in 38mm and 65mm width top channel, completed with a stainless steel grate from the AR, PH or PS series.