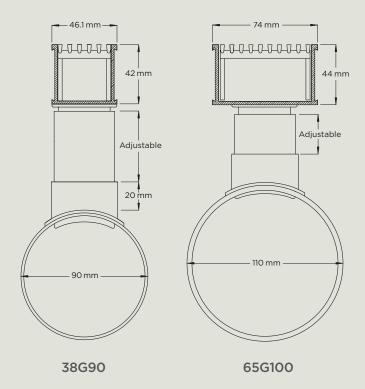

### **Special Assembly**

The Special Assembly series has been developed for high capacity drainage needs, providing greater flexibility in landscape and pool design.

Utilising a UPVC channel connected via downpipes at 200mm intervals to sockets in the drain pipe below.

Available in 38mm and 65mm width top channel, completed with a stainless steel grate from the AR, PH or PS series.