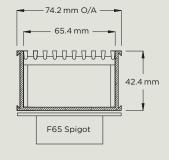

#### **ARI Series**

All stainless steel, modular product. Featuring a stainless steel grate and stainless channel.

Available in kits or individual components.

65ARI25