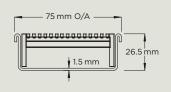

#### **ARG Series**

Modular site finish system, wedge wire grate, manufactured from 316 grade stainless steel combined with a UPVC channel. Available in kits or individual components.

**38ARG** 

65ARG40

# ARG | ARI | ARIC