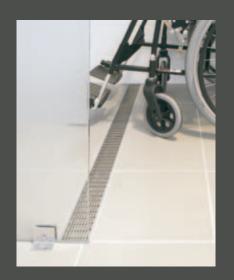

### **HOSPITALS AND AGED CARE**

Bathrooms Outdoor areas

Doortracks Showers

Dining areas Thresholds

Originally designed for those with special needs,
Stormtech Slimline grates allow hobless entry to the
shower and more room to manoeuvre in the bathroom.
The shower floor falls in one direction, giving greater
stability to a wheelchair or stool, and avoids rocking.

Stormtech Slimline grates allow disabled people a greater self-sufficiency in the bathroom.