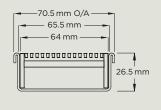

#### **ARI Series**

All stainless steel, modular product. Featuring a stainless steel grate and stainless channel.

Available in kits or individual components.

65ARI25