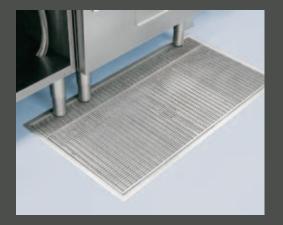

## ARCHITECTURAL AND RESIDENTIAL

**Balconies** Patios

Bathrooms Pools

Courtyards Suspended Slabs

**Doortracks** Thresholds

**Driveways** Wet Areas

**Paved Areas** 

A narrow profile and high efficiency lineal drainage system that creates an aesthetically pleasing solution to the traditional grated drain.

The quality finish, blends well with designed contours and suits a variety of surfaces including pavers, tiles, concrete and vinyl.