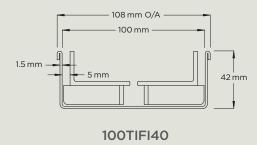

#### **TIF Series**

Featuring a 316 grade stainless steel tile insert frame, the TIF series is designed to blend the drainage system perfectly with your chosen solid surface finish.

Available in kits or individual components.

65TIFG40