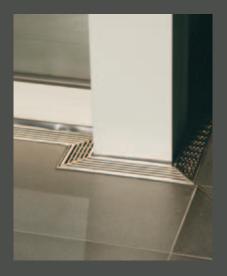

### **HOSPITALS AND AGED CARE**

Bathrooms Outdoor areas

Doortracks Showers

Dining areas Thresholds

Originally designed for those with special needs,
Stormtech Slimline grates allow hobless entry to the
shower and more room to manoeuvre in the bathroom.
The shower floor falls in one direction, giving greater
stability to a wheelchair or stool, and avoids rocking.

Stormtech Slimline grates allow disabled people a greater self-sufficiency in the bathroom.