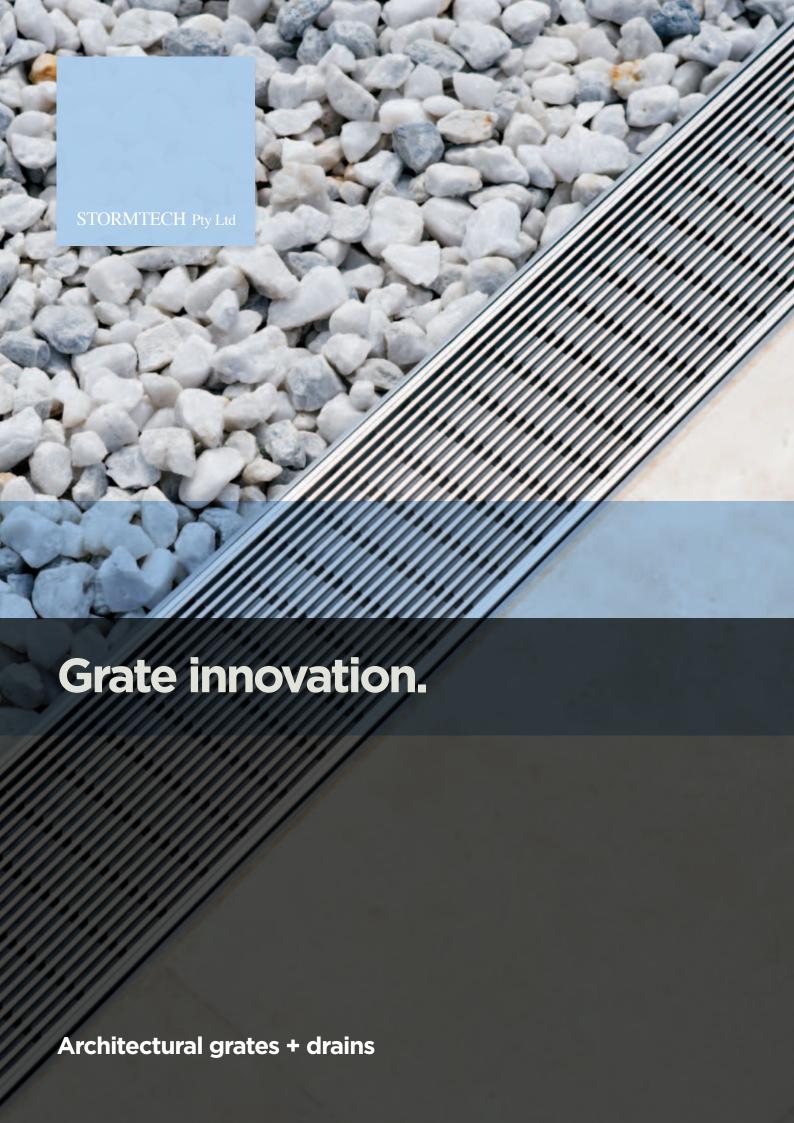

# WELCOME

The Slimline series is a patented, Australian designed and made lineal grated drain system that can be used anywhere a high performance, high quality contemporary style drainage solution is needed.

Stormtech grates are made of stainless steel and are manufactured in Australia to ensure consistent high quality and timely supply.