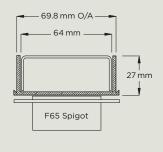

#### **PS Series**

Featuring a stainless steel slot perforated grate combined with a UPVC or stainless channel.

Available in kits or individual components.

38PSG

65PSG25