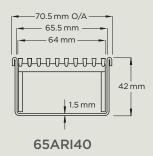

#### **ARI Series**

All stainless steel, modular product. Featuring a stainless steel grate and stainless channel.

Available in kits or individual components.

65ARI25