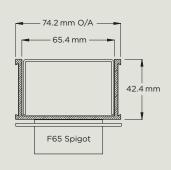

#### **PH Series**

Featuring 316 grade stainless steel circular hole punched grate, combined with a PVC or stainless steel channel.

Available in kits or individual components.

65PHG25