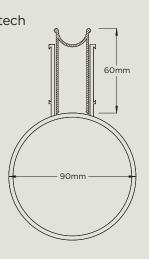

**Vinyl Clamp** 

Stainless steel channel and screwdown flange mechanically clamp the vinyl beneath.

The original Stormtech Slot Drain features a 25mm opening, draining into a concealed 90mm drainpipe.

VC155-45

Slot Drain