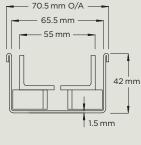

#### **PS Series**

Featuring a stainless steel slot perforated grate combined with a UPVC or stainless channel.

Available in kits or individual components.

38PSG

65PSG25

# PS | Slot Drain | Vinyl Clamp | Special Assembly