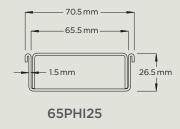

#### **ARI Series**

All stainless steel, modular product. Featuring a stainless steel grate and stainless channel.

Available in kits or individual components.

65ARI25