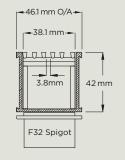

#### **ARG Series**

Modular site finish system, wedge wire grate, manufactured from 316 grade stainless steel combined with a UPVC channel. Available in kits or individual components.

**38ARG** 

65ARG40