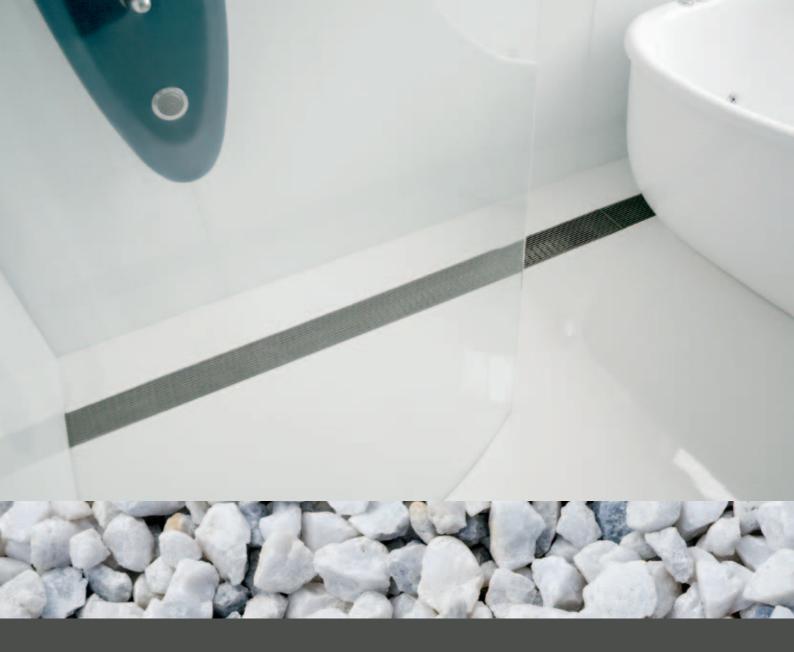

## **HOSPITALITY**

Bars and Restaurants Kitchens

Bathrooms and Showers Pools

Hotels and Resorts Thresholds

Unique in their efficiency and versatility, Stormtech grates are ideal for new construction as well as retrofitting during renovation.

Providing a beautiful finish and ease of access for architectural requirements.

### **HOSPITALS AND AGED CARE**

Bathrooms Outdoor areas

Doortracks Showers

Dining areas Thresholds

Originally designed for those with special needs,
Stormtech Slimline grates allow hobless entry to the
shower and more room to manoeuvre in the bathroom.
The shower floor falls in one direction, giving greater
stability to a wheelchair or stool, and avoids rocking.

Stormtech Slimline grates allow disabled people a greater self-sufficiency in the bathroom.