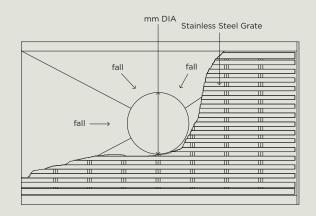

#### **Slot Drain**

Ideal for stormwater run-off and surface water drainage around driveways, paved areas, sporting areas and garden edges.

Allows lineal grate use in a vinyl floor environment. Suitable for hospitals, commercial kitchens, schools, etc.

**Vinyl Clamp** 

Stainless steel channel and screwdown flange mechanically clamp the vinyl beneath.

The original Stormtech Slot Drain features a 25mm opening, draining into a concealed 90mm drainpipe.

VC155-45