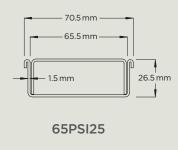

#### **PS Series**

Featuring a stainless steel slot perforated grate combined with a UPVC or stainless channel.

Available in kits or individual components.

38PSG

65PSG25