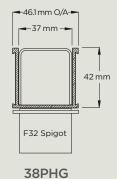

#### **PH Series**

Featuring 316 grade stainless steel circular hole punched grate, combined with a PVC or stainless steel channel.

Available in kits or individual components.

65PHG25