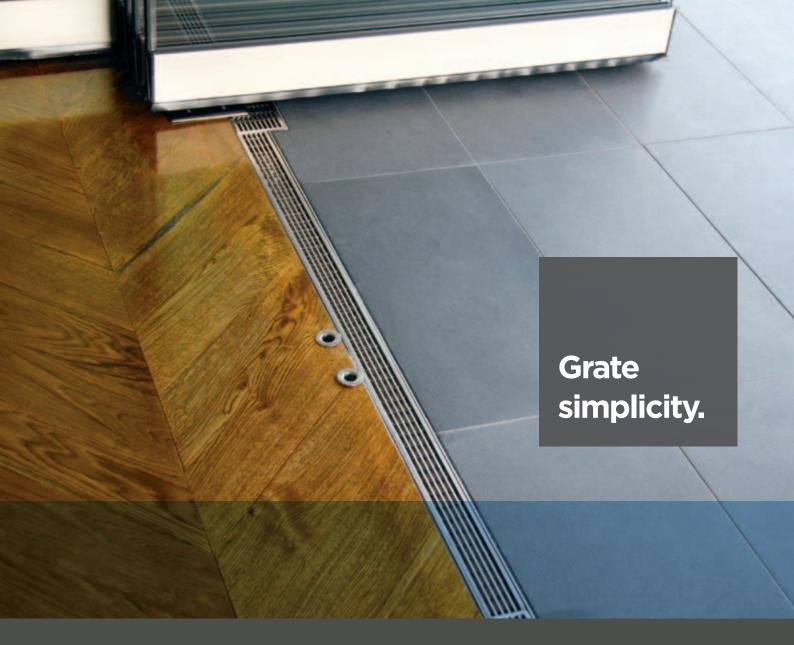

# WELCOME

The Slimline series is a patented, Australian designed and made lineal grated drain system that can be used anywhere a high performance, high quality contemporary style drainage solution is needed.

Stormtech grates are made of stainless steel and are manufactured in Australia to ensure consistent high quality and timely supply.