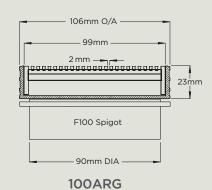

g renovation.

Providing a beautiful finish and ease of access for architectural requirements.





### **HOSPITALS AND AGED CARE**

Bathrooms Outdoor areas

Doortracks Showers

Dining areas Thresholds

Originally designed for those with special needs,
Stormtech Slimline grates allow hobless entry to the
shower and more room to manoeuvre in the bathroom.
The shower floor falls in one direction, giving greater
stability to a wheelchair or stool, and avoids rocking.

Stormtech Slimline grates allow disabled people a greater self-sufficiency in the bathroom.



#### PRODUCT RANGE



#### **ARG Series**

Modular site finish system, wedge wire grate, manufactured from 316 grade stainless steel combined with a UPVC channel. Available in kits or individual components.





**38ARG** 

65ARG40





# ARG | ARI | ARIC



#### **ARI Series**

All stainless steel, modular product. Featuring a stainless steel grate and stainless channel.

Available in kits or individual components.



65ARI25





### **ARIC Series**

All stainless steel product, available in fixed lengths, ready to install. No assembly required.



**65ARIC25** 



#### **TIF Series**

Featuring a 316 grade stainless steel tile insert frame, the TIF series is designed to blend the drainage system perfectly with your chosen solid surface finish.

Available in kits or individual components.





65TIFG40





# TIF | PH



#### **PH Series**

Featuring 316 grade stainless steel circular hole punched grate, combined with a PVC or stainless steel channel.

Available in kits or individual components.















65PHG25