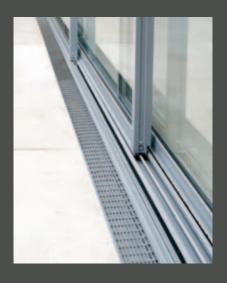

# WELCOME

The Slimline series is a patented, Australian designed and made lineal grated drain system that can be used anywhere a high performance, high quality contemporary style drainage solution is needed.

## ARCHITECTURAL AND RESIDENTIAL

**Balconies** Patios

Bathrooms Pools

Courtyards Suspended Slabs

**Doortracks** Thresholds

**Driveways** Wet Areas

**Paved Areas** 

A narrow profile and high efficiency lineal drainage system that creates an aesthetically pleasing solution to the traditional grated drain.

The quality finish, blends well with designed contours and suits a variety of surfaces including pavers, tiles, concrete and vinyl.