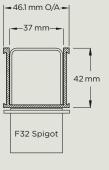

#### **ARG Series**

Modular site finish system, wedge wire grate, manufactured from 316 grade stainless steel combined with a UPVC channel. Available in kits or individual components.

**38ARG** 

65ARG40

#### **ARI Series**

All stainless steel, modular product. Featuring a stainless steel grate and stainless channel.

Available in kits or individual components.

65ARI25

### **ARIC Series**

All stainless steel product, available in fixed lengths, ready to install. No assembly required.

**65ARIC25** 