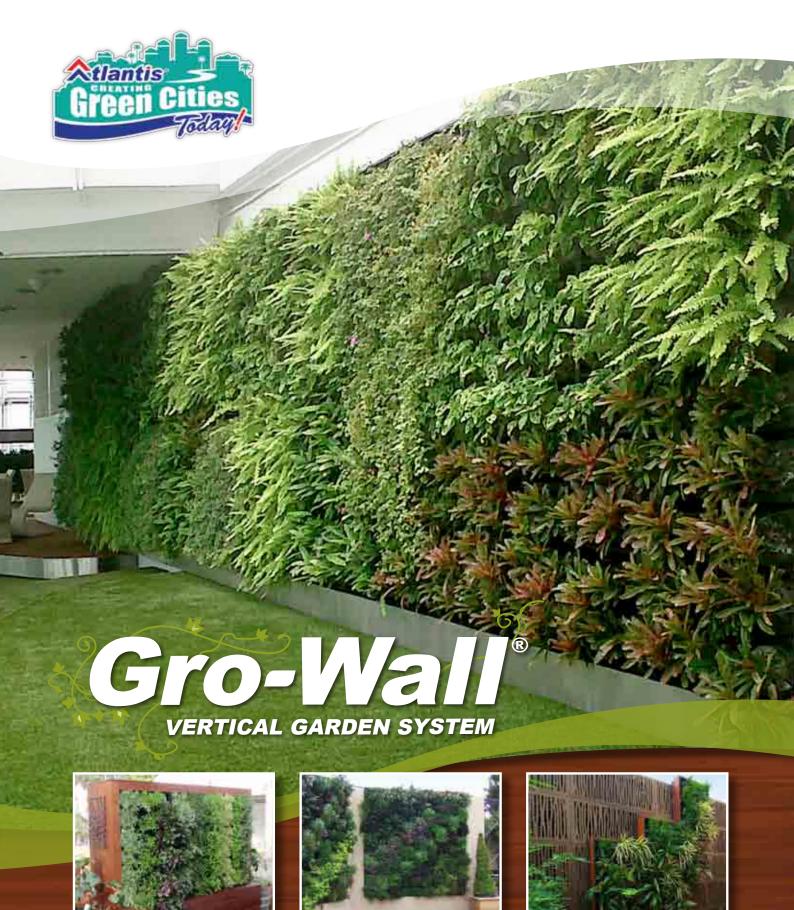

Green Walls Made Easy!

# **Create Lush, Beautiful Vertical Gardens**

Create lush, beautiful vertical gardens, indoor or outdoor with Atlantis *Gro-Wall*® modules. Vertical gardens are created with ease utilising natural soil mixes to retain nutrients. This modular system enables localised moisture retention and access to individual plants, creating optimum conditions for a successful vertical garden.