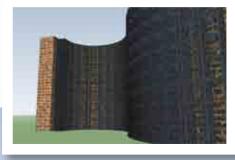

# **Versatile Living Wall**

Gro-Wall<sup>®</sup> PRO is a versatile living wall system designed to construct robust living walls such as double sided landscaped walls, cascading living walls and living walls requiring intensive soil depth.

# **Gro-Wall® PRO Features**

Gro-Wall® PRO features channel conduits for steel reinforcement and the housing of irrigation systems. The channels can be used for multiple drip line or drip head irrigation systems for intensive watering applications. Gro-Wall® PRO also features a rigid wall mount clip for fixing to wall surface.