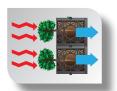

# **Versatile Irrigation**

Gro-Wall<sup>®</sup> 3 features I.P.T™ individual plant irrigation system that allows conventional drip heads and irrigation conduits to be installed within the Gro-Wall<sup>®</sup> framework. Each plant cell is irrigated directly via a drip head nozzle.

Each nozzle is installed on top of a plant