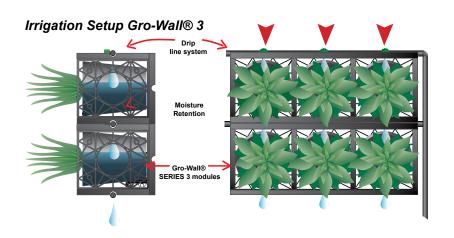

# **Versatile Irrigation**

Gro-Wall<sup>®</sup> 3 features I.P.T™ individual plant irrigation system that allows conventional drip heads and irrigation conduits to be installed within the Gro-Wall<sup>®</sup> framework. Each plant cell is irrigated directly via a drip head nozzle.

Each nozzle is installed on top of a plant