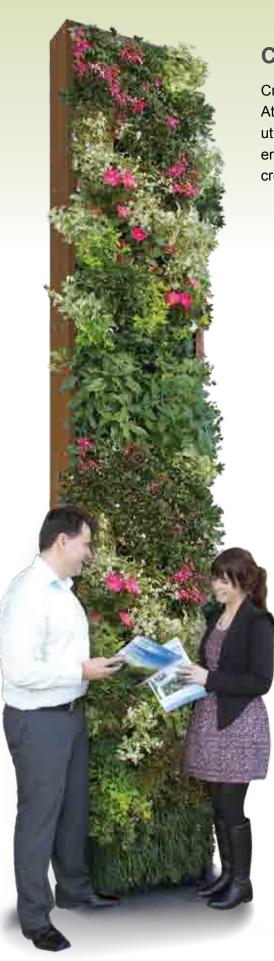

# **Gro-Wall<sup>®</sup> PRO**

# **Versatile Living Wall**

Gro-Wall<sup>®</sup> PRO is a versatile living wall system designed to construct robust living walls such as double sided landscaped walls, cascading living walls and living walls requiring intensive soil depth.