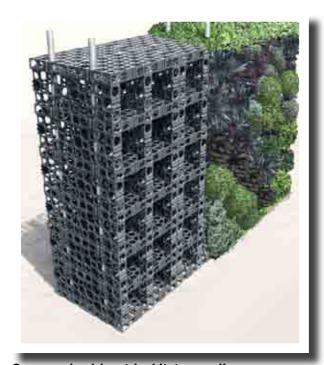

# **Curved Surface Application**

Gro-Wall® 3 can be used on curved surfaces when required.









Gro-Wall® can easily be fixed onto curved structures.





# **Gro-Wall<sup>®</sup> PRO**



# **Versatile Living Wall**

Gro-Wall<sup>®</sup> PRO is a versatile living wall system designed to construct robust living walls such as double sided landscaped walls, cascading living walls and living walls requiring intensive soil depth.

# **Gro-Wall® PRO Features**

Gro-Wall® PRO features channel conduits for steel reinforcement and the housing of irrigation systems. The channels can be used for multiple drip line or drip head irrigation systems for intensive watering applications. Gro-Wall® PRO also features a rigid wall mount clip for fixing to wall surface.



Create cascading living walls



Create double sided living walls

**Atlantis Water Management** 

PHONE: + 612 9417 8344 FAX: + 612 9417 8311

EMAIL: info@atlantiscorp.com.au WEB: www.atlantiscorp.com.au Note: Atlantis\* products are manufactured from high quality recycled materials, carefully selected and under strict quality control procedures. The strength could vary slightly due to raw material, country of manufacture, manufacturing process and external conditions. All trademark are the property of Atlantis Water Management Australia.

Disclaimer: All information provided in this publication is correct to the best knowledge of the company and is given out in good faith. This information is intended only as a general guide, no responsibility can be accepted for any errors, omissions or incorrect assumption. As eacl