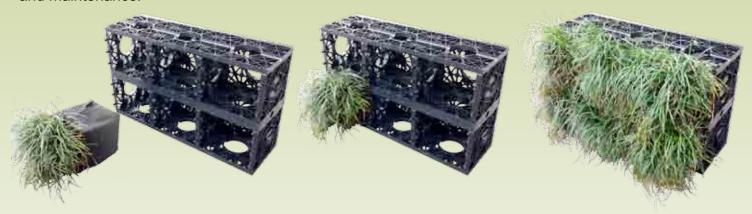

Gro-Wall® 3 at a glance.

#### Modular

Gro-Wall® 3 is a modular system allowing easy vertical and horizontal expansion.

### **Versatile Planting**

Plant stems are planted at angles ranging from 90°, 62.5° and 45°. Individual planting cells accommodate multiple plants & grasses.