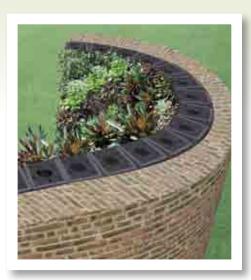

# **Curved Surface Application**

Gro-Wall® 3 can be used on curved surfaces when required.

Gro-Wall® can easily be fixed onto curved structures.

# **Versatile Planting**

Gro-Wall<sup>®</sup> 3 plant cells can accomodate single or multiple plants including small plants and grasses. Plants stems can be planted at angles ranging from 45°, 62.5° and 90°.