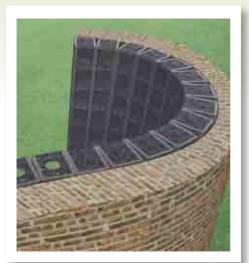

# **Curved Surface Application**

Gro-Wall® 3 can be used on curved surfaces when required.

Gro-Wall® can easily be fixed onto curved structures.