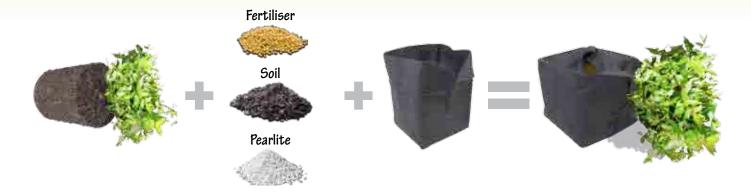

### **Plant Cell Contents**

Soil mixes can be customised for specific green wall applications and geographic locations. For small projects standard potting mixes generally suitable. During planting pellitised fertiliser is added. An optional component is Pearlite which is a lightweight volcanic rock that is inorganic and will not break down over time. Pearlite also is an excellent component for retaining moisture.