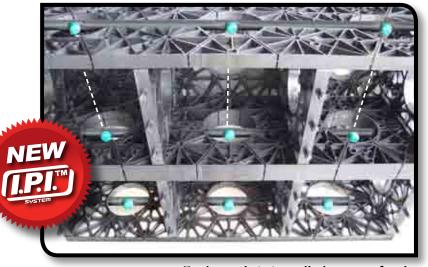

### New I.P.I. System

Gro-Wall® 3 features Individual Plant Irrigation concealed within the structure.

# **Versatile Irrigation**

Gro-Wall<sup>®</sup> 3 features I.P.T™ individual plant irrigation system that allows conventional drip heads and irrigation conduits to be installed within the Gro-Wall<sup>®</sup> framework. Each plant cell is irrigated directly via a drip head nozzle.