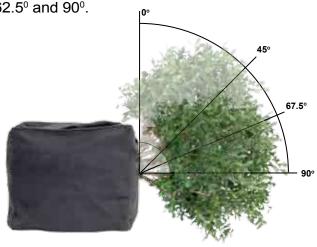

### **Versatile Planting**

Plant stems are planted at angles ranging from 90°, 62.5° and 45°. Individual planting cells accommodate multiple plants & grasses.

# **Versatile Planting**

Gro-Wall<sup>®</sup> 3 plant cells can accomodate single or multiple plants including small plants and grasses. Plants stems can be planted at angles ranging from 45°, 62.5° and 90°.