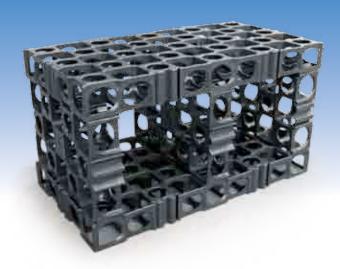

# **Made From Recycled Materials**

Gro-Wall® 3 is made from high grade recycled materials.

# Benefits

- Rapid Construction & Plant Installation
- Vertical & Horizontal Expansion
- Optimum Moisture Retention for Plants
- Uses Standard Potting Mixes
- Easy Individual Plant Access & Maintenance
- Easy Creative Planting Design
- Self Supporting Structure
- No Framework Required
- Structurally Strong
- Modular Planting System
- Easy To Maintain
- Excess Water Capture System Available
- Reticulation System Easy To Incorporate