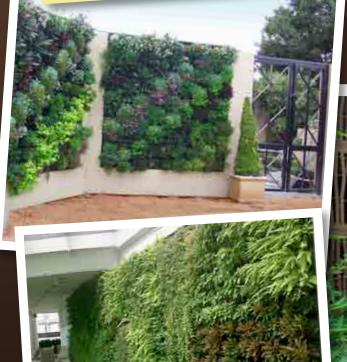

# **Create Lush, Beautiful Vertical Gardens**

Create lush, beautiful vertical gardens, indoor or outdoor with Atlantis *Gro-Wall*® modules. Vertical gardens are created with ease utilising natural soil mixes to retain nutrients. This modular system enables localised moisture retention and access to individual plants, creating optimum conditions for a successful vertical garden.

Gro-Wall® 3 at a glance.