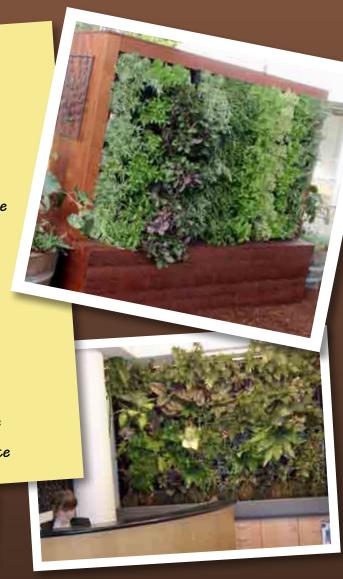

# **Create Lush, Beautiful Vertical Gardens**

Create lush, beautiful vertical gardens, indoor or outdoor with Atlantis *Gro-Wall*® modules. Vertical gardens are created with ease utilising natural soil mixes to retain nutrients. This modular system enables localised moisture retention and access to individual plants, creating optimum conditions for a successful vertical garden.

Gro-Wall® 3 at a glance.