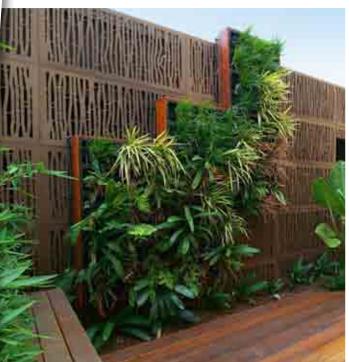

# **Curved Surface Application**

Gro-Wall® 3 can be used on curved surfaces when required.

Gro-Wall® can easily be fixed onto curved structures.