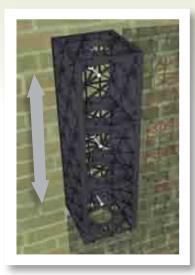

Gro-Wall® 3 at a glance.

#### Modular

Gro-Wall® 3 is a modular system allowing easy vertical and horizontal expansion.

## I.F.S. System

Integrated frame work system. Gro-Wall<sup>®</sup> 3 is fixed directly onto the wall. No additional frame work is required.