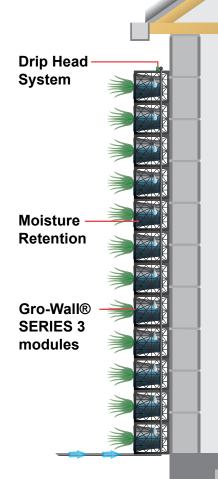

# **Versatile Irrigation**

Gro-Wall<sup>®</sup> 3 features I.P.T™ individual plant irrigation system that allows conventional drip heads and irrigation conduits to be installed within the Gro-Wall<sup>®</sup> framework. Each plant cell is irrigated directly via a drip head nozzle.

Each nozzle is installed on top of a plant