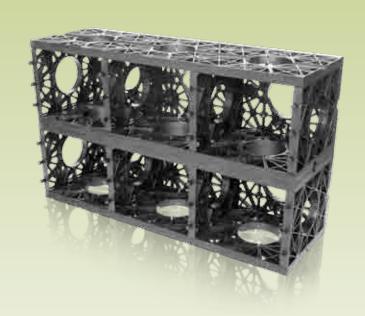

anted at angles ranging from 90°, 62.5° and 45°. Individual planting cells accommodate multiple plants & grasses.



#### Accesible

Gro-Wall® 3 features easy accessible planting cells allowing easy maintenance and even plant and design changes.



# **Made From Recycled Materials**

Gro-Wall® 3 is made from high grade recycled materials.

# Benefits

- Rapid Construction & Plant Installation
- Vertical & Horizontal Expansion
- Optimum Moisture Retention for Plants
- Uses Standard Potting Mixes
- Easy Individual Plant Access & Maintenance
- Easy Creative Planting Design
- Self Supporting Structure
- No Framework Required
- Structurally Strong
- Modular Planting System
- Easy To Maintain
- Excess Water Capture System Available
- Reticulation System Easy To Incorporate







# Gro-Wall® 3



### **Plant Cell Contents**

Soil mixes can be customised for specific green wall applications and geographic locations. For small projects standard potting mixes generally suitable. During planting pellitised fertiliser is added. An optional component is Pearlite which is a lightweight volcanic rock that is inorganic and will not break down over time. Pearlite also is an excellent component for retaining moisture.



# **Versatile Planting**

Gro-Wall<sup>®</sup> 3 plant cells can accomodate single or multiple plants including small plants and grasses. Plants stems can be planted at angles ranging from 45°, 62.5° and 90°.





# **Accesible Plant Cells**

Plant cells within the Gro-Wall® 3 are completely accesible. This feature enables easy design changes and maintenance.



# **Versati