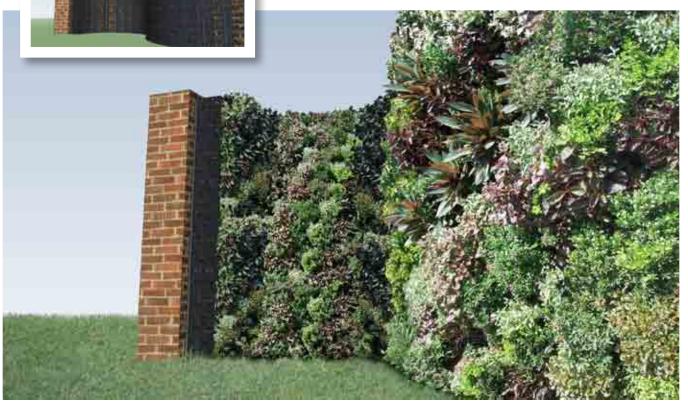

# **Create Lush, Beautiful Vertical Gardens**

Create lush, beautiful vertical gardens, indoor or outdoor with Atlantis *Gro-Wall*® modules. Vertical gardens are created with ease utilising natural soil mixes to retain nutrients. This modular system enables localised moisture retention and access to individual plants, creating optimum conditions for a successful vertical garden.

Gro-Wall® 3 at a glance.