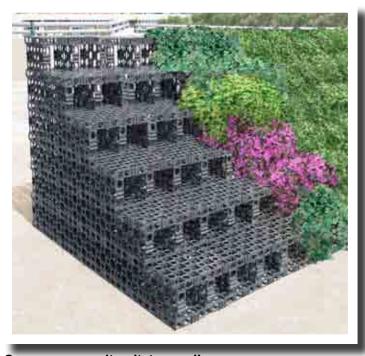

#### Modular

Gro-Wall® 3 is a modular system allowing easy vertical and horizontal expansion.

# Benefits

- Rapid Construction & Plant Installation
- Vertical & Horizontal Expansion
- Optimum Moisture Retention for Plants
- Uses Standard Potting Mixes
- Easy Individual Plant Access & Maintenance
- Easy Creative Planting Design
- Self Supporting Structure
- No Framework Required
- Structurally Strong
- Modular Planting System
- Easy To Maintain
- Excess Water Capture System Available
- Reticulation System Easy To Incorporate