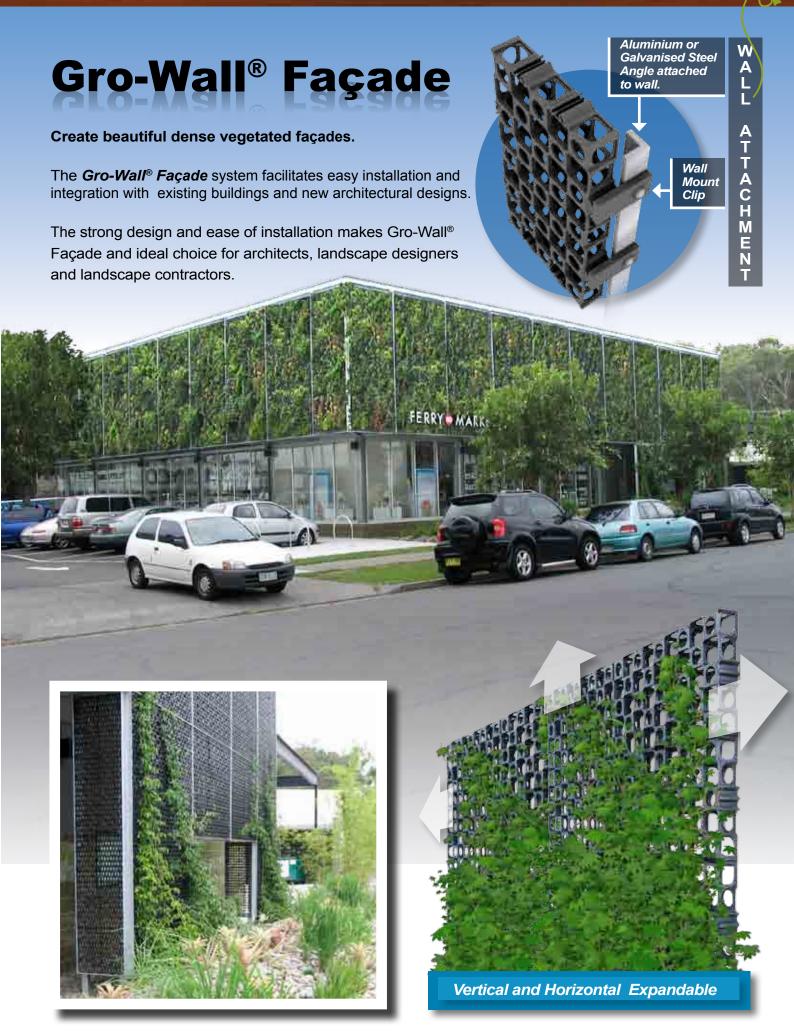

## I.F.S. System

Integrated frame work system. Gro-Wall<sup>®</sup> 3 is fixed directly onto the wall. No additional frame work is required.

#### Modular

Gro-Wall® 3 is a modular system allowing easy vertical and horizontal expansion.

# Benefits

- Rapid Construction & Plant Installation
- Vertical & Horizontal Expansion
- Optimum Moisture Retention for Plants
- Uses Standard Potting Mixes
- Easy Individual Plant Access & Maintenance
- Easy Creative Planting Design
- Self Supporting Structure
- No Framework Required
- Structurally Strong
- Modular Planting System
- Easy To Maintain
- Excess Water Capture System Available
- Reticulation System Easy To Incorporate

# **Curved Surface Application**

Gro-Wall® 3 can be used on curved surfaces when required.

Gro-Wall® can easily be fixed onto curved structures.