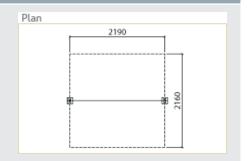

Shelters







### Multi-purpose park shelters

Landmark's Sherbrooke picnic shelters are available in a range of functional sizes for specific applications.

Ideal for picnic settings, BBQ's, and notice boards, their compact design provides optimum roof coverage and use of available space.

www.landmarkpro.com.au



## K100 SERIES - Sherbrooke Picnic Shelters

## Convenient, factory-built construction



#### **OPTIONS**

- Supplied with hot-dip galvanised and powder coated steel posts. Two pack epoxy paint upgrade available
- · Select-grade hardwood posts
- In-ground (standard) or bolt-down posts
- Colorbond® steel gutters and PVC down nines
- Stainless steel hardware and Colorbond®
   Ultra™ grade or stainless steel roofing,
   for corrosive environments

#### K103 | 2.2m x 2.2m







#### K104 | 3.6m x 3.3m







#### K105 | 3.1m x 2.7m











# Anglesea Fish Cleaning Stations







### A practical and hygienic solution

Landmark's fish cleaning stations provide a hygienic, convenient, and functional area for anglers to clean their catch. For Local Authorities it provides a durable, low-maintenance asset that allows for the targeted disposal of fish waste.

Available in a range of options suitable for fresh water or marine environments, we have the appropriate product for most applications.

www.landmarkpro.com.au



## K190 - Anglesea Fish Cleaning Stations

## Convenient, factory-built construction



#### **OPTIONS**

- Supplied with hot-dip galvanised and powder coated steel posts. Two pack paint upgrade available
- Select-grade hardwood posts
- In-ground (