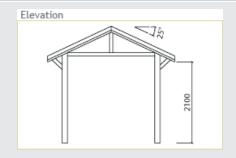

rpose park shelters

Landmark's Sherbrooke picnic shelters are available in a range of functional sizes for specific applications.

Ideal for picnic settings, BBQ's, and notice boards, their compact design provides optimum roof coverage and use of available space.

www.landmarkpro.com.au



## K100 SERIES - Sherbrooke Picnic Shelters

## Convenient, factory-built construction



#### **OPTIONS**

- Supplied with hot-dip galvanised and powder coated steel posts. Two pack epoxy paint upgrade available
- · Select-grade hardwood posts
- In-ground (standard) or bolt-down posts
- Colorbond® steel gutters and PVC down nines
- Stainless steel hardware and Colorbond®
   Ultra™ grade or stainless steel roofing,
   for corrosive environments

#### K103 | 2.2m x 2.2m







#### K104 | 3.6m x 3.3m







#### K105 | 3.1m x 2.7m











# Anglesea Fish Cleaning Stations







### A practical and hygienic solution

Landmark's fish cleaning stations provide a hygienic, convenient, and functional area for anglers to clean their catch. For Local Authorities it provides a durable, low-maintenance asset that allows for the targeted disposal of fish waste.

Available in a range of options suitable for fresh water or marine environments, we have the appropriate product for most applications.

www.landmarkpro.com.au



## K190 - Anglesea Fish Cleaning Stations

## Convenient, factory-built construction



#### **OPTIONS**

- Supplied with hot-dip galvanised and powder coated steel posts. Two pack paint upgrade available
- Select-grade hardwood posts
- In-ground (standard) or bolt-down posts