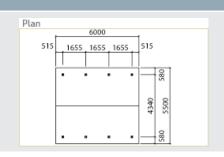

lar design, our marquee shelters

are available in a selection of roof shapes and adjustable sizes to provide an effective facility for larger gatherings or multiple uses.

www.landmarkpro.com.au



## K500 SERIES - Mulgrave Marquee Shelters

## Convenient, factory-built construction



#### **OPTIONS**

- Supplied with hot-dip galvanised and powder coated steel posts. Two pack paint upgrade available
- Select-grade hardwood posts
- In-ground (standard) or bolt-down posts
- Colorbond® steel gutters and PVC down pipes
- Stainless steel hardware and Colorbond®
   Ultra™ grade or stainless steel roofing, for
   corrosive environments
- Additional 1800mm post-to-post modules to increase shelter length and overall roof coverage

#### K502 | 7.0 x 5.5m







#### K503 | 6.0m x <u>5.5m</u>







#### K504 | 10.2m x 5.5m







#### K505 | 7.2m x 5.5m











# Cardwell Curved Roof Shelters







#### Robust contemporary classic

Practical and durable, with a modern aesthetic, our curved roof shelters utilise all-steel construction to provide a rugged shelter alternative, suited to both rural and urban environments.

Our vandal-resistant K600 shelters are available in a range of sizes and configurations, suitable for most applications including notice boards, BBQ's, picnic settings, or larger gatherings.

www.landmarkpro.com.au



## K600 SERIES - Cardwell Curved Roof Shelters

## Convenient, factory-built construction



#### **OPTIONS**

- Supplied with hot-dip galvanised and powder coated steel posts and roof frame.
   Two pack epoxy paint upgrade available
- In-ground (st