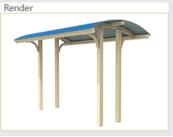

# Cardwell Curved Roof Shelters

#### Robust contemporary classic

Practical and durable, with a modern aesthetic, our curved roof shelters utilise all-steel construction to provide a rugged shelter alternative, suited to both rural and urban environments.

Our vandal-resistant K600 shelters are available in a range of sizes and configurations, suitable for most applications including notice boards, BBQ's, picnic settings, or larger gatherings.

www.landmarkpro.com.au

## K600 SERIES - Cardwell Curved Roof Shelters