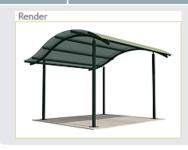

# Cardwell Curved Roof Shelters

#### Robust contemporary classic

Practical and durable, with a modern aesthetic, our curved roof shelters utilise all-steel construction to provide a rugged shelter alternative, suited to both rural and urban environments.

Our vandal-resistant K600 shelters are available in a range of sizes and configurations, suitable for most applications including notice boards, BBQ's, picnic settings, or larger gatherings.

www.landmarkpro.com.au