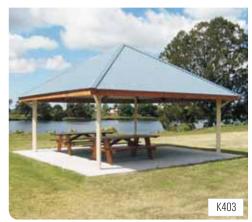

# Portland Pyramid Roof Shelters

### Classic outdoor pavilions

Landmark's square pyramid-roof park shelters offer a popular alternative to our traditional hexagonal gazebo shelters. The symmetry of the classic design, quality construction, and universal appeal has made this an enduring best seller.

Available in three standard sizes, you can further select from an extensive range of accessories and options to create a unique structure for specific environments.

www.landmarkpro.com.au

## K400 SERIES - Portland Pyramid Roof Shelters