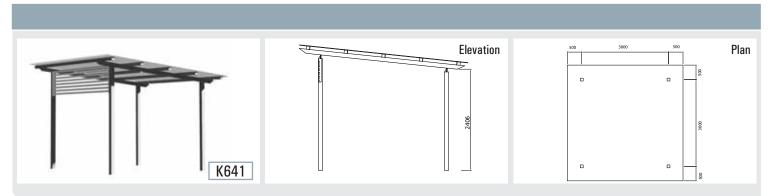

# Avalon Aluminium Park Shelters

## Quality Manufacturing | Low Maintenance | Versatile Design

Our aluminium park shelters are specifically engineered and manufactured for use in corrosive coastal environments. Based on our popular steel shelter designs with the added benefits of aluminium, they incorporate the best of both worlds in terms of aesthetics and design life in an asset that will stand the test of time.

The light weight materials of our Avalon aluminium park shelters makes them easier to handle and install than more traditional shelters. Aluminium is also an environmentally friendly option, containing a high percentage of recycled materials, and being 100% recyclable at the end of it's use.

## K640 Series - Aluminium Park Shelters