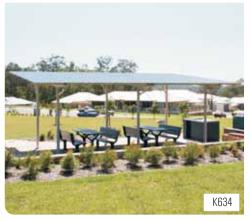

#### K634 | 6m x 8m

# Whyalla Skillion Roof Shelters

### Contemporary skillion roof design

The Whyalla range of robust, vandal resistant park and urban shelters offer a minimalist contemporary aesthetic, and all-steel construction.

The uncluttered, modular design allows shelters to be easily combined and create custom solutions, while the range of available sizes provide the ideal solution for most applications.