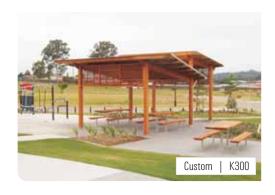

# Peninsula Skillion Roof Shelters

### Modern skillion roof design

Landmark's timber skillion shelter range offers a contemporary, uncluttered design in a selection of optimum sizes. The modular design enables you to combine shelters

and create unique solutions, while the extensive range of available sizes allows a coherent design aesthetic to be maintained throughout a project, suburb or city.

## K300 SERIES - Peninsula Skillion Roof Shelters