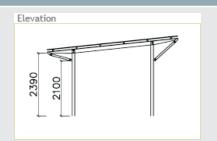

## K300 SERIES - Peninsula Skillion Roof Shelters

### Convenient, factory-built construction