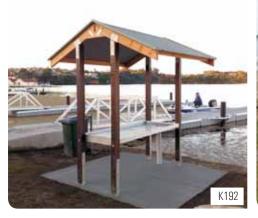

n a range of functional sizes for specific applications.

Ideal for picnic settings, BBQ's, and notice boards, their compact design provides optimum roof coverage and use of available space.

www.landmarkpro.com.au



## K100 SERIES - Sherbrooke Picnic Shelters

## Convenient, factory-built construction



#### **OPTIONS**

- Supplied with hot-dip galvanised and powder coated steel posts. Two pack epoxy paint upgrade available
- · Select-grade hardwood posts
- In-ground (standard) or bolt-down posts
- Colorbond® steel gutters and PVC down nines
- Stainless steel hardware and Colorbond®
   Ultra™ grade or stainless steel roofing,
   for corrosive environments

#### K103 | 2.2m x 2.2m







#### K104 | 3.6m x 3.3m







#### K105 | 3.1m x 2.7m











# Anglesea Fish Cleaning Stations







### A practical and hygienic solution

Landmark's fish cleaning stations provide a hygienic, convenient, and functional area for anglers to clean their catch. For Local Authorities it provides a durable, low-maintenance asset that allows for the targeted disposal of fish waste.

Available in a range of options suitable for fresh water or marine environments, we have the appropriate product for most applications.

www.landmarkpro.com.au



## K190 - Anglesea Fish Cleaning Stations

## Convenient, factory-built construction



#### **OPTIONS**

- Supplied with hot-dip galvanised and powder coated steel posts. Two pack paint upgrade available
- Select-grade hardwood posts
- In-ground (standard) or bolt-down posts
- Stainless steel hardware and Colorbond®
   Ultra™ grade or stainless ste