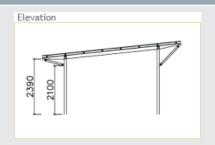

# Peninsula Skillion Roof Shelters

### Modern skillion roof design

Landmark's timber skillion shelter range offers a contemporary, uncluttered design in a selection of optimum sizes. The modular design enables you to combine shelters

and create unique solutions, while the extensive range of available sizes allows a coherent design aesthetic to be maintained throughout a project, suburb or city.