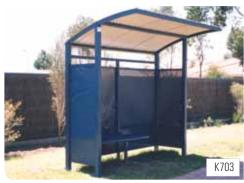

pgrade to C3-W60 Wind Classification











# Bathurst Bus Shelters







### Classic, versatile design

Landmark bus shelters are suitable for most environments including small towns, heritage precincts, urban, and rural areas.

Like all our products, Landmark bus shelters are designed specifically for public use, with a strong emphasis on safety, durability, ease of maintenance, and aesthetic appeal.

www.landmarkpro.com.au



## K700 - Bathurst Bus Shelters

### Convenient, factory-built construction



#### **OPTIONS**

- Steel, aluminium, timber lattice, lexan or glass infill panels available (depending on shelter selected)
- In-ground (standard) or bolt-down posts
- Stainless steel hardware and Colorbond®
   Ultra™ grade or stainless steel roof, for
   corrosive environments







#### K701 | Timber Bus Shelter







#### K703 | Steel Bus Shelter