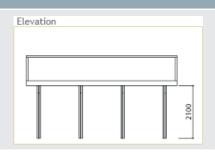

dular design, our marquee shelters

are available in a selection of roof shapes and adjustable sizes to provide an effective facility for larger gatherings or multiple uses.

www.landmarkpro.com.au



## K500 SERIES - Mulgrave Marquee Shelters

## Convenient, factory-built construction



#### **OPTIONS**

- Supplied with hot-dip galvanised and powder coated steel posts. Two pack paint upgrade available
- Select-grade hardwood posts
- In-ground (standard) or bolt-down posts
- Colorbond® steel gutters and PVC down pipes
- Stainless steel hardware and Colorbond®
   Ultra™ grade or stainless steel roofing, for
   corrosive environments
- Additional 1800mm post-to-post modules to increase shelter length and overall roof coverage

#### K502 | 7.0 x 5.5m







#### K503 | 6.0m x <u>5.5m</u>







#### K504 | 10.2m x 5.5m







#### K505 | 7.2m x 5.5m











# Cardwell Curved Roof Shelters







#### Robust contemporary classic

Practical and durable, with a modern aesthetic, our curved roof shelters utilise all-steel construction to provide a rugged shelter alternative, suited to both rural and urban environments.

Our vandal-resistant K600 shelters are available in a range of sizes and configurations, suitable for most applications including notice boards, BBQ's, picnic settings, or larger gatherings.

www.landmarkpro.com.au



## K600 SERIES - Cardwell Curved Roof Shelters

## Convenient, factory-built construction



#### **OPTIONS**

- Supplied with hot-dip galvanised and powder coated steel posts and roof frame.
   Two pack epoxy paint upgrade available
- In-ground (