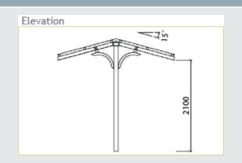

Sherbrooke picnic shelters are available in a range of functional sizes for specific applications.

Ideal for picnic settings, BBQ's, and notice boards, their compact design provides optimum roof coverage and use of available space.

www.landmarkpro.com.au



## K100 SERIES - Sherbrooke Picnic Shelters

## Convenient, factory-built construction



#### **OPTIONS**

- Supplied with hot-dip galvanised and powder coated steel posts. Two pack epoxy paint upgrade available
- · Select-grade hardwood posts
- In-ground (standard) or bolt-down posts
- Colorbond® steel gutters and PVC down nines
- Stainless steel hardware and Colorbond®
   Ultra™ grade or stainless steel roofing,
   for corrosive environments

#### K103 | 2.2m x 2.2m







#### K104 | 3.6m x 3.3m







#### K105 | 3.1m x 2.7m











# Anglesea Fish Cleaning Stations







### A practical and hygienic solution

Landmark's fish cleaning stations provide a hygienic, convenient, and functional area for anglers to clean their catch. For Local Authorities it provides a durable, low-maintenance asset that allows for the targeted disposal of fish waste.

Available in a range of options suitable for fresh water or marine environments, we have the appropriate product for most applications.

www.landmarkpro.com.au



## K190 - Anglesea Fish Cleaning Stations

## Convenient, factory-built construction



#### **OPTIONS**

- Supplied with hot-dip galvanised and powder coated steel posts. Two pack paint upgrade available
- Select-grade hardwood posts
- In-ground (standard) or bolt-down posts
- Stainless steel hardware and