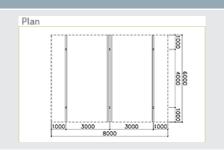

# Whyalla Skillion Roof Shelters

### Contemporary skillion roof design

The Whyalla range of robust, vandal resistant park and urban shelters offer a minimalist contemporary aesthetic, and all-steel construction.

The uncluttered, modular design allows shelters to be easily combined and create custom solutions, while the range of available sizes provide the ideal solution for most applications.

#### K632 | 5m x 5m

#### K633 | 6m x 6m

#### K634 | 6m x 8m