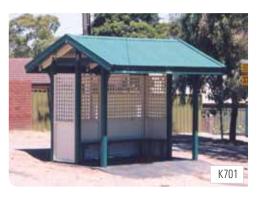

rade to C3-W60 Wind Classification











# Bathurst Bus Shelters







### Classic, versatile design

Landmark bus shelters are suitable for most environments including small towns, heritage precincts, urban, and rural areas.

Like all our products, Landmark bus shelters are designed specifically for public use, with a strong emphasis on safety, durability, ease of maintenance, and aesthetic appeal.

www.landmarkpro.com.au



## K700 - Bathurst Bus Shelters

### Convenient, factory-built construction



#### **OPTIONS**

- Steel, aluminium, timber lattice, lexan or glass infill panels available (depending on shelter selected)
- In-ground (standard) or bolt-down posts
- Stainless steel hardware and Colorbond®
   Ultra™ grade or stainless steel roof, for
   corrosive environments







#### K701 | Timber Bus Shelter







#### K703 | Steel Bus Shelter