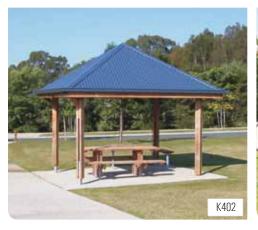

# Portland Pyramid Roof Shelters

### Classic outdoor pavilions

Landmark's square pyramid-roof park shelters offer a popular alternative to our traditional hexagonal gazebo shelters. The symmetry of the classic design, quality construction, and universal appeal has made this an enduring best seller.

Available in three standard sizes, you can further select from an extensive range of accessories and options to create a unique structure for specific environments.

www.landmarkpro.com.au

## K400 SERIES - Portland Pyramid Roof Shelters