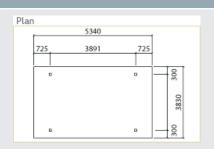

# Cardwell Curved Roof Shelters

#### Robust contemporary classic

Practical and durable, with a modern aesthetic, our curved roof shelters utilise all-steel construction to provide a rugged shelter alternative, suited to both rural and urban environments.

Our vandal-resistant K600 shelters are available in a range of sizes and configurations, suitable for most applications including notice boards, BBQ's, picnic settings, or larger gatherings.

www.landmarkpro.com.au

#### K602 | 3.9m x 3.7m

#### K603 | 6.4m x 5.7m

#### K604 | 3.1m x 2.7m