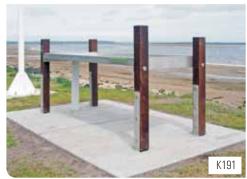

n

Landmark's fish cleaning stations provide a hygienic, convenient, and functional area for anglers to clean their catch. For Local Authorities it provides a durable, low-maintenance asset that allows for the targeted disposal of fish waste.

Available in a range of options suitable for fresh water or marine environments, we have the appropriate product for most applications.

www.landmarkpro.com.au



## K190 - Anglesea Fish Cleaning Stations

## Convenient, factory-built construction



#### **OPTIONS**

- Supplied with hot-dip galvanised and powder coated steel posts. Two pack paint upgrade available
- Select-grade hardwood posts
- In-ground (standard) or bolt-down posts
- Stainless steel hardware and Colorbond®
   Ultra™ grade or stainless steel roof,
   for corrosive environments







#### K191 | 0.9m x 2.2m







#### K192 | 2.5m x 2.2m











# Goulburn Gazebos







#### Classic elegant gazebos

Landmark gazebos are available in three standard sizes to accommodate your particular requirements. The hexagonal design offers a timeless blend of proportion and symmetry, suited to any environment.

Our gazebos are available with an extensive array of accessories and options to choose from, allowing you to accommodate specific requirements of aesthetics and function.

www.landmarkpro.com.au



# K200 SERIES - Goulburn Gazebos

### Convenient, factory-built construction



#### **OPTIONS**

- Supplied with hot-dip galvanised and powder coated steel posts. Two pack paint upgrade available
- · Select-grade hardwood posts
- In-ground (standard) or bolt-down posts
- Co