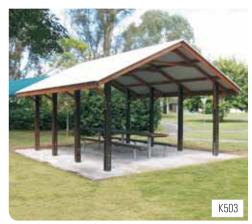

he symmetry of the classic design, quality construction, and universal appeal has made this an enduring best seller.

Available in three standard sizes, you can further select from an extensive range of accessories and options to create a unique structure for specific environments.

www.landmarkpro.com.au



## K400 SERIES - Portland Pyramid Roof Shelters

## Factory-built for fast, simple construction



#### **OPTIONS**

- Hot-dip galvanised and powder coated steel posts. Two pack paint upgrade available
- · Select-grade hardwood posts
- In-ground (standard) or bolt-down posts
- Colorbond® steel gutters and PVC down nines
- Stainless steel hardware and Colorbond®
   Ultra™ grade or stainless steel roofing
   upgrade, for corrosive environments











# Mulgrave Marquee Shelters







### Flexible marquee designs

The K500 range of shelters have been specifically designed for ultimate flexibility in providing cover for larger areas. Featuring robust construction and modular design, our marquee shelters

are available in a selection of roof shapes and adjustable sizes to provide an effective facility for larger gatherings or multiple uses.

www.landmarkpro.com.au



## K500 SERIES - Mulgrave Marquee Shelters

## Convenient, factory-built construction



#### **OPTIONS**

- Supplied with hot-dip galvanised and powder coated steel posts. Two pack paint upgrade available
- Select-grade hardwood posts
- In-ground (standard) or bolt-down posts
- Colorbond® steel gutters and PVC down pipes
- Stainless steel hardware and Colorbond®
   Ultra™ grade or stainless steel roofing,