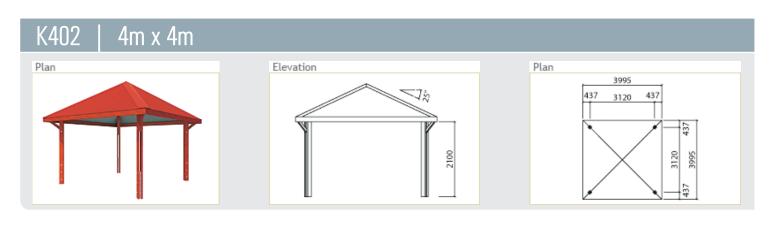

## K400 SERIES - Portland Pyramid Roof Shelters

## Factory-built for fast, simple construction

#### **OPTIONS**

- Hot-dip galvanised and powder coated steel posts. Two pack paint upgrade available
- · Select-grade hardwood posts
- In-ground (standard) or bolt-down posts
- Colorbond® steel gutters and PVC down nines
- Stainless steel hardware and Colorbond®
   Ultra™ grade or stainless steel roofing
   upgrade, for corrosive environments