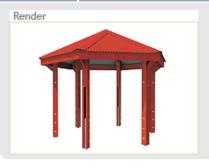

# Goulburn Gazebos

#### Classic elegant gazebos

Landmark gazebos are available in three standard sizes to accommodate your particular requirements. The hexagonal design offers a timeless blend of proportion and symmetry, suited to any environment.

Our gazebos are available with an extensive array of accessories and options to choose from, allowing you to accommodate specific requirements of aesthetics and function.

www.landmarkpro.com.au

# K200 SERIES - Goulburn Gazebos