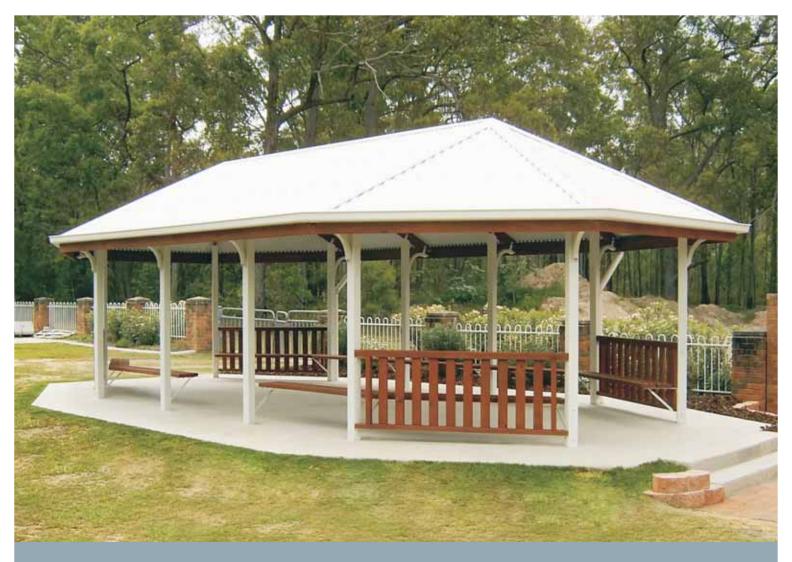

# Portland Pyramid Roof Shelters

### Classic outdoor pavilions

Landmark's square pyramid-roof park shelters offer a popular alternative to our traditional hexagonal gazebo shelters. The symmetry of the classic design, quality construction, and universal appeal has made this an enduring best seller.

Available in three standard sizes, you can further select from an extensive range of accessories and options to create a unique structure for specific environments.

www.landmarkpro.com.au