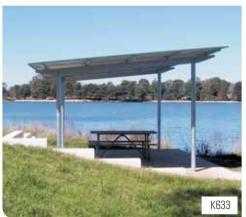

#### K633 | 6m x 6m

# Whyalla Skillion Roof Shelters

### Contemporary skillion roof design

The Whyalla range of robust, vandal resistant park and urban shelters offer a minimalist contemporary aesthetic, and all-steel construction.

The uncluttered, modular design allows shelters to be easily combined and create custom solutions, while the range of available sizes provide the ideal solution for most applications.