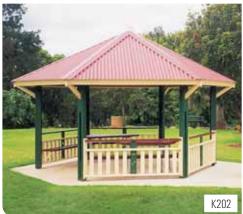

anglers to clean their catch. For Local Authorities it provides a durable, low-maintenance asset that allows for the targeted disposal of fish waste.

Available in a range of options suitable for fresh water or marine environments, we have the appropriate product for most applications.

www.landmarkpro.com.au



## K190 - Anglesea Fish Cleaning Stations

## Convenient, factory-built construction



#### **OPTIONS**

- Supplied with hot-dip galvanised and powder coated steel posts. Two pack paint upgrade available
- Select-grade hardwood posts
- In-ground (standard) or bolt-down posts
- Stainless steel hardware and Colorbond®
   Ultra™ grade or stainless steel roof,
   for corrosive environments







#### K191 | 0.9m x 2.2m







#### K192 | 2.5m x 2.2m











# Goulburn Gazebos







#### Classic elegant gazebos

Landmark gazebos are available in three standard sizes to accommodate your particular requirements. The hexagonal design offers a timeless blend of proportion and symmetry, suited to any environment.

Our gazebos are available with an extensive array of accessories and options to choose from, allowing you to accommodate specific requirements of aesthetics and function.

www.landmarkpro.com.au



# K200 SERIES - Goulburn Gazebos

### Convenient, factory-built construction



#### **OPTIONS**

- Supplied with hot-dip galvanised and powder coated steel posts. Two pack paint upgrade available
- · Select-grade hardwood posts
- In-ground (standard) or bolt-down posts
- Colorbond® steel gutters and PVC down pipes
- Stainless steel hardware and Colorbond®
   Ultra