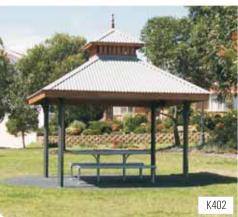

# Portland Pyramid Roof Shelters

### Classic outdoor pavilions

Landmark's square pyramid-roof park shelters offer a popular alternative to our traditional hexagonal gazebo shelters. The symmetry of the classic design, quality construction, and universal appeal has made this an enduring best seller.

Available in three standard sizes, you can further select from an extensive range of accessories and options to create a unique structure for specific environments.

www.landmarkpro.com.au

## K400 SERIES - Portland Pyramid Roof Shelters