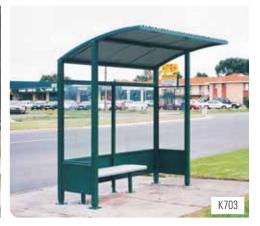

ally friendly option, containing a high percentage of recycled materials, and being 100% recyclable at the end of it's use.









## K640 Series - Aluminium Park Shelters

## Extensive material and finish options



#### **Features**

- All-aluminium construction for optimum corrosion resistance, durability, and low maintenance
- Stainless steel anti-vandal fixings and hardware
- Slimline aluminium front screen for added sun protection and enhanced aesthetic appeal
- Roof gable roll to three sides (skillion roof only)
- Powder coated aluminium posts, roof frame and screen

#### Options

- Two pack epoxy paint upgrade available
- Colorbond steel gutters and PVC downpipes
- Customisable screen and wall panels
- Upgrade to C3-W60 Wind Classification











# Bathurst Bus Shelters







### Classic, versatile design

Landmark bus shelters are suitable for most environments including small towns, heritage precincts, urban, and rural areas.

Like all our products, Landmark bus shelters are designed specifically for public use, with a strong emphasis on safety, durability, ease of maintenance, and aesthetic appeal.

www.landmarkpro.com.au



## K700 - Bathurst Bus Shelters

### Convenient, factory-built construction



#### **OPTIONS**

- Steel, aluminium, timber lattice, lexan or glass infill panels available (depending on shelter selected)
- In-ground (standard) or bolt-down posts
- Stainless steel hardware and Colorbond®
   Ultra™ grade or stainless steel roof, for
   corrosive environments







#### K701 | Timber Bus Shelter







#### K703 | Steel Bus Shelter