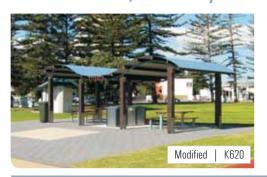

## K620 SERIES - Byron Wave Roof Shelters

## Convenient, factory-built construction