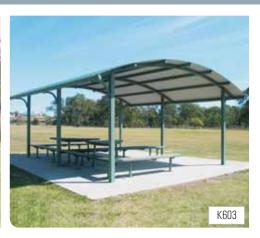

ide an effective facility for larger gatherings or multiple uses.

www.landmarkpro.com.au



## K500 SERIES - Mulgrave Marquee Shelters

## Convenient, factory-built construction



#### **OPTIONS**

- Supplied with hot-dip galvanised and powder coated steel posts. Two pack paint upgrade available
- Select-grade hardwood posts
- In-ground (standard) or bolt-down posts
- Colorbond® steel gutters and PVC down pipes
- Stainless steel hardware and Colorbond®
   Ultra™ grade or stainless steel roofing, for
   corrosive environments
- Additional 1800mm post-to-post modules to increase shelter length and overall roof coverage

#### K502 | 7.0 x 5.5m







#### K503 | 6.0m x <u>5.5m</u>







#### K504 | 10.2m x 5.5m







#### K505 | 7.2m x 5.5m











# Cardwell Curved Roof Shelters







#### Robust contemporary classic

Practical and durable, with a modern aesthetic, our curved roof shelters utilise all-steel construction to provide a rugged shelter alternative, suited to both rural and urban environments.

Our vandal-resistant K600 shelters are available in a range of sizes and configurations, suitable for most applications including notice boards, BBQ's, picnic settings, or larger gatherings.

www.landmarkpro.com.au



## K600 SERIES - Cardwell Curved Roof Shelters

## Convenient, factory-built construction



#### **OPTIONS**

- Supplied with hot-dip galvanised and powder coated steel posts and roof frame.
   Two pack epoxy paint upgrade available
- In-ground (standard) or bolt-down posts
- Colorbond® steel gutters and PVC down pipes
- W60 cyclone rating upgrade