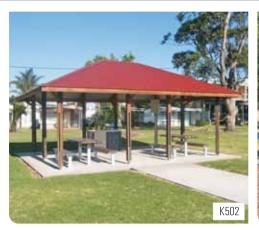

s. The symmetry of the classic design, quality construction, and universal appeal has made this an enduring best seller.

Available in three standard sizes, you can further select from an extensive range of accessories and options to create a unique structure for specific environments.

www.landmarkpro.com.au



## K400 SERIES - Portland Pyramid Roof Shelters

## Factory-built for fast, simple construction



#### **OPTIONS**

- Hot-dip galvanised and powder coated steel posts. Two pack paint upgrade available
- · Select-grade hardwood posts
- In-ground (standard) or bolt-down posts
- Colorbond® steel gutters and PVC down nines
- Stainless steel hardware and Colorbond®
   Ultra™ grade or stainless steel roofing
   upgrade, for corrosive environments











# Mulgrave Marquee Shelters







### Flexible marquee designs

The K500 range of shelters have been specifically designed for ultimate flexibility in providing cover for larger areas. Featuring robust construction and modular design, our marquee shelters

are available in a selection of roof shapes and adjustable sizes to provide an effective facility for larger gatherings or multiple uses.

www.landmarkpro.com.au



## K500 SERIES - Mulgrave Marquee Shelters

## Convenient, factory-built construction



#### **OPTIONS**

- Supplied with hot-dip galvanised and powder coated steel posts. Two pack paint upgrade available
- Select-grade hardwood posts
- In-ground (standard) or bolt-down posts
- Colorbond® steel gutters and PVC down pipes
- Stainless steel hardware and Colorbond®
   Ultra™ grade or stainless steel roofi