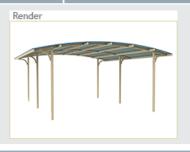

# Byron Wave Roof Shelters

#### Adaptable roof designs

Landmark's versatile wave shelters are available in a variety of roof shapes. The modular, contemporary design allows them to be combined in a number of configurations, while the robust, all-steel construction provides solutions for both park and urban environments.