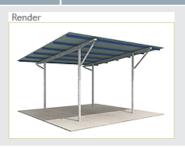

# Peninsula Skillion Roof Shelters

### Modern skillion roof design

Landmark's timber skillion shelter range offers a contemporary, uncluttered design in a selection of optimum sizes. The modular design enables you to combine shelters

and create unique solutions, while the extensive range of available sizes allows a coherent design aesthetic to be maintained throughout a project, suburb or city.