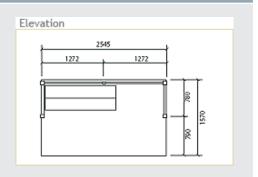

### Classic, versatile design

Landmark bus shelters are suitable for most environments including small towns, heritage precincts, urban, and rural areas.

Like all our products, Landmark bus shelters are designed specifically for public use, with a strong emphasis on safety, durability, ease of maintenance, and aesthetic appeal.

www.landmarkpro.com.au



## K700 - Bathurst Bus Shelters

### Convenient, factory-built construction



#### **OPTIONS**

- Steel, aluminium, timber lattice, lexan or glass infill panels available (depending on shelter selected)
- In-ground (standard) or bolt-down posts
- Stainless steel hardware and Colorbond®
   Ultra™ grade or stainless steel roof, for
   corrosive environments







#### K701 | Timber Bus Shelter







#### K703 | Steel Bus Shelter