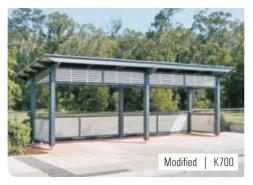

tion and enhanced aesthetic appeal
- Roof gable roll to three sides (skillion roof only)
- Powder coated aluminium posts, roof frame and screen

#### Options

- Two pack epoxy paint upgrade available
- Colorbond steel gutters and PVC downpipes
- Customisable screen and wall panels
- Upgrade to C3-W60 Wind Classification











# Bathurst Bus Shelters







### Classic, versatile design

Landmark bus shelters are suitable for most environments including small towns, heritage precincts, urban, and rural areas.

Like all our products, Landmark bus shelters are designed specifically for public use, with a strong emphasis on safety, durability, ease of maintenance, and aesthetic appeal.

www.landmarkpro.com.au



## K700 - Bathurst Bus Shelters

### Convenient, factory-built construction



#### **OPTIONS**

- Steel, aluminium, timber lattice, lexan or glass infill panels available (depending on shelter selected)
- In-ground (standard) or bolt-down posts
- Stainless steel hardware and Colorbond®
   Ultra™ grade or stainless steel roof, for
   corrosive environments







#### K701 | Timber Bus Shelter







#### K703 | Steel Bus Shelter