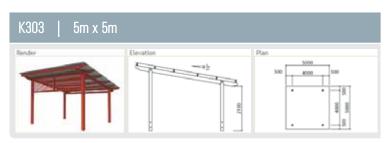

## K300 SERIES - Peninsula Skillion Roof Shelters

### Convenient, factory-built construction

#### **OPTIONS**

- Supplied with hot-dip galvanised and powder coated steel posts. Two pack paint upgrade available
- Select-grade hardwood posts
- In-ground (standard) or bolt-down posts
- Colorbond® steel gutters and PVC down pipes
- Stainless steel hardware and Colorbond®
   Ultra™ grade or stainless steel roof, for corrosive environments