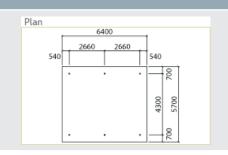

modern aesthetic, our curved roof shelters utilise all-steel construction to provide a rugged shelter alternative, suited to both rural and urban environments.

Our vandal-resistant K600 shelters are available in a range of sizes and configurations, suitable for most applications including notice boards, BBQ's, picnic settings, or larger gatherings.

www.landmarkpro.com.au



## K600 SERIES - Cardwell Curved Roof Shelters

## Convenient, factory-built construction



#### **OPTIONS**

- Supplied with hot-dip galvanised and powder coated steel posts and roof frame.
   Two pack epoxy paint upgrade available
- In-ground (standard) or bolt-down posts
- Colorbond® steel gutters and PVC down pipes
- W60 cyclone rating upgrade









#### K602 | 3.9m x 3.7m







#### K603 | 6.4m x 5.7m







#### K604 | 3.1m x 2.7m











# Byron Wave Roof Shelters







#### Adaptable roof designs

Landmark's versatile wave shelters are available in a variety of roof shapes. The modular, contemporary design allows them to be combined in a number of configurations, while the robust, all-steel construction provides solutions for both park and urban environments.

www.landmarkpro.com.au



## K620 SERIES - Byron Wave Roof Shelters

## Convenient, factory-built construction



#### **OPTIONS**

- Supplied with hot-dip galvanised and powder coated steel posts and roof frame.
   Two pack epoxy paint upgrade available
- In-ground (standard) or bolt-down posts
- Colorbond® steel gutters and PVC down pipes
- W60 cyclone rating upgrade









#### K622 | 4.4m x 3.8m







#### K623 | 5.3m x 3