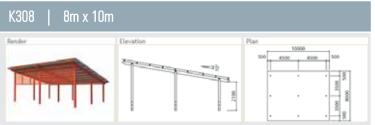

## K300 SERIES - Peninsula Skillion Roof Shelters

### Convenient, factory-built construction

#### **OPTIONS**

- Supplied with hot-dip galvanised and powder coated steel posts. Two pack paint upgrade available
- Select-grade hardwood posts
- In-ground (standard) or bolt-down posts
- Colorbond® steel gutters and PVC down pipes
- Stainless steel hardware and Colorbond®
   Ultra™ grade or stainless steel roof, for corrosive environments