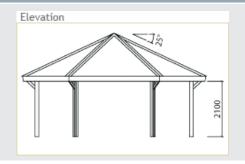

# Goulburn Gazebos

#### Classic elegant gazebos

Landmark gazebos are available in three standard sizes to accommodate your particular requirements. The hexagonal design offers a timeless blend of proportion and symmetry, suited to any environment.

#### K202 | 5.6m x 4.8m

#### K203 | 7.0m x 6.1m