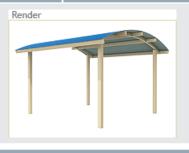

# Cardwell Curved Roof Shelters

#### Robust contemporary classic

Practical and durable, with a modern aesthetic, our curved roof shelters utilise all-steel construction to provide a rugged shelter alternative, suited to both rural and urban environments.

Our vandal-resistant K600 shelters are available in a range of sizes and configurations, suitable for most applications including notice boards, BBQ's, picnic settings, or larger gatherings.

www.landmarkpro.com.au