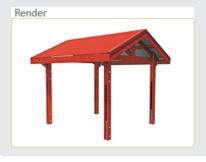

purpose park shelters

Landmark's Sherbrooke picnic shelters are available in a range of functional sizes for specific applications.

Ideal for picnic settings, BBQ's, and notice boards, their compact design provides optimum roof coverage and use of available space.

www.landmarkpro.com.au



## K100 SERIES - Sherbrooke Picnic Shelters

## Convenient, factory-built construction



#### **OPTIONS**

- Supplied with hot-dip galvanised and powder coated steel posts. Two pack epoxy paint upgrade available
- · Select-grade hardwood posts
- In-ground (standard) or bolt-down posts
- Colorbond® steel gutters and PVC down nines
- Stainless steel hardware and Colorbond®
   Ultra™ grade or stainless steel roofing,
   for corrosive environments

#### K103 | 2.2m x 2.2m







#### K104 | 3.6m x 3.3m







#### K105 | 3.1m x 2.7m











# Anglesea Fish Cleaning Stations







### A practical and hygienic solution

Landmark's fish cleaning stations provide a hygienic, convenient, and functional area for anglers to clean their catch. For Local Authorities it provides a durable, low-maintenance asset that allows for the targeted disposal of fish waste.

Available in a range of options suitable for fresh water or marine environments, we have the appropriate product for most applications.

www.landmarkpro.com.au



## K190 - Anglesea Fish Cleaning Stations

## Convenient, factory-built construction



#### **OPTIONS**

- Supplied with hot-dip galvanised and powder coated steel posts. Two pack paint upgrade available
- Select-grade hardwood posts
- In-ground (standard) or bolt-down post