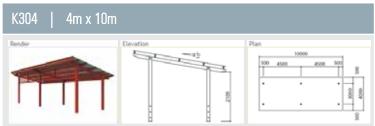

## K300 SERIES - Peninsula Skillion Roof Shelters

### Convenient, factory-built construction

#### **OPTIONS**

- Supplied with hot-dip galvanised and powder coated steel posts. Two pack paint upgrade available
- Select-grade hardwood posts
- In-ground (standard) or bolt-down posts
- Colorbond® steel gutters and PVC down pipes
- Stainless steel hardware and Colorbond®
   Ultra™ grade or stainless steel roof, for corrosive environments