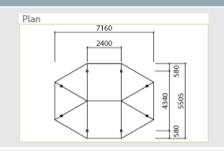

of roof shapes and adjustable sizes to provide an effective facility for larger gatherings or multiple uses.

www.landmarkpro.com.au



## K500 SERIES - Mulgrave Marquee Shelters

## Convenient, factory-built construction



#### **OPTIONS**

- Supplied with hot-dip galvanised and powder coated steel posts. Two pack paint upgrade available
- Select-grade hardwood posts
- In-ground (standard) or bolt-down posts
- Colorbond® steel gutters and PVC down pipes
- Stainless steel hardware and Colorbond®
   Ultra™ grade or stainless steel roofing, for
   corrosive environments
- Additional 1800mm post-to-post modules to increase shelter length and overall roof coverage

#### K502 | 7.0 x 5.5m







#### K503 | 6.0m x <u>5.5m</u>







#### K504 | 10.2m x 5.5m







#### K505 | 7.2m x 5.5m











# Cardwell Curved Roof Shelters







#### Robust contemporary classic

Practical and durable, with a modern aesthetic, our curved roof shelters utilise all-steel construction to provide a rugged shelter alternative, suited to both rural and urban environments.

Our vandal-resistant K600 shelters are available in a range of sizes and configurations, suitable for most applications including notice boards, BBQ's, picnic settings, or larger gatherings.

www.landmarkpro.com.au



## K600 SERIES - Cardwell Curved Roof Shelters

## Convenient, factory-built construction



#### **OPTIONS**

- Supplied with hot-dip galvanised and powder coated steel posts and roof frame.
   Two pack epoxy paint upgrade available
- In-ground (standard) or bolt-down posts
- Colorbond® steel gutters and PVC d