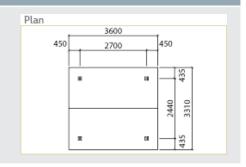

ose park shelters

Landmark's Sherbrooke picnic shelters are available in a range of functional sizes for specific applications.

Ideal for picnic settings, BBQ's, and notice boards, their compact design provides optimum roof coverage and use of available space.

www.landmarkpro.com.au



## K100 SERIES - Sherbrooke Picnic Shelters

## Convenient, factory-built construction



#### **OPTIONS**

- Supplied with hot-dip galvanised and powder coated steel posts. Two pack epoxy paint upgrade available
- · Select-grade hardwood posts
- In-ground (standard) or bolt-down posts
- Colorbond® steel gutters and PVC down nines
- Stainless steel hardware and Colorbond®
   Ultra™ grade or stainless steel roofing,
   for corrosive environments

#### K103 | 2.2m x 2.2m







#### K104 | 3.6m x 3.3m







#### K105 | 3.1m x 2.7m











# Anglesea Fish Cleaning Stations







### A practical and hygienic solution

Landmark's fish cleaning stations provide a hygienic, convenient, and functional area for anglers to clean their catch. For Local Authorities it provides a durable, low-maintenance asset that allows for the targeted disposal of fish waste.

Available in a range of options suitable for fresh water or marine environments, we have the appropriate product for most applications.

www.landmarkpro.com.au



## K190 - Anglesea Fish Cleaning Stations

## Convenient, factory-built construction



#### **OPTIONS**

- Supplied with hot-dip galvanised and powder coated steel posts. Two pack paint upgrade available
- Select-grade hardwood posts
- In-ground (standard) or bolt-down posts
-