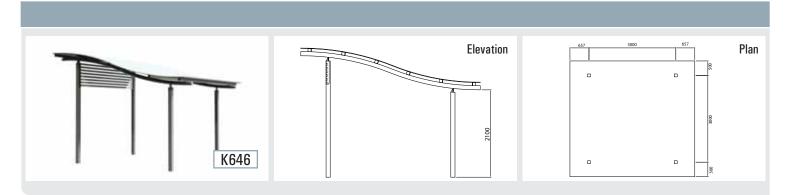

# Avalon Aluminium Park Shelters

## Quality Manufacturing | Low Maintenance | Versatile Design

Our aluminium park shelters are specifically engineered and manufactured for use in corrosive coastal environments. Based on our popular steel shelter designs with the added benefits of aluminium, they incorporate the best of both worlds in terms of aesthetics and design life in an asset that will stand the test of time.

The light weight materials of our Avalon aluminium park shelters makes them easier to handle and install than more traditional shelters. Aluminium is also an environmentally friendly option, containing a high percentage of recycled materials, and being 100% recyclable at the end of it's use.

## K640 Series - Aluminium Park Shelters