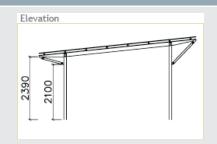

# Whyalla Skillion Roof Shelters

### Contemporary skillion roof design

The Whyalla range of robust, vandal resistant park and urban shelters offer a minimalist contemporary aesthetic, and all-steel construction.

The uncluttered, modular design allows shelters to be easily combined and create custom solutions, while the range of available sizes provide the ideal solution for most applications.

#### K632 | 5m x 5m

#### K633 | 6m x 6m

#### K634 | 6m x 8m