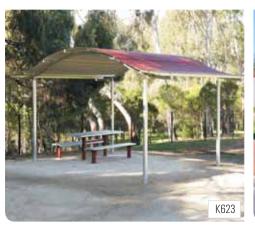

struction to provide a rugged shelter alternative, suited to both rural and urban environments.

Our vandal-resistant K600 shelters are available in a range of sizes and configurations, suitable for most applications including notice boards, BBQ's, picnic settings, or larger gatherings.

www.landmarkpro.com.au



## K600 SERIES - Cardwell Curved Roof Shelters

## Convenient, factory-built construction



#### **OPTIONS**

- Supplied with hot-dip galvanised and powder coated steel posts and roof frame.
   Two pack epoxy paint upgrade available
- In-ground (standard) or bolt-down posts
- Colorbond® steel gutters and PVC down pipes
- W60 cyclone rating upgrade









#### K602 | 3.9m x 3.7m







#### K603 | 6.4m x 5.7m







#### K604 | 3.1m x 2.7m











# Byron Wave Roof Shelters







#### Adaptable roof designs

Landmark's versatile wave shelters are available in a variety of roof shapes. The modular, contemporary design allows them to be combined in a number of configurations, while the robust, all-steel construction provides solutions for both park and urban environments.

www.landmarkpro.com.au



## K620 SERIES - Byron Wave Roof Shelters

## Convenient, factory-built construction



#### **OPTIONS**

- Supplied with hot-dip galvanised and powder coated steel posts and roof frame.
   Two pack epoxy paint upgrade available
- In-ground (standard) or bolt-down posts
- Colorbond® steel gutters and PVC down pipes
- W60 cyclone rating upgrade









#### K622 | 4.4m x 3.8m







#### K623 | 5.3m x 3.8m







#### K624 | 4.3m x 3.8m











# Whyalla Skillion