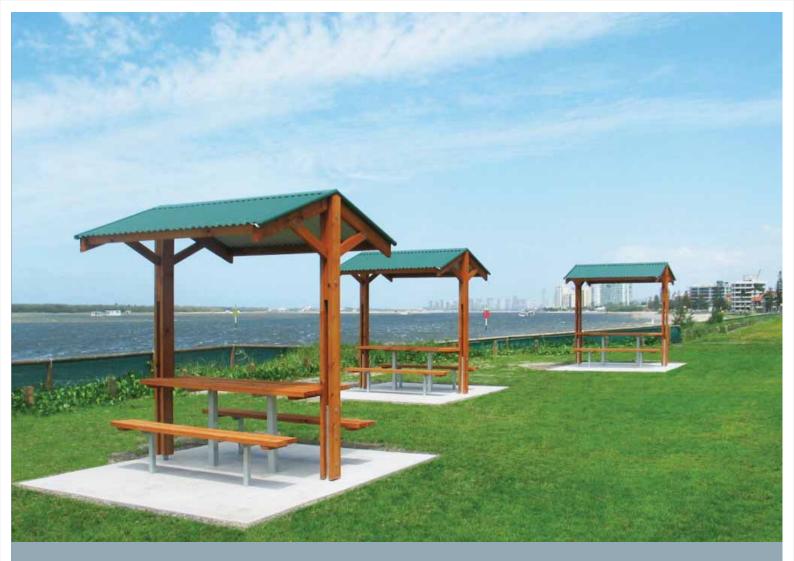

# Sherbrooke Picnic Shelters

### Multi-purpose park shelters

Landmark's Sherbrooke picnic shelters are available in a range of functional sizes for specific applications.

Ideal for picnic settings, BBQ's, and notice boards, their compact design provides optimum roof coverage and use of available space.

## K100 SERIES - Sherbrooke Picnic Shelters

## Convenient, factory-built construction