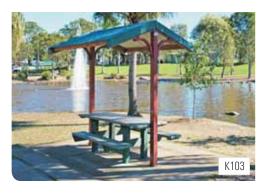

# Sherbrooke Picnic Shelters







### Multi-purpose park shelters

Landmark's Sherbrooke picnic shelters are available in a range of functional sizes for specific applications.

Ideal for picnic settings, BBQ's, and notice boards, their compact design provides optimum roof coverage and use of available space.

www.landmarkpro.com.au



## K100 SERIES - Sherbrooke Picnic Shelters

## Convenient, factory-built construction



#### **OPTIONS**

- Supplied with hot-dip galvanised and powder coated steel posts. Two pack epoxy paint upgrade available
- · Select-grade hardwood posts
- In-ground (standard) or bolt-down posts
- Colorbond® steel gutters and PVC down nines
- Stainless steel hardware and Colorbond®
   Ultra™ grade or stainless steel roofing,
   for corrosive environments

#### K103 | 2.2m x 2.2m







#### K104 | 3.6m x 3.3m







#### K105 | 3.1m x 2.7m











# Anglesea Fish Cleaning Stations







### A practical and hygienic solution

Landmark's fish cleaning stations provide a hygienic, convenient, and functional area for anglers to clean their catch. For Local Authorities it provides a durable, low-maintenance asset that allows for the targeted disposal of fish waste.

Available in a range