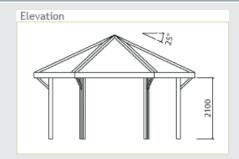

# Goulburn Gazebos

#### Classic elegant gazebos

Landmark gazebos are available in three standard sizes to accommodate your particular requirements. The hexagonal design offers a timeless blend of proportion and symmetry, suited to any environment.

#### K202 | 5.6m x 4.8m

#### K203 | 7.0m x 6.1m