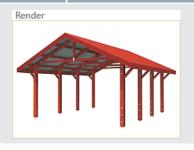

# Goulburn Gazebos

#### Classic elegant gazebos

Landmark gazebos are available in three standard sizes to accommodate your particular requirements. The hexagonal design offers a timeless blend of proportion and symmetry, suited to any environment.

Our gazebos are available with an extensive array of accessories and options to choose from, allowing you to accommodate specific requirements of aesthetics and function.

www.landmarkpro.com.au