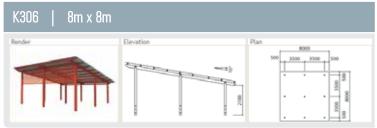

## K300 SERIES - Peninsula Skillion Roof Shelters

### Convenient, factory-built construction

#### **OPTIONS**

- Supplied with hot-dip galvanised and powder coated steel posts. Two pack paint upgrade available
- Select-grade hardwood posts
- In-ground (standard) or bolt-down posts
- Colorbond® steel gutters and PVC down pipes
- Stainless steel hardware and Colorbond®
   Ultra™ grade or stainless steel roof, for corrosive environments