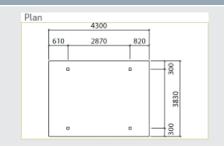

02 | 3.9m x 3.7m







#### K603 | 6.4m x 5.7m







#### K604 | 3.1m x 2.7m











# Byron Wave Roof Shelters







#### Adaptable roof designs

Landmark's versatile wave shelters are available in a variety of roof shapes. The modular, contemporary design allows them to be combined in a number of configurations, while the robust, all-steel construction provides solutions for both park and urban environments.

www.landmarkpro.com.au



## K620 SERIES - Byron Wave Roof Shelters

## Convenient, factory-built construction



#### **OPTIONS**

- Supplied with hot-dip galvanised and powder coated steel posts and roof frame.
   Two pack epoxy paint upgrade available
- In-ground (standard) or bolt-down posts
- Colorbond® steel gutters and PVC down pipes
- W60 cyclone rating upgrade









#### K622 | 4.4m x 3.8m







#### K623 | 5.3m x 3.8m







#### K624 | 4.3m x 3.8m











# Whyalla Skillion Roof Shelters







### Contemporary skillion roof design

The Whyalla range of robust, vandal resistant park and urban shelters offer a minimalist contemporary aesthetic, and all-steel construction.

The uncluttered, modular design allows shelters to be easily combined and create custom solutions, while the range of available sizes provide the ideal solution for most applications.

www.landmarkpro.com.au



## K630 - Whyalla Skillion Roof Shelters (All Steel)

## Convenient, factory-built construction



#### **OPTIONS**

- In-ground (standard) or bolt down posts
- Colorbond® steel gutters and PVC down pipes
- Supplied with hot-dip galvanised and powder coated steel posts