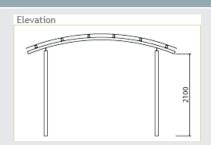

# Cardwell Curved Roof Shelters

#### Robust contemporary classic

Practical and durable, with a modern aesthetic, our curved roof shelters utilise all-steel construction to provide a rugged shelter alternative, suited to both rural and urban environments.

Our vandal-resistant K600 shelters are available in a range of sizes and configurations, suitable for most applications including notice boards, BBQ's, picnic settings, or larger gatherings.

www.landmarkpro.com.au