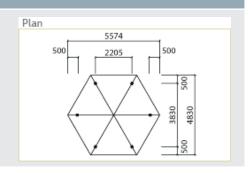

# Goulburn Gazebos

#### Classic elegant gazebos

Landmark gazebos are available in three standard sizes to accommodate your particular requirements. The hexagonal design offers a timeless blend of proportion and symmetry, suited to any environment.

#### K202 | 5.6m x 4.8m

#### K203 | 7.0m x 6.1m