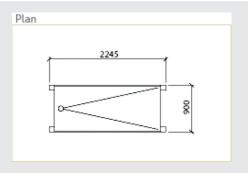

ons provide a hygienic, convenient, and functional area for anglers to clean their catch. For Local Authorities it provides a durable, low-maintenance asset that allows for the targeted disposal of fish waste.

Available in a range of options suitable for fresh water or marine environments, we have the appropriate product for most applications.

www.landmarkpro.com.au



## K190 - Anglesea Fish Cleaning Stations

## Convenient, factory-built construction



#### **OPTIONS**

- Supplied with hot-dip galvanised and powder coated steel posts. Two pack paint upgrade available
- Select-grade hardwood posts
- In-ground (standard) or bolt-down posts
- Stainless steel hardware and Colorbond®
   Ultra™ grade or stainless steel roof,
   for corrosive environments







#### K191 | 0.9m x 2.2m







#### K192 | 2.5m x 2.2m











# Goulburn Gazebos







#### Classic elegant gazebos

Landmark gazebos are available in three standard sizes to accommodate your particular requirements. The hexagonal design offers a timeless blend of proportion and symmetry, suited to any environment.

Our gazebos are available with an extensive array of accessories and options to choose from, allowing you to accommodate specific requirements of aesthetics and function.

www.landmarkpro.com.au



# K200 SERIES - Goulburn Gazebos

### Convenient, factory-built construction



#### **OPTIONS**

- Supplied with hot-dip galvanised and powder coated steel posts. Two pack paint upgrade available
- · Select-grade hardwood posts
- In-ground (standard) or bolt-down posts
- Colorbond® steel gutters and PVC do