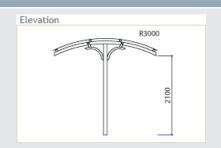

# Byron Wave Roof Shelters

#### Adaptable roof designs

Landmark's versatile wave shelters are available in a variety of roof shapes. The modular, contemporary design allows them to be combined in a number of configurations, while the robust, all-steel construction provides solutions for both park and urban environments.

#### K622 | 4.4m x 3.8m

#### K623 | 5.3m x 3.8m

#### K624 | 4.3m x 3.8m