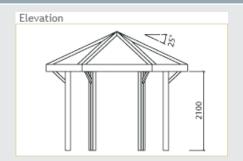

# Goulburn Gazebos

#### Classic elegant gazebos

Landmark gazebos are available in three standard sizes to accommodate your particular requirements. The hexagonal design offers a timeless blend of proportion and symmetry, suited to any environment.

Our gazebos are available with an extensive array of accessories and options to choose from, allowing you to accommodate specific requirements of aesthetics and function.

www.landmarkpro.com.au

# K200 SERIES - Goulburn Gazebos