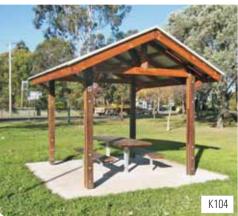

# Sherbrooke Picnic Shelters







### Multi-purpose park shelters

Landmark's Sherbrooke picnic shelters are available in a range of functional sizes for specific applications.

Ideal for picnic settings, BBQ's, and notice boards, their compact design provides optimum roof coverage and use of available space.

www.landmarkpro.com.au



## K100 SERIES - Sherbrooke Picnic Shelters

## Convenient, factory-built construction



#### **OPTIONS**

- Supplied with hot-dip galvanised and powder coated steel posts. Two pack epoxy paint upgrade available
- · Select-grade hardwood posts
- In-ground (standard) or bolt-down posts
- Colorbond® steel gutters and PVC down nines
- Stainless steel hardware and Colorbond®
   Ultra™ grade or stainless steel roofing,
   for corrosive environments

#### K103 | 2.2m x 2.2m







#### K104 |