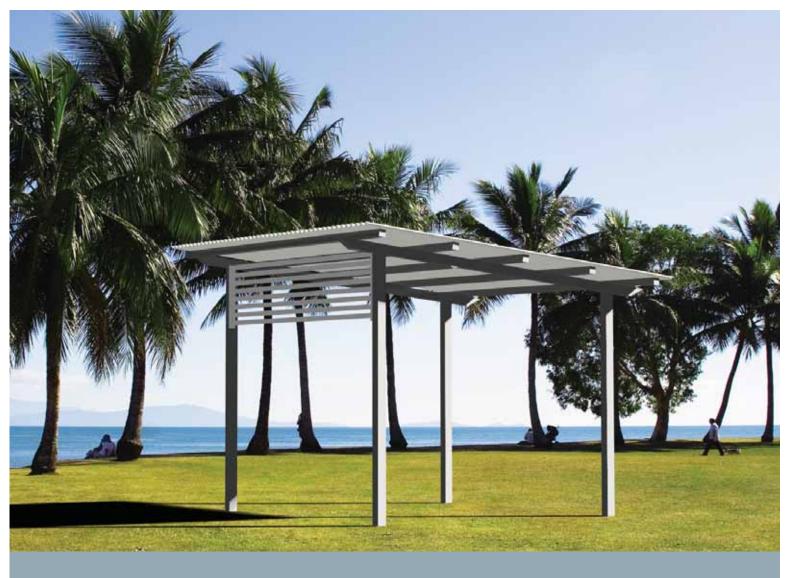

# Whyalla Skillion Roof Shelters

### Contemporary skillion roof design

The Whyalla range of robust, vandal resistant park and urban shelters offer a minimalist contemporary aesthetic, and all-steel construction.

The uncluttered, modular design allows shelters to be easily combined and create custom solutions, while the range of available sizes provide the ideal solution for most applications.