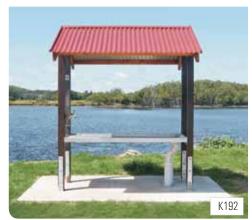

range of functional sizes for specific applications.

Ideal for picnic settings, BBQ's, and notice boards, their compact design provides optimum roof coverage and use of available space.

www.landmarkpro.com.au



## K100 SERIES - Sherbrooke Picnic Shelters

## Convenient, factory-built construction



#### **OPTIONS**

- Supplied with hot-dip galvanised and powder coated steel posts. Two pack epoxy paint upgrade available
- · Select-grade hardwood posts
- In-ground (standard) or bolt-down posts
- Colorbond® steel gutters and PVC down nines
- Stainless steel hardware and Colorbond®
   Ultra™ grade or stainless steel roofing,
   for corrosive environments

#### K103 | 2.2m x 2.2m







#### K104 | 3.6m x 3.3m







#### K105 | 3.1m x 2.7m











# Anglesea Fish Cleaning Stations







### A practical and hygienic solution

Landmark's fish cleaning stations provide a hygienic, convenient, and functional area for anglers to clean their catch. For Local Authorities it provides a durable, low-maintenance asset that allows for the targeted disposal of fish waste.

Available in a range of options suitable for fresh water or marine environments, we have the appropriate product for most applications.

www.landmarkpro.com.au



## K190 - Anglesea Fish Cleaning Stations

## Convenient, factory-built construction



#### **OPTIONS**

- Supplied with hot-dip galvanised and powder coated steel posts. Two pack paint upgrade available
- Select-grade hardwood posts
- In-ground (standard) or bolt-down posts
- Stainless steel hardware and Colorbond®
   Ultra™ grade or stainless steel r