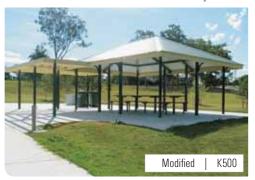

# Mulgrave Marquee Shelters

### Flexible marquee designs

The K500 range of shelters have been specifically designed for ultimate flexibility in providing cover for larger areas. Featuring robust construction and modular design, our marquee shelters

are available in a selection of roof shapes and adjustable sizes to provide an effective facility for larger gatherings or multiple uses.

www.landmarkpro.com.au