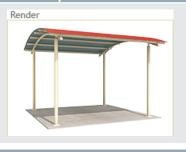

# Cardwell Curved Roof Shelters

#### Robust contemporary classic

Practical and durable, with a modern aesthetic, our curved roof shelters utilise all-steel construction to provide a rugged shelter alternative, suited to both rural and urban environments.

Our vandal-resistant K600 shelters are available in a range of sizes and configurations, suitable for most applications including notice boards, BBQ's, picnic settings, or larger gatherings.

www.landmarkpro.com.au