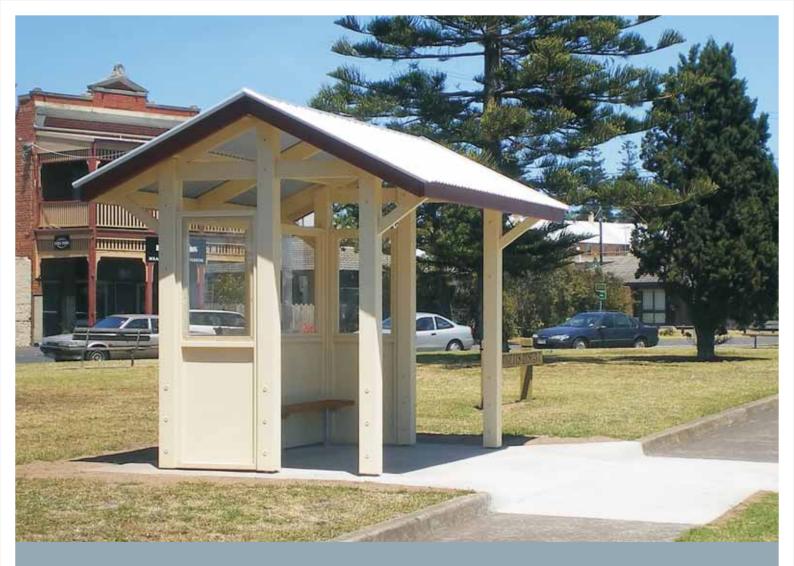

# Bathurst Bus Shelters

### Classic, versatile design

Landmark bus shelters are suitable for most environments including small towns, heritage precincts, urban, and rural areas.

Like all our products, Landmark bus shelters are designed specifically for public use, with a strong emphasis on safety, durability, ease of maintenance, and aesthetic appeal.

#### K701 | Timber Bus Shelter