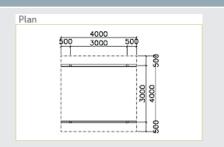

## K300 SERIES - Peninsula Skillion Roof Shelters

### Convenient, factory-built construction