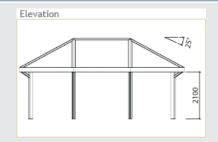

n of roof shapes and adjustable sizes to provide an effective facility for larger gatherings or multiple uses.

www.landmarkpro.com.au



## K500 SERIES - Mulgrave Marquee Shelters

## Convenient, factory-built construction



#### **OPTIONS**

- Supplied with hot-dip galvanised and powder coated steel posts. Two pack paint upgrade available
- Select-grade hardwood posts
- In-ground (standard) or bolt-down posts
- Colorbond® steel gutters and PVC down pipes
- Stainless steel hardware and Colorbond®
   Ultra™ grade or stainless steel roofing, for
   corrosive environments
- Additional 1800mm post-to-post modules to increase shelter length and overall roof coverage

#### K502 | 7.0 x 5.5m







#### K503 | 6.0m x <u>5.5m</u>







#### K504 | 10.2m x 5.5m







#### K505 | 7.2m x 5.5m











# Cardwell Curved Roof Shelters







#### Robust contemporary classic

Practical and durable, with a modern aesthetic, our curved roof shelters utilise all-steel construction to provide a rugged shelter alternative, suited to both rural and urban environments.

Our vandal-resistant K600 shelters are available in a range of sizes and configurations, suitable for most applications including notice boards, BBQ's, picnic settings, or larger gatherings.

www.landmarkpro.com.au



## K600 SERIES - Cardwell Curved Roof Shelters

## Convenient, factory-built construction



#### **OPTIONS**

- Supplied with hot-dip galvanised and powder coated steel posts and roof frame.
   Two pack epoxy paint upgrade available
- In-ground (standard) or bolt-down posts
- Colorbond® steel gutters and PVC