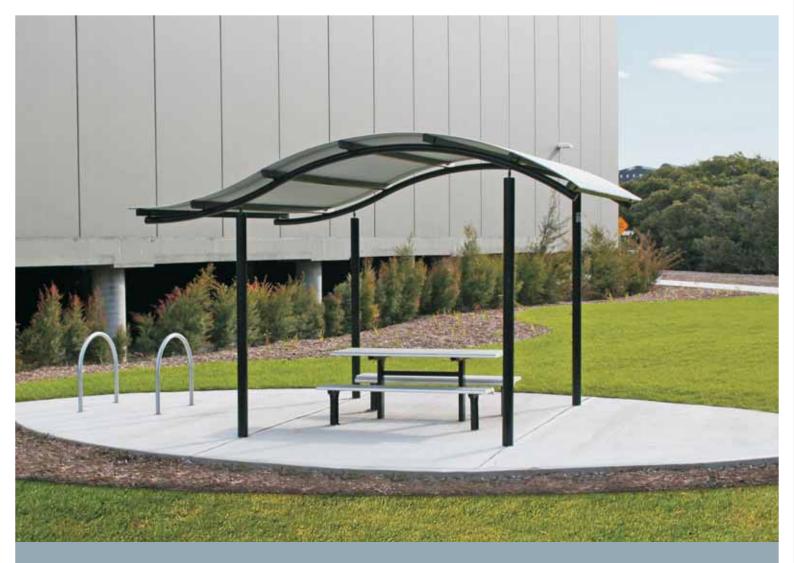

# Cardwell Curved Roof Shelters

#### Robust contemporary classic

Practical and durable, with a modern aesthetic, our curved roof shelters utilise all-steel construction to provide a rugged shelter alternative, suited to both rural and urban environments.

Our vandal-resistant K600 shelters are available in a range of sizes and configurations, suitable for most applications including notice boards, BBQ's, picnic settings, or larger gatherings.

www.landmarkpro.com.au