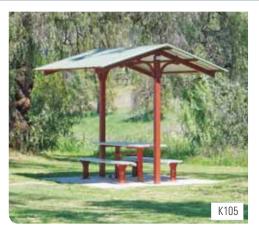

# Sherbrooke Picnic Shelters







### Multi-purpose park shelters

Landmark's Sherbrooke picnic shelters are available in a range of functional sizes for specific applications.

Ideal for picnic settings, BBQ's, and notice boards, their compact design provides optimum roof coverage and use of available space.

www.landmarkpro.com.au



## K100 SERIES - Sherbrooke Picnic Shelters

## Convenient, factory-built construction



#### **OPTIONS**

- Supplied with hot-dip galvanised and powder coated steel posts. Two pack epoxy paint upgrade available
- · Select-grade hardwood posts
- In-ground (standard) or bolt-down posts
- Colorbond® steel gutters and PVC down nines
- Stainless steel hardware and Colorbond®
   Ultra™ grade or stainless steel roofing,
   for corrosive environments

#### K103 | 2.2m x 2.2m







#### K104 | 3