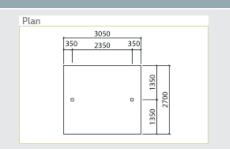

oof shelters utilise all-steel construction to provide a rugged shelter alternative, suited to both rural and urban environments.

Our vandal-resistant K600 shelters are available in a range of sizes and configurations, suitable for most applications including notice boards, BBQ's, picnic settings, or larger gatherings.

www.landmarkpro.com.au



## K600 SERIES - Cardwell Curved Roof Shelters

## Convenient, factory-built construction



#### **OPTIONS**

- Supplied with hot-dip galvanised and powder coated steel posts and roof frame.
   Two pack epoxy paint upgrade available
- In-ground (standard) or bolt-down posts
- Colorbond® steel gutters and PVC down pipes
- W60 cyclone rating upgrade









#### K602 | 3.9m x 3.7m







#### K603 | 6.4m x 5.7m







#### K604 | 3.1m x 2.7m











# Byron Wave Roof Shelters







#### Adaptable roof designs

Landmark's versatile wave shelters are available in a variety of roof shapes. The modular, contemporary design allows them to be combined in a number of configurations, while the robust, all-steel construction provides solutions for both park and urban environments.

www.landmarkpro.com.au



## K620 SERIES - Byron Wave Roof Shelters

## Convenient, factory-built construction



#### **OPTIONS**

- Supplied with hot-dip galvanised and powder coated steel posts and roof frame.
   Two pack epoxy paint upgrade available
- In-ground (standard) or bolt-down posts
- Colorbond® steel gutters and PVC down pipes
- W60 cyclone rating upgrade









#### K622 | 4.4m x 3.8m







#### K623 | 5.3m x 3.8m







#### K624 | 4.3m x 3