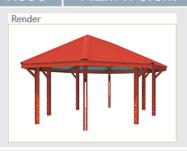

# Goulburn Gazebos

#### Classic elegant gazebos

Landmark gazebos are available in three standard sizes to accommodate your particular requirements. The hexagonal design offers a timeless blend of proportion and symmetry, suited to any environment.

Our gazebos are available with an extensive array of accessories and options to choose from, allowing you to accommodate specific requirements of aesthetics and function.

www.landmarkpro.com.au