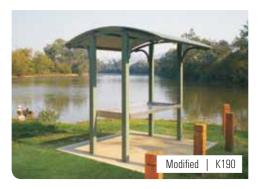

# Anglesea Fish Cleaning Stations

### A practical and hygienic solution

Landmark's fish cleaning stations provide a hygienic, convenient, and functional area for anglers to clean their catch. For Local Authorities it provides a durable, low-maintenance asset that allows for the targeted disposal of fish waste.

Available in a range of options suitable for fresh water or marine environments, we have the appropriate product for most applications.

www.landmarkpro.com.au

## K190 - Anglesea Fish Cleaning Stations