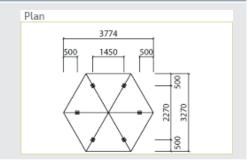

# Goulburn Gazebos

#### Classic elegant gazebos

Landmark gazebos are available in three standard sizes to accommodate your particular requirements. The hexagonal design offers a timeless blend of proportion and symmetry, suited to any environment.

Our gazebos are available with an extensive array of accessories and options to choose from, allowing you to accommodate specific requirements of aesthetics and function.

www.landmarkpro.com.au

# K200 SERIES - Goulburn Gazebos

#### K202 | 5.6m x 4.8m

#### K203 | 7.0m x 6.1m