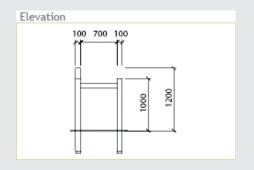

tions provide a hygienic, convenient, and functional area for anglers to clean their catch. For Local Authorities it provides a durable, low-maintenance asset that allows for the targeted disposal of fish waste.

Available in a range of options suitable for fresh water or marine environments, we have the appropriate product for most applications.

www.landmarkpro.com.au



## K190 - Anglesea Fish Cleaning Stations

## Convenient, factory-built construction



#### **OPTIONS**

- Supplied with hot-dip galvanised and powder coated steel posts. Two pack paint upgrade available
- Select-grade hardwood posts
- In-ground (standard) or bolt-down posts
- Stainless steel hardware and Colorbond®
   Ultra™ grade or stainless steel roof,
   for corrosive environments







#### K191 | 0.9m x 2.2m







#### K192 | 2.5m x 2.2m











# Goulburn Gazebos







#### Classic elegant gazebos

Landmark gazebos are available in three standard sizes to accommodate your particular requirements. The hexagonal design offers a timeless blend of proportion and symmetry, suited to any environment.

Our gazebos are available with an extensive array of accessories and options to choose from, allowing you to accommodate specific requirements of aesthetics and function.

www.landmarkpro.com.au



# K200 SERIES - Goulburn Gazebos

### Convenient, factory-built construction



#### **OPTIONS**

- Supplied with hot-dip galvanised and powder coated steel posts. Two pack paint upgrade available
- · Select-grade hardwood posts
- In-ground (standard) or bolt-down posts
- Colorbond® steel gutters and PVC