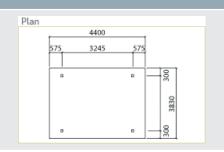

yron Wave Roof Shelters







#### Adaptable roof designs

Landmark's versatile wave shelters are available in a variety of roof shapes. The modular, contemporary design allows them to be combined in a number of configurations, while the robust, all-steel construction provides solutions for both park and urban environments.

www.landmarkpro.com.au



## K620 SERIES - Byron Wave Roof Shelters

## Convenient, factory-built construction



#### **OPTIONS**

- Supplied with hot-dip galvanised and powder coated steel posts and roof frame.
   Two pack epoxy paint upgrade available
- In-ground (standard) or bolt-down posts
- Colorbond® steel gutters and PVC down pipes
- W60 cyclone rating upgrade









#### K622 | 4.4m x 3.8m







#### K623 | 5.3m x 3.8m







#### K624 | 4.3m x 3.8m











# Whyalla Skillion Roof Shelters







### Contemporary skillion roof design

The Whyalla range of robust, vandal resistant park and urban shelters offer a minimalist contemporary aesthetic, and all-steel construction.

The uncluttered, modular design allows shelters to be easily combined and create custom solutions, while the range of available sizes provide the ideal solution for most applications.

www.landmarkpro.com.au



## K630 - Whyalla Skillion Roof Shelters (All Steel)

## Convenient, factory-built construction



#### **OPTIONS**

- In-ground (standard) or bolt down posts
- Colorbond® steel gutters and PVC down pipes
- Supplied with hot-dip galvanised and powder coated steel posts and roof frame.
   Two pack epoxy paint upgrade available
- W60 cyclone rating upgrade