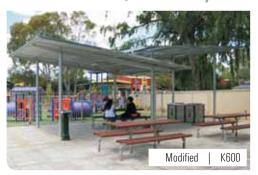

# Cardwell Curved Roof Shelters

#### Robust contemporary classic

Practical and durable, with a modern aesthetic, our curved roof shelters utilise all-steel construction to provide a rugged shelter alternative, suited to both rural and urban environments.

Our vandal-resistant K600 shelters are available in a range of sizes and configurations, suitable for most applications including notice boards, BBQ's, picnic settings, or larger gatherings.

www.landmarkpro.com.au

## K600 SERIES - Cardwell Curved Roof Shelters