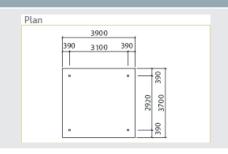

# Cardwell Curved Roof Shelters

#### Robust contemporary classic

Practical and durable, with a modern aesthetic, our curved roof shelters utilise all-steel construction to provide a rugged shelter alternative, suited to both rural and urban environments.

Our vandal-resistant K600 shelters are available in a range of sizes and configurations, suitable for most applications including notice boards, BBQ's, picnic settings, or larger gatherings.

www.landmarkpro.com.au