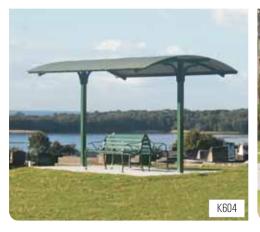

provide an effective facility for larger gatherings or multiple uses.

www.landmarkpro.com.au



## K500 SERIES - Mulgrave Marquee Shelters

## Convenient, factory-built construction



#### **OPTIONS**

- Supplied with hot-dip galvanised and powder coated steel posts. Two pack paint upgrade available
- Select-grade hardwood posts
- In-ground (standard) or bolt-down posts
- Colorbond® steel gutters and PVC down pipes
- Stainless steel hardware and Colorbond®
   Ultra™ grade or stainless steel roofing, for
   corrosive environments
- Additional 1800mm post-to-post modules to increase shelter length and overall roof coverage

#### K502 | 7.0 x 5.5m







#### K503 | 6.0m x <u>5.5m</u>







#### K504 | 10.2m x 5.5m







#### K505 | 7.2m x 5.5m











# Cardwell Curved Roof Shelters







#### Robust contemporary classic

Practical and durable, with a modern aesthetic, our curved roof shelters utilise all-steel construction to provide a rugged shelter alternative, suited to both rural and urban environments.

Our vandal-resistant K600 shelters are available in a range of sizes and configurations, suitable for most applications including notice boards, BBQ's, picnic settings, or larger gatherings.

www.landmarkpro.com.au



## K600 SERIES - Cardwell Curved Roof Shelters

## Convenient, factory-built construction



#### **OPTIONS**

- Supplied with hot-dip galvanised and powder coated steel posts and roof frame.
   Two pack epoxy paint upgrade available
- In-ground (standard) or bolt-down posts
- Colorbond® steel gutters and PVC down pipes
- W60 cyclone rating upgrade