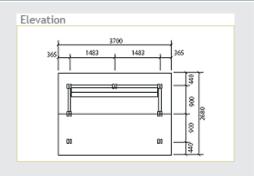

# Bathurst Bus Shelters







### Classic, versatile design

Landmark bus shelters are suitable for most environments including small towns, heritage precincts, urban, and rural areas.

Like all our products, Landmark bus shelters are designed specifically for public use, with a strong emphasis on safety, durability, ease of maintenance, and aesthetic appeal.

www.landmarkpro.com.au



## K700 - Bathurst Bus Shelters

### Convenient, factory-built construction



#### **OPTIONS**

- Steel, aluminium, timber lattice, lexan or glass infill panels available (depending on shelter selected)
- In-ground (standard) or bolt-down posts
- Stainless steel hardware and Colorbond®
   Ultra™ grade or stainless steel roof, for
   corrosive environments







#### K701 | Timber Bus Shelter







#### K703 | Steel Bus Shelter