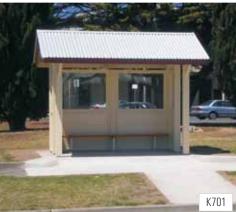

ntally friendly option, containing a high percentage of recycled materials, and being 100% recyclable at the end of it's use.









## K640 Series - Aluminium Park Shelters

## Extensive material and finish options



#### **Features**

- All-aluminium construction for optimum corrosion resistance, durability, and low maintenance
- Stainless steel anti-vandal fixings and hardware
- Slimline aluminium front screen for added sun protection and enhanced aesthetic appeal
- Roof gable roll to three sides (skillion roof only)
- Powder coated aluminium posts, roof frame and screen

#### Options

- Two pack epoxy paint upgrade available
- Colorbond steel gutters and PVC downpipes
- Customisable screen and wall panels
- Upgrade to C3-W60 Wind Classification











# Bathurst Bus Shelters







### Classic, versatile design

Landmark bus shelters are suitable for most environments including small towns, heritage precincts, urban, and rural areas.

Like all our products, Landmark bus shelters are designed specifically for public use, with a strong emphasis on safety, durability, ease of maintenance, and aesthetic appeal.

www.landmarkpro.com.au



## K700 - Bathurst Bus Shelters

### Convenient, factory-built construction



#### **OPTIONS**

- Steel, aluminium, timber lattice, lexan or glass infill panels available (depending on shelter selected)
- In-ground (standard) or bolt-down posts
- Stainless steel hardware and Colorbond®
   Ultra™ grade or stainless steel roof, for
   corrosive environments







#### K701 | Timber Bus Shelter







#### K703 | Steel Bus Shelter