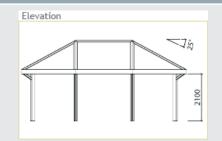

# Goulburn Gazebos

#### Classic elegant gazebos

Landmark gazebos are available in three standard sizes to accommodate your particular requirements. The hexagonal design offers a timeless blend of proportion and symmetry, suited to any environment.

Our gazebos are available with an extensive array of accessories and options to choose from, allowing you to accommodate specific requirements of aesthetics and function.

www.landmarkpro.com.au