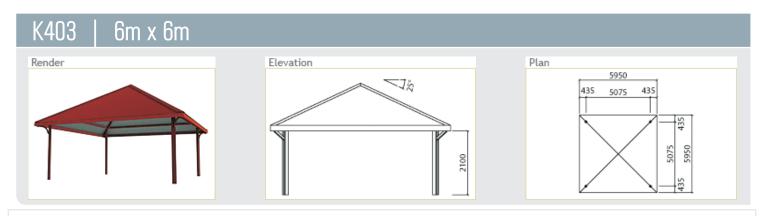

## K400 SERIES - Portland Pyramid Roof Shelters

## Factory-built for fast, simple construction

#### **OPTIONS**

- Hot-dip galvanised and powder coated steel posts. Two pack paint upgrade available
- · Select-grade hardwood posts
- In-ground (standard) or bolt-down posts
- Colorbond® steel gutters and PVC down nines
- Stainless steel hardware and Colorbond®
   Ultra™ grade or stainless steel roofing
   upgrade, for corrosive environments