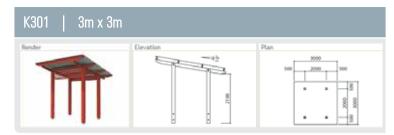

ndmark's timber skillion shelter range offers a contemporary, uncluttered design in a selection of optimum sizes. The modular design enables you to combine shelters

and create unique solutions, while the extensive range of available sizes allows a coherent design aesthetic to be maintained throughout a project, suburb or city.

www.landmarkpro.com.au



## K300 SERIES - Peninsula Skillion Roof Shelters

### Convenient, factory-built construction



#### **OPTIONS**

- Supplied with hot-dip galvanised and powder coated steel posts. Two pack paint upgrade available
- Select-grade hardwood posts
- In-ground (standard) or bolt-down posts
- Colorbond® steel gutters and PVC down pipes
- Stainless steel hardware and Colorbond®
   Ultra™ grade or stainless steel roof, for corrosive environments





















# Portland Pyramid Roof Shelters







### Classic outdoor pavilions

Landmark's square pyramid-roof park shelters offer a popular alternative to our traditional hexagonal gazebo shelters. The symmetry of the classic design, quality construction, and universal appeal has made this an enduring best seller.

Available in three standard sizes, you can further select from an extensive range of accessories and options to create a unique structure for specific environments.

www.landmarkpro.com.au



## K400 SERIES - Portland Pyramid Roof Shelters

## Factory-built for fast, simple construction



#### **OPTIONS**

- Hot-dip galvanised and powder coated steel posts. Two pack paint upgrade available
- · Select-grade hardwood posts
- In-ground (standard) or bolt-down posts
- C