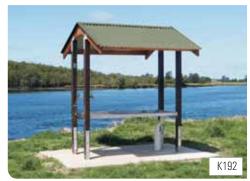

Landmark's fish cleaning stations provide a hygienic, convenient, and functional area for anglers to clean their catch. For Local Authorities it provides a durable, low-maintenance asset that allows for the targeted disposal of fish waste.

Available in a range of options suitable for fresh water or marine environments, we have the appropriate product for most applications.

www.landmarkpro.com.au



## K190 - Anglesea Fish Cleaning Stations

## Convenient, factory-built construction



#### **OPTIONS**

- Supplied with hot-dip galvanised and powder coated steel posts. Two pack paint upgrade available
- Select-grade hardwood posts
- In-ground (standard) or bolt-down posts
- Stainless steel hardware and Colorbond®
   Ultra™ grade or stainless steel roof,
   for corrosive environments







#### K191 | 0.9m x 2.2m







#### K192 | 2.5m x 2.2m











# Goulburn Gazebos







#### Classic elegant gazebos

Landmark gazebos are available in three standard sizes to accommodate your particular requirements. The hexagonal design offers a timeless blend of proportion and symmetry, suited to any environment.

Our gazebos are available with an extensive array of accessories and options to choose from, allowing you to accommodate specific requirements of aesthetics and function.

www.landmarkpro.com.au



# K200 SERIES - Goulburn Gazebos

### Convenient, factory-built construction



#### **OPTIONS**

- Supplied with hot-dip galvanised and powder coated steel posts. Two pack paint upgrade available
- · Select-grade hardwood posts
- In-ground (standard) or bolt-down posts
- Colo