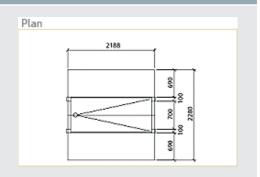

ent, and functional area for anglers to clean their catch. For Local Authorities it provides a durable, low-maintenance asset that allows for the targeted disposal of fish waste.

Available in a range of options suitable for fresh water or marine environments, we have the appropriate product for most applications.

www.landmarkpro.com.au



## K190 - Anglesea Fish Cleaning Stations

## Convenient, factory-built construction



#### **OPTIONS**

- Supplied with hot-dip galvanised and powder coated steel posts. Two pack paint upgrade available
- Select-grade hardwood posts
- In-ground (standard) or bolt-down posts
- Stainless steel hardware and Colorbond®
   Ultra™ grade or stainless steel roof,
   for corrosive environments







#### K191 | 0.9m x 2.2m







#### K192 | 2.5m x 2.2m











# Goulburn Gazebos







#### Classic elegant gazebos

Landmark gazebos are available in three standard sizes to accommodate your particular requirements. The hexagonal design offers a timeless blend of proportion and symmetry, suited to any environment.

Our gazebos are available with an extensive array of accessories and options to choose from, allowing you to accommodate specific requirements of aesthetics and function.

www.landmarkpro.com.au



# K200 SERIES - Goulburn Gazebos

### Convenient, factory-built construction



#### **OPTIONS**

- Supplied with hot-dip galvanised and powder coated steel posts. Two pack paint upgrade available
- · Select-grade hardwood posts
- In-ground (standard) or bolt-down posts
- Colorbond® steel gutters and PVC down pipes
- Stainless steel hard