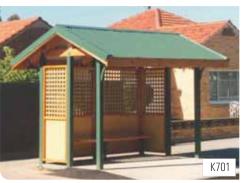

Upgrade to C3-W60 Wind Classification











# Bathurst Bus Shelters







### Classic, versatile design

Landmark bus shelters are suitable for most environments including small towns, heritage precincts, urban, and rural areas.

Like all our products, Landmark bus shelters are designed specifically for public use, with a strong emphasis on safety, durability, ease of maintenance, and aesthetic appeal.

www.landmarkpro.com.au



## K700 - Bathurst Bus Shelters

### Convenient, factory-built construction



#### **OPTIONS**

- Steel, aluminium, timber lattice, lexan or glass infill panels available (depending on shelter selected)
- In-ground (standard) or bolt-down posts
- Stainless steel hardware and Colorbond®
   Ultra™ grade or stainless steel roof, for
   corrosive environments







#### K701 | Timber Bus Shelter







#### K703 | Steel Bus Shelter