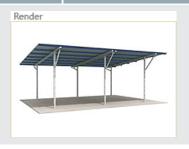

# Whyalla Skillion Roof Shelters

### Contemporary skillion roof design

The Whyalla range of robust, vandal resistant park and urban shelters offer a minimalist contemporary aesthetic, and all-steel construction.

The uncluttered, modular design allows shelters to be easily combined and create custom solutions, while the range of available sizes provide the ideal solution for most applications.

## K630 - Whyalla Skillion Roof Shelters (All Steel)