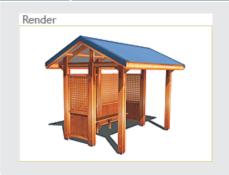

# Bathurst Bus Shelters

### Classic, versatile design

Landmark bus shelters are suitable for most environments including small towns, heritage precincts, urban, and rural areas.

Like all our products, Landmark bus shelters are designed specifically for public use, with a strong emphasis on safety, durability, ease of maintenance, and aesthetic appeal.