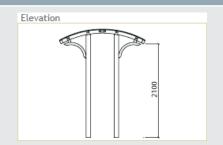

#### Robust contemporary classic

Practical and durable, with a modern aesthetic, our curved roof shelters utilise all-steel construction to provide a rugged shelter alternative, suited to both rural and urban environments.

Our vandal-resistant K600 shelters are available in a range of sizes and configurations, suitable for most applications including notice boards, BBQ's, picnic settings, or larger gatherings.

www.landmarkpro.com.au



## K600 SERIES - Cardwell Curved Roof Shelters

## Convenient, factory-built construction



#### **OPTIONS**

- Supplied with hot-dip galvanised and powder coated steel posts and roof frame.
   Two pack epoxy paint upgrade available
- In-ground (standard) or bolt-down posts
- Colorbond® steel gutters and PVC down pipes
- W60 cyclone rating upgrade









#### K602 | 3.9m x 3.7m







#### K603 | 6.4m x 5.7m







#### K604 | 3.1m x 2.7m











# Byron Wave Roof Shelters







#### Adaptable roof designs

Landmark's versatile wave shelters are available in a variety of roof shapes. The modular, contemporary design allows them to be combined in a number of configurations, while the robust, all-steel construction provides solutions for both park and urban environments.

www.landmarkpro.com.au



## K620 SERIES - Byron Wave Roof Shelters

## Convenient, factory-built construction



#### **OPTIONS**

- Supplied with hot-dip galvanised and powder coated steel posts and roof frame.
   Two pack epoxy paint upgrade available
- In-ground (standard) or bolt-down posts
- Colorbond® steel gutters and PVC down pipes
- W60 cyclone rating upgr