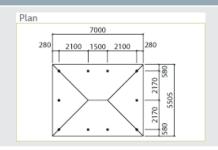

# Goulburn Gazebos

#### Classic elegant gazebos

Landmark gazebos are available in three standard sizes to accommodate your particular requirements. The hexagonal design offers a timeless blend of proportion and symmetry, suited to any environment.

Our gazebos are available with an extensive array of accessories and options to choose from, allowing you to accommodate specific requirements of aesthetics and function.

www.landmarkpro.com.au

#### K202 | 5.6m x 4.8m

#### K203 | 7.0m x 6.1m