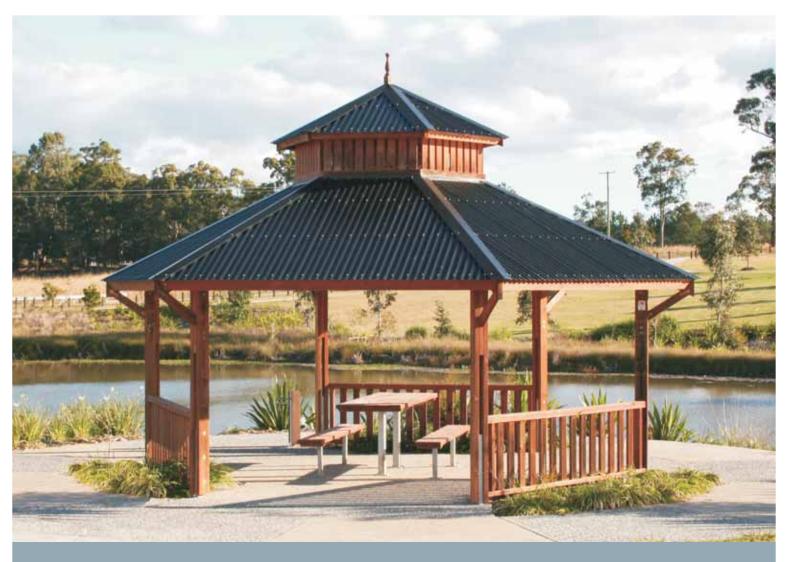

# Goulburn Gazebos

#### Classic elegant gazebos

Landmark gazebos are available in three standard sizes to accommodate your particular requirements. The hexagonal design offers a timeless blend of proportion and symmetry, suited to any environment.

Our gazebos are available with an extensive array of accessories and options to choose from, allowing you to accommodate specific requirements of aesthetics and function.

www.landmarkpro.com.au