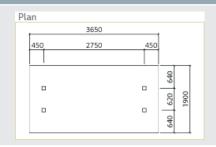

### Robust contemporary classic

Practical and durable, with a modern aesthetic, our curved roof shelters utilise all-steel construction to provide a rugged shelter alternative, suited to both rural and urban environments.

Our vandal-resistant K600 shelters are available in a range of sizes and configurations, suitable for most applications including notice boards, BBQ's, picnic settings, or larger gatherings.

www.landmarkpro.com.au



## K600 SERIES - Cardwell Curved Roof Shelters

## Convenient, factory-built construction



#### **OPTIONS**

- Supplied with hot-dip galvanised and powder coated steel posts and roof frame.
   Two pack epoxy paint upgrade available
- In-ground (standard) or bolt-down posts
- Colorbond® steel gutters and PVC down pipes
- W60 cyclone rating upgrade









#### K602 | 3.9m x 3.7m







#### K603 | 6.4m x 5.7m







#### K604 | 3.1m x 2.7m











# Byron Wave Roof Shelters







#### Adaptable roof designs

Landmark's versatile wave shelters are available in a variety of roof shapes. The modular, contemporary design allows them to be combined in a number of configurations, while the robust, all-steel construction provides solutions for both park and urban environments.

www.landmarkpro.com.au



## K620 SERIES - Byron Wave Roof Shelters

## Convenient, factory-built construction



#### **OPTIONS**

- Supplied with hot-dip galvanised and powder coated steel posts and roof frame.
   Two pack epoxy paint upgrade available
- In-ground (standard) or bolt-down posts
- Colorbond® steel gutters and PVC down pipes
- W60 cyclone rating upgrad