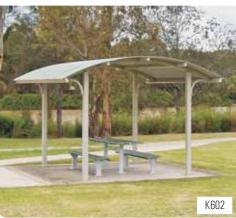

ovide an effective facility for larger gatherings or multiple uses.

www.landmarkpro.com.au



## K500 SERIES - Mulgrave Marquee Shelters

## Convenient, factory-built construction



#### **OPTIONS**

- Supplied with hot-dip galvanised and powder coated steel posts. Two pack paint upgrade available
- Select-grade hardwood posts
- In-ground (standard) or bolt-down posts
- Colorbond® steel gutters and PVC down pipes
- Stainless steel hardware and Colorbond®
   Ultra™ grade or stainless steel roofing, for
   corrosive environments
- Additional 1800mm post-to-post modules to increase shelter length and overall roof coverage

#### K502 | 7.0 x 5.5m







#### K503 | 6.0m x <u>5.5m</u>







#### K504 | 10.2m x 5.5m







#### K505 | 7.2m x 5.5m











# Cardwell Curved Roof Shelters







#### Robust contemporary classic

Practical and durable, with a modern aesthetic, our curved roof shelters utilise all-steel construction to provide a rugged shelter alternative, suited to both rural and urban environments.

Our vandal-resistant K600 shelters are available in a range of sizes and configurations, suitable for most applications including notice boards, BBQ's, picnic settings, or larger gatherings.

www.landmarkpro.com.au



## K600 SERIES - Cardwell Curved Roof Shelters

## Convenient, factory-built construction



#### **OPTIONS**

- Supplied with hot-dip galvanised and powder coated steel posts and roof frame.
   Two pack epoxy paint upgrade available
- In-ground (standard) or bolt-down posts
- Colorbond® steel gutters and PVC down pipes
- W60 cyclone rating upgrade