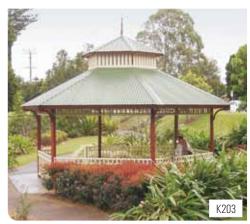

nglers to clean their catch. For Local Authorities it provides a durable, low-maintenance asset that allows for the targeted disposal of fish waste.

Available in a range of options suitable for fresh water or marine environments, we have the appropriate product for most applications.

www.landmarkpro.com.au



## K190 - Anglesea Fish Cleaning Stations

## Convenient, factory-built construction



#### **OPTIONS**

- Supplied with hot-dip galvanised and powder coated steel posts. Two pack paint upgrade available
- Select-grade hardwood posts
- In-ground (standard) or bolt-down posts
- Stainless steel hardware and Colorbond®
   Ultra™ grade or stainless steel roof,
   for corrosive environments







#### K191 | 0.9m x 2.2m







#### K192 | 2.5m x 2.2m











# Goulburn Gazebos







#### Classic elegant gazebos

Landmark gazebos are available in three standard sizes to accommodate your particular requirements. The hexagonal design offers a timeless blend of proportion and symmetry, suited to any environment.

Our gazebos are available with an extensive array of accessories and options to choose from, allowing you to accommodate specific requirements of aesthetics and function.

www.landmarkpro.com.au



# K200 SERIES - Goulburn Gazebos

### Convenient, factory-built construction



#### **OPTIONS**

- Supplied with hot-dip galvanised and powder coated steel posts. Two pack paint upgrade available
- · Select-grade hardwood posts
- In-ground (standard) or bolt-down posts
- Colorbond® steel gutters and PVC down pipes
- Stainless steel hardware and Colorbond®
   Ultra™