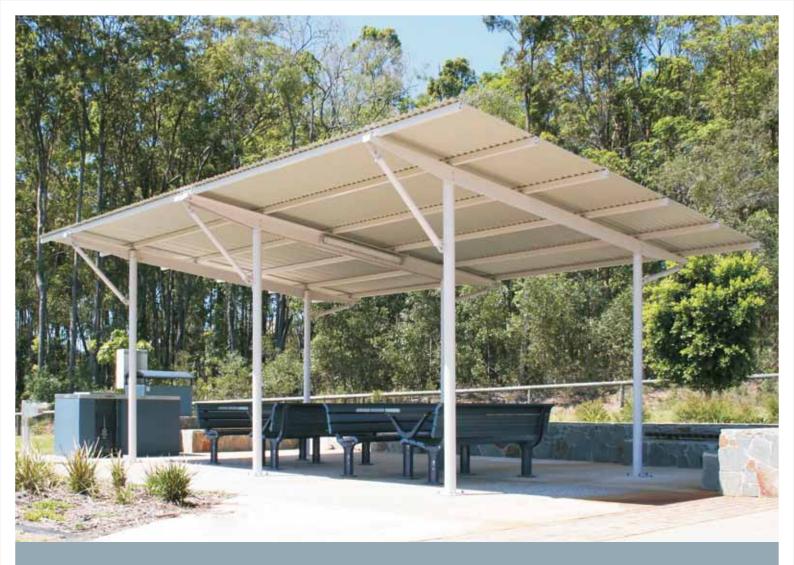

# Whyalla Skillion Roof Shelters

### Contemporary skillion roof design

The Whyalla range of robust, vandal resistant park and urban shelters offer a minimalist contemporary aesthetic, and all-steel construction.

The uncluttered, modular design allows shelters to be easily combined and create custom solutions, while the range of available sizes provide the ideal solution for most applications.

## K630 - Whyalla Skillion Roof Shelters (All Steel)