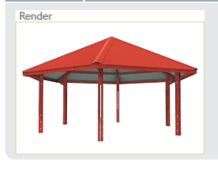

# Goulburn Gazebos

#### Classic elegant gazebos

Landmark gazebos are available in three standard sizes to accommodate your particular requirements. The hexagonal design offers a timeless blend of proportion and symmetry, suited to any environment.

Our gazebos are available with an extensive array of accessories and options to choose from, allowing you to accommodate specific requirements of aesthetics and function.

www.landmarkpro.com.au