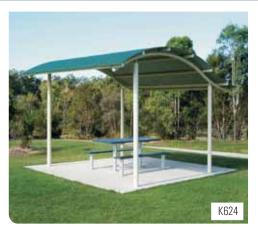

# Byron Wave Roof Shelters

#### Adaptable roof designs

Landmark's versatile wave shelters are available in a variety of roof shapes. The modular, contemporary design allows them to be combined in a number of configurations, while the robust, all-steel construction provides solutions for both park and urban environments.

#### K624 | 4.3m x 3.8m