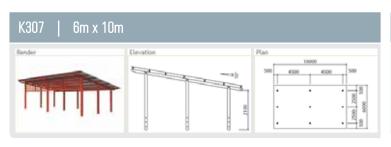

## K300 SERIES - Peninsula Skillion Roof Shelters

### Convenient, factory-built construction

#### **OPTIONS**

- Supplied with hot-dip galvanised and powder coated steel posts. Two pack paint upgrade available
- Select-grade hardwood posts
- In-ground (standard) or bolt-down posts
- Colorbond® steel gutters and PVC down pipes
- Stainless steel hardware and Colorbond®
   Ultra™ grade or stainless steel roof, for corrosive environments