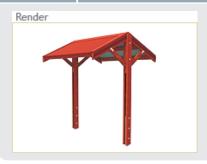

cnic Shelters







### Multi-purpose park shelters

Landmark's Sherbrooke picnic shelters are available in a range of functional sizes for specific applications.

Ideal for picnic settings, BBQ's, and notice boards, their compact design provides optimum roof coverage and use of available space.

www.landmarkpro.com.au



## K100 SERIES - Sherbrooke Picnic Shelters

## Convenient, factory-built construction



#### **OPTIONS**

- Supplied with hot-dip galvanised and powder coated steel posts. Two pack epoxy paint upgrade available
- · Select-grade hardwood posts
- In-ground (standard) or bolt-down posts
- Colorbond® steel gutters and PVC down nines
- Stainless steel hardware and Colorbond®
   Ultra™ grade or stainless steel roofing,
   for corrosive environments

#### K103 | 2.2m x 2.2m







#### K104 | 3.6m x 3.3m







#### K105 | 3.1m x 2.7m











# Anglesea Fish Cleaning Stations







### A practical and hygienic solution

Landmark's fish cleaning stations provide a hygienic, convenient, and functional area for anglers to clean their catch. For Local Authorities it provides a durable, low-maintenance asset that allows for the targeted disposal of fish waste.

Available in a range of options suitable for fresh water or marine environments, we have the appropriate product for most applications.

www.landmarkpro.com.au



## K190 - Anglesea Fish Cleaning Stations

## Convenient, factory-built construction



#### **OPTIONS**

- Supplied with hot-dip galvanised and powder coated steel posts. Two pack paint upgrade available
- Select-grade hardwood posts
- In-grou