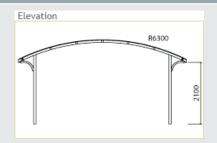

a modern aesthetic, our curved roof shelters utilise all-steel construction to provide a rugged shelter alternative, suited to both rural and urban environments.

Our vandal-resistant K600 shelters are available in a range of sizes and configurations, suitable for most applications including notice boards, BBQ's, picnic settings, or larger gatherings.

www.landmarkpro.com.au



## K600 SERIES - Cardwell Curved Roof Shelters

## Convenient, factory-built construction



#### **OPTIONS**

- Supplied with hot-dip galvanised and powder coated steel posts and roof frame.
   Two pack epoxy paint upgrade available
- In-ground (standard) or bolt-down posts
- Colorbond® steel gutters and PVC down pipes
- W60 cyclone rating upgrade









#### K602 | 3.9m x 3.7m







#### K603 | 6.4m x 5.7m







#### K604 | 3.1m x 2.7m











# Byron Wave Roof Shelters







#### Adaptable roof designs

Landmark's versatile wave shelters are available in a variety of roof shapes. The modular, contemporary design allows them to be combined in a number of configurations, while the robust, all-steel construction provides solutions for both park and urban environments.

www.landmarkpro.com.au



## K620 SERIES - Byron Wave Roof Shelters

## Convenient, factory-built construction



#### **OPTIONS**

- Supplied with hot-dip galvanised and powder coated steel posts and roof frame.
   Two pack epoxy paint upgrade available
- In-ground (standard) or bolt-down posts
- Colorbond® steel gutters and PVC down pipes
- W60 cyclone rating upgrade









#### K622 | 4.4m x 3.8m







#### K623 | 5.3m x