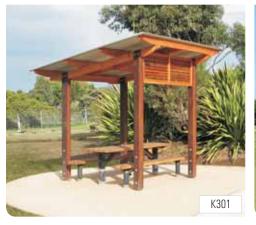

# Peninsula Skillion Roof Shelters

### Modern skillion roof design

Landmark's timber skillion shelter range offers a contemporary, uncluttered design in a selection of optimum sizes. The modular design enables you to combine shelters

and create unique solutions, while the extensive range of available sizes allows a coherent design aesthetic to be maintained throughout a project, suburb or city.

## K300 SERIES - Peninsula Skillion Roof Shelters