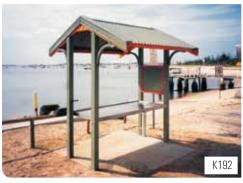

ion

Landmark's fish cleaning stations provide a hygienic, convenient, and functional area for anglers to clean their catch. For Local Authorities it provides a durable, low-maintenance asset that allows for the targeted disposal of fish waste.

Available in a range of options suitable for fresh water or marine environments, we have the appropriate product for most applications.

www.landmarkpro.com.au



## K190 - Anglesea Fish Cleaning Stations

## Convenient, factory-built construction



#### **OPTIONS**

- Supplied with hot-dip galvanised and powder coated steel posts. Two pack paint upgrade available
- Select-grade hardwood posts
- In-ground (standard) or bolt-down posts
- Stainless steel hardware and Colorbond®
   Ultra™ grade or stainless steel roof,
   for corrosive environments







#### K191 | 0.9m x 2.2m







#### K192 | 2.5m x 2.2m











# Goulburn Gazebos







#### Classic elegant gazebos

Landmark gazebos are available in three standard sizes to accommodate your particular requirements. The hexagonal design offers a timeless blend of proportion and symmetry, suited to any environment.

Our gazebos are available with an extensive array of accessories and options to choose from, allowing you to accommodate specific requirements of aesthetics and function.

www.landmarkpro.com.au



# K200 SERIES - Goulburn Gazebos

### Convenient, factory-built construction



#### **OPTIONS**

- Supplied with hot-dip galvanised and powder coated steel posts. Two pack paint upgrade available
- · Select-grade hardwood posts
- In-ground (standard) or bolt-down posts
-