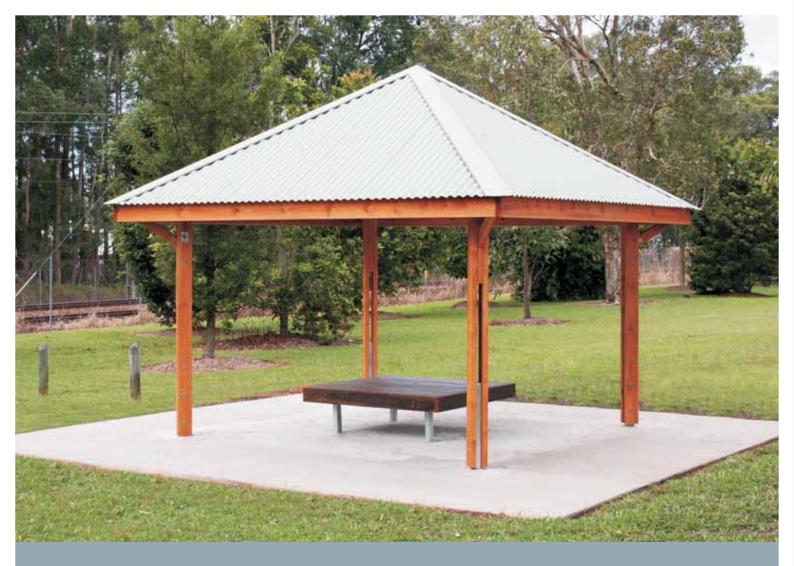

# Portland Pyramid Roof Shelters

### Classic outdoor pavilions

Landmark's square pyramid-roof park shelters offer a popular alternative to our traditional hexagonal gazebo shelters. The symmetry of the classic design, quality construction, and universal appeal has made this an enduring best seller.

Available in three standard sizes, you can further select from an extensive range of accessories and options to create a unique structure for specific environments.

www.landmarkpro.com.au