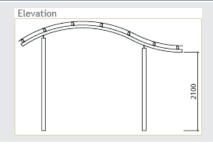

Byron Wave Roof Shelters







#### Adaptable roof designs

Landmark's versatile wave shelters are available in a variety of roof shapes. The modular, contemporary design allows them to be combined in a number of configurations, while the robust, all-steel construction provides solutions for both park and urban environments.

www.landmarkpro.com.au



## K620 SERIES - Byron Wave Roof Shelters

## Convenient, factory-built construction



#### **OPTIONS**

- Supplied with hot-dip galvanised and powder coated steel posts and roof frame.
   Two pack epoxy paint upgrade available
- In-ground (standard) or bolt-down posts
- Colorbond® steel gutters and PVC down pipes
- W60 cyclone rating upgrade









#### K622 | 4.4m x 3.8m







#### K623 | 5.3m x 3.8m







#### K624 | 4.3m x 3.8m











# Whyalla Skillion Roof Shelters







### Contemporary skillion roof design

The Whyalla range of robust, vandal resistant park and urban shelters offer a minimalist contemporary aesthetic, and all-steel construction.

The uncluttered, modular design allows shelters to be easily combined and create custom solutions, while the range of available sizes provide the ideal solution for most applications.

www.landmarkpro.com.au



## K630 - Whyalla Skillion Roof Shelters (All Steel)

## Convenient, factory-built construction



#### **OPTIONS**

- In-ground (standard) or bolt down posts
- Colorbond® steel gutters and PVC down pipes
- Supplied with hot-dip galvanised and powder coated steel posts and roof frame.
   Two pack epoxy paint upgrade available
- W60 cyclone rating upgrade