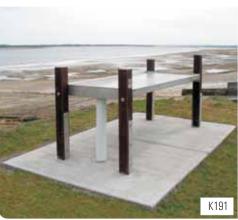

a range of functional sizes for specific applications.

Ideal for picnic settings, BBQ's, and notice boards, their compact design provides optimum roof coverage and use of available space.

www.landmarkpro.com.au



## K100 SERIES - Sherbrooke Picnic Shelters

## Convenient, factory-built construction



#### **OPTIONS**

- Supplied with hot-dip galvanised and powder coated steel posts. Two pack epoxy paint upgrade available
- · Select-grade hardwood posts
- In-ground (standard) or bolt-down posts
- Colorbond® steel gutters and PVC down nines
- Stainless steel hardware and Colorbond®
   Ultra™ grade or stainless steel roofing,
   for corrosive environments

#### K103 | 2.2m x 2.2m







#### K104 | 3.6m x 3.3m







#### K105 | 3.1m x 2.7m











# Anglesea Fish Cleaning Stations







### A practical and hygienic solution

Landmark's fish cleaning stations provide a hygienic, convenient, and functional area for anglers to clean their catch. For Local Authorities it provides a durable, low-maintenance asset that allows for the targeted disposal of fish waste.

Available in a range of options suitable for fresh water or marine environments, we have the appropriate product for most applications.

www.landmarkpro.com.au



## K190 - Anglesea Fish Cleaning Stations

## Convenient, factory-built construction



#### **OPTIONS**

- Supplied with hot-dip galvanised and powder coated steel posts. Two pack paint upgrade available
- Select-grade hardwood posts
- In-ground (standard) or bolt-down posts
- Stainless steel hardware and Colorbond®
   Ultra™ grade or stainless steel