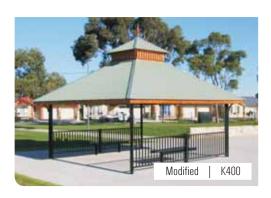

# Portland Pyramid Roof Shelters

### Classic outdoor pavilions

Landmark's square pyramid-roof park shelters offer a popular alternative to our traditional hexagonal gazebo shelters. The symmetry of the classic design, quality construction, and universal appeal has made this an enduring best seller.

Available in three standard sizes, you can further select from an extensive range of accessories and options to create a unique structure for specific environments.

www.landmarkpro.com.au

## K400 SERIES - Portland Pyramid Roof Shelters