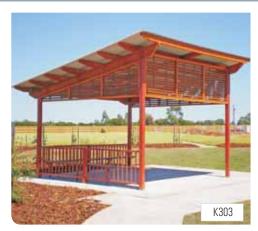

# Peninsula Skillion Roof Shelters

### Modern skillion roof design

Landmark's timber skillion shelter range offers a contemporary, uncluttered design in a selection of optimum sizes. The modular design enables you to combine shelters

and create unique solutions, while the extensive range of available sizes allows a coherent design aesthetic to be maintained throughout a project, suburb or city.

## K300 SERIES - Peninsula Skillion Roof Shelters