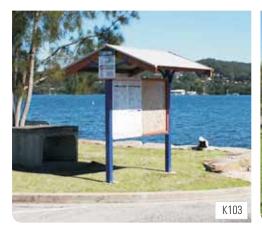

# Sherbrooke Picnic Shelters







### Multi-purpose park shelters

Landmark's Sherbrooke picnic shelters are available in a range of functional sizes for specific applications.

Ideal for picnic settings, BBQ's, and notice boards, their compact design provides optimum roof coverage and use of available space.

www.landmarkpro.com.au



## K100 SERIES - Sherbrooke Picnic Shelters

## Convenient, factory-built construction



#### **OPTIONS**

- Supplied with hot-dip galvanised and powder coated steel posts. Two pack epoxy paint upgrade available
- · Select-grade hardwood posts
- In-ground (standard) or bolt-down posts
- Colorbond® steel gutters and PVC down nines
- Stainless steel hardware and Colorbond®
   Ultra™ grade or stainless steel roofing,
   for corrosive environments

#### K103 | 2.2m x 2.2m







#### K104