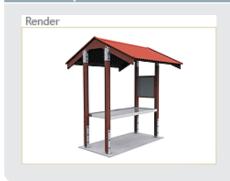

### Multi-purpose park shelters

Landmark's Sherbrooke picnic shelters are available in a range of functional sizes for specific applications.

Ideal for picnic settings, BBQ's, and notice boards, their compact design provides optimum roof coverage and use of available space.

## Convenient, factory-built construction