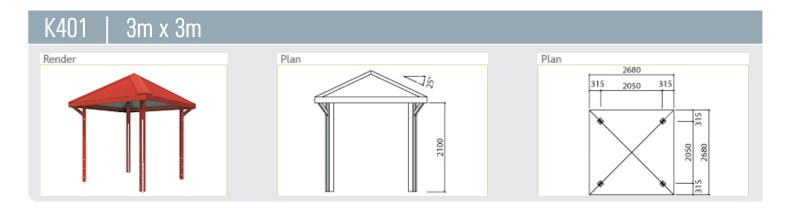

## K400 SERIES - Portland Pyramid Roof Shelters

## Factory-built for fast, simple construction

#### **OPTIONS**

- Hot-dip galvanised and powder coated steel posts. Two pack paint upgrade available
- · Select-grade hardwood posts
- In-ground (standard) or bolt-down posts
- Colorbond® steel gutters and PVC down nines
- Stainless steel hardware and Colorbond®
   Ultra™ grade or stainless steel roofing
   upgrade, for corrosive environments