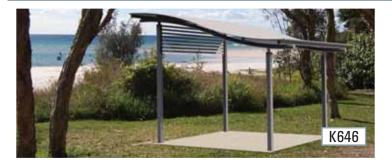

# Avalon Aluminium Park Shelters

## Quality Manufacturing | Low Maintenance | Versatile Design

Our aluminium park shelters are specifically engineered and manufactured for use in corrosive coastal environments. Based on our popular steel shelter designs with the added benefits of aluminium, they incorporate the best of both worlds in terms of aesthetics and design life in an asset that will stand the test of time.

The light weight materials of our Avalon aluminium park shelters makes them easier to handle and install than more traditional shelters. Aluminium is also an environmentally friendly option, containing a high percentage of recycled materials, and being 100% recyclable at the end of it's use.

## K640 Series - Aluminium Park Shelters