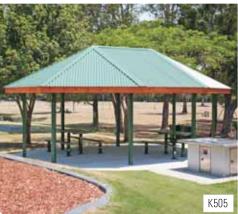

The symmetry of the classic design, quality construction, and universal appeal has made this an enduring best seller.

Available in three standard sizes, you can further select from an extensive range of accessories and options to create a unique structure for specific environments.

www.landmarkpro.com.au



## K400 SERIES - Portland Pyramid Roof Shelters

## Factory-built for fast, simple construction



#### **OPTIONS**

- Hot-dip galvanised and powder coated steel posts. Two pack paint upgrade available
- · Select-grade hardwood posts
- In-ground (standard) or bolt-down posts
- Colorbond® steel gutters and PVC down nines
- Stainless steel hardware and Colorbond®
   Ultra™ grade or stainless steel roofing
   upgrade, for corrosive environments











# Mulgrave Marquee Shelters







### Flexible marquee designs

The K500 range of shelters have been specifically designed for ultimate flexibility in providing cover for larger areas. Featuring robust construction and modular design, our marquee shelters

are available in a selection of roof shapes and adjustable sizes to provide an effective facility for larger gatherings or multiple uses.

www.landmarkpro.com.au



## K500 SERIES - Mulgrave Marquee Shelters

## Convenient, factory-built construction



#### **OPTIONS**

- Supplied with hot-dip galvanised and powder coated steel posts. Two pack paint upgrade available
- Select-grade hardwood posts
- In-ground (standard) or bolt-down posts
- Colorbond® steel gutters and PVC down pipes
- Stainless steel hardware and Colorbond®
   Ultra™ grade or stainless steel roofing