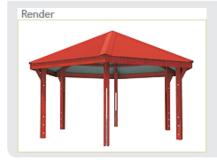

# Goulburn Gazebos

#### Classic elegant gazebos

Landmark gazebos are available in three standard sizes to accommodate your particular requirements. The hexagonal design offers a timeless blend of proportion and symmetry, suited to any environment.

Our gazebos are available with an extensive array of accessories and options to choose from, allowing you to accommodate specific requirements of aesthetics and function.

www.landmarkpro.com.au