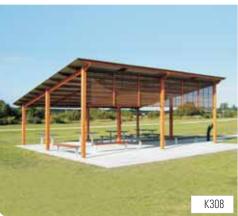

# Peninsula Skillion Roof Shelters

### Modern skillion roof design

Landmark's timber skillion shelter range offers a contemporary, uncluttered design in a selection of optimum sizes. The modular design enables you to combine shelters

and create unique solutions, while the extensive range of available sizes allows a coherent design aesthetic to be maintained throughout a project, suburb or city.

## K300 SERIES - Peninsula Skillion Roof Shelters