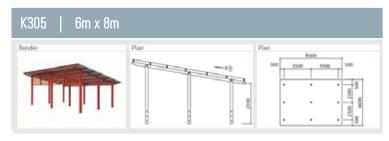

## K300 SERIES - Peninsula Skillion Roof Shelters

### Convenient, factory-built construction

#### **OPTIONS**

- Supplied with hot-dip galvanised and powder coated steel posts. Two pack paint upgrade available
- Select-grade hardwood posts
- In-ground (standard) or bolt-down posts
- Colorbond® steel gutters and PVC down pipes
- Stainless steel hardware and Colorbond®
   Ultra™ grade or stainless steel roof, for corrosive environments