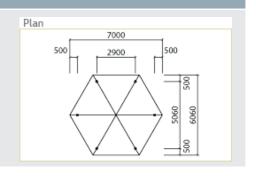

# Goulburn Gazebos

#### Classic elegant gazebos

Landmark gazebos are available in three standard sizes to accommodate your particular requirements. The hexagonal design offers a timeless blend of proportion and symmetry, suited to any environment.

#### K202 | 5.6m x 4.8m

#### K203 | 7.0m x 6.1m