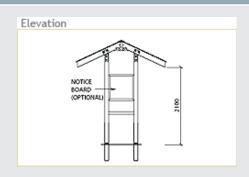

### Multi-purpose park shelters

Landmark's Sherbrooke picnic shelters are available in a range of functional sizes for specific applications.

Ideal for picnic settings, BBQ's, and notice boards, their compact design provides optimum roof coverage and use of available space.

#### **OPTIONS**

- Supplied with hot-dip galvanised and powder coated steel posts. Two pack epoxy paint upgrade available
- · Select-grade hardwood posts
- In-ground (standard) or bolt-down posts
- Colorbond® steel gutters and PVC down nines
- Stainless steel hardware and Colorbond®
   Ultra™ grade or stainless steel roofing,
   for corrosive environments