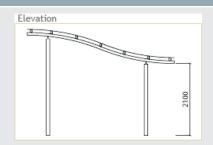

# Cardwell Curved Roof Shelters

#### Robust contemporary classic

Practical and durable, with a modern aesthetic, our curved roof shelters utilise all-steel construction to provide a rugged shelter alternative, suited to both rural and urban environments.

Our vandal-resistant K600 shelters are available in a range of sizes and configurations, suitable for most applications including notice boards, BBQ's, picnic settings, or larger gatherings.

www.landmarkpro.com.au