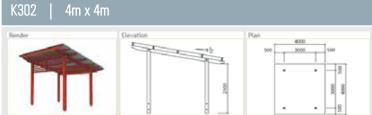

## K300 SERIES - Peninsula Skillion Roof Shelters

### Convenient, factory-built construction

#### **OPTIONS**

- Supplied with hot-dip galvanised and powder coated steel posts. Two pack paint upgrade available
- Select-grade hardwood posts
- In-ground (standard) or bolt-down posts
- Colorbond® steel gutters and PVC down pipes
- Stainless steel hardware and Colorbond®
   Ultra™ grade or stainless steel roof, for corrosive environments