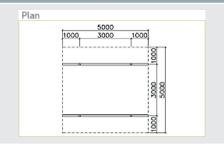

Shelters







### Contemporary skillion roof design

The Whyalla range of robust, vandal resistant park and urban shelters offer a minimalist contemporary aesthetic, and all-steel construction.

The uncluttered, modular design allows shelters to be easily combined and create custom solutions, while the range of available sizes provide the ideal solution for most applications.

www.landmarkpro.com.au



## K630 - Whyalla Skillion Roof Shelters (All Steel)

## Convenient, factory-built construction



#### **OPTIONS**

- In-ground (standard) or bolt down posts
- Colorbond® steel gutters and PVC down pipes
- Supplied with hot-dip galvanised and powder coated steel posts and roof frame.
   Two pack epoxy paint upgrade available
- W60 cyclone rating upgrade









#### K632 | 5m x 5m







#### K633 | 6m x 6m







#### K634 | 6m x 8m











# Avalon Aluminium Park Shelters





## Quality Manufacturing | Low Maintenance | Versatile Design

Our aluminium park shelters are specifically engineered and manufactured for use in corrosive coastal environments. Based on our popular steel shelter designs with the added benefits of aluminium, they incorporate the best of both worlds in terms of aesthetics and design life in an asset that will stand the test of time.

The light weight materials of our Avalon aluminium park shelters makes them easier to handle and install than more traditional shelters. Aluminium is also an environmentally friendly option, containing a high percentage of recycled materials, and being 100% recyclable at the end of it's use.









## K640 Serie