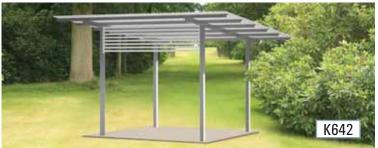

# Avalon Aluminium Park Shelters

## Quality Manufacturing | Low Maintenance | Versatile Design

Our aluminium park shelters are specifically engineered and manufactured for use in corrosive coastal environments. Based on our popular steel shelter designs with the added benefits of aluminium, they incorporate the best of both worlds in terms of aesthetics and design life in an asset that will stand the test of time.

The light weight materials of our Avalon aluminium park shelters makes them easier to handle and install than more traditional shelters. Aluminium is also an environmentally friendly option, containing a high percentage of recycled materials, and being 100% recyclable at the end of it's use.

## K640 Series - Aluminium Park Shelters