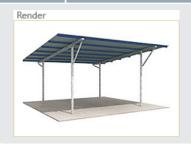

# Peninsula Skillion Roof Shelters

### Modern skillion roof design

Landmark's timber skillion shelter range offers a contemporary, uncluttered design in a selection of optimum sizes. The modular design enables you to combine shelters

and create unique solutions, while the extensive range of available sizes allows a coherent design aesthetic to be maintained throughout a project, suburb or city.