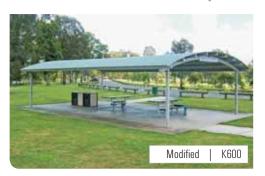

# Cardwell Curved Roof Shelters

#### Robust contemporary classic

Practical and durable, with a modern aesthetic, our curved roof shelters utilise all-steel construction to provide a rugged shelter alternative, suited to both rural and urban environments.

Our vandal-resistant K600 shelters are available in a range of sizes and configurations, suitable for most applications including notice boards, BBQ's, picnic settings, or larger gatherings.

www.landmarkpro.com.au

## K600 SERIES - Cardwell Curved Roof Shelters