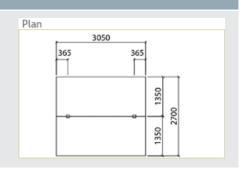

herbrooke picnic shelters are available in a range of functional sizes for specific applications.

Ideal for picnic settings, BBQ's, and notice boards, their compact design provides optimum roof coverage and use of available space.

www.landmarkpro.com.au



## K100 SERIES - Sherbrooke Picnic Shelters

## Convenient, factory-built construction



#### **OPTIONS**

- Supplied with hot-dip galvanised and powder coated steel posts. Two pack epoxy paint upgrade available
- · Select-grade hardwood posts
- In-ground (standard) or bolt-down posts
- Colorbond® steel gutters and PVC down nines
- Stainless steel hardware and Colorbond®
   Ultra™ grade or stainless steel roofing,
   for corrosive environments

#### K103 | 2.2m x 2.2m







#### K104 | 3.6m x 3.3m







#### K105 | 3.1m x 2.7m











# Anglesea Fish Cleaning Stations







### A practical and hygienic solution

Landmark's fish cleaning stations provide a hygienic, convenient, and functional area for anglers to clean their catch. For Local Authorities it provides a durable, low-maintenance asset that allows for the targeted disposal of fish waste.

Available in a range of options suitable for fresh water or marine environments, we have the appropriate product for most applications.

www.landmarkpro.com.au



## K190 - Anglesea Fish Cleaning Stations

## Convenient, factory-built construction



#### **OPTIONS**

- Supplied with hot-dip galvanised and powder coated steel posts. Two pack paint upgrade available
- Select-grade hardwood posts
- In-ground (standard) or bolt-down posts
- Stainless steel hardware and Co