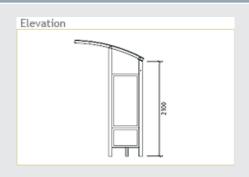

# Cardwell Curved Roof Shelters

#### Robust contemporary classic

Practical and durable, with a modern aesthetic, our curved roof shelters utilise all-steel construction to provide a rugged shelter alternative, suited to both rural and urban environments.

Our vandal-resistant K600 shelters are available in a range of sizes and configurations, suitable for most applications including notice boards, BBQ's, picnic settings, or larger gatherings.

www.landmarkpro.com.au

#### K602 | 3.9m x 3.7m

#### K603 | 6.4m x 5.7m

#### K604 | 3.1m x 2.7m