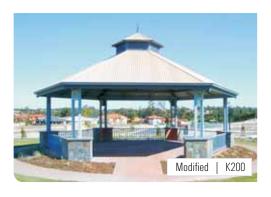

# Goulburn Gazebos

#### Classic elegant gazebos

Landmark gazebos are available in three standard sizes to accommodate your particular requirements. The hexagonal design offers a timeless blend of proportion and symmetry, suited to any environment.

Our gazebos are available with an extensive array of accessories and options to choose from, allowing you to accommodate specific requirements of aesthetics and function.

www.landmarkpro.com.au

# K200 SERIES - Goulburn Gazebos