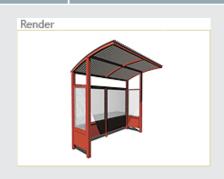

# Bathurst Bus Shelters

### Classic, versatile design

Landmark bus shelters are suitable for most environments including small towns, heritage precincts, urban, and rural areas.

Like all our products, Landmark bus shelters are designed specifically for public use, with a strong emphasis on safety, durability, ease of maintenance, and aesthetic appeal.

#### K701 | Timber Bus Shelter

#### K703 | Steel Bus Shelter