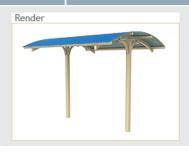

# Cardwell Curved Roof Shelters

#### Robust contemporary classic

Practical and durable, with a modern aesthetic, our curved roof shelters utilise all-steel construction to provide a rugged shelter alternative, suited to both rural and urban environments.

Our vandal-resistant K600 shelters are available in a range of sizes and configurations, suitable for most applications including notice boards, BBQ's, picnic settings, or larger gatherings.

www.landmarkpro.com.au