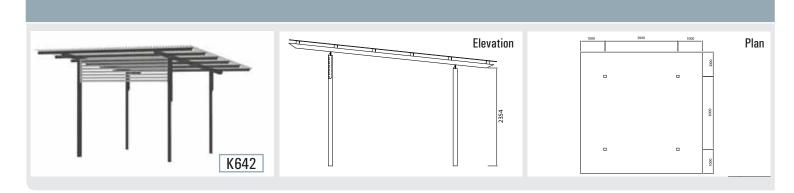

# Avalon Aluminium Park Shelters

## Quality Manufacturing | Low Maintenance | Versatile Design

Our aluminium park shelters are specifically engineered and manufactured for use in corrosive coastal environments. Based on our popular steel shelter designs with the added benefits of aluminium, they incorporate the best of both worlds in terms of aesthetics and design life in an asset that will stand the test of time.

The light weight materials of our Avalon aluminium park shelters makes them easier to handle and install than more traditional shelters. Aluminium is also an environmentally friendly option, containing a high percentage of recycled materials, and being 100% recyclable at the end of it's use.

## K640 Series - Aluminium Park Shelters