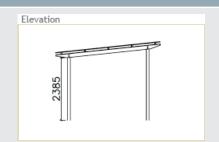

## K300 SERIES - Peninsula Skillion Roof Shelters

### Convenient, factory-built construction