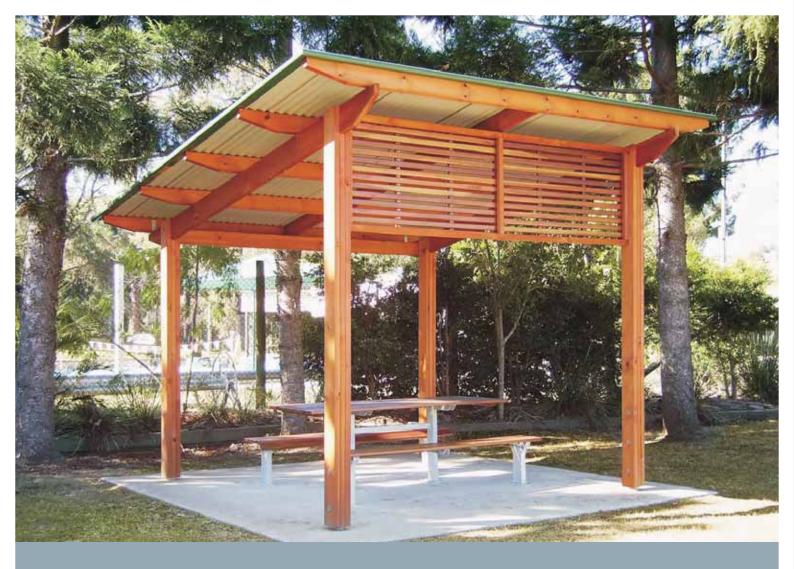

# Peninsula Skillion Roof Shelters

### Modern skillion roof design

Landmark's timber skillion shelter range offers a contemporary, uncluttered design in a selection of optimum sizes. The modular design enables you to combine shelters

and create unique solutions, while the extensive range of available sizes allows a coherent design aesthetic to be maintained throughout a project, suburb or city.

## K300 SERIES - Peninsula Skillion Roof Shelters