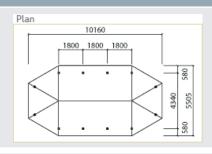

are available in a selection of roof shapes and adjustable sizes to provide an effective facility for larger gatherings or multiple uses.

www.landmarkpro.com.au



## K500 SERIES - Mulgrave Marquee Shelters

## Convenient, factory-built construction



#### **OPTIONS**

- Supplied with hot-dip galvanised and powder coated steel posts. Two pack paint upgrade available
- Select-grade hardwood posts
- In-ground (standard) or bolt-down posts
- Colorbond® steel gutters and PVC down pipes
- Stainless steel hardware and Colorbond®
   Ultra™ grade or stainless steel roofing, for
   corrosive environments
- Additional 1800mm post-to-post modules to increase shelter length and overall roof coverage

#### K502 | 7.0 x 5.5m







#### K503 | 6.0m x <u>5.5m</u>







#### K504 | 10.2m x 5.5m







#### K505 | 7.2m x 5.5m











# Cardwell Curved Roof Shelters







#### Robust contemporary classic

Practical and durable, with a modern aesthetic, our curved roof shelters utilise all-steel construction to provide a rugged shelter alternative, suited to both rural and urban environments.

Our vandal-resistant K600 shelters are available in a range of sizes and configurations, suitable for most applications including notice boards, BBQ's, picnic settings, or larger gatherings.

www.landmarkpro.com.au



## K600 SERIES - Cardwell Curved Roof Shelters

## Convenient, factory-built construction



#### **OPTIONS**

- Supplied with hot-dip galvanised and powder coated steel posts and roof frame.
   Two pack epoxy paint upgrade available
- In-ground (standard) or bolt-down posts
- Col