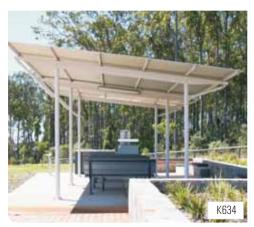

table roof designs

Landmark's versatile wave shelters are available in a variety of roof shapes. The modular, contemporary design allows them to be combined in a number of configurations, while the robust, all-steel construction provides solutions for both park and urban environments.

www.landmarkpro.com.au



## K620 SERIES - Byron Wave Roof Shelters

## Convenient, factory-built construction



#### **OPTIONS**

- Supplied with hot-dip galvanised and powder coated steel posts and roof frame.
   Two pack epoxy paint upgrade available
- In-ground (standard) or bolt-down posts
- Colorbond® steel gutters and PVC down pipes
- W60 cyclone rating upgrade









#### K622 | 4.4m x 3.8m







#### K623 | 5.3m x 3.8m







#### K624 | 4.3m x 3.8m











# Whyalla Skillion Roof Shelters







### Contemporary skillion roof design

The Whyalla range of robust, vandal resistant park and urban shelters offer a minimalist contemporary aesthetic, and all-steel construction.

The uncluttered, modular design allows shelters to be easily combined and create custom solutions, while the range of available sizes provide the ideal solution for most applications.

www.landmarkpro.com.au



## K630 - Whyalla Skillion Roof Shelters (All Steel)

## Convenient, factory-built construction



#### **OPTIONS**

- In-ground (standard) or bolt down posts
- Colorbond® steel gutters and PVC down pipes
- Supplied with hot-dip galvanised and powder coated steel posts and roof frame.
   Two pack epoxy paint upgrade available
- W60 cyclone rating upgrade









#### K632 | 5m x 5m







#### K633