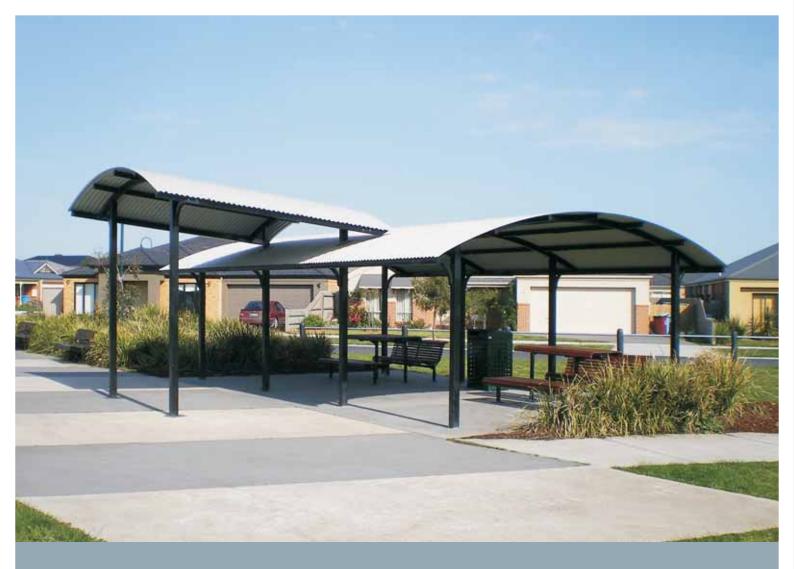

# Cardwell Curved Roof Shelters

#### Robust contemporary classic

Practical and durable, with a modern aesthetic, our curved roof shelters utilise all-steel construction to provide a rugged shelter alternative, suited to both rural and urban environments.

Our vandal-resistant K600 shelters are available in a range of sizes and configurations, suitable for most applications including notice boards, BBQ's, picnic settings, or larger gatherings.

www.landmarkpro.com.au

## K600 SERIES - Cardwell Curved Roof Shelters