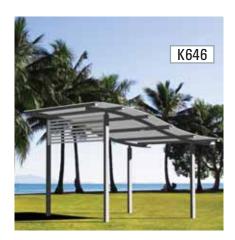

# Avalon Aluminium Park Shelters

## Quality Manufacturing | Low Maintenance | Versatile Design

Our aluminium park shelters are specifically engineered and manufactured for use in corrosive coastal environments. Based on our popular steel shelter designs with the added benefits of aluminium, they incorporate the best of both worlds in terms of aesthetics and design life in an asset that will stand the test of time.

The light weight materials of our Avalon aluminium park shelters makes them easier to handle and install than more traditional shelters. Aluminium is also an environmentally friendly option, containing a high percentage of recycled materials, and being 100% recyclable at the end of it's use.

## K640 Series - Aluminium Park Shelters