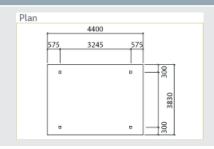

03 | 6.4m x 5.7m







#### K604 | 3.1m x 2.7m











# Byron Wave Roof Shelters







#### Adaptable roof designs

Landmark's versatile wave shelters are available in a variety of roof shapes. The modular, contemporary design allows them to be combined in a number of configurations, while the robust, all-steel construction provides solutions for both park and urban environments.

www.landmarkpro.com.au



## K620 SERIES - Byron Wave Roof Shelters

## Convenient, factory-built construction



#### **OPTIONS**

- Supplied with hot-dip galvanised and powder coated steel posts and roof frame.
   Two pack epoxy paint upgrade available
- In-ground (standard) or bolt-down posts
- Colorbond® steel gutters and PVC down pipes
- W60 cyclone rating upgrade









#### K622 | 4.4m x 3.8m







#### K623 | 5.3m x 3.8m







#### K624 | 4.3m x 3.8m











# Whyalla Skillion Roof Shelters







### Contemporary skillion roof design

The Whyalla range of robust, vandal resistant park and urban shelters offer a minimalist contemporary aesthetic, and all-steel construction.

The uncluttered, modular design allows shelters to be easily combined and create custom solutions, while the range of available sizes provide the ideal solution for most applications.

www.landmarkpro.com.au



## K630 - Whyalla Skillion Roof Shelters (All Steel)

## Convenient, factory-built construction



#### **OPTIONS**

- In-ground (standard) or bolt down posts
- Colorbond® steel gutters and PVC down pipes
- Supplied with hot-dip galvanised and powder coated steel posts and roof frame.
   Two pack ep