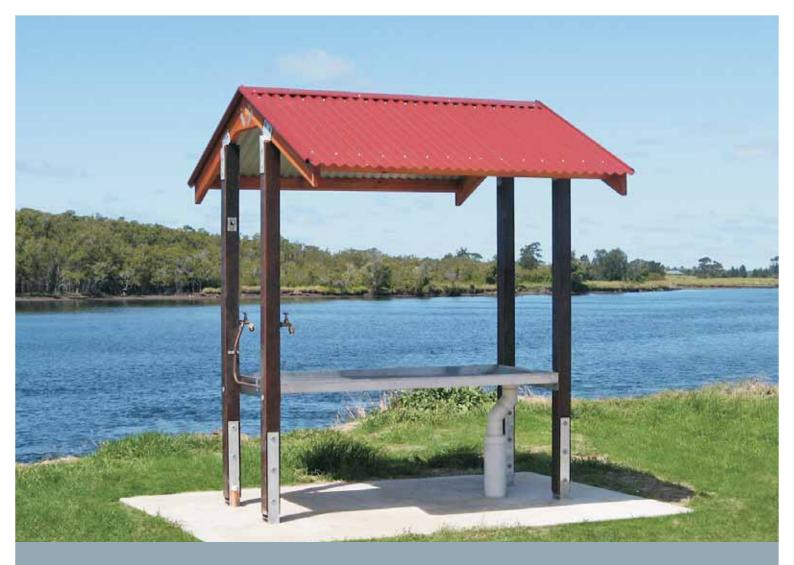

# Anglesea Fish Cleaning Stations

### A practical and hygienic solution

Landmark's fish cleaning stations provide a hygienic, convenient, and functional area for anglers to clean their catch. For Local Authorities it provides a durable, low-maintenance asset that allows for the targeted disposal of fish waste.

Available in a range of options suitable for fresh water or marine environments, we have the appropriate product for most applications.

www.landmarkpro.com.au