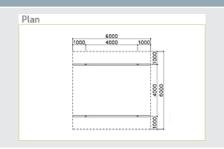

#### K502 | 7.0 x 5.5m

#### K503 | 6.0m x <u>5.5m</u>

#### K504 | 10.2m x 5.5m

#### K505 | 7.2m x 5.5m