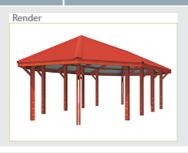

# Portland Pyramid Roof Shelters

### Classic outdoor pavilions

Landmark's square pyramid-roof park shelters offer a popular alternative to our traditional hexagonal gazebo shelters. The symmetry of the classic design, quality construction, and universal appeal has made this an enduring best seller.

Available in three standard sizes, you can further select from an extensive range of accessories and options to create a unique structure for specific environments.

www.landmarkpro.com.au

## K400 SERIES - Portland Pyramid Roof Shelters