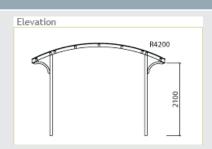

# Cardwell Curved Roof Shelters

#### Robust contemporary classic

Practical and durable, with a modern aesthetic, our curved roof shelters utilise all-steel construction to provide a rugged shelter alternative, suited to both rural and urban environments.

Our vandal-resistant K600 shelters are available in a range of sizes and configurations, suitable for most applications including notice boards, BBQ's, picnic settings, or larger gatherings.

www.landmarkpro.com.au