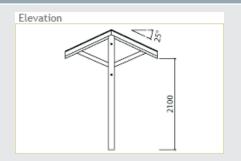

ic Shelters







### Multi-purpose park shelters

Landmark's Sherbrooke picnic shelters are available in a range of functional sizes for specific applications.

Ideal for picnic settings, BBQ's, and notice boards, their compact design provides optimum roof coverage and use of available space.

www.landmarkpro.com.au



## K100 SERIES - Sherbrooke Picnic Shelters

## Convenient, factory-built construction



#### **OPTIONS**

- Supplied with hot-dip galvanised and powder coated steel posts. Two pack epoxy paint upgrade available
- · Select-grade hardwood posts
- In-ground (standard) or bolt-down posts
- Colorbond® steel gutters and PVC down nines
- Stainless steel hardware and Colorbond®
   Ultra™ grade or stainless steel roofing,
   for corrosive environments

#### K103 | 2.2m x 2.2m







#### K104 | 3.6m x 3.3m







#### K105 | 3.1m x 2.7m











# Anglesea Fish Cleaning Stations







### A practical and hygienic solution

Landmark's fish cleaning stations provide a hygienic, convenient, and functional area for anglers to clean their catch. For Local Authorities it provides a durable, low-maintenance asset that allows for the targeted disposal of fish waste.

Available in a range of options suitable for fresh water or marine environments, we have the appropriate product for most applications.

www.landmarkpro.com.au



## K190 - Anglesea Fish Cleaning Stations

## Convenient, factory-built construction



#### **OPTIONS**

- Supplied with hot-dip galvanised and powder coated steel posts. Two pack paint upgrade available
- Select-grade hardwood posts
- In-ground