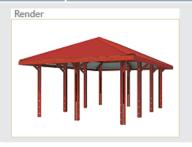

# Goulburn Gazebos

#### Classic elegant gazebos

Landmark gazebos are available in three standard sizes to accommodate your particular requirements. The hexagonal design offers a timeless blend of proportion and symmetry, suited to any environment.

Our gazebos are available with an extensive array of accessories and options to choose from, allowing you to accommodate specific requirements of aesthetics and function.

www.landmarkpro.com.au