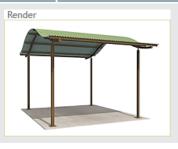

# Cardwell Curved Roof Shelters

#### Robust contemporary classic

Practical and durable, with a modern aesthetic, our curved roof shelters utilise all-steel construction to provide a rugged shelter alternative, suited to both rural and urban environments.

Our vandal-resistant K600 shelters are available in a range of sizes and configurations, suitable for most applications including notice boards, BBQ's, picnic settings, or larger gatherings.

www.landmarkpro.com.au