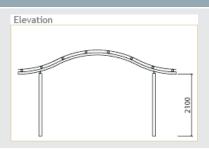

# Cardwell Curved Roof Shelters

#### Robust contemporary classic

Practical and durable, with a modern aesthetic, our curved roof shelters utilise all-steel construction to provide a rugged shelter alternative, suited to both rural and urban environments.

Our vandal-resistant K600 shelters are available in a range of sizes and configurations, suitable for most applications including notice boards, BBQ's, picnic settings, or larger gatherings.

www.landmarkpro.com.au

#### K602 | 3.9m x 3.7m

#### K603 | 6.4m x 5.7m

#### K604 | 3.1m x 2.7m