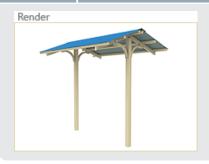

# Avalon Aluminium Park Shelters

## Quality Manufacturing | Low Maintenance | Versatile Design

Our aluminium park shelters are specifically engineered and manufactured for use in corrosive coastal environments. Based on our popular steel shelter designs with the added benefits of aluminium, they incorporate the best of both worlds in terms of aesthetics and design life in an asset that will stand the test of time.

The light weight materials of our Avalon aluminium park shelters makes them easier to handle and install than more traditional shelters. Aluminium is also an environmentally friendly option, containing a high percentage of recycled materials, and being 100% recyclable at the end of it's use.

## K640 Series - Aluminium Park Shelters