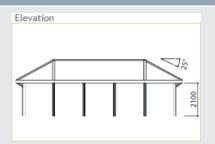

# Portland Pyramid Roof Shelters

### Classic outdoor pavilions

Landmark's square pyramid-roof park shelters offer a popular alternative to our traditional hexagonal gazebo shelters. The symmetry of the classic design, quality construction, and universal appeal has made this an enduring best seller.

Available in three standard sizes, you can further select from an extensive range of accessories and options to create a unique structure for specific environments.

www.landmarkpro.com.au

## K400 SERIES - Portland Pyramid Roof Shelters