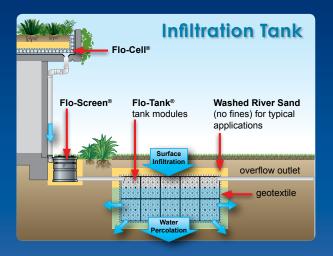

### **Tank & Channel Applications**

- Infiltration Tanks (Absorption)
- Undergound Channels (Swale Applications)
- Soak Wells
- Stormwater Harvesting
- Rainwater Harvesting