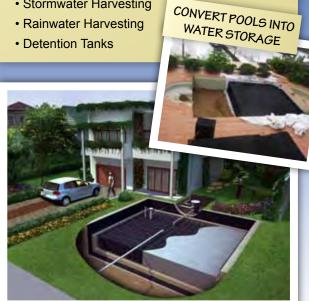

### **Underground Water Storage**

Create an underground water tank to suit your watering requirements.

Atlantis modular underground tanks can be installed out of site underneath your landscaping. Tanks can be constructed to hold any volume required. Even swimming pools can be easily converted into tanks, with the peace of mind that the pool can be converted back and recommissioned.

Talk to Atlantis to find out how your home can benefit from an underground water tank.

- Clean Water Storage
- Unlimited Capacity
- Space Saving
- Approved for Potable Water (AS/NZ 4020)

### **Tank & Channel Applications**

- Infiltration Tanks (Absorption)
- Undergound Channels (Swale Applications)
- Soak Wells
- Stormwater Harvesting
- Rainwater Harvesting