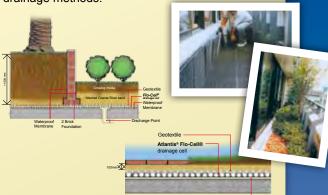

### **Vertical Drainage**

Atlantis Flo-Wall® wall panels are ideal for any vertical drainage requirements including basement walls, underground car parks and bridge abutments.

Flo-Wall® panels provide a permanent structural cavity relieving hydrostatic pressure and effectively controlling water seepage.

Flo-Wall® panels are strong, lightweight and rigid making installation of vertical drainage a quick and simple process.

Flo-Wall® panels are available in a variety of sizes and thicknesses to suit your project requirements.