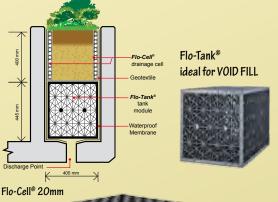

## Flo-Cell® Drainage System

#### Ideal Drainage for Planter Boxes, Roof Gardens & Podiums.

The Flo-Cell® drainage cell is lightweight, easy to use and is cost effective compared to traditional drainage methods.

#### **Void Fill Application**