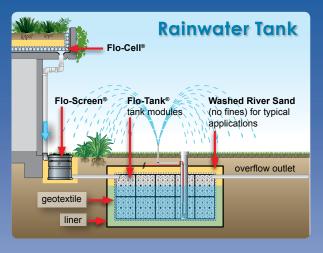

### **Underground Water Storage**

Create an underground water tank to suit your watering requirements.

Atlantis modular underground tanks can be installed out of site underneath your landscaping. Tanks can be constructed to hold any volume required. Even swimming pools can be easily converted into tanks, with the peace of mind that the pool can be converted back and recommissioned.

Talk to Atlantis to find out how your home can benefit from an underground water tank.

- Clean Water Storage
- Unlimited Capacity
- Space Saving
- Approved for Potable Water (AS/NZ 4020)