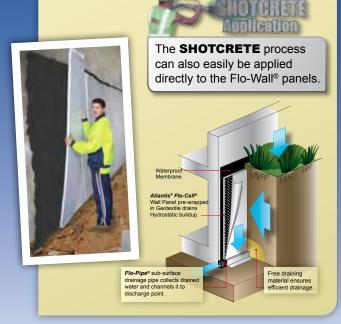

### **Vertical Drainage**

Atlantis Flo-Wall® wall panels are ideal for any vertical drainage requirements including basement walls, underground car parks and bridge abutments.

Flo-Wall® panels provide a permanent structural cavity relieving hydrostatic pressure and effectively controlling water seepage.

Flo-Wall® panels are strong, lightweight and rigid making installation of vertical drainage a quick and simple process.

Flo-Wall® panels are available in a variety of sizes and thicknesses to suit your project requirements.