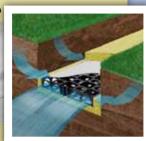

Designed for Water Removal & Re-Direction

Atlantis Flo-Log® are designed to easily and effectively collect and re-direct water away from structures and properties.

#### Benefits:

- High Collection & Absorbtion Capacity
- Low Installation Cost
- Easy to handle
- High Flow Capacity
- Predictable Performance
- Reduced Excavation
- Enhances Waterproofing
- Chemical Resistance
- · High Strength
- Durable