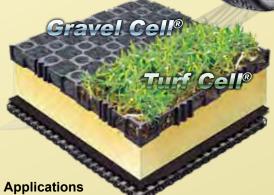

### **Turf Reinforcement**

Create a sustainable permeable surface that preserves the soil porosity and prevents compaction.

RUTS

#### **Benefits**

- Protects Root Zone
- · Ideal for Gravel Containment
- · Disperse Heavy Loads
- · Prevents Soil Compaction
- · Maintains Soil Porosity
- Sustainable Turf Life
- Durable

- Access Roads
- Driveways