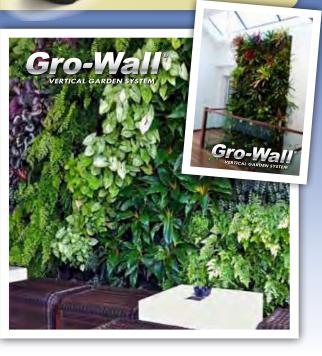

### **Beautiful Vertical Gardens**

Enjoy beautiful and easy to maintain vertical gardens indoor or out with Atlantis Gro-Wall®.

The Gro-Wall® provides complete access to plants and irrigation components for easy and minimal maintenace. The new enhancements provide targeted watering control of individual plants, maximum water efficiency and easy design changes.

Gro-Wall® is the perfect tool for designers creating vertical landscapes and the perfect companion for its' caretakers.