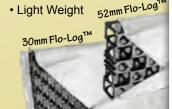

# Flo-Log® provides reliable & effective site sub-surface drainage.

The Atlantis range Flo-Log® products provide quick and effective drainage for the removal of water away from structures, sports fields and sites.

The quick absorbtion and strong structural performance of the Flo-Log® products provide years of trouble free service providing peace of mind for contarctors and property owners.

The Atlantis Flo-Log® products provide realiable and predicatable drainage performance and are far superior to traditional aggregate drainage systems.

Designed for Water Removal & Re-Direction

Atlantis Flo-Log® are designed to easily and effectively collect and re-direct water away from structures and properties.

#### Benefits:

- High Collection & Absorbtion Capacity
- Low Installation Cost
- Easy to handle
- High Flow Capacity
- Predictable Performance
- Reduced Excavation
- Enhances Waterproofing
- Chemical Resistance
- · High Strength
- Durable