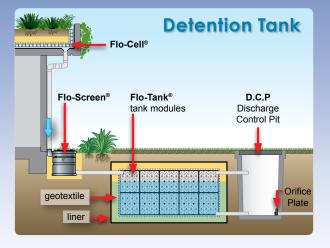

### **Tank & Channel Applications**

- Infiltration Tanks (Absorption)
- Undergound Channels (Swale Applications)
- Soak Wells
- Stormwater Harvesting
- Rainwater Harvesting