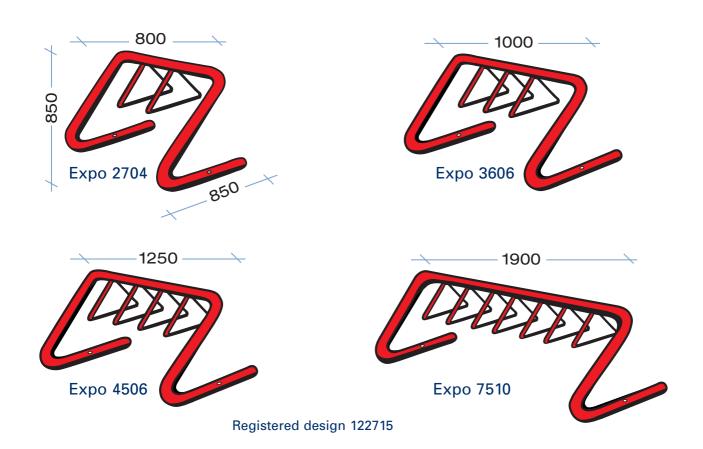

# Cora Expo Series - Multiple Bicycle Parking System

The Cora Expo Series is the proven solution where multiple bicycle parking spaces are required. As the world's leading proprietary design, the Expo Series offers the most secure, attractive and versatile bicycle parking system available. The Expo Series is designed for ease of use and installation, and can be installed for single or double side access.

| Capacity           | Expo 2704 | Expo 3606 | Expo 4506 | Expo 7510 |
|--------------------|-----------|-----------|-----------|-----------|
| Double Side Access | 5         | 6         | 7         | 10        |
| Single Side Access | 3         | 4         | 5         | 7         |