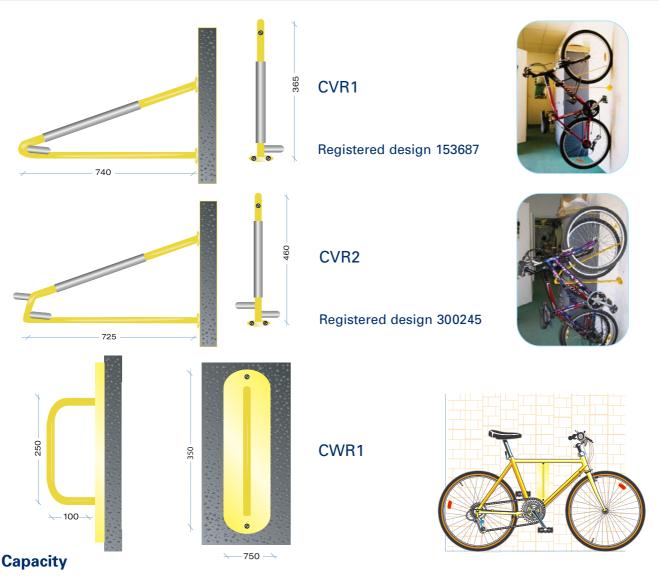

# Cora Wall Mounted Racks

Where space is a limiting factor, Cora's Wall Mounted racks offer the perfect solution. CVR1 offers individual parking stations and is preferred by cyclists. CVR2 can be used where cyclists are expected to share parking stations. CWR1 provides a secure parking facility that can be installed in a variety of challenging spaces.

CVR1: 1 bicycle CVR2: 2 bicycles CWR: 1 bicycle.

### Construction

CVR1 and CVR2: 50mm x 6mm Grade 250 Flat Bar, 20mm Roundbar, Protective Rubber Siding. CWR1: 15NB Pipe and Steel Base Plate.