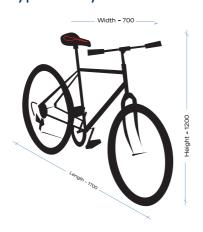

# Angle Double Side

In-Line Double Side

In-Line Single Side

**Typical Bicycle Dimensions** 