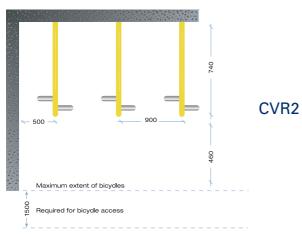

# Cora Wall Mounted Racks

Where space is a limiting factor, Cora's Wall Mounted racks offer the perfect solution. CVR1 offers individual parking stations and is preferred by cyclists. CVR2 can be used where cyclists are expected to share parking stations. CWR1 provides a secure parking facility that can be installed in a variety of challenging spaces.

CVR1: 1 bicycle CVR2: 2 bicycles CWR: 1 bicycle.

# **Fixing Details**

CVR1 and CVR2: 3 x 8mm x 50mm galvanised coach screws with amour rings supplied by Cora Bike Rack. CWR1: 2 x 8mm x 50mm galvanised coach screws with amour rings supplied by Cora Bike Rack.

### Construction

CVR1 and CVR2: 50mm x 6mm Grade 250 Flat Bar, 20mm Roundbar, Protective Rubber Siding. CWR1: 15NB Pipe and Steel Base Plate.