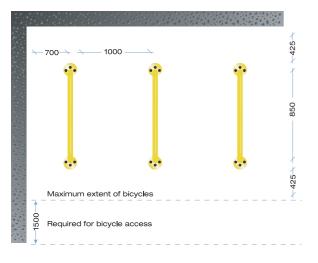

ikes per rail.

# **Fixing Details**

Concrete Fix: In situ.

Base Plate fix: 6 x 12mm x 75mm Stainless Steel masonry anchors and acorn nuts supplied by Cora Bike Rack.

# Construction

40NB(48.3) Pipe.

### **Finishes**

Pre-Galvanised Pre-galvanised pipe offers the most economical option. For use in undercover areas only.

Galvanised Hot dipped galvanised post-production and hand polished to ensure smooth finish.

Colour Colour powder coating on zinc electroplated frame for better colour adhesion. Specify any Dulux powder coat colour. Not recommended for use within 2km of salt water.

Specify high quality Sch10 Grade 304 or 316 stainless steel with a #4 linish finish.

Stainless Steel Ideal for any seaside or architecturally sensitive area.

# Installation Guide

# Parallel Double Side



# Angle Double Side



In-Line Double Side



In-Line Single Side



**Typical Bicycle Dimensions** 





# Cora Wall Mounted Racks

Where space is a limiting factor, Cora's Wall Mounted racks offer the perfect solution. CVR1 offers individual parking stations and is preferred by cyclists. CVR2 can be used where cyclists are expected to share parking stations. CWR1 provides a secure parking facility that can be installed in a variety of challenging spaces.



CVR1: 1 bicycle CVR2: 2 bicycles CWR: 1 bicycle.

# **Fixing Details**

CVR1 and CVR2: 3 x 8mm x 50mm galvanised coach screws with amour rings supplied by Cora Bike Rack. CWR1: 2 x 8mm x 50mm galvanised coach screws with amour rings supplied by Cora Bike Rack.

### Construction

CVR1 and CVR2: 50mm x 6mm Grade 250 Flat Bar, 20mm Rou