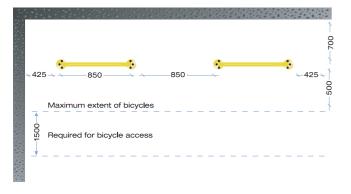

Fix: In situ.

Base Plate fix: 6 x 12mm x 75mm Stainless Steel masonry anchors and acorn nuts supplied by Cora Bike Rack.

# Construction

40NB(48.3) Pipe.

### **Finishes**

Pre-Galvanised Pre-galvanised pipe offers the most economical option. For use in undercover areas only.

Galvanised Hot dipped galvanised post-production and hand polished to ensure smooth finish.

Colour Colour powder coating on zinc electroplated frame for better colour adhesion. Specify any Dulux powder coat colour. Not recommended for use within 2km of salt water.

Specify high quality Sch10 Grade 304 or 316 stainless steel with a #4 linish finish.

Stainless Steel Ideal for any seaside or architecturally sensitive area.

# Installation Guide

# Parallel Double Side



# Angle Double Side



In-Line Double Side



In-Line Single Side



**Typical Bicycle Dimensions** 





# Cora Wall Mounted Racks

Where space is a limiting factor, Cora's Wall Mounted racks offer the perfect solution. CVR1 offers individual parking stations and is preferred by cyclists. CVR2 can be used where cyclists are expected to share parking stations. CWR1 provides a secure parking facility that can be installed in a variety of challenging spaces.



CVR1: 1 bicycle CVR2: 2 bicycles CWR: 1 bicycle.

# **Fixing Details**

CVR1 and CVR2: 3 x 8mm x 50mm galvanised coach screws with amour rings supplied by Cora Bike Rack. CWR1: 2 x 8mm x 50mm galvanised coach screws with amour rings supplied by Cora Bike Rack.

### Construction

CVR1 and CVR2: 50mm x 6mm Grade 250 Flat Bar, 20mm Roundbar, Protective Rubber Siding. CWR1: 15NB Pi