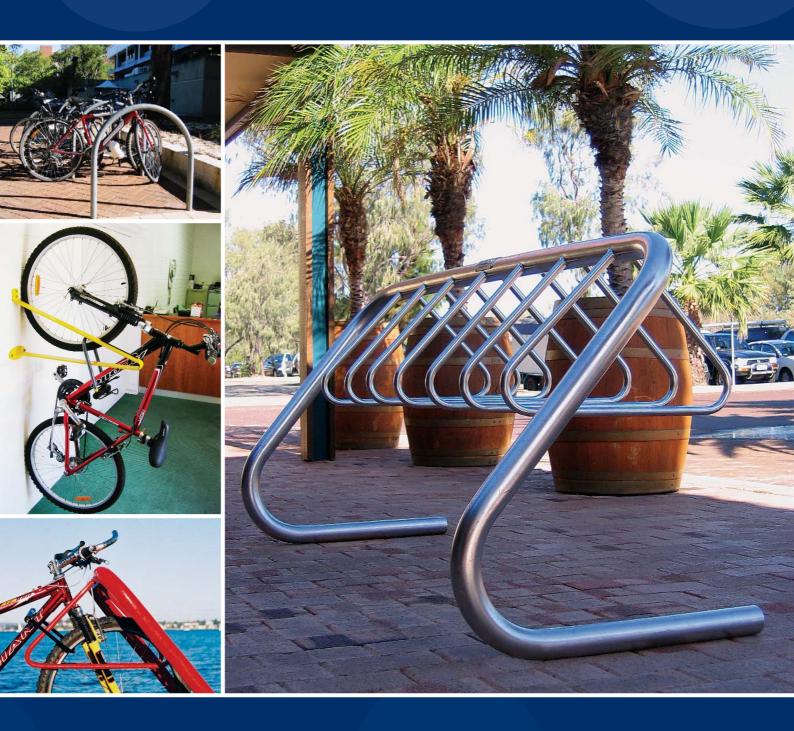

# Cora Expo Series - Multiple Bicycle Parking System

The Cora Expo Series is the proven solution where multiple bicycle parking spaces are required. As the world's leading proprietary design, the Expo Series offers the most secure, attractive and versatile bicycle parking system available. The Expo Series is designed for ease of use and installation, and can be installed for single or double side access.

# Cora Bicycle Parking Rails

Cora Bicycle Parking Rails are an effective solution for narrow footpaths and challenging areas. They can be installed as a single unit or in clusters to fit available space. Cora Bicycle Parking Rails support the entire bike frame and can accommodate up to 2 bicycles, one on each side.

# Cora Wall Mounted Racks

Where space is a limiting factor, Cora's Wall Mounted racks offer the perfect solution. CVR1 offers individual parking stations and is preferred by cyclists. CVR2 can be used where cyclists are expected to share parking stations. CWR1 provides a secure parking facility that can be installed in a variety of challenging spaces.