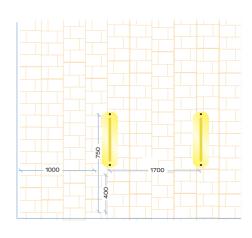

# Installation Guide

Example of EXPO 2704

**In-Line Cluster** 

# **Parallel Cluster**

\* Racks may be placed closer together with a reduction in capacity.