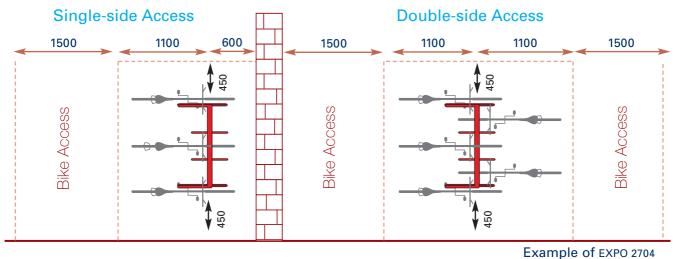

# Installation Guide

Example of EXPO 2704

**In-Line Cluster** 

# Cora Expo Series - Multiple Bicycle Parking System

The Cora Expo Series is the proven solution where multiple bicycle parking spaces are required. As the world's leading proprietary design, the Expo Series offers the most secure, attractive and versatile bicycle parking system available. The Expo Series is designed for ease of use and installation, and can be installed for single or double side access.