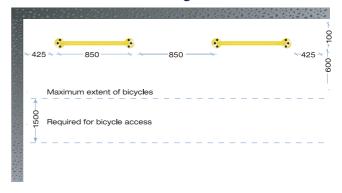

# Installation Guide

# Angle Double Side

In-Line Double Side

In-Line Single Side

**Typical Bicycle Dimensions** 