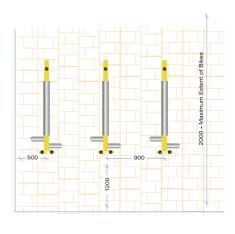

# Installation Guide

# Parallel Double Side

# Angle Double Side

In-Line Double Side

In-Line Single Side

**Typical Bicycle Dimensions** 