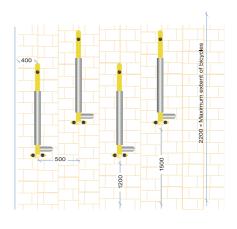

# Installation Guide

Example of EXPO 2704

**In-Line Cluster** 

# **Parallel Cluster**

\* Racks may be placed closer together with a reduction in capacity.