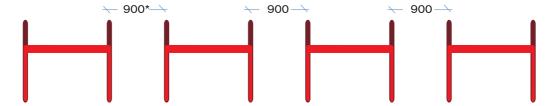

# **Parallel Cluster**

\* Racks may be placed closer together with a reduction in capacity.