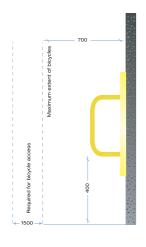

# Cora Wall Mounted Racks

Where space is a limiting factor, Cora's Wall Mounted racks offer the perfect solution. CVR1 offers individual parking stations and is preferred by cyclists. CVR2 can be used where cyclists are expected to share parking stations. CWR1 provides a secure parking facility that can be installed in a variety of challenging spaces.

CVR1: 1 bicycle CVR2: 2 bicycles CWR: 1 bicycle.

# Installation Guide

CWR1