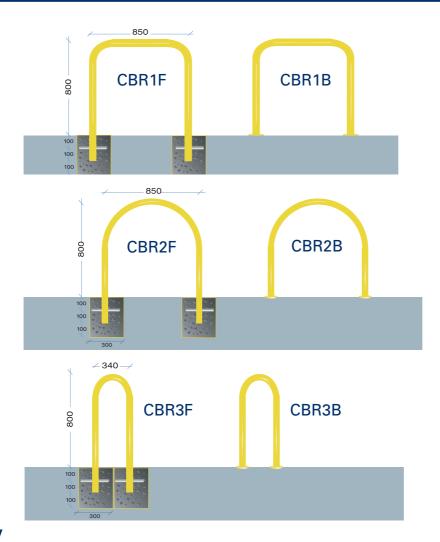

# Cora Wall Mounted Racks

Where space is a limiting factor, Cora's Wall Mounted racks offer the perfect solution. CVR1 offers individual parking stations and is preferred by cyclists. CVR2 can be used where cyclists are expected to share parking stations. CWR1 provides a secure parking facility that can be installed in a variety of challenging spaces.

CVR1: 1 bicycle CVR2: 2 bicycles CWR: 1 bicycle.