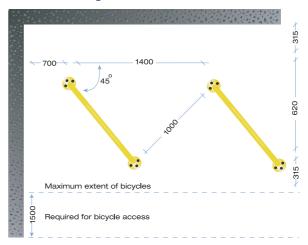

# **Parallel Cluster**

\* Racks may be placed closer together with a reduction in capacity.