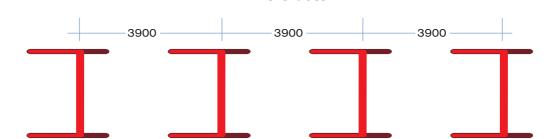

# Installation Guide

Example of EXPO 2704

**In-Line Cluster** 

# Cora Expo Series - Multiple Bicycle Parking System

The Cora Expo Series is the proven solution where multiple bicycle parking spaces are required. As the world's leading proprietary design, the Expo Series offers the most secure, attractive and versatile bicycle parking system available. The Expo Series is designed for ease of use and installation, and can be installed for single or double side access.

| Capacity           | Expo 2704 | Expo 3606 | Expo 4506 | Expo 7510 |
|--------------------|-----------|-----------|-----------|-----------|
| Double Side Access | 5         | 6         | 7         | 10        |
| Single Side Access | 3         | 4         | 5         | 7         |