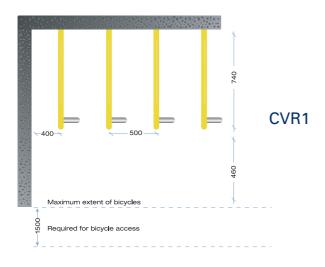

hat can be installed in a variety of challenging spaces.



CVR1: 1 bicycle CVR2: 2 bicycles CWR: 1 bicycle.

# **Fixing Details**

CVR1 and CVR2: 3 x 8mm x 50mm galvanised coach screws with amour rings supplied by Cora Bike Rack. CWR1: 2 x 8mm x 50mm galvanised coach screws with amour rings supplied by Cora Bike Rack.

### Construction

CVR1 and CVR2: 50mm x 6mm Grade 250 Flat Bar, 20mm Roundbar, Protective Rubber Siding. CWR1: 15NB Pipe and Steel Base Plate.

# **Finishes**

Galvanised Hot dipped galvanised post-production and hand polished to ensure smooth finish.

Colour powder coating on zinc electroplated frame for better colour adhesion.

Specify any Dulux powder coat colour.

Stainless Steel High quality Grade 304 stainless steel frame with #4 linish finish.

# Installation Guide











CWR1



# Cora Bike Rack

Cora Bike Rack is a world leading manufacturer of bicycle parking products. Designed, tested and manufactured in Australia, Cora bicycle parking racks are the proven solution for your bicycle parking requirements. All Cora products are

designed for:

- · maximum security and durability
- ease of use and installation
- attractive appearance
- 'U' lock compatibility
- · bicycle frame support
- space efficiency
- versatility

# Guarantee

Cora Bike Rack is proud to guarantee its products against defects in materials and workmanship for a period of 15 years. All Cora products surpass AS2890.3 guidelines for security Class 3 (and Class 2 if located within a secure compound).

# To Specify

To correctly specify Cora products, please set out the following:

Co