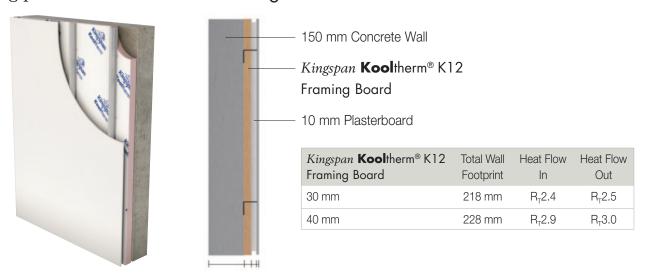

# Kooltherm<sup>®</sup> Big impact. Small footprint.



## Thin, space-saving, high performance, wall insulation

Kingspan **Kool**therm® range makes the most of space, delivering super high thermal performance in the thinnest of wall footprints.

Kingspan Kooltherm® can achieve R2.5 in just a 50 mm thickness and up to R4.0 in just 80 mm - simply unachievable with a typical wall batt.

Whether it's a Section J or 6+ Star solution you're after, we can tailor a high performance system for you. Visit the website to compare and find.



#### Kingspan Insulation Pty Ltd

Tel: 1300 247 235 Email: info@kingspaninsulation.com.au

www.thinsulation.com.au

### Example: Concrete Wall

#### Kingspan Kooltherm® K17 Insulated Plasterboard



### Kingspan Kooltherm® K12 Framing Board



#### Wall Batt



For more thin, high performance insulation systems in any other wall construction contact us.