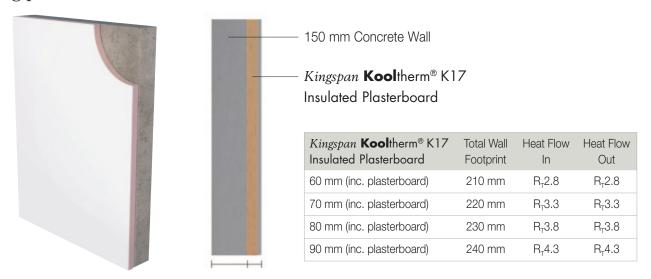

# Kooltherm<sup>®</sup> Big impact. Small footprint.



## Thin, space-saving, high performance, wall insulation

Kingspan **Kool**therm® range makes the most of space, delivering super high thermal performance in the thinnest of wall footprints.

Kingspan Kooltherm® can achieve R2.5 in just a 50 mm thickness and up to R4.0 in just 80 mm - simply unachievable with a typical wall batt.

Whether it's a Section J or 6+ Star solution you're after, we can tailor a high performance system for you. Visit the website to compare and find.



#### Kingspan Insulation Pty Ltd

Tel: 1300 247 235 Email: info@kingspaninsulation.com.au

www.thinsulation.com.au

### Example: Concrete Wall

#### Kingspan Kooltherm® K17 Insulated Plasterboard



### Kingspan Kooltherm® K12 Framing Board



#### Wall Batt



For more thin, high performance insulation systems in any other wall construction contact us.