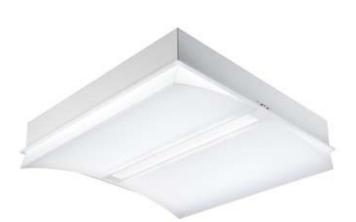

## OfficeLED 600

## **Recessed Modular**

- Samsung LED inside
- High performance LED and optics offers superior performance to T5 equivalents
- Standard electronic and dimmable versions
- RGB and sensor options
- Recessed lay-in
- Ceiling frame accessories for plasterboard installation
- Separate surface mounting box
- Exceptionally low glare, under 1500 cd/m<sup>2</sup> at and above 65<sup>o</sup>
- Unique patented design incorporating satin prismatic wings and a Conical De-glaring Prism (CDP) centre panel
- IP40 for reduced dust ingress
- Slot-in wing design allows for quick and simple installation, maintenance and cleaning