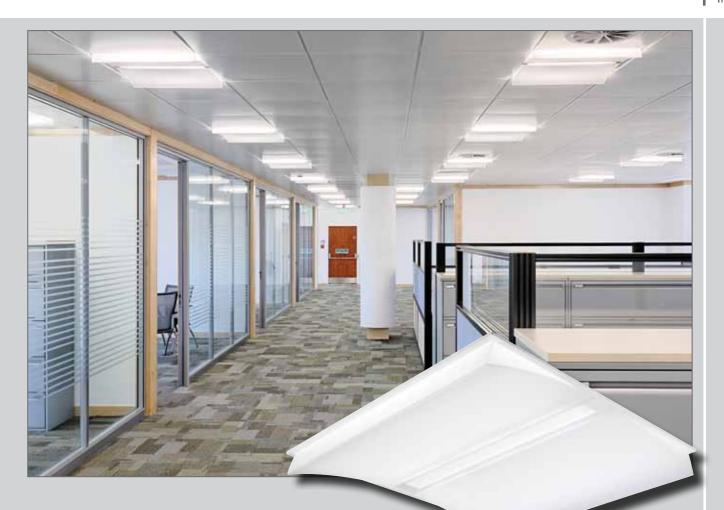

## OfficeLED

Lumiance

For more information about our architectural range, please contact us on 1300 728 988 or visit our website at www.sla.net.au

## OfficeLED 600

## **Recessed Modular**

- Samsung LED inside
- High performance LED and optics offers superior performance to T5 equivalents
- Standard electronic and dimmable versions
- RGB and sensor options
- Recessed lay-in
- Ceiling frame accessories for plasterboard installation
- Separate surface mounting box
- Exceptionally low glare, under 1500 cd/m<sup>2</sup> at and above 65<sup>o</sup>
- Unique patented design incorporating satin prismatic wings and a Conical De-glaring Prism (CDP) centre panel
- IP40 for reduced dust ingress
- Slot-in wing design allows for quick and simple installation, maintenance and cleaning