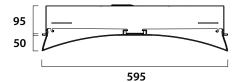

| OPTICAL           |         |
|-------------------|---------|
| Lumen Output      | 2800lms |
| Colour Temp (CCT) | 4000K   |
| Colour Rendering  | 83      |

**SYLed** 

| Order Codes                    | Dimensions     | Weight | Std        | DALI         | DSI         |
|--------------------------------|----------------|--------|------------|--------------|-------------|
| OfficeLED 600                  | 595 x 595 x 95 | 5.7kg  | 2643128.00 | 2643128.DALI | 2643128.DSI |
| Accessories                    |                |        |            |              |             |
| Surface Mounting Accessory Box |                | 2.8kg  | 2041201    |              |             |
| Universal Mounting Kit         |                | 0.05kg | 2041206    |              |             |
| Central CDP Blue Gel Filter    |                |        | 2041202    |              |             |
| Central CDP Red Gel Filter     |                |        | 2041203    |              |             |
| Central CDP Green Gel Filter   |                |        | 2041204    |              |             |
| Draw Up Kit                    |                |        | 2039855    |              |             |
| Plaster Frame                  | 500x500        |        | 22398PF    |              |             |