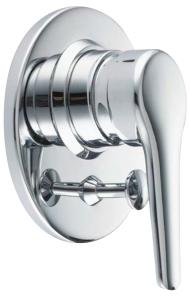

BATH SHOWER MIXER 49318630

SHOWER DIVERTER MIXER 49428630

BATH SPOUT 200MM 211660 BATH SPOUT 150MM 211550

WE OUR ENVIRONMENTAL TAKE RESPONSIBILITIES SERIOUSLY. WATER CONSERVATION IS ONE OF THE KEY ISSUES FACING COUNTRIES THROUGHOUT THE WORLD AND THERE IS AN URGENT NEED TO CONSERVE AND MANAGE THIS PRECIOUS RESOURCE. THE KERMADEC RANGE HAS BEEN DEVELOPED WITH THIS ENVIRONMENTAL CHALLENGE IN MIND AND MEETS THE WELS 4 STAR RATING. THE QL CARTRIDGE INSIDE THE KERMADEC ALSO ALLOWS YOU TO SAVE EVEN MORE WATER BY ADJUSTING THE WATER FLOW LIMITER.