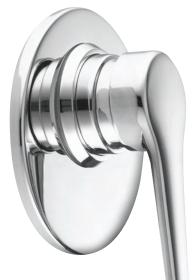

BATH SHOWER MIXER 49318630

SHOWER DIVERTER MIXER 49428630

BATH SPOUT 200MM 211660 BATH SPOUT 150MM 211550

WE OUR ENVIRONMENTAL TAKE RESPONSIBILITIES SERIOUSLY. WATER CONSERVATION IS ONE OF THE KEY ISSUES FACING COUNTRIES THROUGHOUT THE WORLD AND THERE IS AN URGENT NEED TO CONSERVE AND MANAGE THIS PRECIOUS RESOURCE. THE KERMADEC RANGE HAS BEEN DEVELOPED WITH THIS ENVIRONMENTAL CHALLENGE IN MIND AND MEETS THE WELS 4 STAR RATING. THE QL CARTRIDGE INSIDE THE KERMADEC ALSO ALLOWS YOU TO SAVE EVEN MORE WATER BY ADJUSTING THE WATER FLOW LIMITER.