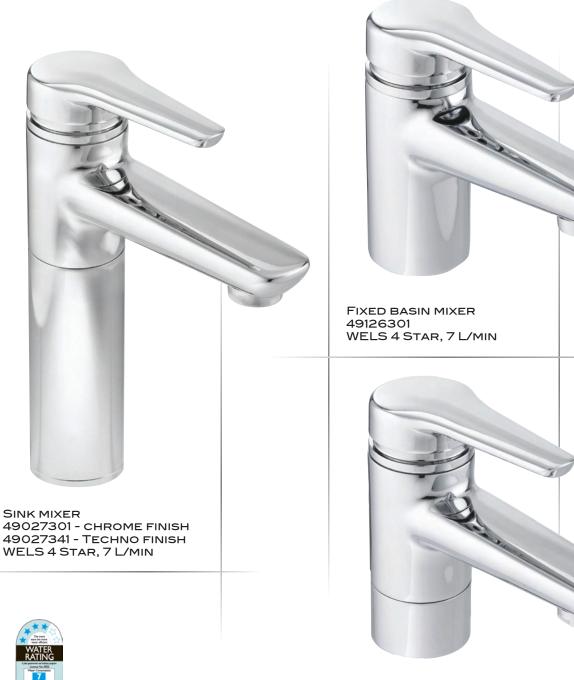

SWIVEL BASIN MIXER 49136301 WELS 4 STAR, 7 L/MIN THE KERMADEC RANGE INCORPORATES THE UNIQUE GREENS QL CARTRIDGE WITH THE FOLLOWING FEATURES.

- 10 YEAR WARRANTY
- ADJUSTABLE ANTI SCALD RING WHICH PREVENTS ACCIDENTAL SCALDING
- LONG LIFE DRIP FREE CERAMIC DISCS
- INBUILT MUFFLER FOR QUIET OPERATION
- NON RETURN VALVES FOR EASIER MIXING
- ADJUSTABLE FLOW LIMITER TO CONSERVE WATER
- INTERNAL REINFORCING PLATE FOR LONGER LIFE IN HIGH WATER
  PRESSURE SYSTEMS