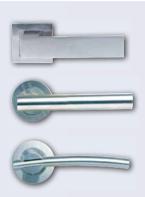

## lever 90°

### ARCHITECTURAL LEVER RANGE

The deluxe level90 range has been architecturally designed to suit the most prestigious applications.

Crafted in solid stainless steel, the range fully exceeds every expectation.

Available in:

- Passage sets
- Privacy sets
- Dummy sets