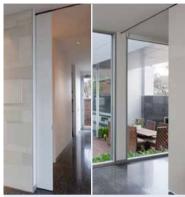

### THE FLUSH FINISH CAVITY SLIDER SYSTEM

### STANDARD

The EzyCav standard cavity slider has been designed to provide the absolute minimum of detail, with the head track and side stiles square set to create that flush finish look, adding a contemporary and architectural feel to any project.

### **CLEARVIEW PREMIUM**

The Clearview Premium unit is a full height unit designed for large and heavier doors, which require that architectural flush look that only ExyCay can offer.

#### **CLEARVIEW ARCHITECTURAL**

The Clearview architectural cavity slider is designed and manufactured with the highest quality and very fine attention to detail not being compromised.

#### CLEARVIEW SURFACE MOUNTED SLIDER

The clearview surface mounted slider simplifies a complex task, featuring a removable pelmet, this ensures easy access to the roller system.

**ezy**skirt

ARCHITECTURAL, CLEAN LOOK SKIRTING SYSTEMS