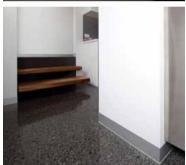

#### CLEARVIEW SURFACE MOUNTED SLIDER

The clearview surface mounted slider simplifies a complex task, featuring a removable pelmet, this ensures easy access to the roller system.

**ezy**skirt

ARCHITECTURAL, CLEAN LOOK SKIRTING SYSTEMS

to any colour to suit your needs.

The EzySkirt range is not limited to

Designed to resonate the clean lines that can only be found with the flush finish range.

Aluminium skirting in Natural Anodised

available from 80mm to 150mm, EzvSkirt's

aluminium skirting can also be Powder coated

Aluminium. The EzySkirt Square dressed MDF

(Pre Primed) is a suitable alternative to the