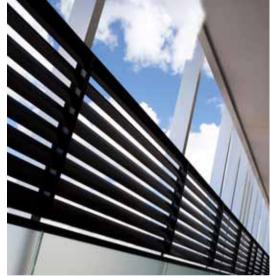

- Decorative alternative to timber
- Maintenance free no painting or oiling
- Tested and suited for high wind areas
- Choice of 70mm and 38mm wide blades
   vertical or louvre orientation
- Aerofoil blade, 88mm in louvre orientation
- Available in woodgrain and all powder coat colours.