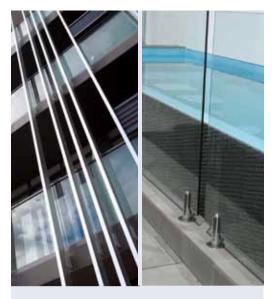

Axilume balustrade systems offer visual freedom and a spacious feel for your deck, balcony or pool surrounds.

SCREEN SYSTEMS BY AXIOM DESIGN

Axilume screening systems offer privacy maintaining a spacious feel for your deck, balcony or pool surrounds.

- Decorative alternative to timber
- Maintenance free no painting or oiling
- Tested and suited for high wind areas
- Choice of 70mm and 38mm wide blades
   vertical or louvre orientation
- Aerofoil blade, 88mm in louvre orientation
- Available in woodgrain and all powder coat colours.