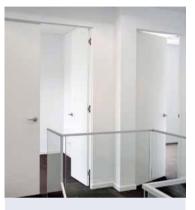

### THE FLUSH FINISH DOOR JAMB SYSTEM

For many years, architects, interior designers and developers have been trying to produce a contemporary flush finish door jamb with clean lines and inconspicuous detail.

### THE FLUSH FINISH DOOR JAMB SYSTEM

EzyJamb is a split-type jamb manufactured from cold rolled steel with a patented profile to produce a strong and secure assembly.

The jamb comes with perforated sides for flush jointing giving the doorway a clean line look.

#### INSTALLATION

EzyJamb is simple to install, and it requires no special maintenance. The jamb is a split-type and comes in two sections that fit neatly together and provides adjustability in wall thickness.