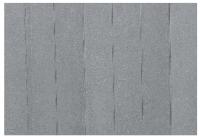

## **DURAGROOVE**

Duragroove™ Wide and Extra Wide Profiles add flexibility to the design of any facade. The shiplap join makes it easier and faster to install and our offer of 3 sheet sizes helps reduce costly wastage.

### **Duragroove™ Wide Woodgrain**

A vertically grooved panel with 150mm between the grooves

**Duragroove™ Extra Wide Woodgrain** 

A vertically grooved panel with 400mm between the grooves

| THICKNESS | FINISH                           | WEIGHT            | WIDTH | LENGTH (mm) |          |          |
|-----------|----------------------------------|-------------------|-------|-------------|----------|----------|
| (mm)      |                                  | kg/m <sup>2</sup> | (mm)  | 2450        | 2750     | 3000     |
| 9         | Duragroove™ Wide Woodgrain       |                   | 1200  | <b>✓</b>    | <b>✓</b> | <b>✓</b> |
|           | Duragroove™ Extra Wide Woodgrain | 13.5              |       | <b>✓</b>    | <b>✓</b> | <b>✓</b> |