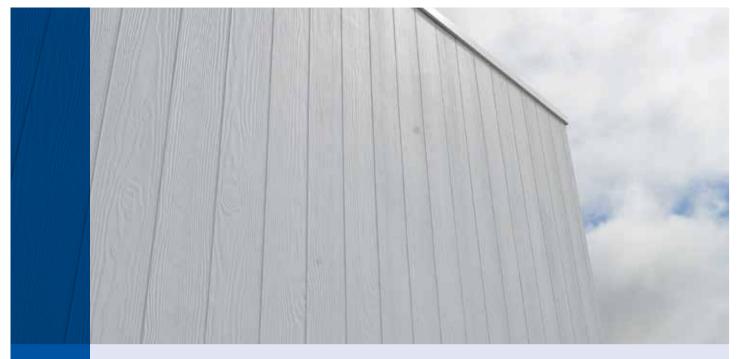

## **DURAGROOVE**

Duragroove™ Wide and Extra Wide Profiles add flexibility to the design of any facade. The shiplap join makes it easier and faster to install and our offer of 3 sheet sizes helps reduce costly wastage.

### **Duragroove™ Wide Woodgrain**

A vertically grooved panel with 150mm between the grooves

**Duragroove™ Extra Wide Woodgrain** 

A vertically grooved panel with 400mm between the grooves

| THICKNESS | FINISH                           | WEIGHT            | WIDTH | LENGTH (mm) |          |          |
|-----------|----------------------------------|-------------------|-------|-------------|----------|----------|
| (mm)      |                                  | kg/m <sup>2</sup> | (mm)  | 2450        | 2750     | 3000     |
| 9         | Duragroove™ Wide Woodgrain       |                   | 1200  | <b>✓</b>    | <b>✓</b> | <b>✓</b> |
|           | Duragroove™ Extra Wide Woodgrain | 13.5              |       | <b>✓</b>    | <b>✓</b> | <b>✓</b> |