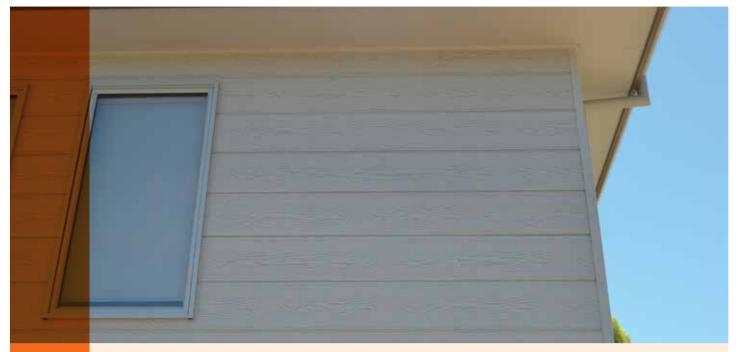

## Timber Effects Range

Stratum™ is a vibrant and innovative alternative to traditional weatherboards and now with a timber texture you have the best of both worlds – the longevity of Fibre Cement and the character of timber. The deep shadow line creates a contemporary aesthetic with two groove options to choose from.

### Stratum™ Woodgrain

A 300mm wide plank

A 300mm wide plank with a 16mm groove in the centre giving the appearance of 2 thinner planks

| THICKNESS | FINISH                 | WEIGHT<br>kg/lm | WIDTH (mm) | LENGTH (mm) |      |  |
|-----------|------------------------|-----------------|------------|-------------|------|--|
| (mm)      |                        |                 |            | 2700        | 4200 |  |
| 12        | Stratum™Woodgrain      | 5.2             | 300        | ✓           | ✓    |  |
|           | Stratum™ Duo Woodgrain |                 |            | /           | /    |  |