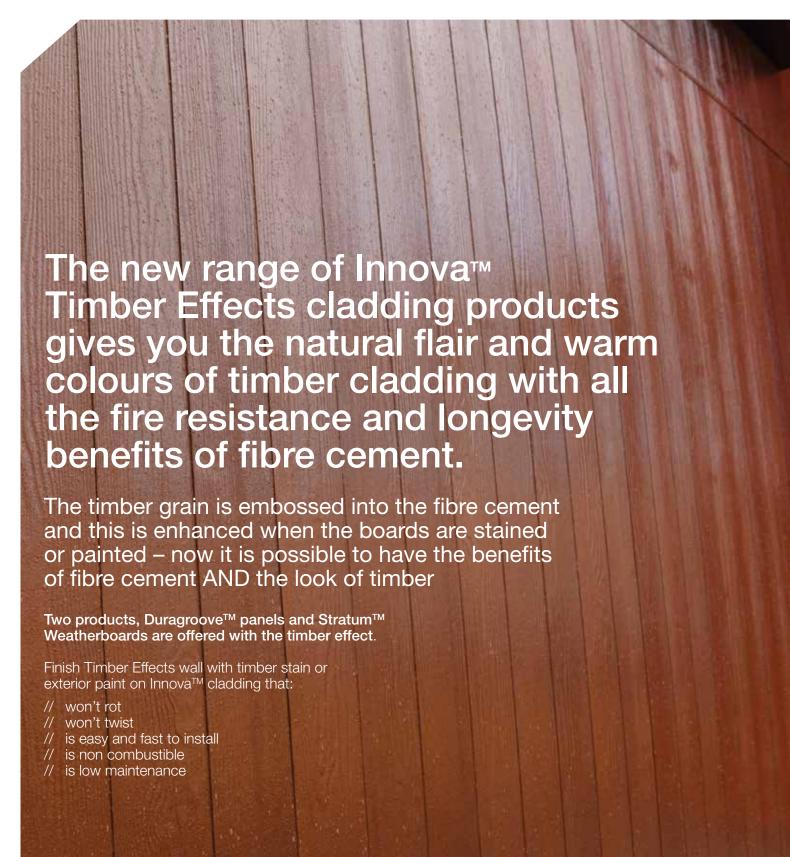

## Timber Effects Range

## Timber Effects Range

Stratum™ is a vibrant and innovative alternative to traditional weatherboards and now with a timber texture you have the best of both worlds – the longevity of Fibre Cement and the character of timber. The deep shadow line creates a contemporary aesthetic with two groove options to choose from.