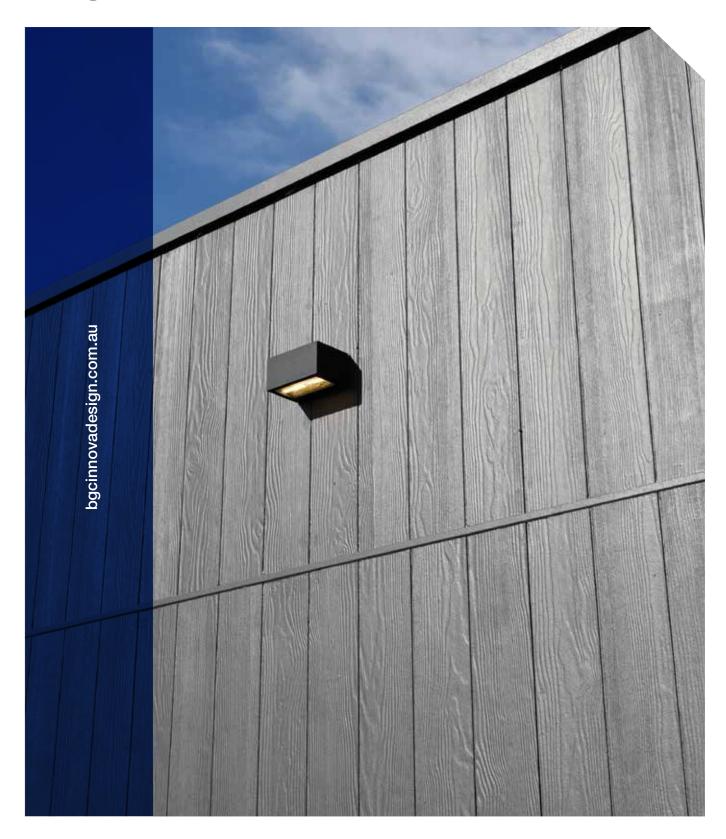

## Timber Effects Range

## Timber Effects Range

Stratum™ is a vibrant and innovative alternative to traditional weatherboards and now with a timber texture you have the best of both worlds – the longevity of Fibre Cement and the character of timber. The deep shadow line creates a contemporary aesthetic with two groove options to choose from.