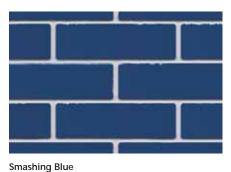

### **Enchanting Yellow**

Deepening Green

Luscious Red

COLOUR VARIATION: The product photographs in this publication are indicative only of the range of colours and textures. For a more accurate representation visit an Austral Bricks Design Centre. Product sample packs are available.