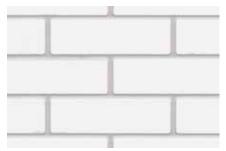

# BURLESQUE

## Expose your inner spirit

Highly glazed, highly versatile, highly desirable. Burlesque<sup>™</sup> bricks will add a celebration of colour to your new home. These glamorous bricks are available exclusively from Austral Bricks in six enticing colours, including an exotic jet black and an unabashed gloss white. Enjoy the show!

- Fully glazed, high gloss bricks
- Six bold and distinctive colours
- Standard brick size
- Exclusive to Austral Bricks





### Lively White



### **Enchanting Yellow**





Deepening Green



Luscious Red

COLOUR VARIATION: The product photographs in this publication are indicative only of the range of colours and textures. For a more accurate representation visit an Austral Bricks Design Centre. Product sample packs are available.

PLEASE NOTE: Dynasty and Burlesque bricks are glazed on one stretcher face only. Glazed single and double headers are available separately. It is the bricklayer's responsibility to ensure the glazed face(s) are displayed in the wall.