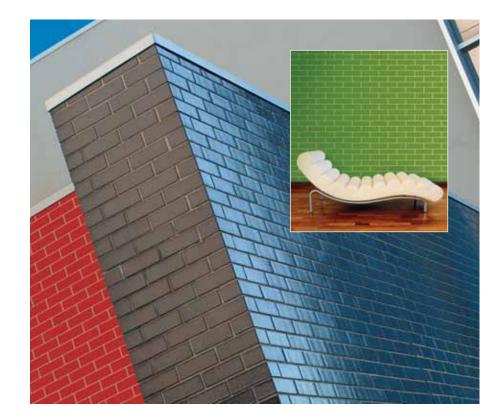

## Expose your inner spirit

Highly glazed, highly versatile, highly desirable. Burlesque<sup>™</sup> bricks will add a celebration of colour to your new home. These glamorous bricks are available exclusively from Austral Bricks in six enticing colours, including an exotic jet black and an unabashed gloss white. Enjoy the show!

- Fully glazed, high gloss bricks
- Six bold and distinctive colours
- Standard brick size
- Exclusive to Austral Bricks