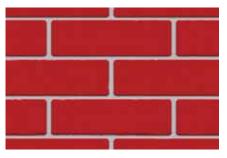

### **Enchanting Yellow**

Deepening Green

Luscious Red

COLOUR VARIATION: The product photographs in this publication are indicative only of the range of colours and textures. For a more accurate representation visit an Austral Bricks Design Centre. Product sample packs are available.