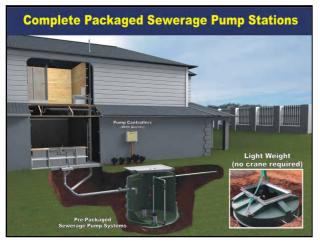

#### **PRE-PACKAGED PUMP WELLS**

DTB designs and builds a wide range of pre-packaged pump wet wells for the disposal of sewerage and storm water. The systems come complete with the pumps plumbed and wired. Our Smart Start pump controllers will look after the operation of the pumps letting the end user know the status of the systems operation. The light weight polyethylene pits are ideal for easy installation.