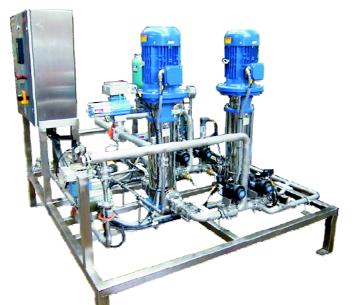

A wide range of pump and control equipment has been selected by DTB for supply based on customer application and budget. With our field experience and a total package ideal to pump systems DTB will select the correct solution for the application and support our customers for the life of the system.

## **COMMERCIAL RAIN WATER SUPPLY**

- Ideal for Large Rain Water Pump Systems
- Pump with automatic mains water back up
- Pre assembled and ready to install
- Fast and easy to connect to services
- Pump is protected from running dry
- Low level alarm when storage tank is low
- Still supplies water if the Power Supply is off
- Dual pump systems available