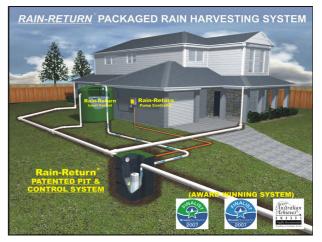

## **RAIN WATER HARVESTING**

One of the worlds fastest growing markets is in the environmental solutions area. DTB has used its engineering expertise and practical experience to design a range of equipment that can dramatically increase the customers water harvesting potential. We have systems that will aid in the collection and the supply of Rain Water for irrigation etc.

## **COMMERCIAL RAIN WATER SUPPLY**

- Ideal for Large Rain Water Pump Systems
- Pump with automatic mains water back up
- Pre assembled and ready to install
- Fast and easy to connect to services
- Pump is protected from running dry
- Low level alarm when storage tank is low
- Still supplies water if the Power Supply is off
- Dual pump systems available