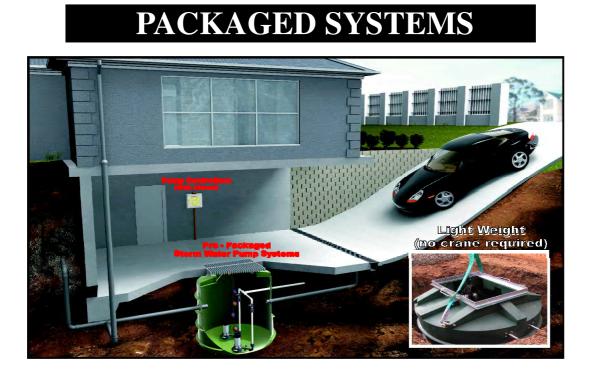

#### **PRE-PACKAGED PUMP WELLS**

DTB designs and builds a wide range of pre-packaged pump wet wells for the disposal of sewerage and storm water. The systems come complete with the pumps plumbed and wired. Our Smart Start pump controllers will look after the operation of the pumps letting the end user know the status of the systems operation. The light weight polyethylene pits are ideal for easy installation.