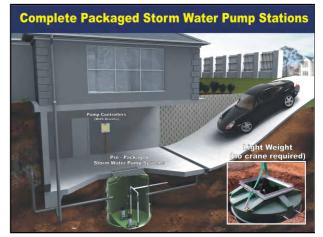

#### **PRE-PACKAGED PUMP WELLS**

DTB designs and builds a wide range of pre-packaged pump wet wells for the disposal of sewerage and storm water. The systems come complete with the pumps plumbed and wired. Our Smart Start pump controllers will look after the operation of the pumps letting the end user know the status of the systems operation. The light weight polyethylene pits are ideal for easy installation.

#### **PUMP CONTROLLERS**

#### **Controller Standard Features:**

- Auto/Off/Manual Pump Selection
- Audio Visual Alarms (Auto Mute)
- Ancillary Alarm (BMS) Contacts
- System status LEDs
- Manual Pump Selection Changes Back to Auto After 2<sup>1/2</sup> Minutes