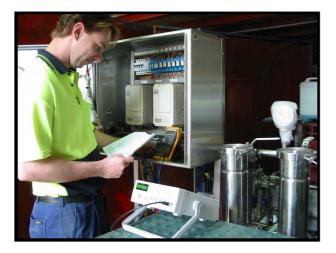

### TESTING

All DTB Manufactured Control Systems are tested hydraulically, and electrically before shipment. Field conditions and parameters are simulated and programmed to enable trouble free site installation.