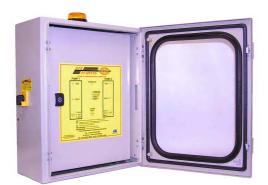

#### **PUMP CONTROLLERS**

#### **Controller Standard Features:**

- Auto/Off/Manual Pump Selection
- Audio Visual Alarms (Auto Mute)
- Ancillary Alarm (BMS) Contacts
- System status LEDs
- Manual Pump Selection Changes Back to Auto After 2<sup>1/2</sup> Minutes