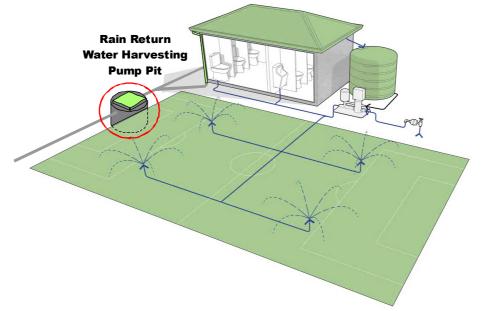

## **RAIN WATER HARVESTING**

One of the worlds fastest growing markets is in the environmental solutions area. DTB has used its engineering expertise and practical experience to design a range of equipment that can dramatically increase the customers water harvesting potential. We have systems that will aid in the collection and the supply of Rain Water for irrigation etc.

## **COMMERCIAL RAIN WATER SUPPLY**

- Ideal for Large Rain Water Pump Systems
- Pump with automatic mains water back up
- Pre assembled and ready to install
- Fast and easy to connect to services
- Pump is protected from running dry
- Low level alarm when storage tank is low
- Still supplies water if the Power Supply is off
- Dual pump systems available