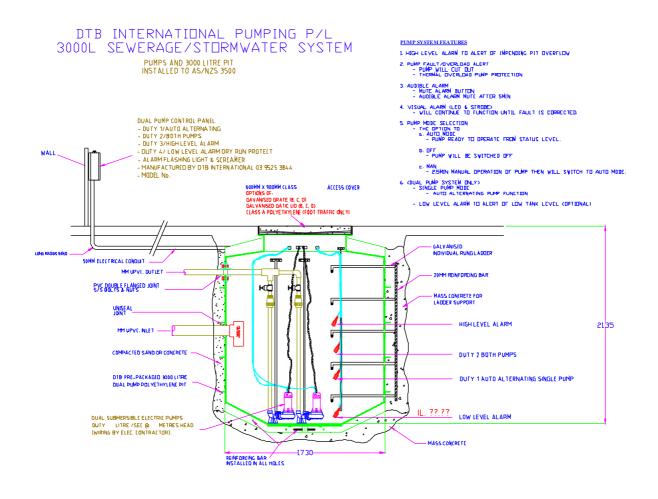

#### **PRE-PACKAGED PUMP WELLS**

DTB designs and builds a wide range of pre-packaged pump wet wells for the disposal of sewerage and storm water. The systems come complete with the pumps plumbed and wired. Our Smart Start pump controllers will look after the operation of the pumps letting the end user know the status of the systems operation. The light weight polyethylene pits are ideal for easy installation.

#### **Controller Standard Features:**

- Auto/Off/Manual Pump Selection
- Audio Visual Alarms (Auto Mute)
- Ancillary Alarm (BMS) Contacts
- System status LEDs
- Manual Pump Selection Changes Back to Auto After 2<sup>1/2</sup> Minutes