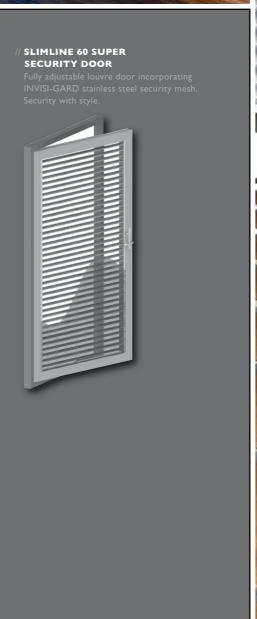

# SLIMLINE 60 SLIDING DOOR & SHUTTER SYSTEMS

#### 58MM SLIMLINE LOUVRE

Slimline 60 – the smart shutter design. This smaller blade version of the Superslider 100 comes with it's own unique features: