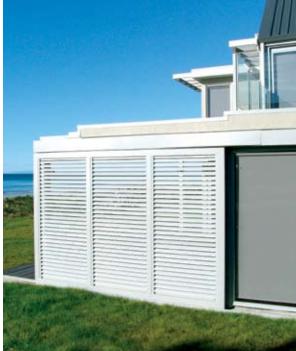

70MM MINI LOUVRE, 90MM, 150MM MIDI LOUVRE

Sealed with a Kiss – Louvretec is pleased to introduce a new range of internal and external aluminium louvred shutters.

The louvres are designed around an elegant, simple to operate hand opening pivot system - the Kiss Pivot.

- Kiss Pivot is designed specially for use in a new range of three mini and midi louvre systems
- // 150mm louvre also available with spiral pivot.

Ease of operation, innovative design and the choice of three blade sizes enables Kiss Pivot louvres to span unprecedented widths for hand-operated louvres.