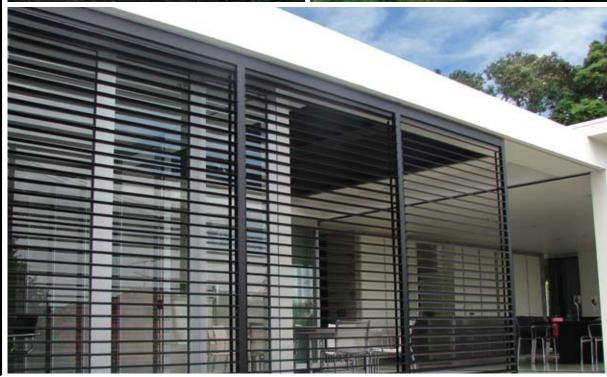

# SUPERSLIDER 100 SLIDING DOOR & SHUTTER SYSTEMS

#### 95MM SUPERSLIDER LOUVRE

SuperSlider 100 – the ultimate sliding shutter. This lastest addition to the Louvretec range comes with an impressive number of features and benefits:

#### LOUVRES FIT WITHIN THE FRAME

Even when fully opened the louvre blades do not extend beyond the width of the door frame ensuring a clean elegant look

#### INTERNAL PIVOT SYSTEM

- A new 95mm elliptical midi louvre fits snuggly at all times within the outer frame
- An internal geared rack and pinion pivot provides for easy finger touch operation
- The louvres can be opened as one panel, or segmented with the top blades opening separately to the lower ones.