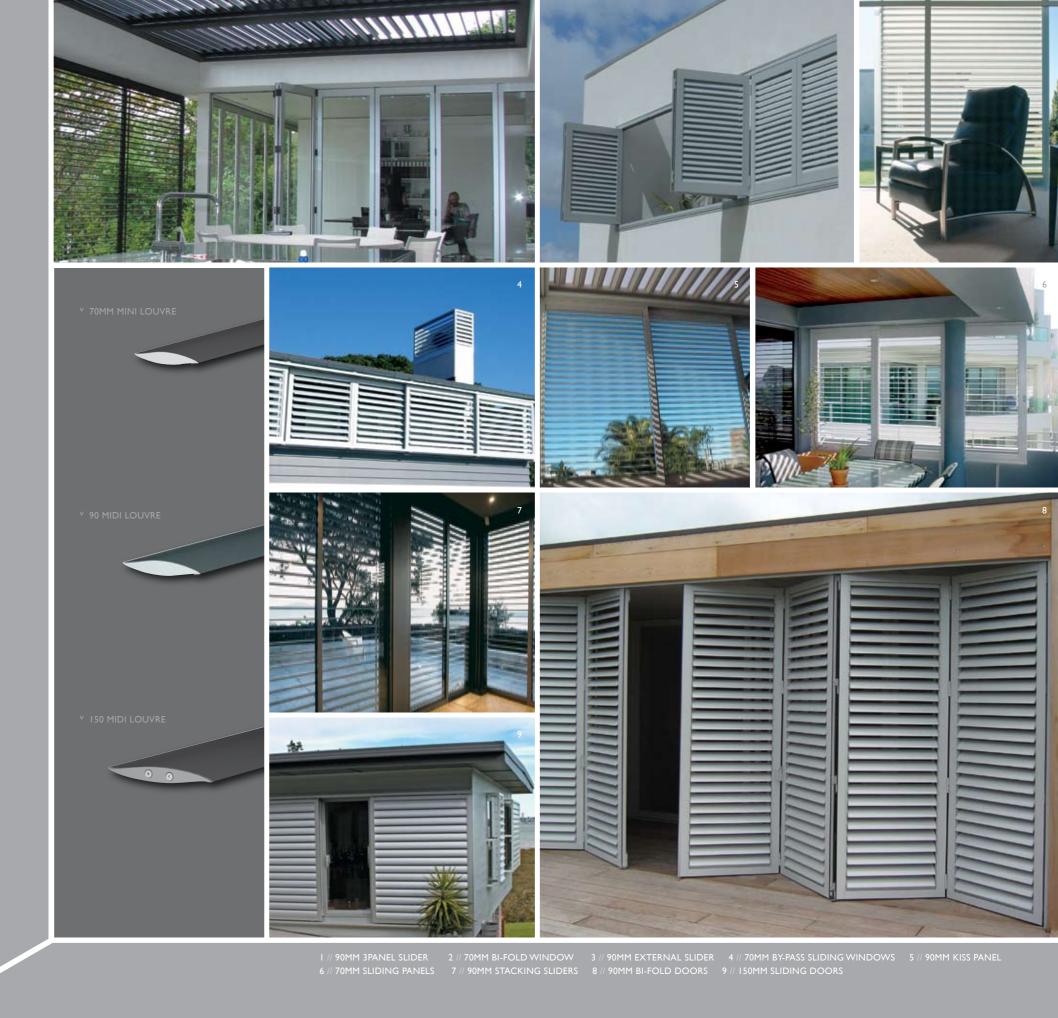

70MM MINI LOUVRE, 90MM, 150MM MIDI LOUVRE

Sealed with a Kiss – Louvretec is pleased to introduce a new range of internal and external aluminium louvred shutters.

The louvres are designed around an elegant, simple to operate hand opening pivot system - the Kiss Pivot.

- Kiss Pivot is designed specially for use in a new range of three mini and midi louvre systems
- // 150mm louvre also available with spiral pivot.

Ease of operation, innovative design and the choice of three blade sizes enables Kiss Pivot louvres to span unprecedented widths for hand-operated louvres.

/ VIEWED FROM REAR

INTERACTIVE //
BACK TO MAIN MENU

03