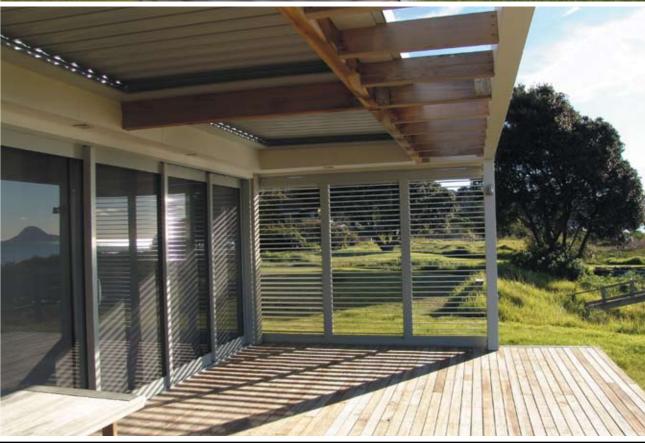

# SUPERSLIDER 100 SLIDING DOOR & SHUTTER SYSTEMS

#### 95MM SUPERSLIDER LOUVRE

SuperSlider 100 – the ultimate sliding shutter. This lastest addition to the Louvretec range comes with an impressive number of features and benefits:

#### LOUVRES FIT WITHIN THE FRAME

Even when fully opened the louvre blades do not extend beyond the width of the door frame ensuring a clean elegant look

#### INTERNAL PIVOT SYSTEM

- A new 95mm elliptical midi louvre fits snuggly at all times within the outer frame
- An internal geared rack and pinion pivot provides for easy finger touch operation
- The louvres can be opened as one panel, or segmented with the top blades opening separately to the lower ones.