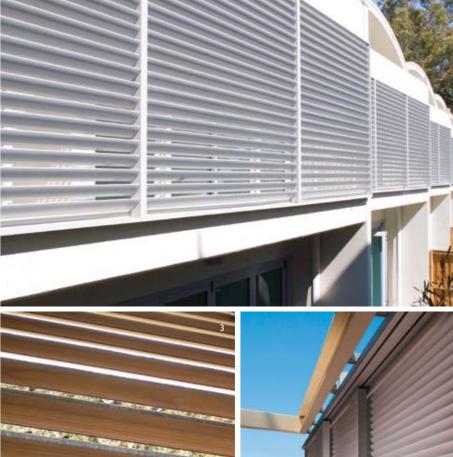

// WOODGRAIN CLOSE-UP

**INTERACTIVE // BACK TO MAIN MENU** 

- I // 70MM MULTI SLIDERS 2 // THREE PANEL 90MM KISS SLIDERS 3 // THREE PANEL 70MM KISS SLIDERS
  4 // 90MM HIGH RISE SLIDING PANELS AUCKLAND 5 // SLIDING I 50MM KISS PANELS 6 // 90MM FIXED BLADE SLIDER
  7 // 70MM PANELS SLIDING IN FRONT OF CHIMNEY SPACE 8+12 // 90MM KISS SLIDERS WOODGRAIN FINISH
  9 // 120MM FIXED BLADE MULTI PANEL SLIDERS 10 // CLOSE UP 90MM WOODGRAIN FINISH 11 // 90MM BI-FOLD DOORS
  13 // 'SCOOTER' AUSTRALIA'S LUCKIEST DOG IN FRONT OF HIS 'EL GRANDE DOGGY PALACE'