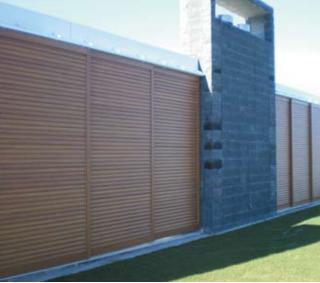

// WOODGRAIN CLOSE-UP

**INTERACTIVE // BACK TO MAIN MENU** 

- I // 70MM MULTI SLIDERS 2 // THREE PANEL 90MM KISS SLIDERS 3 // THREE PANEL 70MM KISS SLIDERS
  4 // 90MM HIGH RISE SLIDING PANELS AUCKLAND 5 // SLIDING I 50MM KISS PANELS 6 // 90MM FIXED BLADE SLIDER
  7 // 70MM PANELS SLIDING IN FRONT OF CHIMNEY SPACE 8+12 // 90MM KISS SLIDERS WOODGRAIN FINISH
  9 // 120MM FIXED BLADE MULTI PANEL SLIDERS 10 // CLOSE UP 90MM WOODGRAIN FINISH 11 // 90MM BI-FOLD DOORS
  13 // 'SCOOTER' AUSTRALIA'S LUCKIEST DOG IN FRONT OF HIS 'EL GRANDE DOGGY PALACE'