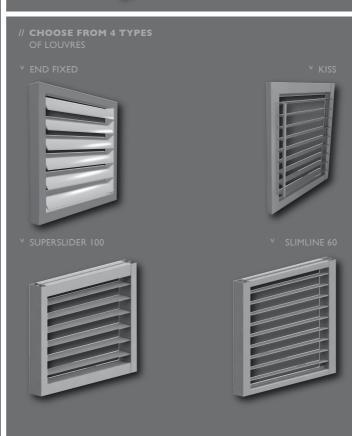

# **VERSATILITY WITH STYLE**

A well designed shutter system provides privacy, shade, shelter, security – as well as functional stylish good looks.

| // KISS PIVOT & FIXED | PAGE 02-03 |
|-----------------------|------------|
| // SUPERSLIDER 100    | PAGE 04-05 |
| // SLIMLINE 60        | PAGE 06-07 |
| // GALLERY OF PHOTOS  | PAGE 08-09 |
| // CONTACT            | PAGE 10    |