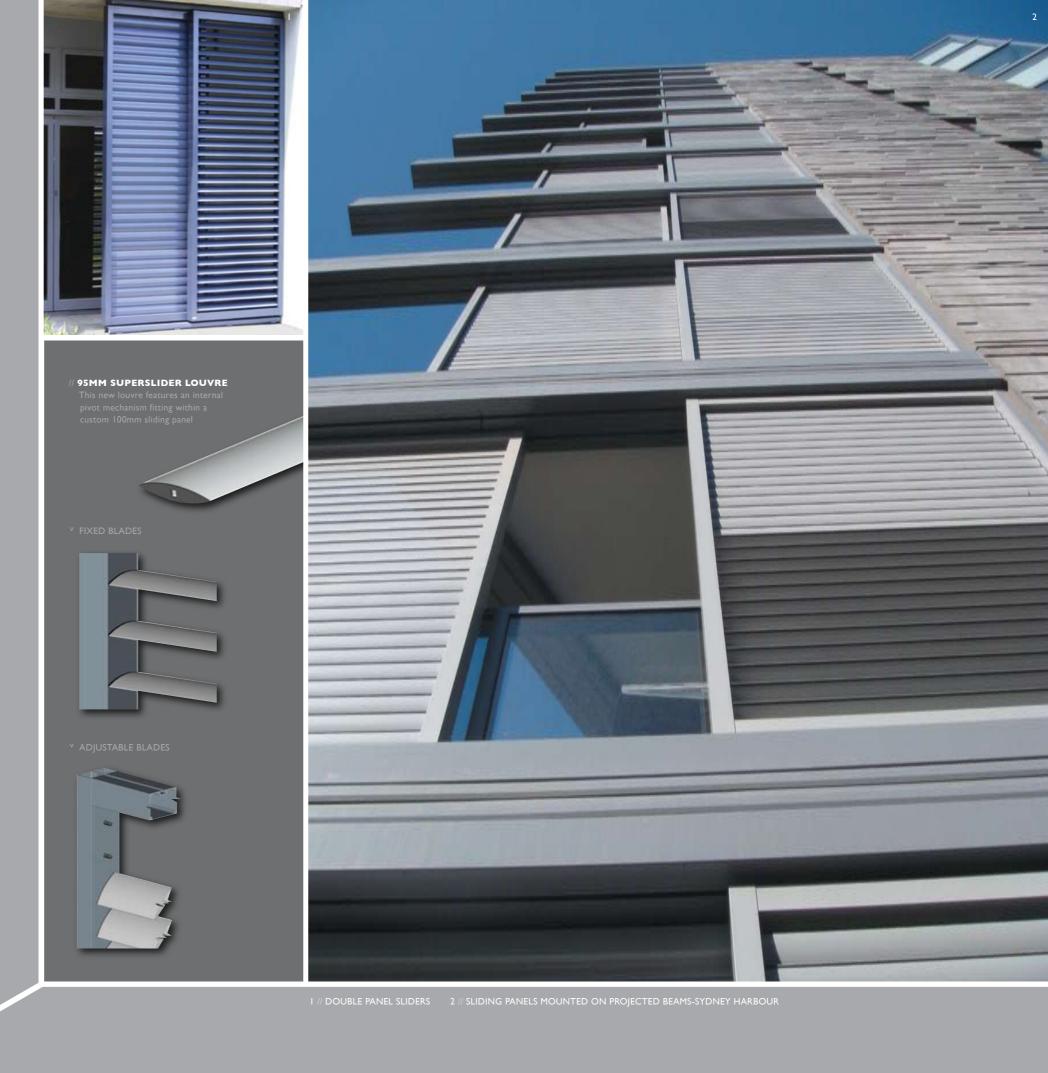

# SUPERSLIDER 100 SLIDING DOOR & SHUTTER SYSTEMS

#### 95MM SUPERSLIDER LOUVRE

SuperSlider 100 – the ultimate sliding shutter. This lastest addition to the Louvretec range comes with an impressive number of features and benefits:

#### LOUVRES FIT WITHIN THE FRAME

Even when fully opened the louvre blades do not extend beyond the width of the door frame ensuring a clean elegant look

#### INTERNAL PIVOT SYSTEM

- A new 95mm elliptical midi louvre fits snuggly at all times within the outer frame
- An internal geared rack and pinion pivot provides for easy finger touch operation
- The louvres can be opened as one panel, or segmented with the top blades opening separately to the lower ones.