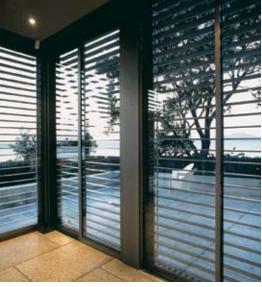

// WOODGRAIN CLOSE-UP

**INTERACTIVE // BACK TO MAIN MENU** 

- I // 70MM MULTI SLIDERS 2 // THREE PANEL 90MM KISS SLIDERS 3 // THREE PANEL 70MM KISS SLIDERS
  4 // 90MM HIGH RISE SLIDING PANELS AUCKLAND 5 // SLIDING I 50MM KISS PANELS 6 // 90MM FIXED BLADE SLIDER
  7 // 70MM PANELS SLIDING IN FRONT OF CHIMNEY SPACE 8+12 // 90MM KISS SLIDERS WOODGRAIN FINISH
  9 // 120MM FIXED BLADE MULTI PANEL SLIDERS 10 // CLOSE UP 90MM WOODGRAIN FINISH 11 // 90MM BI-FOLD DOORS
  13 // 'SCOOTER' AUSTRALIA'S LUCKIEST DOG IN FRONT OF HIS 'EL GRANDE DOGGY PALACE'