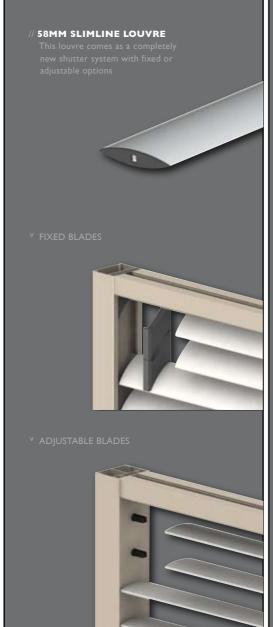

# SLIMLINE 60 SLIDING DOOR & SHUTTER SYSTEMS

#### 58MM SLIMLINE LOUVRE

Slimline 60 – the smart shutter design. This smaller blade version of the Superslider 100 comes with it's own unique features:

# OPTIONAL LOUVRE ADJUSTMENT

// Choose to either open or close the blades by adjusting the louvre itself or use the Louvre Adjustment Dial

# FIXED BLADES

// The Slimline 60 also incorporates a unique packer system for fixed blade options, providing a strong economical fixed panel.

// TWO PANEL SLIDING DOOR

INTERACTIVE //
BACK TO MAIN MENU

2 // MULTI PANEL INSTALLATION