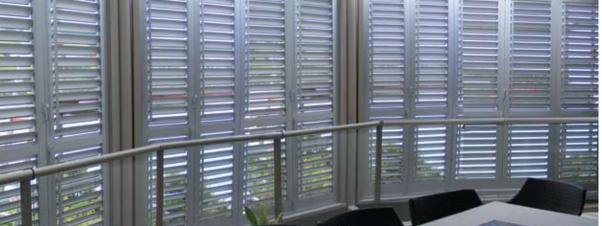

# SUPERSLIDER 100 SLIDING DOOR & SHUTTER SYSTEMS

#### 95MM SUPERSLIDER LOUVRE

SuperSlider 100 – the ultimate sliding shutter. This lastest addition to the Louvretec range comes with an impressive number of features and benefits:

#### LOUVRES FIT WITHIN THE FRAME

Even when fully opened the louvre blades do not extend beyond the width of the door frame ensuring a clean elegant look

#### INTERNAL PIVOT SYSTEM

- A new 95mm elliptical midi louvre fits snuggly at all times within the outer frame
- An internal geared rack and pinion pivot provides for easy finger touch operation
- The louvres can be opened as one panel, or segmented with the top blades opening separately to the lower ones.