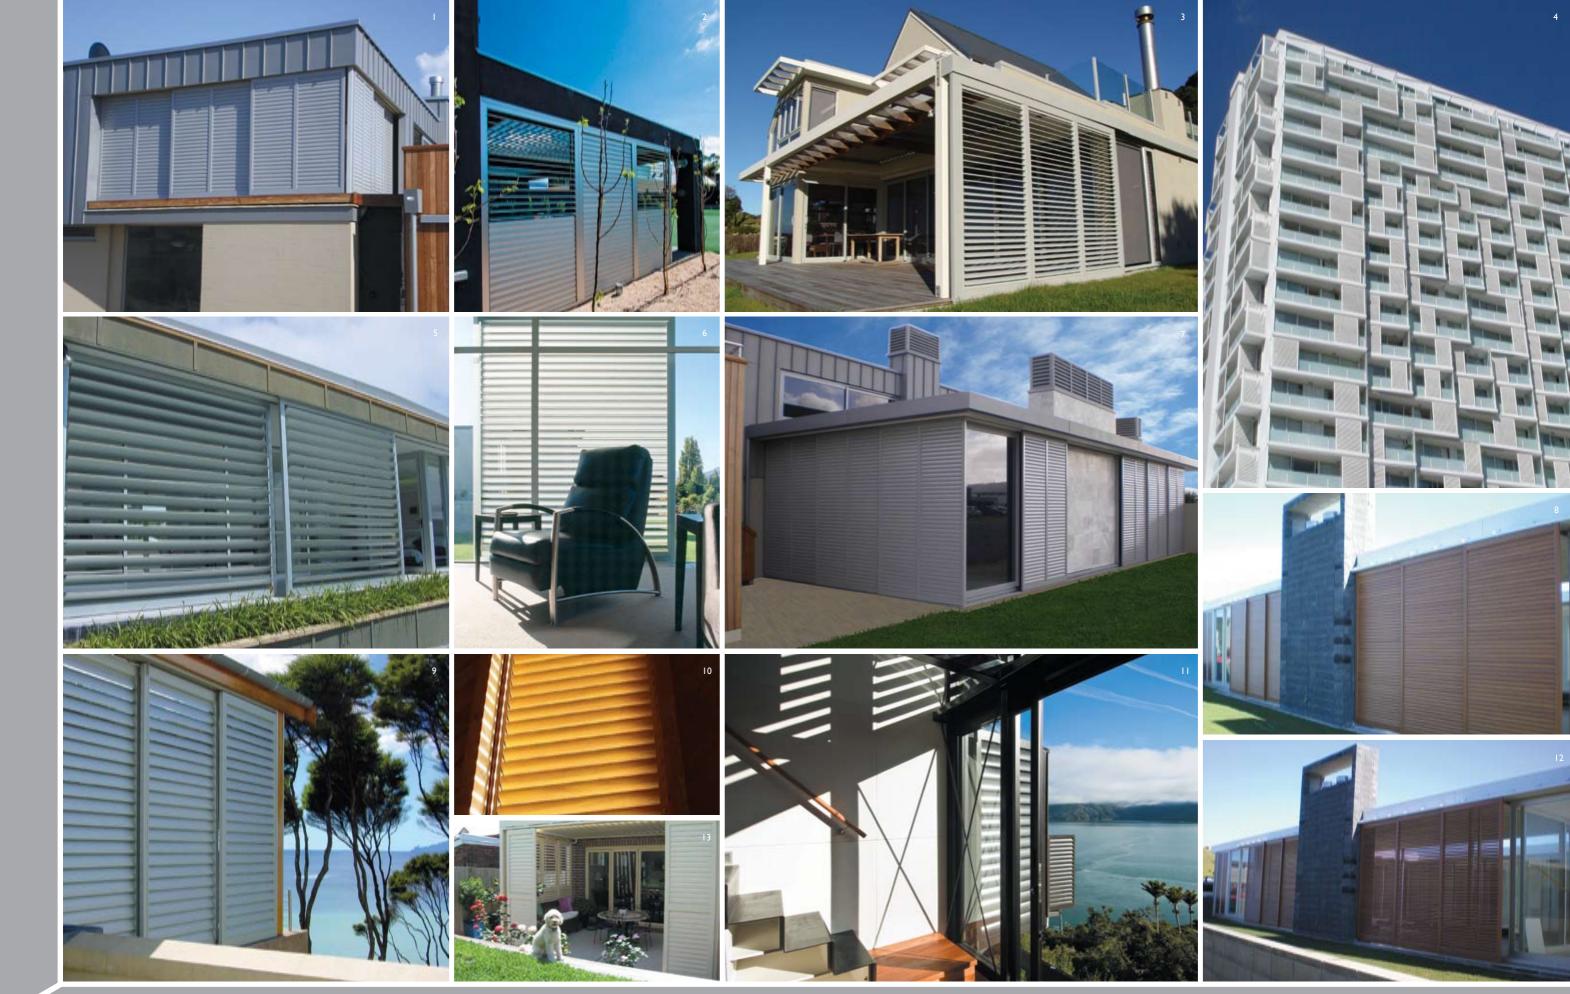

// WOODGRAIN CLOSE-UP

**INTERACTIVE // BACK TO MAIN MENU** 

- I // 70MM MULTI SLIDERS 2 // THREE PANEL 90MM KISS SLIDERS 3 // THREE PANEL 70MM KISS SLIDERS
  4 // 90MM HIGH RISE SLIDING PANELS AUCKLAND 5 // SLIDING I 50MM KISS PANELS 6 // 90MM FIXED BLADE SLIDER
  7 // 70MM PANELS SLIDING IN FRONT OF CHIMNEY SPACE 8+12 // 90MM KISS SLIDERS WOODGRAIN FINISH
  9 // 120MM FIXED BLADE MULTI PANEL SLIDERS 10 // CLOSE UP 90MM WOODGRAIN FINISH 11 // 90MM BI-FOLD DOORS
  13 // 'SCOOTER' AUSTRALIA'S LUCKIEST DOG IN FRONT OF HIS 'EL GRANDE DOGGY PALACE'