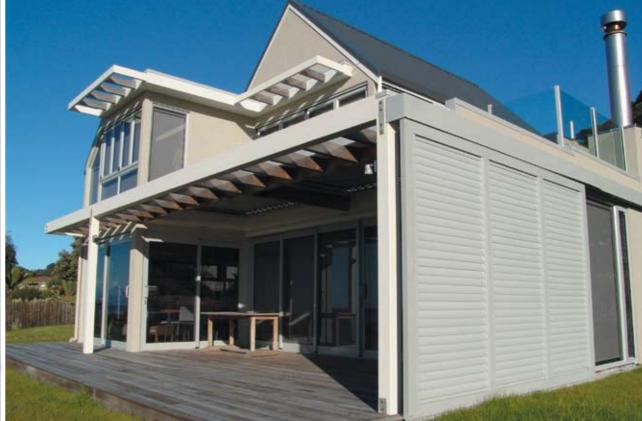

# **VERSATILITY WITH STYLE**

A well designed shutter system provides privacy, shade, shelter, security – as well as functional stylish good looks.

| // KISS PIVOT & FIXED | PAGE 02-03 |
|-----------------------|------------|
| // SUPERSLIDER 100    | PAGE 04-05 |
| // SLIMLINE 60        | PAGE 06-07 |
| // GALLERY OF PHOTOS  | PAGE 08-09 |
| // CONTACT            | PAGE 10    |

70MM MINI LOUVRE, 90MM, 150MM MIDI LOUVRE

Sealed with a Kiss – Louvretec is pleased to introduce a new range of internal and external aluminium louvred shutters.

The louvres are designed around an elegant, simple to operate hand opening pivot system - the Kiss Pivot.

- Kiss Pivot is designed specially for use in a new range of three mini and midi louvre systems
- // 150mm louvre also available with spiral pivot.

Ease of operation, innovative design and the choice of three blade sizes enables Kiss Pivot louvres to span unprecedented widths for hand-operated louvres.