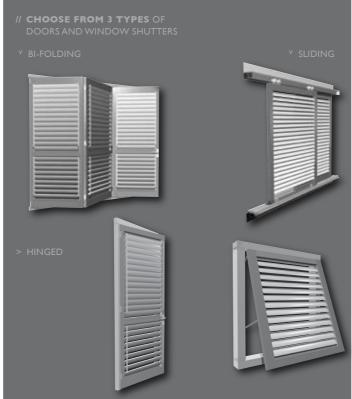

The range includes sliding, hinged and bi-folding systems, with the louvre panels available as fixed blades or operable with three distinct operating systems to choose from.

This brochure covers our Shutters product range and is number 4 of a Collection of 6 brochures. Please refer to the back cover for details of the full Collection available.