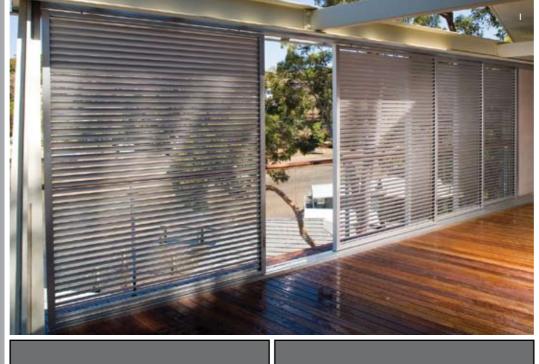

# SLIMLINE 60 SLIDING DOOR & SHUTTER SYSTEMS

#### 58MM SLIMLINE LOUVRE

Slimline 60 – the smart shutter design. This smaller blade version of the Superslider 100 comes with it's own unique features:

# LOUVRES FIT WITHIN THE FRAME

// Even when fully open the 58mm louvre blades do not protrude beyond the door frame width