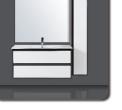

## Novelli Attivo Bathroomware

Attivo has standard & wall hung vanities with matching mirrors and wall cabinets. The modular design allows you to mix and match to achieve a functional yet beautiful bathroom. ATTIVO