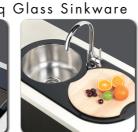

## Novelli Blag Glass Sinkware

BLAQ Glass Sinkware feature impact, scratch and heat resistant 8mm tempered glass tops with stylish stainless steel undermount bowls. Designer accessories included. alao

Novelli