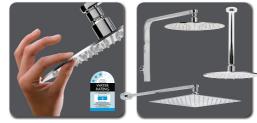

Novelli Ultra Thin Disc Showers

Novelli Disc Showers offer an invigorating full body shower with the ultra thin (4mm thick), S/S Rose. The Disc Shower Heads are matched perfectly with solid brass designer shower arms. DISC/