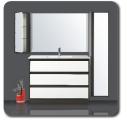

## Novelli Attivo Bathroomware

Attivo has standard & wall hung vanities with matching mirrors and wall cabinets. The modular design allows you to mix and match to achieve a functional yet beautiful bathroom. ATTIVO