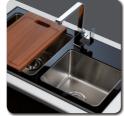

## Novelli Blag Glass Sinkware

BLAQ Glass Sinkware feature impact, scratch and heat resistant 8mm tempered glass tops with stylish stainless steel undermount bowls. Designer accessories included. alao

Novelli