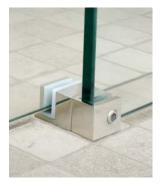

## Technical Information

- Manufactured in Architectural Grade 304 Stainless Steel
- Maximum standard door/sidelight dimensions of 1650mm
- Maximum weight of door 45kgs
- Suitable for 8mm and 10mm glass
- Available in polished and brushed stainless steel