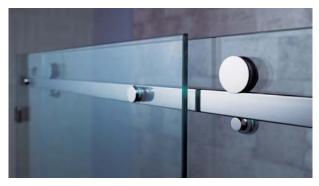

Elegant | Simplistic | Functional | Adaptable | Sophisticated

OPTO represents the latest evolution in frameless shower enclosures.

Combining practical sliding door simplicity with the elegant sophistication of exposed stainless steel, OPTO delivers an exceptional frameless shower solution.

## Technical Information

- Manufactured in Architectural Grade 304 Stainless Steel
- Maximum standard door/sidelight dimensions of 1650mm
- Maximum weight of door 45kgs
- Suitable for 8mm and 10mm glass
- Available in polished and brushed stainless steel