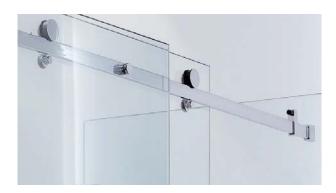

Elegant | Simplistic | Functional | Adaptable | Sophisticated

OPTO represents the latest evolution in frameless shower enclosures.

Combining practical sliding door simplicity with the elegant sophistication of exposed stainless steel, OPTO delivers an exceptional frameless shower solution.

## Technical Information

- Manufactured in Architectural Grade 304 Stainless Steel
- Maximum standard door/sidelight dimensions of 1650mm
- Maximum weight of door 45kgs
- Suitable for 8mm and 10mm glass
- Available in polished and brushed stainless steel