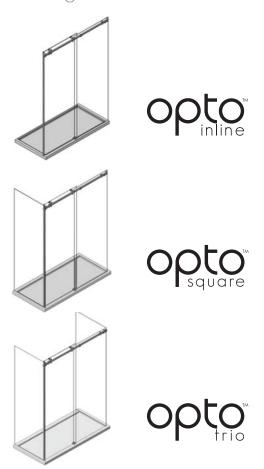

Elegant | Simplistic | Functional | Adaptable | Sophisticated



OPTO represents the latest evolution in frameless shower enclosures.

Combining practical sliding door simplicity with the elegant sophistication of exposed stainless steel, OPTO delivers an exceptional frameless shower solution.

OPTO also offers maximum freedom of design. It can be easily constructed to open from either left or right without the need for customisation and the sliding door function facilitates optimum use of space in all bathroom environments.







Configurations



## Technical Information

- Manufactured in Architectural Grade 304 Stainless Steel
- Maximum standard door/sidelight dimensions of 1650mm
- Maximum weight of door 45kgs
- Suitable for 8mm and 10mm glass
- Available in polished and brushed stainless steel

Available from:



<sup>©</sup> Copyright 2010 This document & its contents including images, drawings & specification are the exclusive property of Fethers Glazing Systems Pty Ltd, & must not be copied. Unauthorised use may result in legal action. OPTO™ Shower is a trademark of Fethers Glazing Systems. Pty. Ltd.