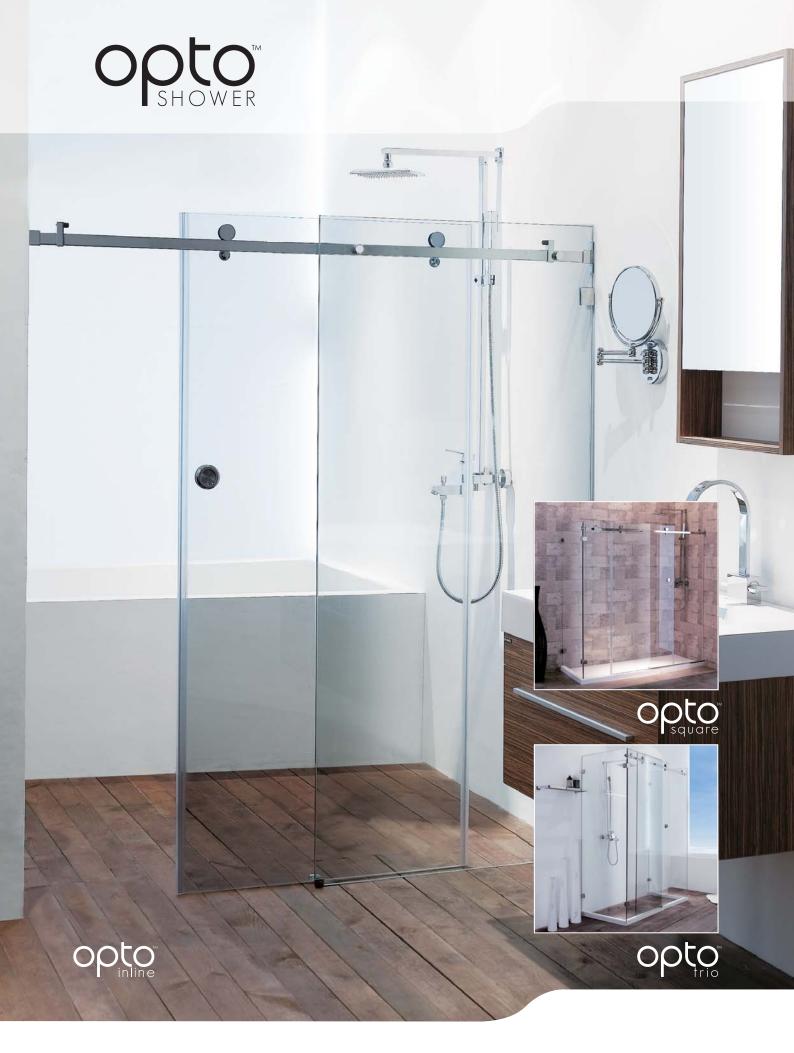

Elegant | Simplistic | Functional | Adaptable | Sophisticated

OPTO represents the latest evolution in frameless shower enclosures.

Combining practical sliding door simplicity with the elegant sophistication of exposed stainless steel, OPTO delivers an exceptional frameless shower solution.

OPTO also offers maximum freedom of design. It can be easily constructed to open from either left or right without the need for customisation and the sliding door function facilitates optimum use of space in all bathroom environments.

## Technical Information

- Manufactured in Architectural Grade 304 Stainless Steel
- Maximum standard door/sidelight dimensions of 1650mm
- Maximum weight of door 45kgs
- Suitable for 8mm and 10mm glass
- Available in polished and brushed stainless steel