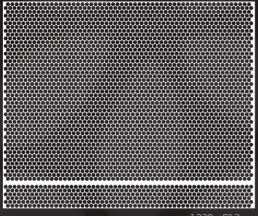

PENNY



#### 1220 x 812mm

### MOSAIC



1220 x 812mm

## ALLOY PREFABRICATED METAL ARCHITECTURAL MESH SCREENS

The cost effective, high quality metal screen solution for contemporary interior and exterior applications, limited only by your design imagination.

- Privacy screens
- Decorative panels
- Wall features
- Landscaping features
- Room dividers
- Sun shading
- Balustrades

# ALLOY

At ALLOY, we believe that high quality metal should be loved at all levels of the manufacturing process and these convenient, contemporary screen designs are a happy bi-product of our Metal Mosaic Tile Collection. As a result they offer a unique, high quality, cost effective metal screen solution that has waste minimisation and material recycling in mind.

Punched from high quality 1.6 – 2mm thick metal, ALLOY