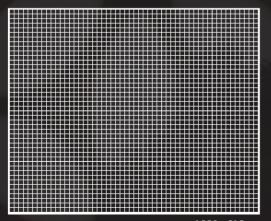

PENNY



#### 1220 x 812mm

### MOSAIC



1220 x 812mm

## ALLOY PREFABRICATED METAL ARCHITECTURAL MESH SCREENS

The cost effective, high quality metal screen solution for contemporary interior and exterior applications, limited only by your design imagination.

- Privacy screens
- Decorative panels
- Wall features
- Landscaping features
- Room dividers
- Sun shading
- Balustrades

# ALLOY

At ALLOY, we believe that high quality metal should be loved at all levels of the manufacturing process and these convenient, contemporary screen designs are a happy bi-product of our Metal Mosaic Tile Collection. As a result they offer a unique, high quality, cost effective metal screen solution that has waste minimisation and material recycling in mind.

Punched from high quality 1.6 – 2mm thick metal, ALLOY Screen Panels are hardwearing, l