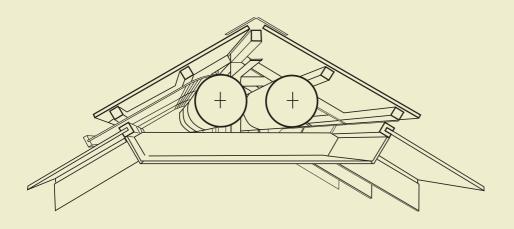

## **FINISH**

Manufactured from extruded aluminium interlocking profiles, Blockout's Maxiview® shutters can be powder coated or anodised to suit any clients colour requirements. The Maxiview® Shutter's tighter rolling action allows the shutter to retract into a smaller aluminium pelmet than our standard shutter pelmet. The shutter pelmet takes up less space and has a neater, less unobtrusive overall appearance.

## CONTROL

All Maxiview® roof shutters are operated by concealed 240V electronic motor. The operation can be a normal switch or with a remote control. Optional operational sensors for sun, light and wind can also be installed if required.

Maxiview® can be fitted to existing structures or "built in" during building. When not required the shutter will retract into its pelmet and is not a permanent obstruction for cleaning unlike other shading systems. Maxiview® Shutters will operate uphill accommodating angled glass roofs.