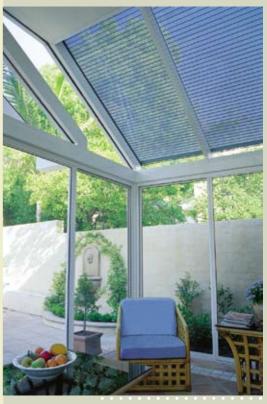

Installing Blockout Maxiview® roof shutters, will provide up to 90% reduction in heat gain, reduce glare and fading of furnishings whilst providing privacy and storm protection.

Blockout's unique Maxiview® shutter profile (curtain) allows light to pass through while deflecting the outside heat. The profile design is a series of small perforations (over 55,000 per square metre). The perforated area is only 19% of the overall shutter profile.

Unlike conventional external blinds, Blockout Maxiview® shutters are not vulnerable to high winds and will protect glass roofs from damage during hail storms and extreme weather conditions,