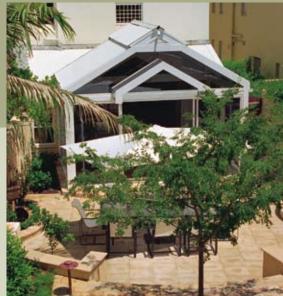

Maxiview® can be fitted to existing structures or "built in" during building. When not required the shutter will retract into its pelmet and is not a permanent obstruction for cleaning unlike other shading systems. Maxiview® Shutters will operate uphill accommodating angled glass roofs.