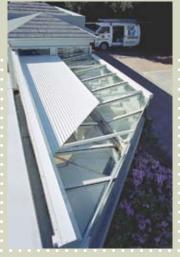

Installing Blockout Maxiview® roof shutters, will provide up to 90% reduction in heat gain, reduce glare and fading of furnishings whilst providing privacy and storm protection.

Blockout's unique Maxiview® shutter profile (curtain) allows light to pass through while deflecting the outside heat. The profile design is a series of small perforations (over 55,000 per square metre). The perforated area is only 19% of the overall shutter profile.

Maxiview® can be fitted to existing structures or "built in" during building. When not required the shutter will retract into its pelmet and is not a permanent obstruction for cleaning unlike other shading systems. Maxiview® Shutters will operate uphill accommodating angled glass roofs.