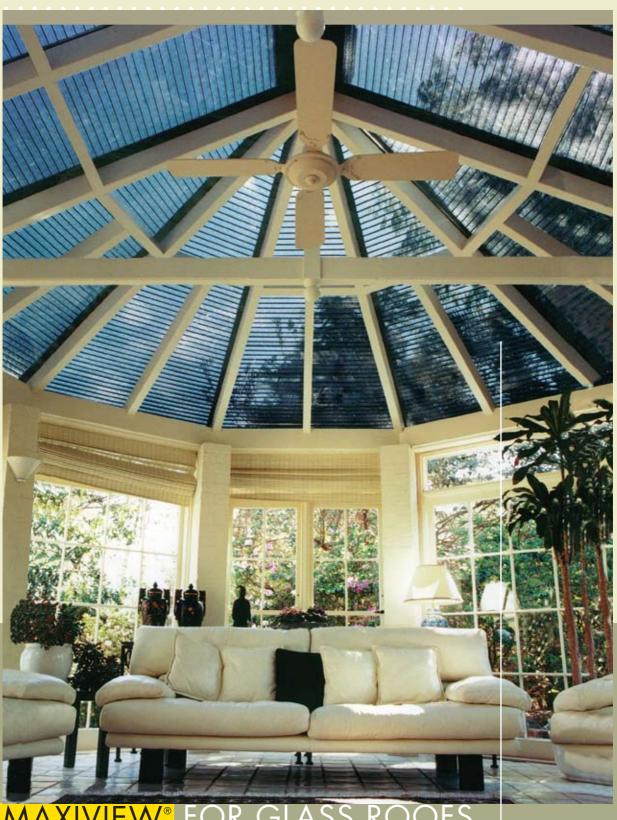

## MAXIVIEW® FOR GLASS ROOFS

Glass roofs are becoming more popular in modern home designs giving access to natural light and improved views. Glass roofs without protection have inherent problems such as excessive heat gain during the summer months, heat loss during winter, lack of privacy and the risk of damage during storms.

Installing Blockout Maxiview® roof shutters, will provide up to 90% reduction in heat gain, reduce glare and fading of furnishings whilst providing privacy and storm protection.

Blockout's unique Maxiview® shutter profile (curtain) allows light to pass through while deflecting the outside heat. The profile design is a series of small perforations (over 55,000 per square metre). The perforated area is only 19% of the overall shutter profile.

Unlike conventional external blinds, Blockout Maxiview® shutters are not vulnerable to high winds and will protect glass roofs from damage during hail storms and extreme weather conditions,