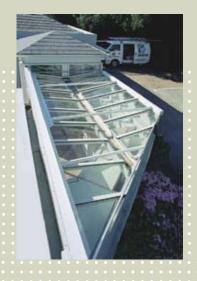

Installing Blockout Maxiview® roof shutters, will provide up to 90% reduction in heat gain, reduce glare and fading of furnishings whilst providing privacy and storm protection.

Blockout's unique Maxiview® shutter profile (curtain) allows light to pass through while deflecting the outside heat. The profile design is a series of small perforations (over 55,000 per square metre). The perforated area is only 19% of the overall shutter profile.

Unlike conventional external blinds, Blockout Maxiview® shutters are not vulnerable to high winds and will protect glass roofs from damage during hail storms and extreme weather conditions,

Maxiview® can be fitted to existing structures or "built in" during building. When not required the shutter will retract into its pelmet and is not a permanent obstruction for cleaning unlike other shading systems. Maxiview® Shutters will operate uphill accommodating angled glass roofs.