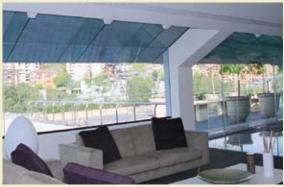

Installing Blockout Maxiview® roof shutters, will provide up to 90% reduction in heat gain, reduce glare and fading of furnishings whilst providing privacy and storm protection.

Blockout's unique Maxiview® shutter profile (curtain) allows light to pass through while deflecting the outside heat. The profile design is a series of small perforations (over 55,000 per square metre). The perforated area is only 19% of the overall shutter profile.

Maxiview® can be fitted to existing structures or "built in" during building. When not required the shutter will retract into its pelmet and is not a permanent obstruction for cleaning unlike other shading systems. Maxiview® Shutters will operate uphill accommodating angled glass roofs.