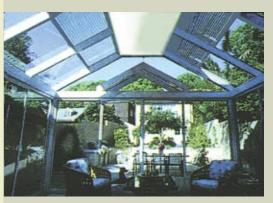

## MAXIVIEW® FOR GLASS ROOFS

Glass roofs are becoming more popular in modern home designs giving access to natural light and improved views. Glass roofs without protection have inherent problems such as excessive heat gain during the summer months, heat loss during winter, lack of privacy and the risk of damage during storms.

Installing Blockout Maxiview® roof shutters, will provide up to 90% reduction in heat gain, reduce glare and fading of furnishings whilst providing privacy and storm protection.

Blockout's unique Maxiview® shutter profile (curtain) allows light to pass through while deflecting the outside heat. The profile design is a series of small perforations (over 55,000 per square metre). The perforated area is only 19% of the overall shutter profile.