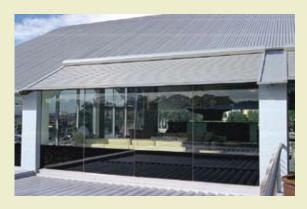

## MAXIVIEW® FOR GLASS ROOFS

Glass roofs are becoming more popular in modern home designs giving access to natural light and improved views. Glass roofs without protection have inherent problems such as excessive heat gain during the summer months, heat loss during winter, lack of privacy and the risk of damage during storms.

Installing Blockout Maxiview® roof shutters, will provide up to 90% reduction in heat gain, reduce glare and fading of furnishings whilst providing privacy and storm protection.

Blockout's unique Maxiview® shutter profile (curtain) allows light to pass through while deflecting the outside heat. The profile design is a series of small perforations (over 55,000 per square metre). The perforated area is only 19% of the overall shutter profile.

Unlike conventional external blinds, Blockout Maxiview® shutters are not vulnerable to high winds and will protect glass roofs from damage during hail storms and extreme weather conditions,