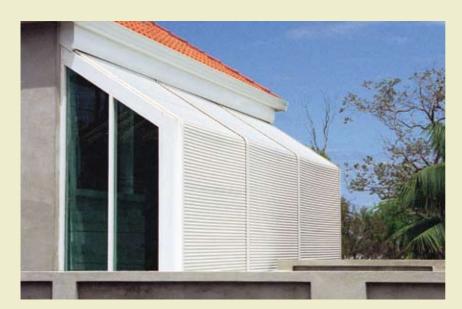

Installing Blockout Maxiview® roof shutters, will provide up to 90% reduction in heat gain, reduce glare and fading of furnishings whilst providing privacy and storm protection.

Blockout's unique Maxiview® shutter profile (curtain) allows light to pass through while deflecting the outside heat. The profile design is a series of small perforations (over 55,000 per square metre). The perforated area is only 19% of the overall shutter profile.

Unlike conventional external blinds, Blockout Maxiview® shutters are not vulnerable to high winds and will protect glass roofs from damage during hail storms and extreme weather conditions,