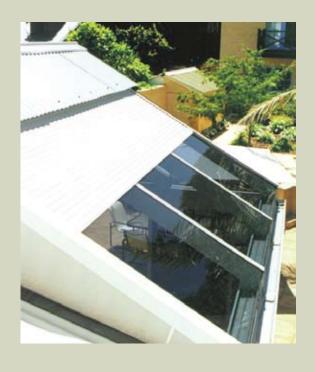

## MAXIVIEW® FOR GLASS ROOFS

Glass roofs are becoming more popular in modern home designs giving access to natural light and improved views. Glass roofs without protection have inherent problems such as excessive heat gain during the summer months, heat loss during winter, lack of privacy and the risk of damage during storms.

Installing Blockout Maxiview® roof shutters, will provide up to 90% reduction in heat gain, reduce glare and fading of furnishings whilst providing privacy and storm protection.

Blockout's unique Maxiview® shutter profile (curtain) allows light to pass through while deflecting the outside heat. The profile design is a series of small perforations (over 55,000 per square metre). The perforated area is only 19% of the overall shutter profile.

Unlike conventional external blinds, Blockout Maxiview® shutters are not vulnerable to high winds and will protect glass roofs from damage during hail storms and extreme weather conditions,