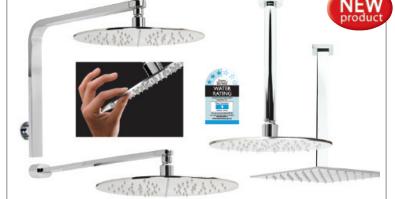

## 117AX – Card Enquiry

THE new release Ultra Thin Novelli Disc Showers are innovative in design and function. Experience an invigorating full body shower with the ultra thin (4mm thick), stainless steel Disc Shower Rose.

The Disc Shower Heads are matched perfectly with solid brass designer shower arms that feature Novelli's innovative allen key fixing system. Choose from Upswept Arm, Straight, Overhead or Traditional Shower Arm and Rose configuration. WELS 3 Star – 9Ltr Rating.