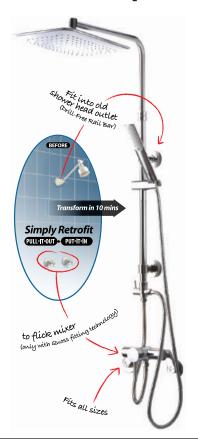

# Permanent Fix Even for damaged in-wall recessed pipe Peasy MIXERisation The fitting system will block the water flow from the existing passage and divert it to a new exposed mixer, eliminating the need to break the wall.

Fitting arm provides size flexibility of the distance between the two-handles

Australian Patent

QUOSS, an Australian-owned company, spent eight years of extensive research and development inventing and designing simple and affordable bathroom solutions to suit the Australian lifestyle.

They have patented a world first new technology, RENO TRANSFORMER SERIES that solves age-old plumbing problems.

The Reno Transformer Patented Fitting Technology can be instantly retrofitted to any two tap system in Australia without construction. This innovative transformation is not only easy and cost effective but eliminates leaking showers and taps permanently.

### From old to new in just a few minutes

Is your product new?

If you wish to have this icon displayed, please tick this box.