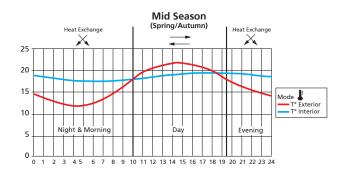

### The Low Carbon Sustainable Heating and Cooling System!

The Atlantic Geothermal kit connects directly into the Duolix Max home ventilation system.

This system uses the temperature in the soil to heat and cool your home. The geothermal unit switches automatically depending on the outside air temperature.

In Victoria, the subsurface soil temperature at 3 meters ranges between 14°C to 18°C. By drawing air through a pipe laid underground, air is naturally heated in winter before entering the home. In summer air is naturally cooled before circulating in your home. Underground heat exchange substantially reduces the amount of electricity required to heat or cool a building.