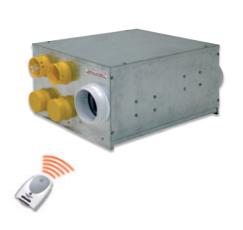

### **Duolix** Dual flow ventilation

The Duolix ventilation system is your perfect retrofit ventilation solution. Suits all types of homes with 1-4 bathrooms/toilets plus up to 7 other rooms.

- Provides quality, filtered fresh air throughout your home.
- Warm air is evenly distributed.
- The heat exchanger reclaims 65% of thermal energy from extracted air.
- Exhausts stale air containing odours and pollutants.
- Removes moisture.
- Reduces heating and cooling energy costs.
- Quiet.
- Weight 19 Kg.
- Energy savings up to 15%.

Remote Wi-Fi control for kitchen boost air extraction. Location of the Duolix unit is in the roof cavity.