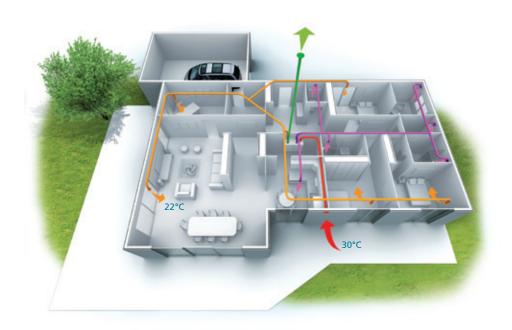

## · · · Summer

Over summer, during the early morning and evening, cool dry air is drawn in, filtered and circulated into bedrooms and living areas. The in-coming air by-passes the heat exchanger. Moisture-laden air and odours are continually extracted from toilets, bathrooms and kitchens.