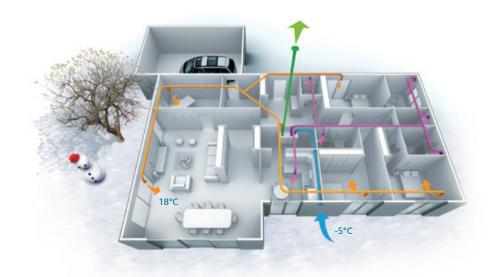

In winter, fresh air is drawn from the outside. The heat exchanger transfers the warmth from the air being expelled to the air coming in. **This saves on heating costs!** The fresh air is also filtered.