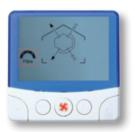

### INTUITIVE REMOTE CONTROL

- Easy to use.
- Information screen.
- Indicates temperature at inlet and outlet.
- Indicates energy savings.
- Installer functions / diagnostics.
- User functions.

### **INSTALLER MODE**

- Adjust air flows.
- Adjusts balance between stale and clean air.
- Manual or auto selection of the by-pass mode.
- Temperature adjustment of the by-pass.
- Management of the Canadian Well option.
- Performs auto diagnosis.
- Lock selected functions.

### **CUSTOMER MODE**

- Select functions.
- Indicates temperature at inlet and outlet.
- Indicates energy savings and efficiency.