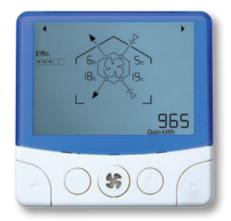

### INTUITIVE REMOTE CONTROL

- Easy to use.
- Information screen.
- Indicates temperature at inlet and outlet.
- Indicates energy savings.
- Installer functions / diagnostics.
- User functions.

### **CUSTOMER MODE**

- Select functions.
- Indicates temperature at inlet and outlet.
- Indicates energy savings and efficiency.