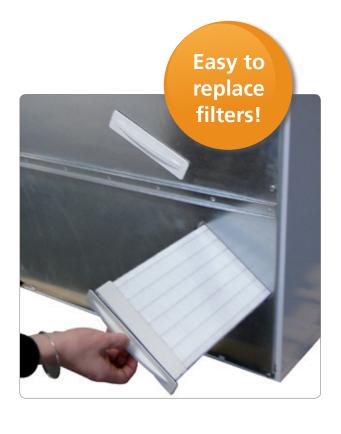

### Up to 30% saving on heating.

- Up to 91.5% recovery of the air energy.
- Maximum return on heat recovery: high performance heat exchanger.

- Easy access.
- Sliding filters.
- Remote control information.
- Indicators to change filters.

### EASY MAINTENANCE AND REMOTE CONTROL

- Remote hand held keypad.
- Magnetic front cover for quick access.
- Easy access to filters.
- Sliding filters.