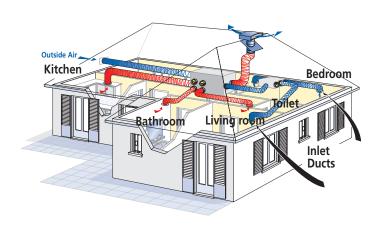

# **VENTILATION**Dual Flow.

- SUPERB COMFORT
- QUALITY HEALTHY AIR
- ECOLOGICALLY SUSTAINABLE

Atlantic's heat recovery ventilation systems extracts stale, moisture-laden air from the toilets, bathrooms and kitchens and replaces it with warm, dry filtered fresh air ducted into bedrooms and living areas.

### **CHARACTERISTICS**

- For houses with 1-6 bathrooms or toilets plus 7 other rooms.
- Equipped with two exhaust fans for extraction of stale and moisture-laden air from toilets, bathroom and kitchen.
- A fan takes clean air from the outside and transfers it to the bedrooms and living areas after passing through the heat exchanger and filters.
- The heat exchanger recovers up to 65% of heat from the extracted air and transfers it to the incoming fresh air.
- Remote boost switch for the kitchen.

### For a complete installation

### Air Out Room Vents