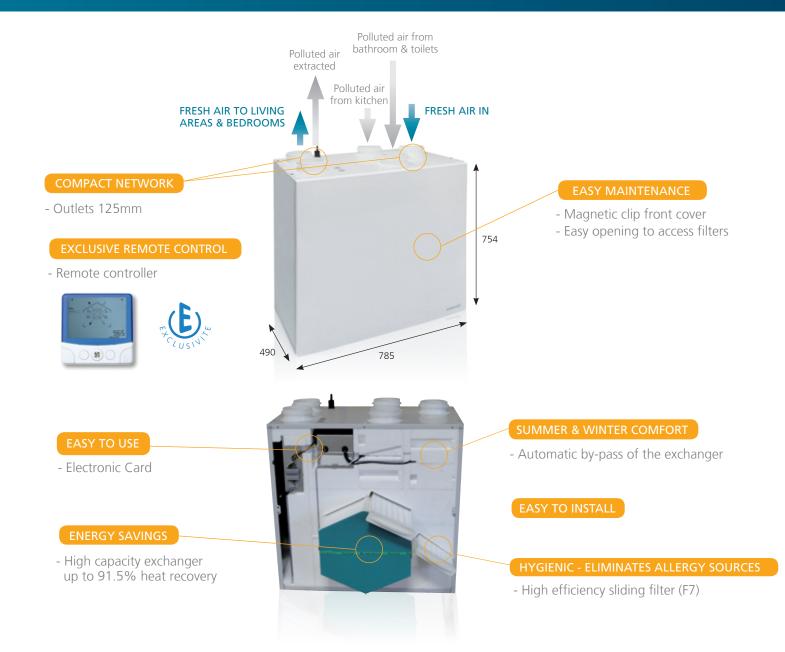

### Up to 30% saving on heating.

- Up to 91.5% recovery of the air energy.
- Maximum return on heat recovery: high performance heat exchanger.

- Easy access.
- Sliding filters.
- Remote control information.
- Indicators to change filters.

### EASY MAINTENANCE AND REMOTE CONTROL

- Remote hand held keypad.
- Magnetic front cover for quick access.
- Easy access to filters.
- Sliding filters.

### **Technical Sheet**

- Chamber construction, sheet metal, white gloss paint, compact.
- Magnetic clipped front cover.
- Remote controlled system.
- High efficiency heat exchanger up to 91.5%.
- 100% airtight by-pass.

- Low consumption motor (24 to 93 Watts) depending on airflow setting.
- Medical grade air filters (F7).
- Kitchen boost extraction.
- Weight 40 Kgs.

### **Duolix Max** Dual flow ventilation

The Duolix Max ventilation system is your perfect new build ventilation solution. Suits all types of homes with 1-6 bathrooms/toilets plus up to 9 other rooms.

- Provides quality, filtered fresh air throughout your home.
- Warm air is evenly distributed.
- The heat exchanger reclaims up to 91.5% of thermal energy from extracted air.
- Exhausts stale air containing odours and pollutants.
- Removes moisture.
- Reduces heating and cooling energy costs.
- Ouiet.
- Weight 45 Kg.
- Energy savings up to 30%.