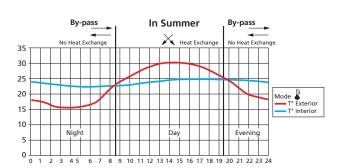

## · · · Summer

Over summer, during the early morning and evening, cool dry air is drawn in, filtered and circulated into bedrooms and living areas. The in-coming air by-passes the heat exchanger. Moisture-laden air and odours are continually extracted from toilets, bathrooms and kitchens.

# HIGH PERFORMANCE HEAT EXCHANGER

Atlantic high Performance heat exchanger is up to 91.5% efficient. Smart seasonal management is controlled by the automatic by-pass.