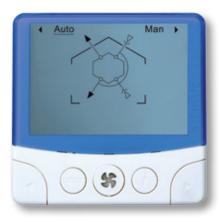

### INTUITIVE REMOTE CONTROL

- Easy to use.
- Information screen.
- Indicates temperature at inlet and outlet.
- Indicates energy savings.
- Installer functions / diagnostics.
- User functions.

### **INSTALLER MODE**

- Adjust air flows.
- Adjusts balance between stale and clean air.
- Manual or auto selection of the by-pass mode.
- Temperature adjustment of the by-pass.
- Management of the Canadian Well option.
- Performs auto diagnosis.
- Lock selected functions.