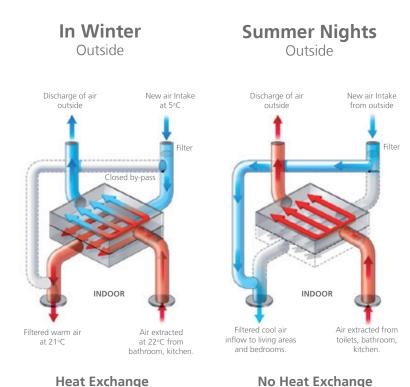

In winter, fresh air is drawn from the outside. The heat exchanger transfers the warmth from the air being expelled to the air coming in. **This saves on heating costs!** The fresh air is also filtered.

## · · · Summer

Over summer, during the early morning and evening, cool dry air is drawn in, filtered and circulated into bedrooms and living areas. The in-coming air by-passes the heat exchanger. Moisture-laden air and odours are continually extracted from toilets, bathrooms and kitchens.

# HIGH PERFORMANCE HEAT EXCHANGER

Atlantic high Performance heat exchanger is up to 91.5% efficient. Smart seasonal management is controlled by the automatic by-pass.