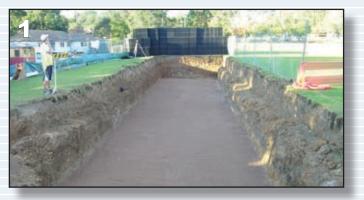

## Installation of a Stormwater Harvesting Tank

Excavation and Leveling.

Installing Liner for Water Retention.

Backfilling with washed river sand.