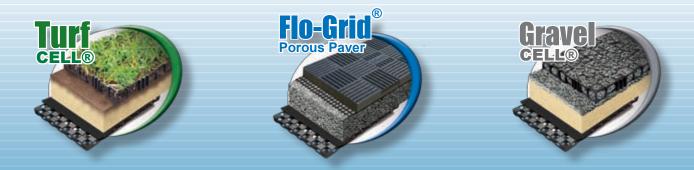

### **Porous Paving Solutions**

Atlantis porous paving solutions are ideal for harvesting stormwater. These pavers are suited for car parks, access roads, driveways, road drainage funelling stormwater into underground storage tanks.