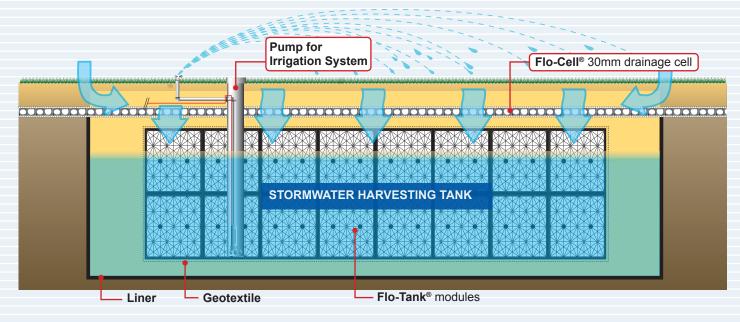

# Flo-Cell<sup>®</sup> 30mm drainage cell

### Flo-Tank® module

#### Water System Options consisting of ;

- Water Storage Unlimited storage capacity
- Irrigation Systems Surface and Sub Surface systems
- Water Purification Plants
- Filtration Media Bio remediating soils are available to treat common contaminants found in stormwater runoff.

## Installation of a Stormwater Harvesting Tank

Excavation and Leveling.

Installing Liner for Water Retention.

Backfilling with washed river sand.