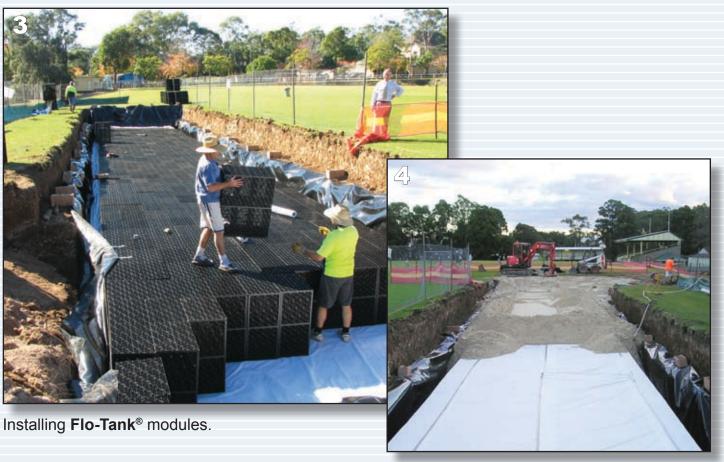

### Flo-Tank® module

## Installation of a Stormwater Harvesting Tank

Excavation and Leveling.

Installing Liner for Water Retention.

Backfilling with washed river sand.