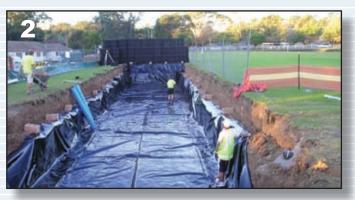

## Installation of a Stormwater Harvesting Tank

Excavation and Leveling.

Installing Liner for Water Retention.

Backfilling with washed river sand.