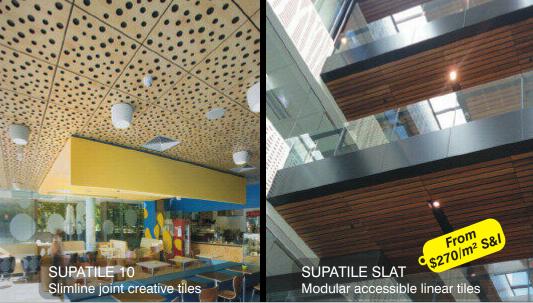

# SUP/IWOOD

Architectural Lining Systems

Your partner for creating inspiring & functional spaces

for walls and ceilings

**SUP/ILINE** 

Decorative and timber feature panel for walls and ceilings

SUP/IT Fully accessible feature ceilings