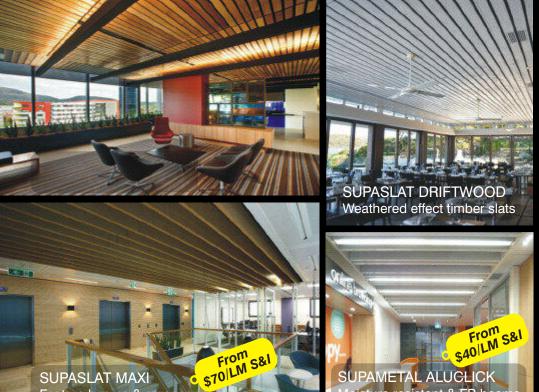

# SUP/IWOOD

Architectural Lining Systems

Your partner for creating inspiring & functional spaces

for walls and ceilings

**SUP/ILINE** 

Decorative and timber feature panel for walls and ceilings

SUP/IT Fully accessible feature ceilings

Seamless ceiling solutions

**SUP/IWOOD** www.supawood.com.au