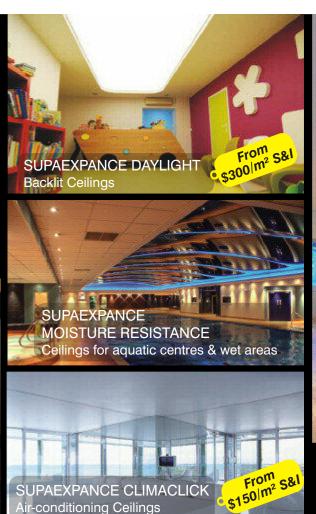

# SUP/IWOOD

Architectural Lining Systems

Your partner for creating inspiring & functional spaces

for walls and ceilings

**SUP/ILINE** 

Decorative and timber feature panel for walls and ceilings

SUP/IT Fully accessible feature ceilings