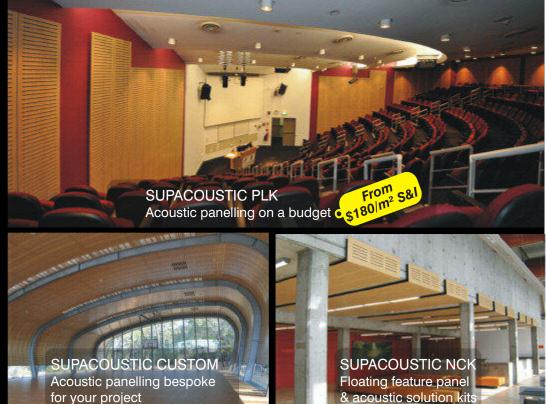

# SUP/IWOOD

Architectural Lining Systems

Your partner for creating inspiring & functional spaces

for walls and ceilings

**SUP/ILINE** 

Decorative and timber feature panel for walls and ceilings

SUP/IT Fully accessible feature ceilings

Seamless ceiling solutions

**SUP/IWOOD** www.supawood.com.au