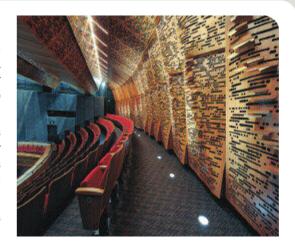

# SUPAWOOD Bespoke - Turning your dream into reality

Building on our extensive experience and knowledge gained through our involvement in a multitude of award winning projects, and using a collaborative team with widely varying skills not limited to any particular materials or production methodology, Supawood have developed the capacity for turning unique concepts into reality.

Whether it is the "twisted panels" of the Port Macquarie Performing Arts Centre or creating "water drop" blades on the ceiling of the Water Corporation, Supawood have proven the ability to turn what others avoid as too hard into reality in a way that can be built and installed with the minimum of fuss.